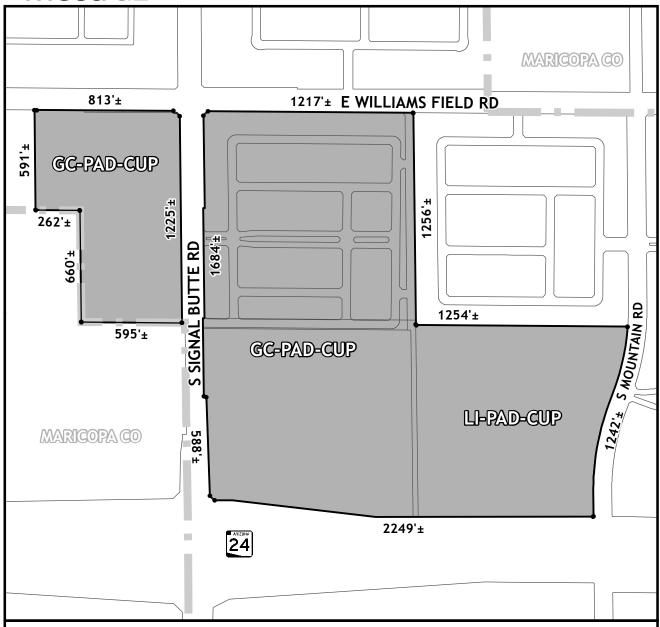

## OFFICIAL SUPPLEMENTARY ZONING MAP AMENDING THE CITY OF MESA ZONING MAP

CASE: ZON22-00267 ACREAGE: 125±

REQUEST: Rezone from Agriculture (AG), Light Industrial with a Planned Area Development overlay (LI-PAD), General Commercial with a Planned Area Development overlay (GC-PAD), and General Industrial (GI) to General Commercial with a Planned Area Development overlay (GC-PAD), and Light Industrial with a Planned Area Development overlay (LI-PAD), and Council Use Permit (CUP).