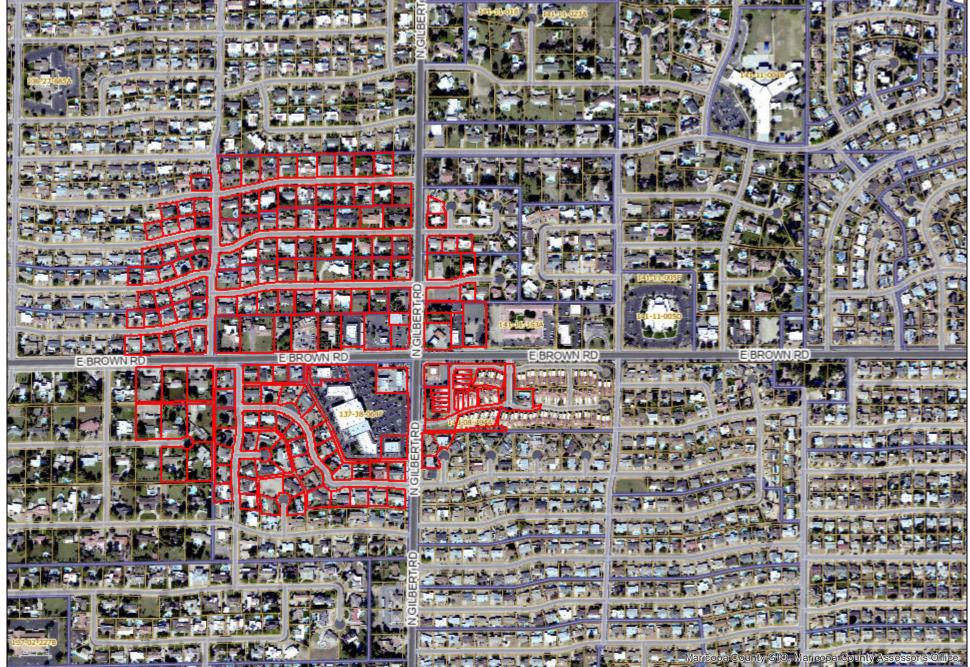

|
| 9  |                                       |                              |       |                                             |                 |
| 10 |                                       |                              |       |                                             |                 |
| 11 |                                       |                              |       |                                             |                 |
| 12 |                                       |                              |       |                                             |                 |
| 13 |                                       |                              |       |                                             |                 |



# 1000' Property Owner Map





## 1000' Property Owner List

| Owner                                         | MAIL_ADDR1                | MAIL_CIT | MAIL_ | S MAIL_ZIP |
|-----------------------------------------------|---------------------------|----------|-------|------------|
| 1747 GARY LLC                                 | 4040 E MCLELLAN RD UNIT 6 | MESA     | ΑZ    | 85205      |
| 1845 GRANDVIEW LLC                            | 4040 E MCLELLAN RD UNIT 6 | MESA     | ΑZ    | 85205      |
| 1930 E BROWN OWNER LLC                        | 1930 E BROWN RD STE 103   | MESA     | ΑZ    | 85203      |
| ANC PROPERTY LLC                              | 2040 E BROWN RD           | MESA     | ΑZ    | 85213      |
| ANDERSON REESE G/JERILYN TR                   | 1823 E BROWN RD           | MESA     | ΑZ    | 85203