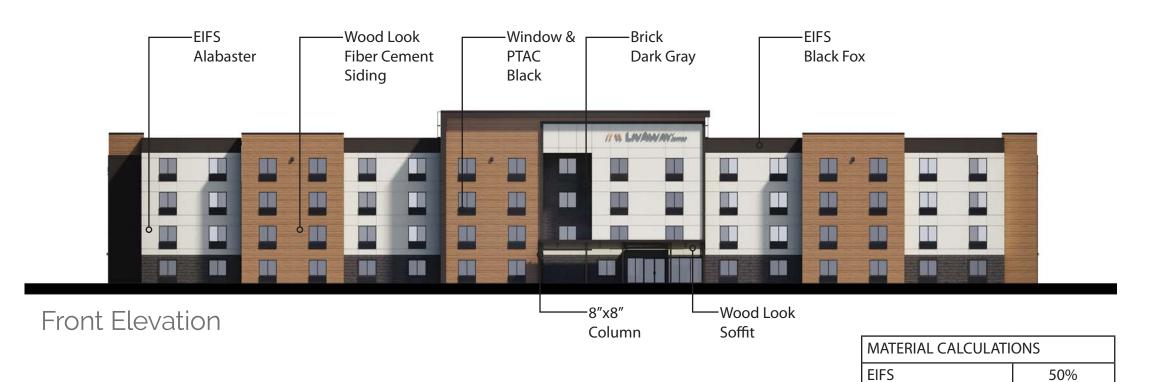

## Left Elevation

| MATERIAL CALCULATIONS |     |
|-----------------------|-----|
| EIFS                  | 57% |
| BRICK                 | 17% |
| WOOD LOOK SIDING      | 26% |

Rear Elevation

| MATERIAL CALCULATIONS |     |  |
|-----------------------|-----|--|
| EIFS                  | 49% |  |
| BRICK                 | 14% |  |
| WOOD LOOK SIDING      | 37% |  |