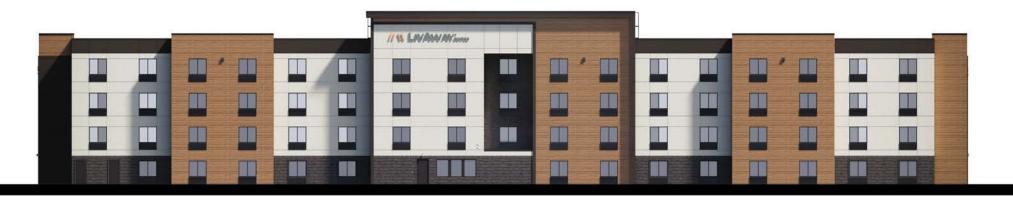

## Left Elevation

| MATERIAL CALCULATIONS |     |
|-----------------------|-----|
| EIFS                  | 57% |
| BRICK                 | 17% |
| WOOD LOOK SIDING      | 26% |



Rear Elevation

| MATERIAL CALCULATIONS |     |  |
|-----------------------|-----|--|
| EIFS                  | 49% |  |
| BRICK                 | 14% |  |
| WOOD LOOK SIDING      | 37% |  |

13%

37%

**BRICK** 

**WOOD LOOK SIDING** 



## Right Elevation

|  | MATERIAL CALCULATIONS |     |  |
|--|-----------------------|-----|--|
|  | EIFS                  | 57% |  |
|  | BRICK                 | 17% |  |
|  | WOOD LOOK SIDING      | 26% |  |

## DESIGN REPRESENTATION ONLY - NOT FOR CONSTRUCTION

The images provided throughout this package are a representation of the current design intent only. The images may not reflect variations in color, tone, hue, tine, shading, ambient light intensity, materials, texture, contrast, font style and construction variations required by building codes