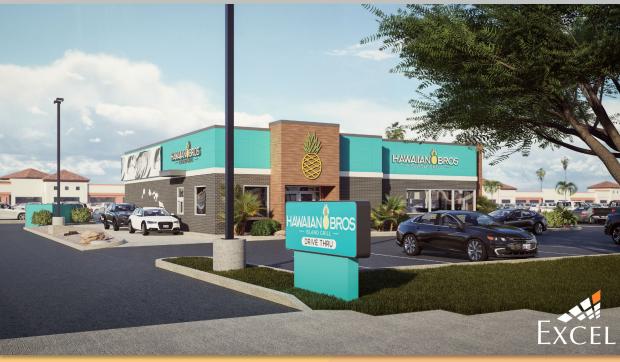

ia



17

Exterior Door Steel Clad Solid Core Dunn Edwards Color: Grage Halle #DET 695



18

Exterior Door Steel Clad Solid Core Dunn Edwards Color: Sheet Metal #DE6356





# Findings

Staff is seeking your review and recommendation on the following:

✓ Proposed building elevations and landscape design

Staff welcomes any feedback





# DRB24-00813 Hawaiian Bros





### Request

- Design Review
- For a Limited-Service Restaurant with Drive-Thru Facilities







#### Location

- North of Southern Avenue
- West of Alma School Road







#### Site Photo



Looking north from Southern Avenue





#### Site Plan

- 3,542 sq. ft. building
- 757 sq. ft. outdoor patio
- 33 parking spaces







#### Elevations







### Elevations







#### Color and Material Board







# Renderings









# Renderings







# Alternative Compliance

✓ MZO Section 11-6-3-B.5(F) *Materials and Colors:* Accent colors shall cover no more than five percent (5%) of street-facing facades.





# Findings

Staff is seeking your review and recommendation on the following:

- ✓ Proposed building elevations
- ✓ Alternative compliance for building materials

Staff welcomes any feedback





# DRB24-00823 The Nox





# Request

- Design Review
- To allow for a Large
   Scale Commercial
   Recreation Use
   Concert Venue







#### Location

- East of Power Road
- North side of Ray Road







#### Site Photo



Looking north from Seaver Avenue





#### Site Plan

- Large Scale Concert Venue
- Vehicular access to the site is provided from a Shared access from Seaver Avenue
- 406 parking spaces