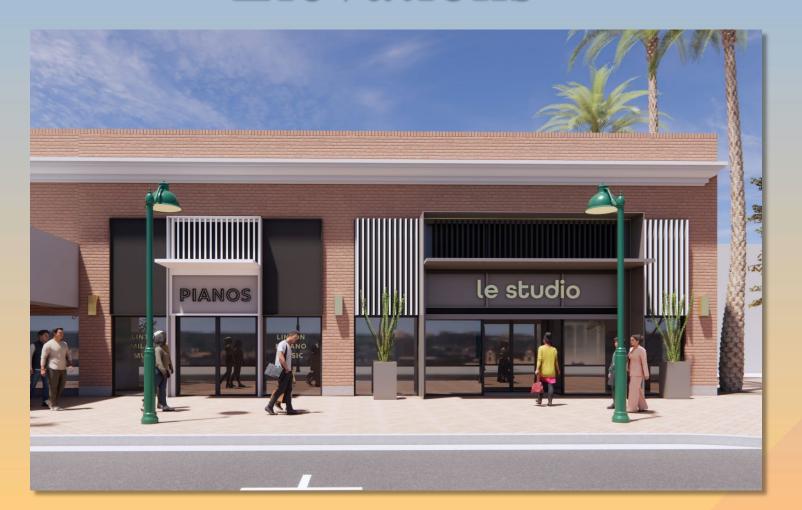

# DRB24-00979 Downtown Façade 45-47 W. Main

# Request

- Design Review
- Downtown façade improvement to existing storefront

# Location

- South side of Main Street
- West of Center
   Street
- East of Country Club
   Drive

## Site Photo

Looking south from Main Street

## Site Plan

- Remove existing colonnade
- Demo existing window wall and door
- Demo pavers at entry and replace with matching hardscape
- Add new overhead canopy

# Elevations