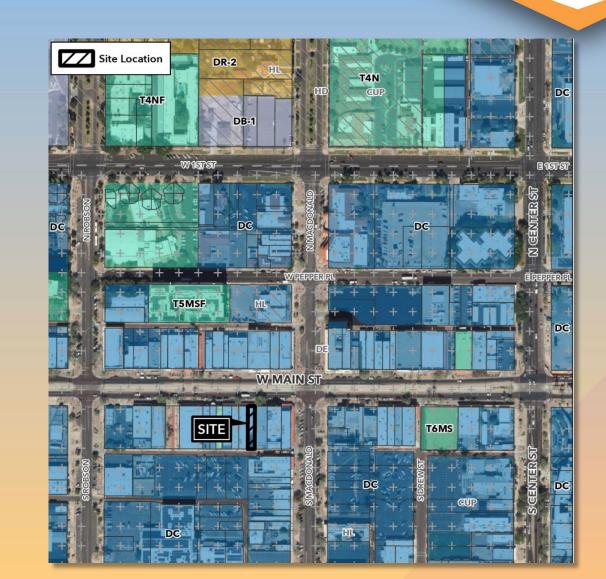

# Location

- South side of Main Street
- West of Center
   Street
- East of Country Club
   Drive

## Site Photo

Looking south from Main Street

#### Design Review Vicinity Map: Downtown Façade Improvement Projects

#### **Current Cases:**

DRB24-00979 (45/47 W Main St) DRB24-00980 (113 W Main St) DRB24-00981 (117/119 W Main St)

DRB24-00982 (149 W Main St) DRB23-00983 (155 W Main St)