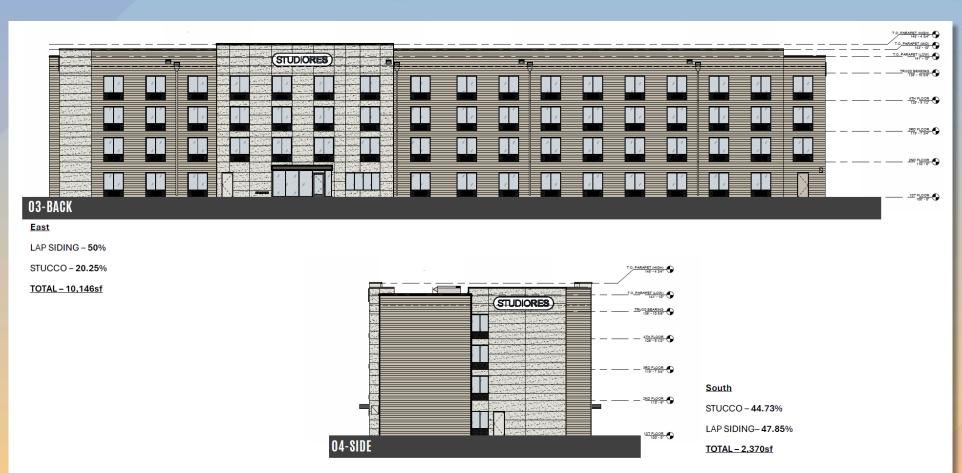

5e DRB24-00921 - "Marriot StudioRes Power Road," 2.5± acres site at 5341 S Power Road. Design Review for a Hotel. Kelly Bell, Applicant, Concord WP COL MESA LLC, Owner (District 6).

Staff planner Joshua Grandlienard presented the case. See attached presentation.

## Staff planner Joshua Grandlienard summarized the case:

- Raise the wood element on center portion
- Carry the returns on the parapet
- Internalize the downspouts
- Make the Porte Cochere more prominent
- 5f DRB24-01010 - "Medina Station Freeway Landmark Monument," 61± acres located at the southeast corner of East Southern Avenue and South Signal Butte Road. Design Review for a Freeway Landmark Monument. Bela Flor Holdings. LLC, Owner; James Rogers, Davis Signs & Graphics, Applicant. (District 5).