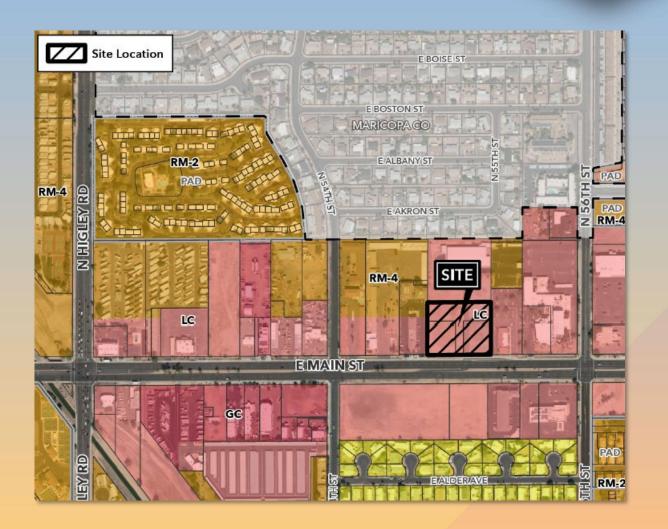

# DRB24-00406 Skilled Nursing Facility

#### Location

- East of Higley Road
- North side of Main Street