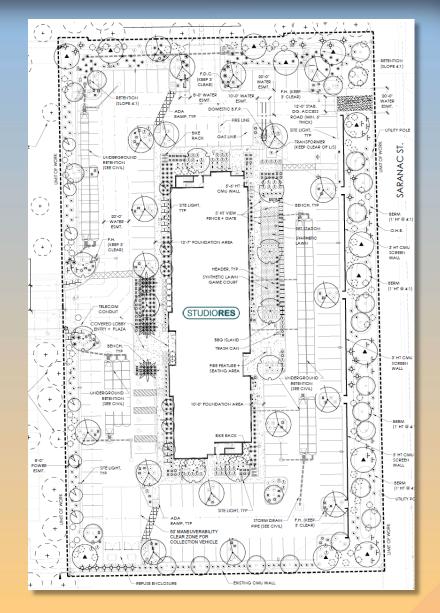

5e DRB24-00921 - "Marriot StudioRes Power Road," 2.5± acres site at 5341 S Power Road. Design Review for a Hotel. Kelly Bell, Applicant, Concord WP COL MESA LLC, Owner (District 6).

Staff planner Joshua Grandlienard presented the case. See attached presentation.

## Staff planner Joshua Grandlienard summarized the case:

- Raise the wood element on center portion
- Carry the returns on the parapet
- Internalize the downspouts
- Make the Porte Cochere more prominent
- 5f DRB24-01010 - "Medina Station Freeway Landmark Monument," 61± acres located at the southeast corner of East Southern Avenue and South Signal Butte Road. Design Review for a Freeway Landmark Monument. Bela Flor Holdings. LLC, Owner; James Rogers, Davis Signs & Graphics, Applicant. (District 5).