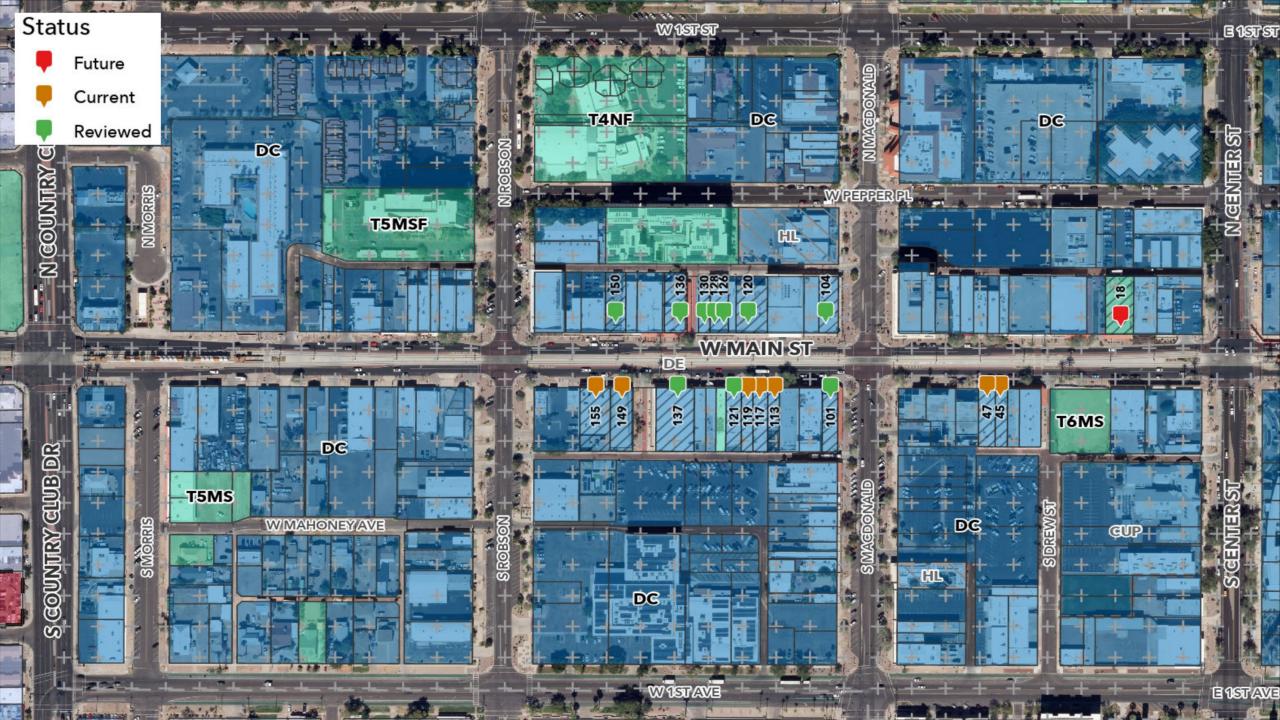

#### Design Review Vicinity Map: Downtown Façade Improvement Projects

#### Status

Future

Current

Reviewed

#### **Current Cases:**

DRB24-00979 (45/47 W Main St) DRB24-00980 (113 W Main St) DRB24-00981 (117/119 W Main St)

DRB24-00982 (149 W Main St) DRB23-00983 (155 W Main St)