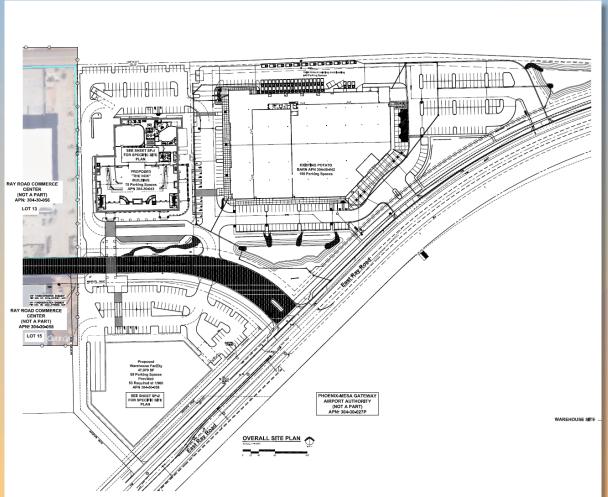

# DRB24-00823 The Nox

# Request

- Design Review
- To allow for a Large
   Scale Commercial
   Recreation Use
   Concert Venue

#### Location

- East of Power Road
- North side of Ray Road

#### Site Photo

Looking north from Seaver Avenue

#### Site Plan

- Large Scale Concert Venue
- Vehicular access to the site is provided from a Shared access from Seaver Avenue
- 406 parking spaces provided via shared parking agreement