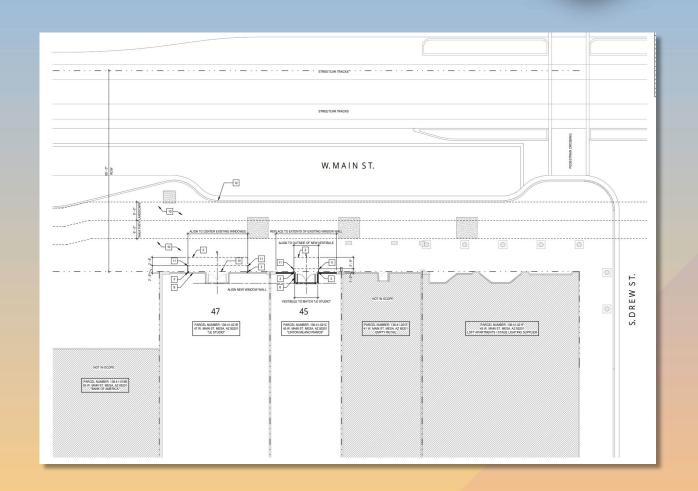

## Site Plan

- Remove existing colonnade
- Demo existing window wall and door
- Demo pavers at entry and replace with matching hardscape
- Add new overhead canopy

## Site Plan

- Remove existing colonnade
- Stucco repair and patch hardscape to match
- New steel picket fence
- New overhead canopy

## Site Plan

- Remove existing colonnade
- Demo existing storefront system and door
- Install new window wall system
- Install new overhead canopy
- Install new concrete bench and metal planters

#### Site Plan

- Remove existing colonnade and face of building
- Replace face of building
- Install new storefront and fabric shade canopy

#### Site Plan

- Remove existing colonnade and entry
- Install new iron and steel portico at entry