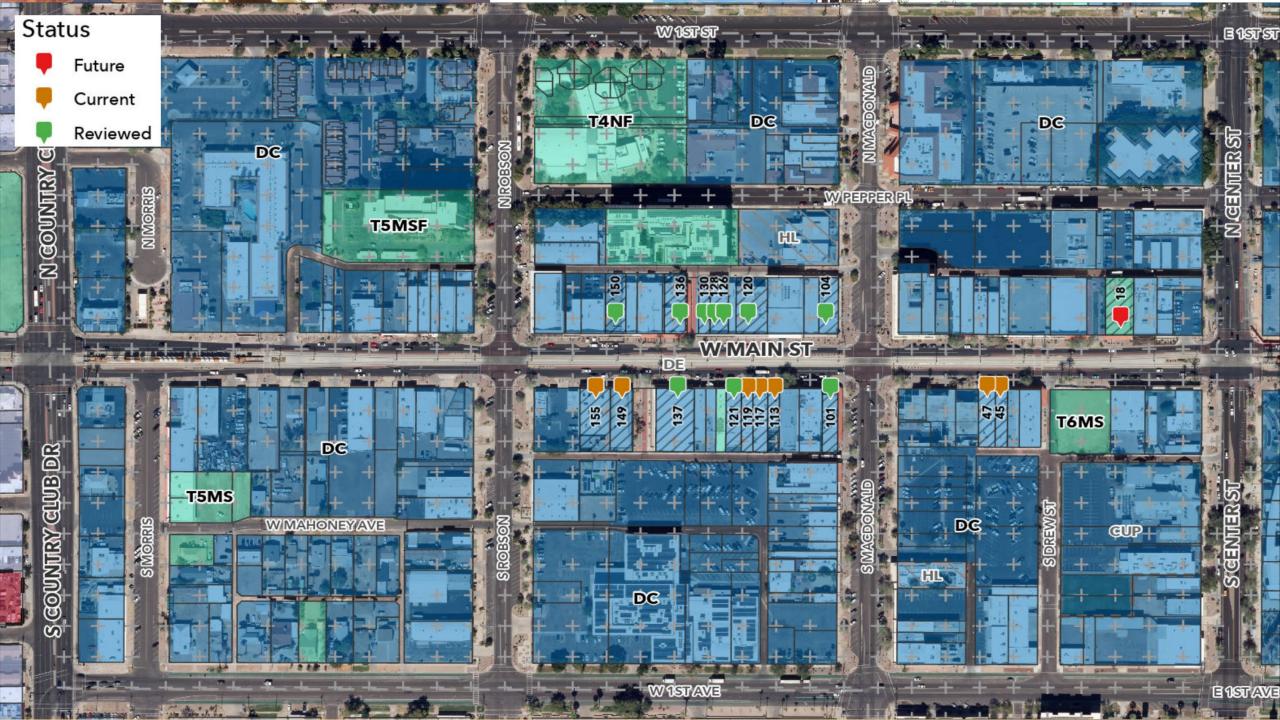

#### Design Review Vicinity Map: Downtown Façade Improvement Projects

#### Status

Future

Current

Reviewed

#### **Current Cases:**

DRB24-00979 (45/47 W Main St) DRB24-00980 (113 W Main St) DRB24-00981 (117/119 W Main St)

DRB24-00982 (149 W Main St) DRB23-00983 (155 W Main St)