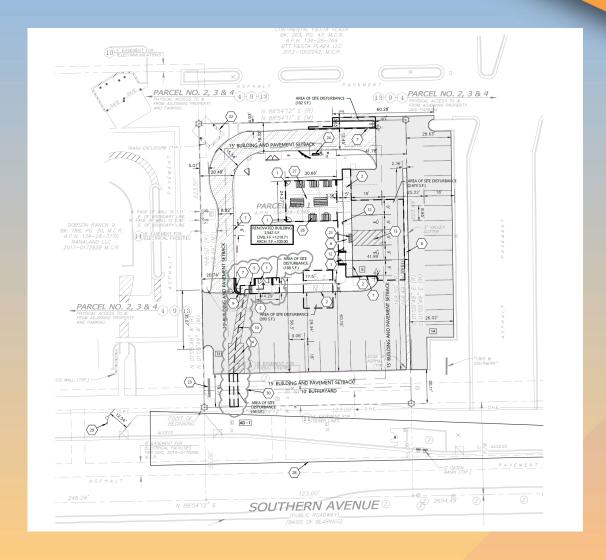

#### Site Plan

- 3,542 sq. ft. building
- 757 sq. ft. outdoor patio
- 33 parking spaces