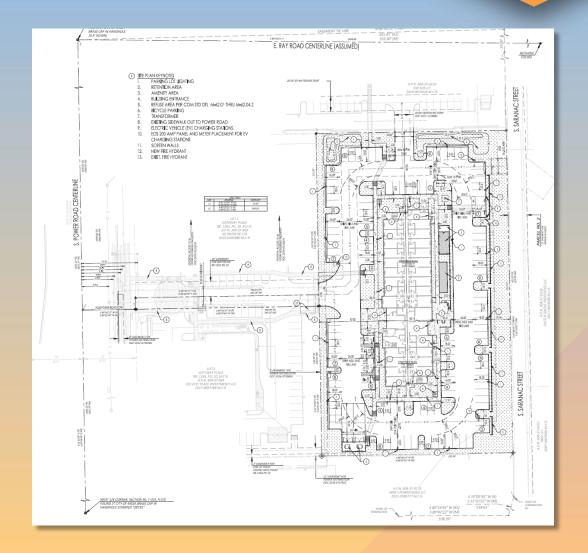

5e DRB24-00921 - "Marriot StudioRes Power Road," 2.5± acres site at 5341 S Power Road. Design Review for a Hotel. Kelly Bell, Applicant, Concord WP COL MESA LLC, Owner (District 6).

Staff planner Joshua Grandlienard presented the case. See attached presentation.

## Staff planner Joshua Grandlienard summarized the case:

- Raise the wood element on center portion
- Carry the returns on the parapet
- Internalize the downspouts
- Make the Porte Cochere more prominent
- 5f DRB24-01010 - "Medina Station Freeway Landmark Monument," 61± acres located at the southeast corner of East Southern Avenue and South Signal Butte Road. Design Review for a Freeway Landmark Monument. Bela Flor Holdings. LLC, Owner; James Rogers, Davis Signs & Graphics, Applicant. (District 5).