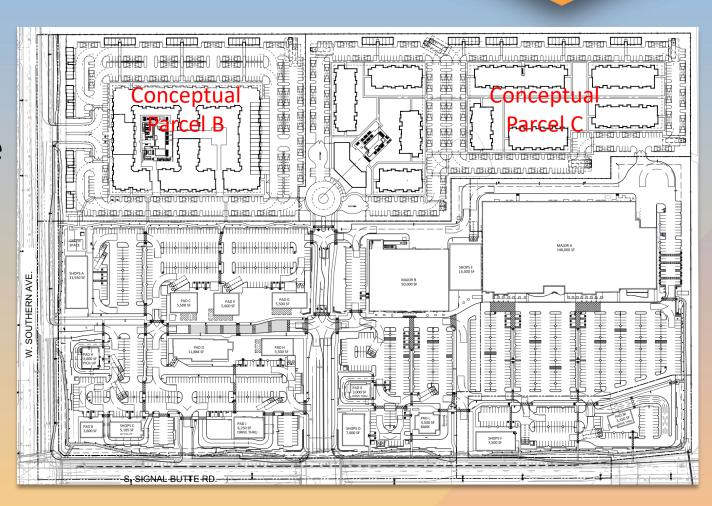

#### Site Plan

- Final site plan for commercial
- Conceptual for multiple residence
- 305,335 total square feet
- 1,332 parking spaces required;
   1,472 spaces provided