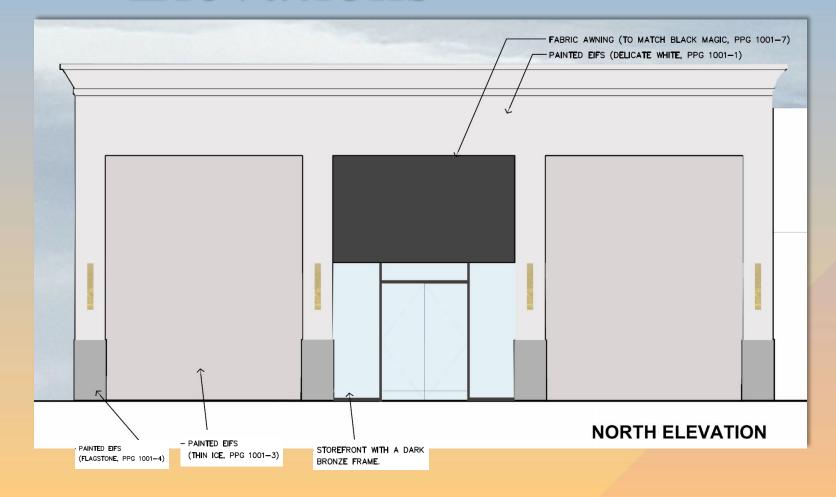

# DRB24-00982 Downtown Façade 149 W Main

# Request

- Design Review
- Downtown façade improvement

#### Site Plan

- Remove existing colonnade and face of building
- Replace face of building
- Install new storefront and fabric shade canopy

#### Elevations

#### Material Board

# Findings

Staff is seeking your review and recommendation on the following:

✓ Proposed façade improvement

Staff welcomes any feedback