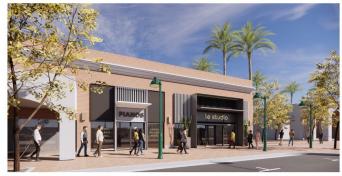

## Site Photo

Looking south from Main Street

## Site Plan

- Remove existing colonnade
- Demo existing window wall and door
- Demo pavers at entry and replace with matching hardscape
- Add new overhead canopy

**GL-01**DESCRIPTION: NEW STOREFRONT SYSTEM
PRODUCT: B.O.D. VIRACON VE3-2M
FINISH/ COLOR: MATCH EXISTING LE STUDIO OR TRE
BELLA

AL-01
DESCRIPTION: ALUMINUM FRAMING, WINDOW
WALL
PRODUCT: B.O.D. HIGH PERFORMANCE
FLUOROPOLYMER
FINISH
FINISH/COLOR: MATCH EXISTING LE STUDIO OR
TRE BELLA