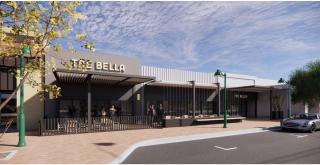

**GL-01**DESCRIPTION: NEW STOREFRONT SYSTEM
PRODUCT: B.O.D. VIRACON VE3-2M
FINISH/ COLOR: MATCH EXISTING LE STUDIO OR TRE
BELLA

AL-01
DESCRIPTION: ALUMINUM FRAMING, WINDOW
WALL
PRODUCT: B.O.D. HIGH PERFORMANCE
FLUOROPOLYMER
FINISH
FINISH/COLOR: MATCH EXISTING LE STUDIO OR
TRE BELLA