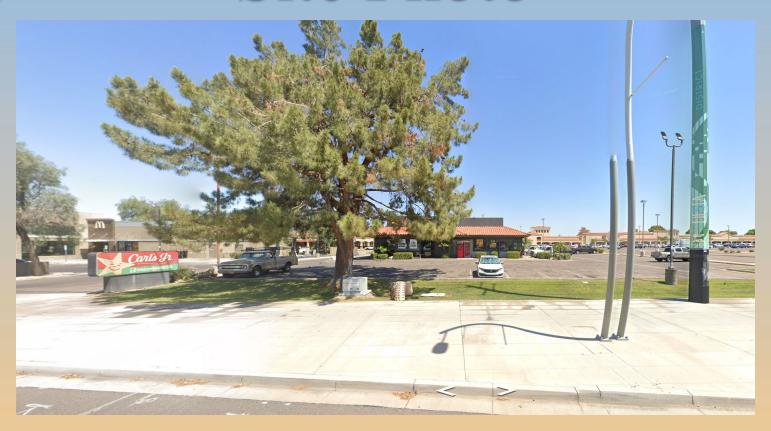

olor: Stieglitz Silver # DET612



15

Entrance Canopy Painted Steel Dunn Edwards Color: Stieglitz Silver # DET612



Tinted Glass (See through) at Curtain Wall Below ceiling Vitro Achitectural Glass Performance Tinted Glass Color: Azuria



17

Exterior Door Steel Clad Solid Core Dunn Edwards Color: Grage Halle #DET 695



18

Exterior Door Steel Clad Solid Core Dunn Edwards Color: Sheet Metal #DE6356





# Findings

Staff is seeking your review and recommendation on the following:

✓ Proposed building elevations and landscape design

Staff welcomes any feedback





# DRB24-00813 Hawaiian Bros





### Request

- Design Review
- For a Limited-Service Restaurant with Drive-Thru Facilities







#### Location

- North of Southern Avenue
- West of Alma School Road







#### Site Photo



Looking north from Southern Avenue





#### Site Plan

- 3,542 sq. ft. building
- 757 sq. ft. outdoor patio
- 33 parking spaces







#### Elevations







### Elevations







#### Color and Material Board







# Renderings









# Renderings







# Alternative Compliance

✓ MZO Section 11-6-3-B.5(F) *Materials and Colors:* Accent colors shall cover no more than five percent (5%) of street-facing facades.





# Findings

Staff is seeking your review and recommendation on the following:

- ✓ Proposed building elevations
- ✓ Alternative compliance for building materials

Staff welcomes any feedback





# DRB24-00823 The Nox





# Request

- Design Review
- To allow for a Large
   Scale Commercial
   Recreation Use
   Concert Venue







#### Location

- East of Power Road
-