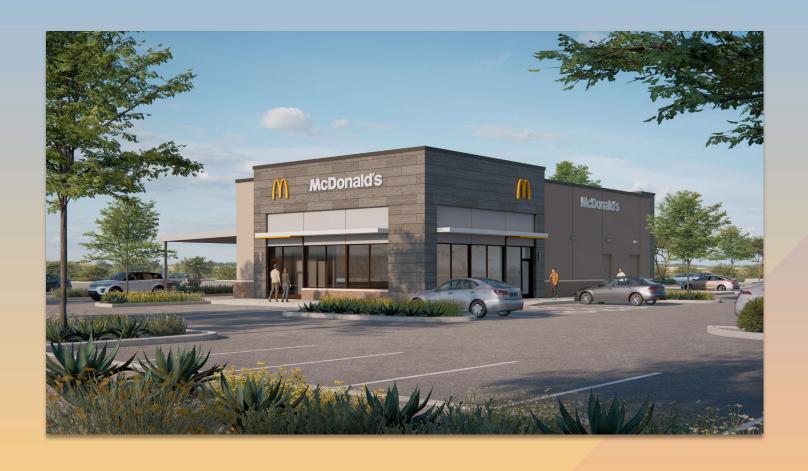

## Staff planner Joshua Grandlienard summarized the case:

- Provide order to the design of the different brick colors
- Provide a more prominent entry feature
- DRB24-00860 "McDonald's Power and Elliot," 0.73± acres approximately 200 feet from the southeast corner of East Elliot Road and South Power Road. Design Review for a Limited Service Restaurant with Drive-thru Facilities. Avalon Ranch, LLC, Owner; Alex Hayes on behalf of Withey Morris, PLC, Applicant. (District 6).

**Staff planner Noah Bulson presented the case.** See attached presentation.

## **Staff planner Noah Bulson summarized the case:**

- Consider matching the color of the drive-thru and entry canopies
- Consider flattening the angle of the drive-thru canopy
- Consider adding a shade feature to the amenity area