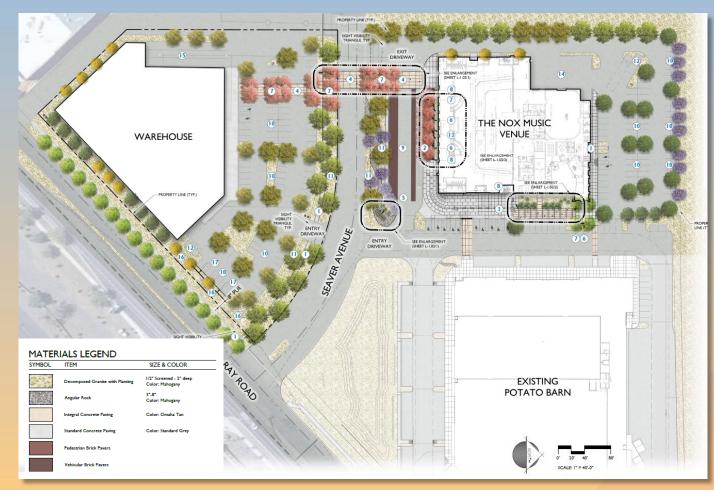

#### Site Plan

- Large Scale Concert Venue
- Vehicular access to the site is provided from a Shared access from Seaver Avenue
- 406 parking spaces provided via shared parking agreement