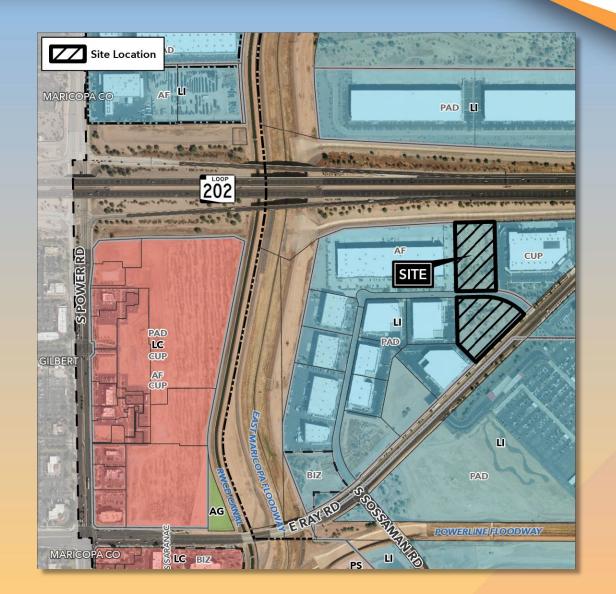

# DRB24-00823 The Nox

#### Location

- East of Power Road
- North side of Ray Road