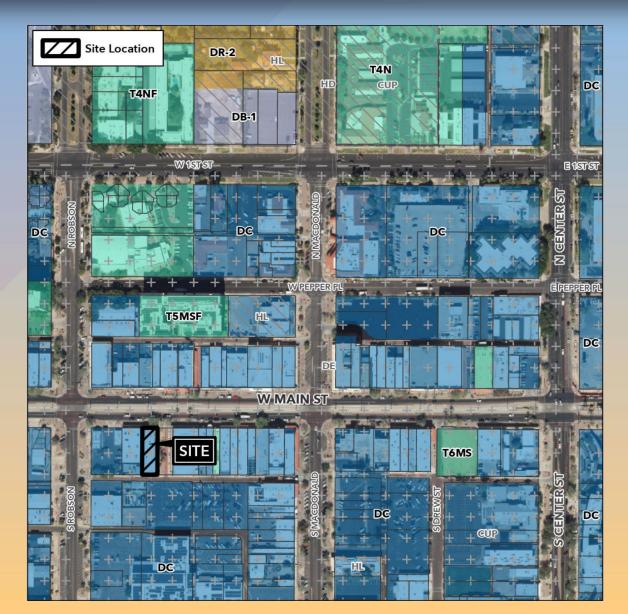

#### Design Review Vicinity Map: Downtown Façade Improvement Projects

#### Status

Future

Current

Reviewed

#### **Current Cases:**

DRB24-00979 (45/47 W Main St) DRB24-00980 (113 W Main St) DRB24-00981 (117/119 W Main St)

DRB24-00982 (149 W Main St) DRB23-00983 (155 W Main St)