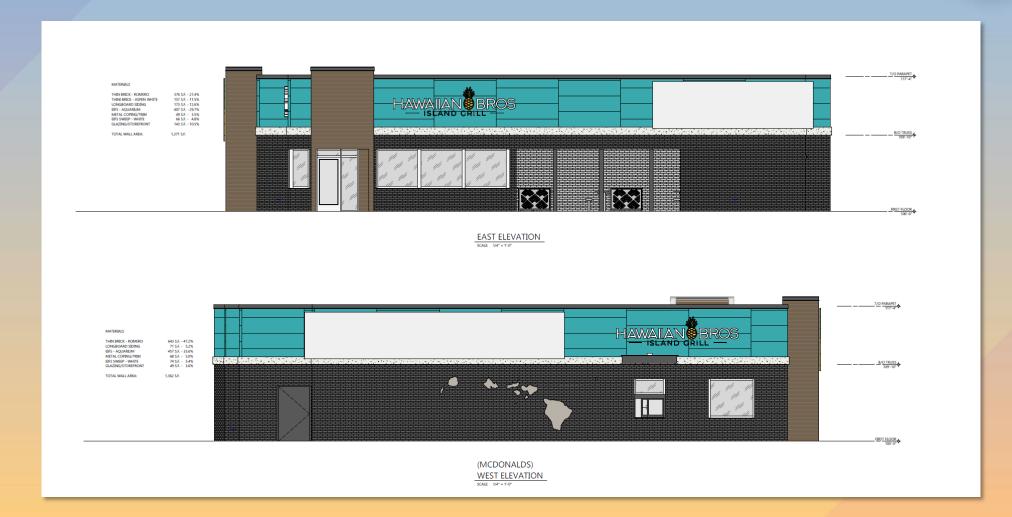

Wall Below ceiling Vitro Achitectural Glass Performance Tinted Glass Color: Azuria



17

Exterior Door Steel Clad Solid Core Dunn Edwards Color: Grage Halle #DET 695



18

Exterior Door Steel Clad Solid Core Dunn Edwards Color: Sheet Metal #DE6356





# Findings

Staff is seeking your review and recommendation on the following:

✓ Proposed building elevations and landscape design

Staff welcomes any feedback





# DRB24-00813 Hawaiian Bros





### Request

- Design Review
- For a Limited-Service Restaurant with Drive-Thru Facilities







#### Location

- North of Southern Avenue
- West of Alma School Road







#### Site Photo



Looking north from Southern Avenue





#### Site Plan

- 3,542 sq. ft. building
- 757 sq. ft. outdoor patio
- 33 parking spaces







#### Elevations







### Elevations







#### Color and Material Board







# Renderings









# Renderings







# Alternative Compliance

✓ MZO Section 11-6-3-B.5(F) *Materials and Colors:* Accent colors shall cover no more than five percent (5%) of street-facing facades.





# Findings

Staff is seeking your review and recommendation on the following:

- ✓ Proposed building elevations
- ✓ Alternative compliance for building materials

Staff welcomes any feedback





# DRB24-00823 The Nox





# Request

- Design Review
- To allow for a Large
   Scale Commercial
   Recreation Use
   Concert Venue







#### Location

- East of Power Road
- North side of Ray Road







#### Site Photo



Looking north from Seaver Avenue





#### Site Plan

- Large Scale Concert Venue
- Vehicular access to t