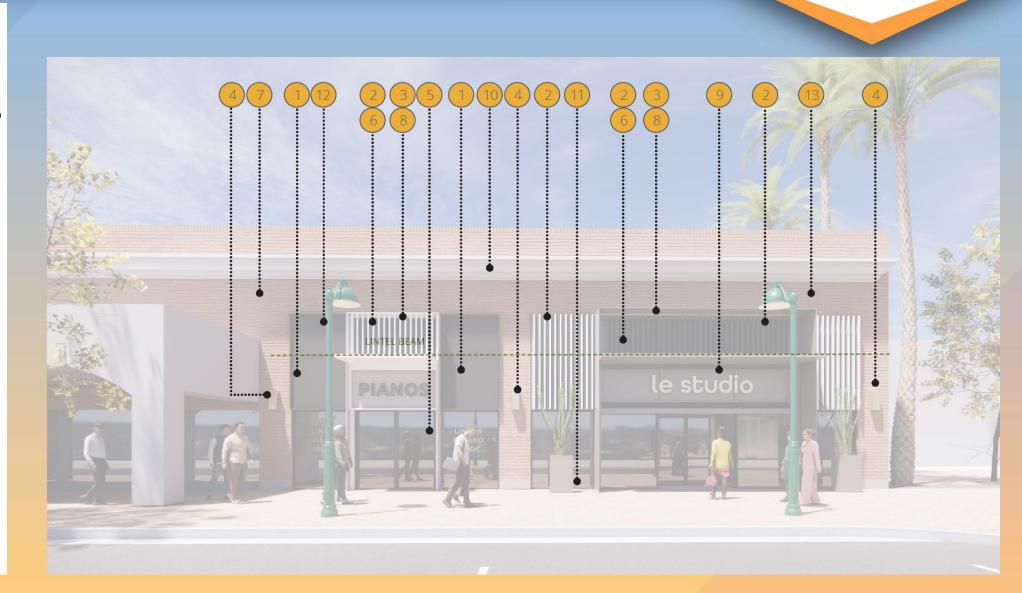

# DRB24-00979 Downtown Façade 45-47 W. Main

# Request

- Design Review
- Downtown façade improvement to existing storefront

# Location

- South side of Main Street
- West of Center
   Street
- East of Country Club
   Drive

## Site Photo

Looking south from Main Street

## Site Plan

- Remove existing colonnade
- Demo existing window wall and door
- Demo pavers at entry and replace with matching hardscape
- Add new overhead canopy

# Elevations

# Findings

Staff is seeking your review and recommendation on the following:

✓ Proposed façade improvement

Staff welcomes any feedback

- FRAME WALL INFILL WITH STUCCO
  FINISH
- 2. Z-GIRT (OR SIMILAR) LIGHT GAUGE LOUVERS TYP.
- ~6X6 TUBE STEEL FRAME WITH WELDEDPLATE STEEL SURROUND
- 4. WALL SCONCE(S)
- 5. NEW STOREFRONT SYSTEM
- 6. STUCCO BEHIND LOUVERS
- 7. EXISTING BRICK TO REMAIN,
  RESTORATION CLEANER WITH HAND
  BRUSH (TYP.)
- 8. "ROPE LIGHT" OR SIMILAR AROUND INSIDE OF FRAME TYP.
- 9. METAL PANEL INSIDE FRAME
- 10. EXISTING CORNICE TO REMAIN
- 11. POTTED PLANT
- 12. STUCCO OVER BRICK CONNECTION

  TO BE MADE WITHIN GROUT TO

  PERSERVE EXISTING BRICK, TYP
- 13.PATCH/REPAIR EXISTING PAINT TO BE REMOVED.