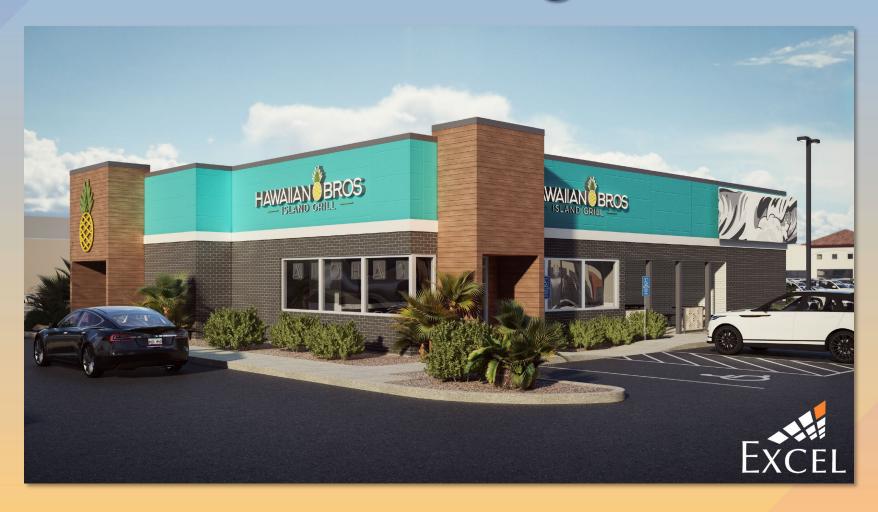

# DRB24-00813 Hawaiian Bros

### Request

- Design Review
- For a Limited-Service Restaurant with Drive-Thru Facilities

#### Location

- North of Southern Avenue
- West of Alma School Road

#### Site Photo

Looking north from Southern Avenue

#### Site Plan

- 3,542 sq. ft. building
- 757 sq. ft. outdoor patio
- 33 parking spaces

#### Elevations

### Elevations

#### Color and Material Board

# Renderings