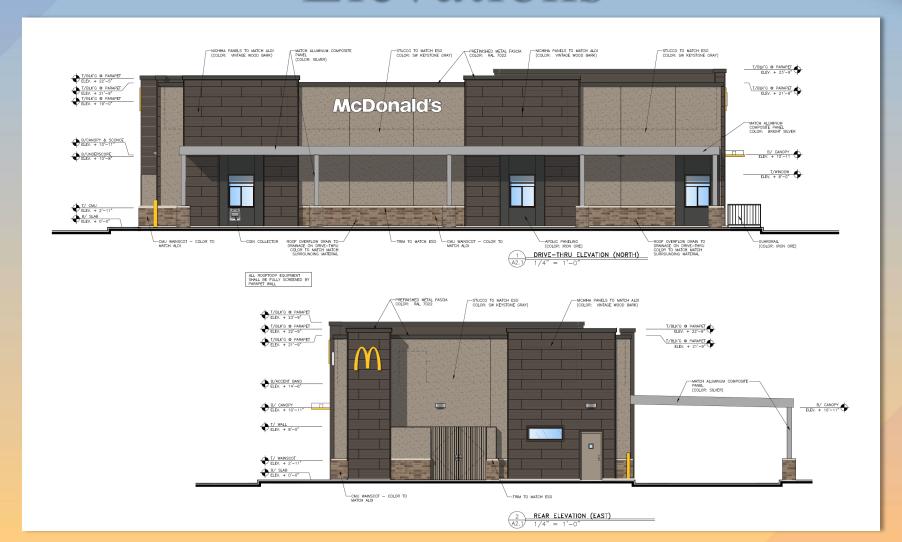

## Staff planner Joshua Grandlienard summarized the case:

- Provide order to the design of the different brick colors
- Provide a more prominent entry feature
- DRB24-00860 "McDonald's Power and Elliot," 0.73± acres approximately 200 feet from the southeast corner of East Elliot Road and South Power Road. Design Review for a Limited Service Restaurant with Drive-thru Facilities. Avalon Ranch, LLC, Owner; Alex Hayes on behalf of Withey Morris, PLC, Applicant. (District 6).

**Staff planner Noah Bulson presented the case.** See attached presentation.

## **Staff planner Noah Bulson summarized the case:**

- Consider matching the color of the drive-thru and entry canopies
- Consider flattening the angle of the drive-thru canopy
- Consider adding a shade feature to the amenity area