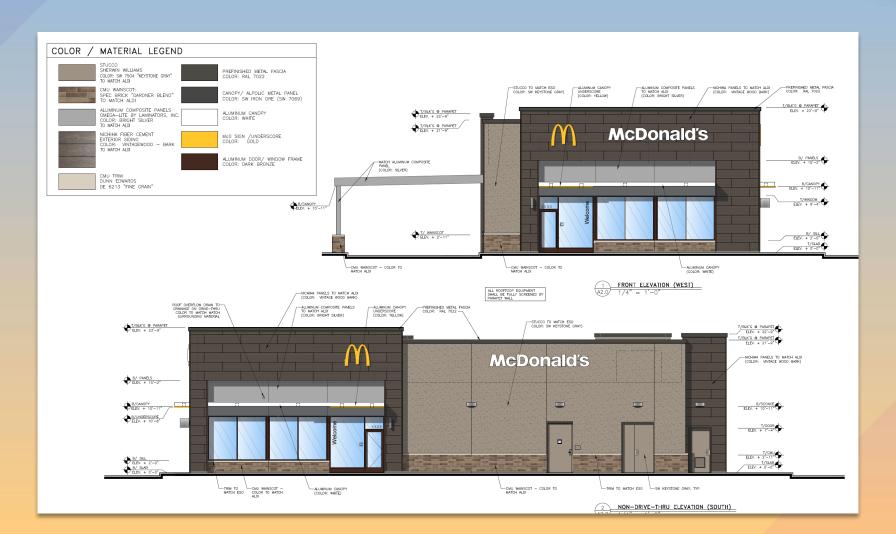

## Staff planner Joshua Grandlienard summarized the case:

- Provide order to the design of the different brick colors
- Provide a more prominent entry feature
- DRB24-00860 "McDonald's Power and Elliot," 0.73± acres approximately 200 feet from the southeast corner of East Elliot Road and South Power Road. Design Review for a Limited Service Restaurant with Drive-thru Facilities. Avalon Ranch, LLC, Owner; Alex Hayes on behalf of Withey Morris, PLC, Applicant. (District 6).

**Staff planner Noah Bulson presented the case.** See attached presentation.

## **Staff planner Noah Bulson summarized the case:**

- Consider matching the color of the drive-thru and entry canopies
- Consider flattening the angle of the drive-thru canopy
- Consider adding a shade feature to the amenity area