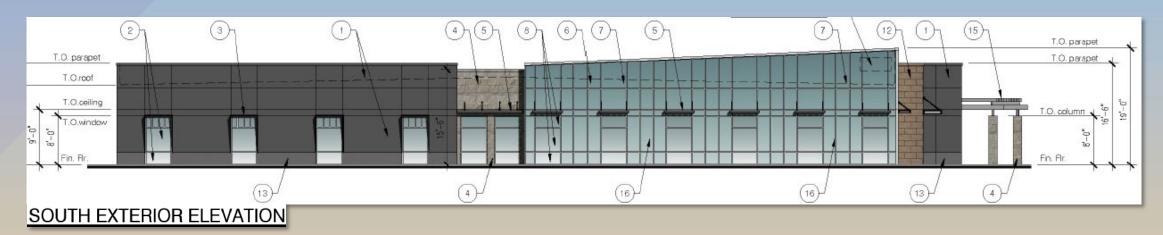

|  |  |  |
|               | EUPHORBIA ANTISYPHILITICA - CANDELILLA                                                       |  |  |  |
|               | MUHLENBERGIA RIGENS - DEER GRASS                                                             |  |  |  |
| GROUND COVERS |                                                                                              |  |  |  |
|               | LANTANA X 'NEW GOLD' - NEW GOLD LANTANA                                                      |  |  |  |
| 9             | LANTANA MONTEVIDENSIS - PURPLE TRAILING LANTANA                                              |  |  |  |
|               | DECOMPOSED GRANITE - 1" SCREENED, 2" MIN. DEPTH.<br>COLOR 'PAINTED DESERT' BY ROCK PROS USA. |  |  |  |







# **Building Elevations**









# **Building Elevations**



NORTH EXTERIOR ELEVATION







# Site Rendering







# Site Rendering







#### Colors and Materials



Aluminum Composite Panels Exterior route & return system Color: Dusty Charcoal II

Aluminum Windows Clear Fixed Vision Glass Color: Clear Anodized



Metal Plade Shade Assembly Dunn Edwards Color: So Chic #DET 614



Stone Veener Culture Stone Hewn Stone Color: Span



Metal Framed Canopy with suspended supports Dunn Edwards Color: So Chic #DET 614



Aluminum Curtain Wall Trifab Verzaglase 450 Color: Clear Anodized



Spandrel Glass(Opaque)at Curtain Wall Vitro Architectural Glass Performance Tinted Glass Color: Azuria



Clear Vision Glass Vitro Architectural Glass Solarban 60 low-E Color: Clear



Exterior Door Steel Clad Solid Core Dunn Edwar