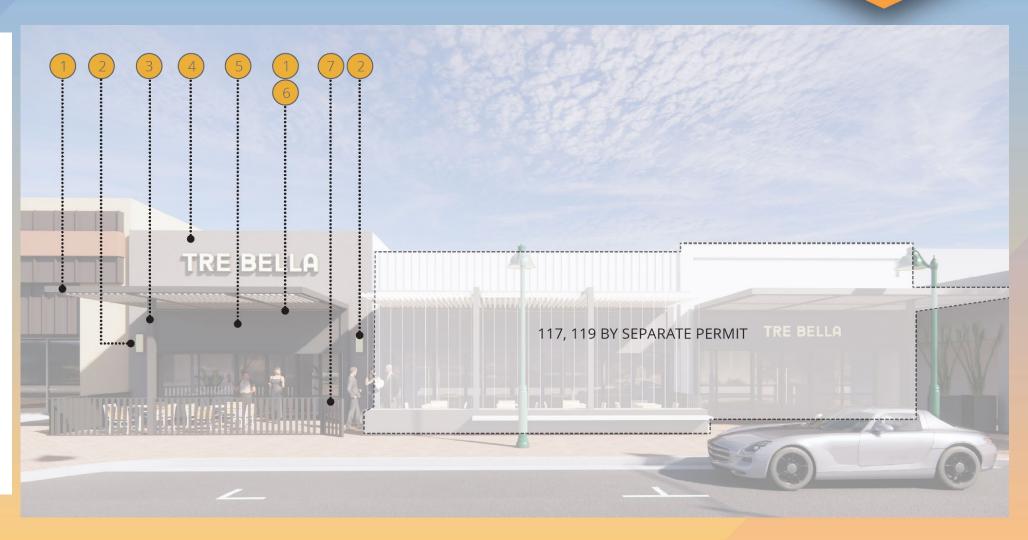

## Site Plan

- Remove existing colonnade
- Demo existing storefront system and door
- Install new window wall system
- Install new overhead canopy
- Install new concrete bench and metal planters

# Findings

Staff is seeking your review and recommendation on the following:

✓ Proposed façade improvement

Staff welcomes any feedback

- REPAIR AND REPAINT STUCCO

  TYP. ALL
- 2. EXPOSE EXISTING CORRUGATIONS
- 3. ~6X6 TUBE STEEL FRAME
- 4. WALL SCONCE(S)
- 5. NEW STOREFRONT SYSTEM
- STEEL SHADE CANOPY SYSTEM (~6X6 STEEL TUBE WITH LIGHT GAUGE LOUVERS)
- 7. "ROPE LIGHT" OR SIMILAR

  AROUND INSIDE OF FRAME TYP.
- 8. METAL PANEL INSIDE FRAME
- 9. METAL PLANTER BOXES
- 10.BENCH
- 11. SLIDING GLASS STOREFRONT SYSTEM
- 12.NEW STEEL COLUMNS TO

  UTILIZE EXISTING FOOTINGS IF

  POSSIBLE
- 13. STEEL CABLES
- 14. STEEL PLANTER BOX