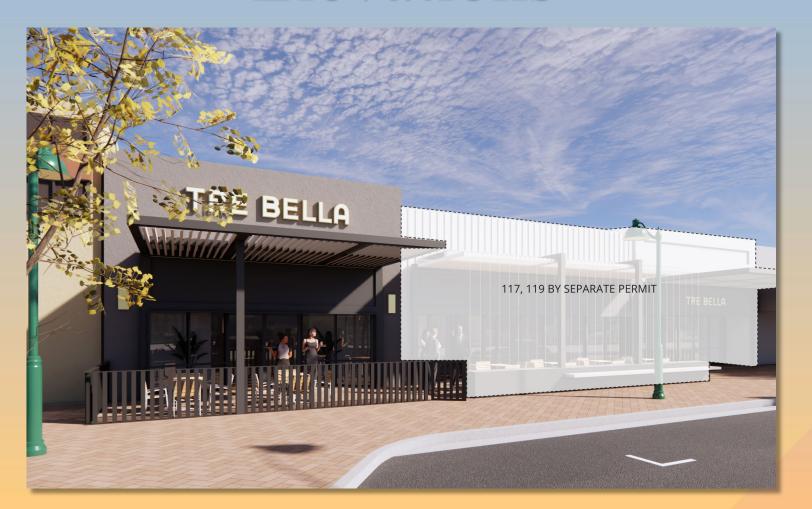

# DRB24-00981 Downtown Façade 117-119 W. Main

## Site Plan

- Remove existing colonnade
- Demo existing storefront system and door
- Install new window wall system
- Install new overhead canopy
- Install new concrete bench and metal planters

# Elevations

## Elevations