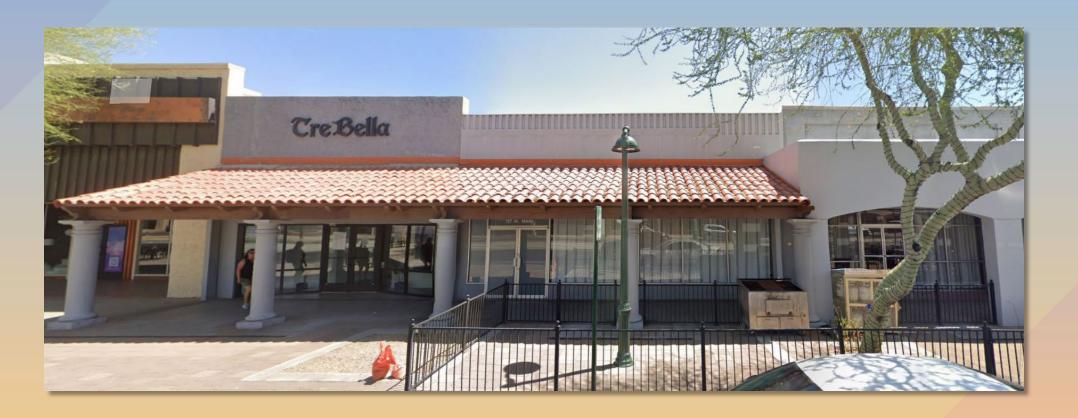

## Site Photo

Looking south from Main Street

**GL-01**DESCRIPTION: NEW STOREFRONT SYSTEM
PRODUCT: B.O.D. VIRACON VE3-2M
FINISH/ COLOR: MATCH EXISTING LE STUDIO OR TRE
BELLA

AL-01
DESCRIPTION: ALUMINUM FRAMING, WINDOW
WALL
PRODUCT: B.O.D. HIGH PERFORMANCE
FLUOROPOLYMER
FINISH
FINISH/COLOR: MATCH EXISTING LE STUDIO OR
TRE BELLA