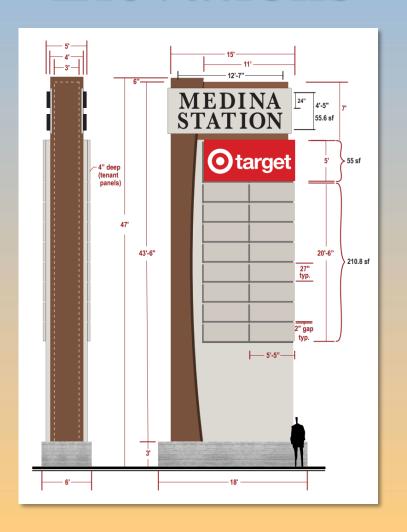

## Staff planner Joshua Grandlienard summarized the case:

- Raise the wood element on center portion
- Carry the returns on the parapet
- Internalize the downspouts
- Make the Porte Cochere more prominent
- 5f DRB24-01010 - "Medina Station Freeway Landmark Monument," 61± acres located at the southeast corner of East Southern Avenue and South Signal Butte Road. Design Review for a Freeway Landmark Monument. Bela Flor Holdings. LLC, Owner; James Rogers, Davis Signs & Graphics, Applicant. (District 5).

Staff planner Cassidy Welch presented the case. See attached presentation.

## Staff planner Cassidy Welch summarized the case:

- Revisit the design and form to be more consistent with the Medina Station Design Guidelines
- Provide additional material that is consistent with the Medina Station Design Guidelines
- d