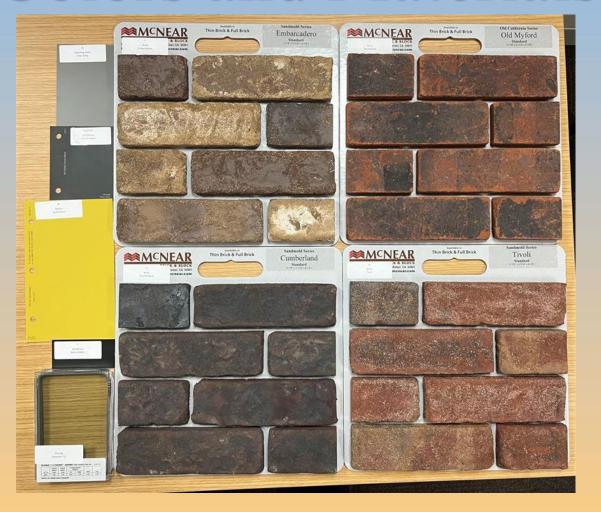

# DRB24-00823 The Nox

# Request

- Design Review
- To allow for a Large
   Scale Commercial
   Recreation Use
   Concert Venue

#### Location

- East of Power Road
- North side of Ray Road

#### Site Photo

Looking north from Seaver Avenue

#### Site Plan

- Large Scale Concert Venue
- Vehicular access to the site is provided from a Shared access from Seaver Avenue
- 406 parking spaces provided via shared parking agreement