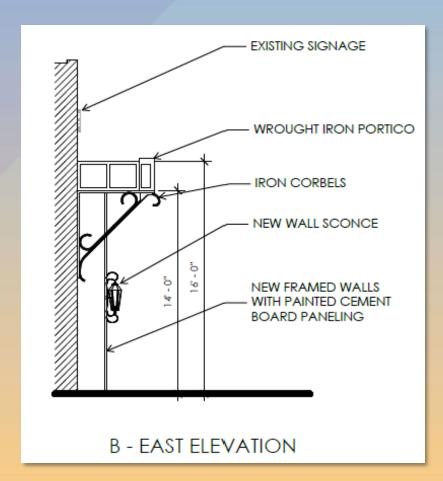

# DRB24-00983 Downtown Façade 155 W. Main

#### Site Plan

- Remove existing colonnade and entry
- Install new iron and steel portico at entry

#### Floor Plan

 New entryway walls with black moulded paneling

#### Elevations