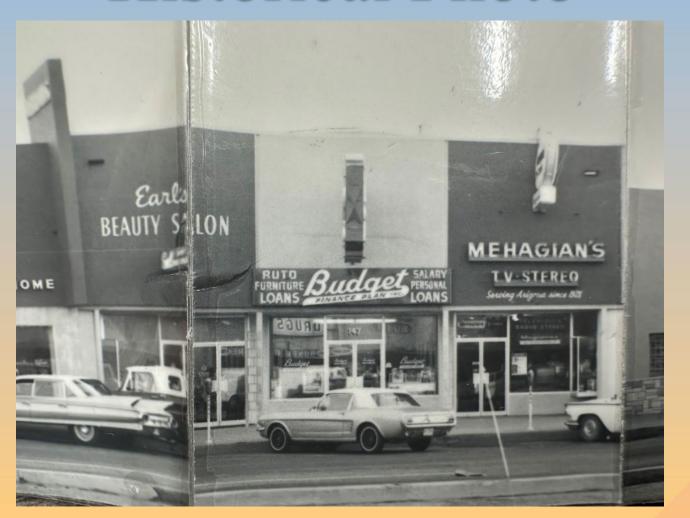

UTILIZE EXISTING FOOTINGS IF

  POSSIBLE
- 13. STEEL CABLES
- 14. STEEL PLANTER BOX







#### **Context Photos**









# DRB24-00982 Downtown Façade 149 W Main





# Request

- Design Review
- Downtown façade improvement









#### Location

- South side of Main Street
- West of Center Street
- East of Country
   Club Drive





## Site Photo



Looking south at the site from Main Street







#### Site Plan

- Remove existing colonnade and face of building
- Replace face of building
- Install new storefront and fabric shade canopy





#### Elevations









#### Material Board







# Findings

Staff is seeking your review and recommendation on the following:

✓ Proposed façade improvement

Staff welcomes any feedback





#### **Context Photos**







## Historical Photo









# DRB24-00983 Downtown Façade 155 W. Main





# Request

- Design Review
- Downtown façade improvement to existing storefront







## Location

- South side of Main Street
- West of Center
   Street
- East of Country Club
   Drive







#### Site Photo



Looking south from Main Street





#### Site Plan

- Remove existing colonnade and entry
- Install new iron and steel portico at entry







#### Floor Plan

 New entryway walls with black moulded paneling







#### Elevations







#### Elevations









# Rendering







# Material Board & Light Fixture



FXTERIOR PANELING -DUNN EDWARDS DE6322 "BLACK LEAD"



IRON PORTICO PAINT COLOR -**DUNN EDWARDS DE6350 "DARK ENGINE"** 







# Findings

Staff is seeking your review and recommendation on the following:

✓ Propos