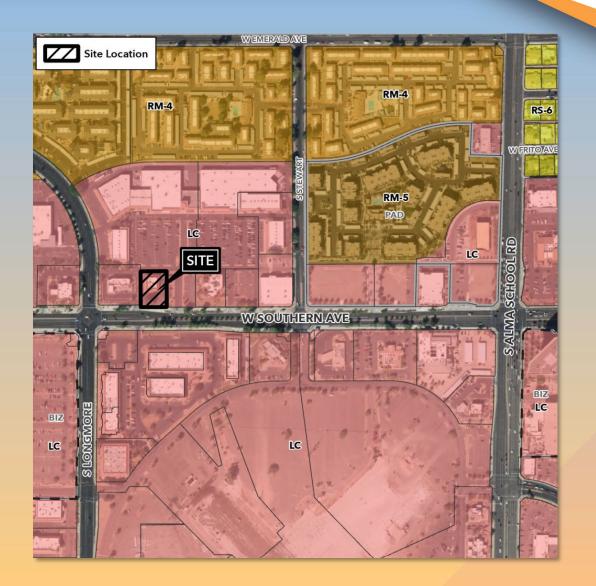

# DRB24-00813 Hawaiian Bros

#### Location

- North of Southern Avenue
- West of Alma School Road

#### Site Plan

- 3,542 sq. ft. building
- 757 sq. ft. outdoor patio
- 33 parking spaces