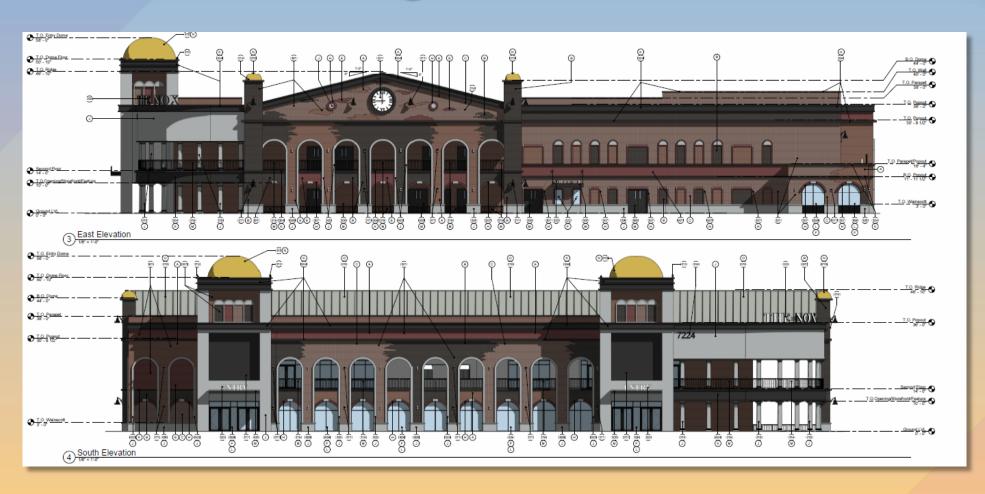

# DRB24-00823 The Nox

# Request

- Design Review
- To allow for a Large
   Scale Commercial
   Recreation Use
   Concert Venue

#### Location

- East of Power Road
- North side of Ray Road

#### Site Photo

Looking north from Seaver Avenue

#### Site Plan

- Large Scale Concert Venue
- Vehicular access to the site is provided from a Shared access from Seaver Avenue
- 406 parking spaces provided via shared parking agreement