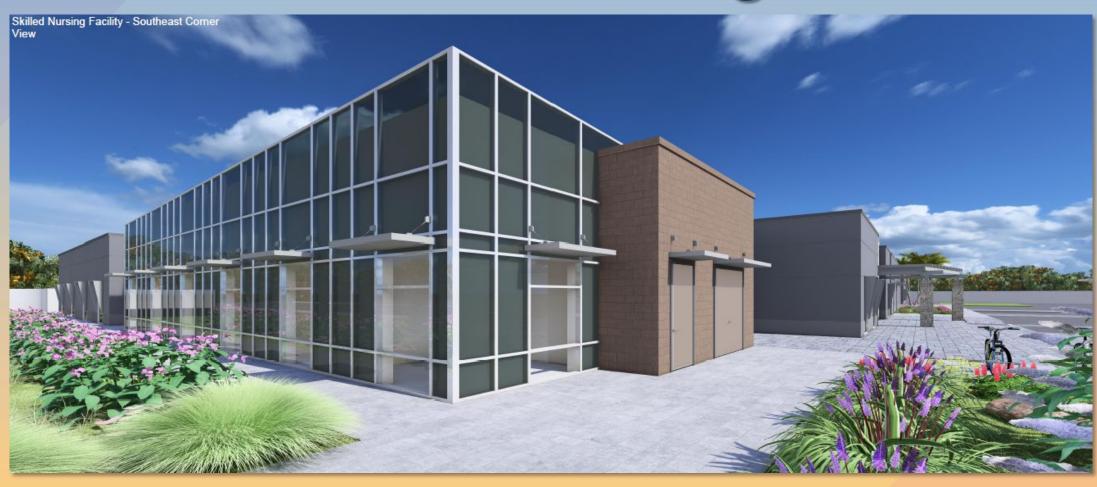

LLA                                                       |  |  |  |
|               | MUHLENBERGIA RIGENS - DEER GRASS                                                             |  |  |  |
| GROUND COVERS |                                                                                              |  |  |  |
|               | LANTANA X 'NEW GOLD' - NEW GOLD LANTANA                                                      |  |  |  |
| 9             | LANTANA MONTEVIDENSIS - PURPLE TRAILING LANTANA                                              |  |  |  |
|               | DECOMPOSED GRANITE - 1" SCREENED, 2" MIN. DEPTH.<br>COLOR 'PAINTED DESERT' BY ROCK PROS USA. |  |  |  |







# **Building Elevations**









# **Building Elevations**



NORTH EXTERIOR ELEVATION







# Site Rendering







# Site Rendering







#### Colors and Materials



Aluminum Composite Panels Exterior route & return system Color: Dusty Charcoal II

Aluminum Windows Clear Fixed Vision Glass Color: Clear Anodized



Metal Plade Shade Assembly Dunn Edwards Color: So Chic #DET 614



Stone Veener Culture Stone Hewn Stone Color: Span



Metal Framed Canopy with suspended supports Dunn Edwards Color: So Chic #DET 614



Aluminum Curtain Wall Trifab Verzaglase 450 Color: Clear Anodized



Spandrel Glass(Opaque)at Curtain Wall Vitro Architectural Glass Performance Tinted Glass Color: Azuria



Clear Vision Glass Vitro Architectural Glass Solarban 60 low-E Color: Clear



Exterior Door Steel Clad Solid Core Dunn Edwards Color: Stieglitz Silver #DET 612



10

Exterior Storefron Door Aluminum/Glass Color