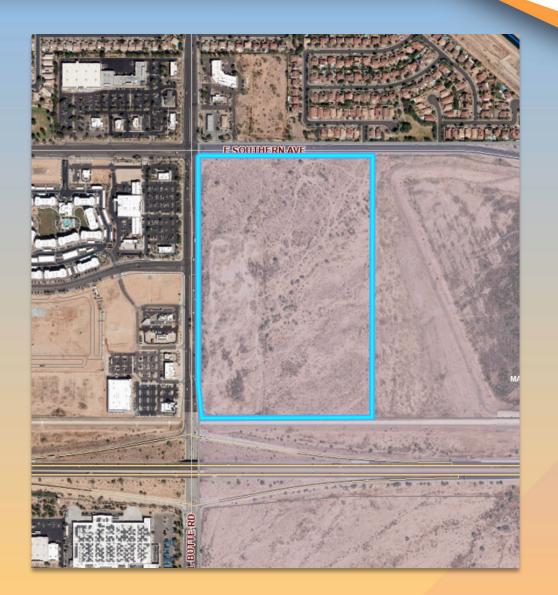

# DRB23-00692 Medina Station Design Guidelines

#### Location

- South of Southern Avenue
- East of Signal Butte Road
- North of US-60 Freeway