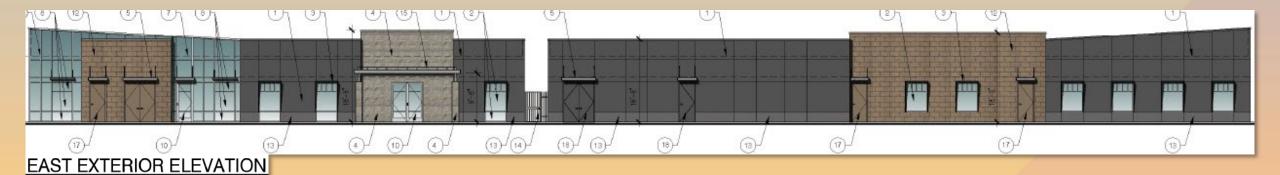

|  |  |  |
|               | EUPHORBIA ANTISYPHILITICA - CANDELILLA                                                       |  |  |  |
|               | MUHLENBERGIA RIGENS - DEER GRASS                                                             |  |  |  |
| GROUND COVERS |                                                                                              |  |  |  |
|               | LANTANA X 'NEW GOLD' - NEW GOLD LANTANA                                                      |  |  |  |
| 9             | LANTANA MONTEVIDENSIS - PURPLE TRAILING LANTANA                                              |  |  |  |
|               | DECOMPOSED GRANITE - 1" SCREENED, 2" MIN. DEPTH.<br>COLOR 'PAINTED DESERT' BY ROCK PROS USA. |  |  |  |







# **Building Elevations**









# **Building Elevations**



NORTH EXTERIOR ELEVATION







# Site Rendering







# Site Rendering







#### Colors and Materials



Aluminum Composite Panels Exterior route & return system Color: Dusty Charcoal II

Aluminum Windows Clear Fixed Vision Glass Color: Clear Anodized



Metal Plade Shade Assembly Dunn Edwards Color: So Chic #DET 614



Stone Veener Culture Stone Hewn Stone Color: Span



Metal Framed Canopy with suspended supports Dunn Edwards Color: So Chic #DET 614



Aluminum Curtain Wall Trifab Verzaglase 450 Color: Clear Anodized



Spandrel Glass(Opaque)at Curtain Wall Vitro Architectural Glass Performance Tinted Glass Color: Azuria



Clear Vision Glass Vitro Architectural Glass Solarban 60 low-E Color: Clear



Exterior Door Steel Clad Solid Core Dunn Edwards