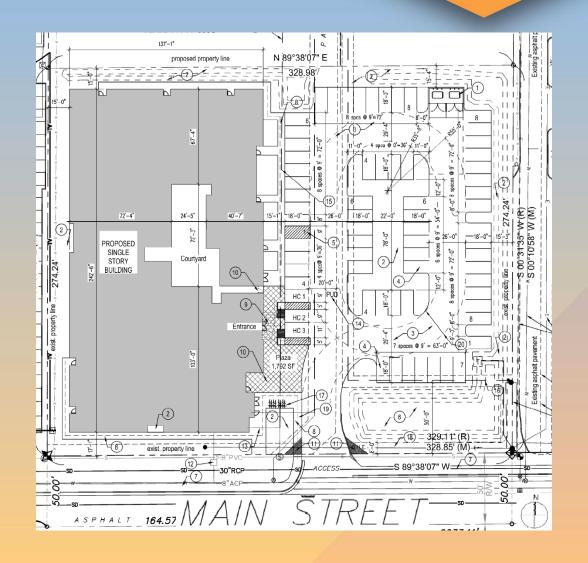

# DRB24-00406 Skilled Nursing Facility

#### Site Plan

- New 29,995 sq ft building with courtyard
- Main entry on east side of building
- 84 total beds
- Parking on east half of site, with
   68 parking stalls