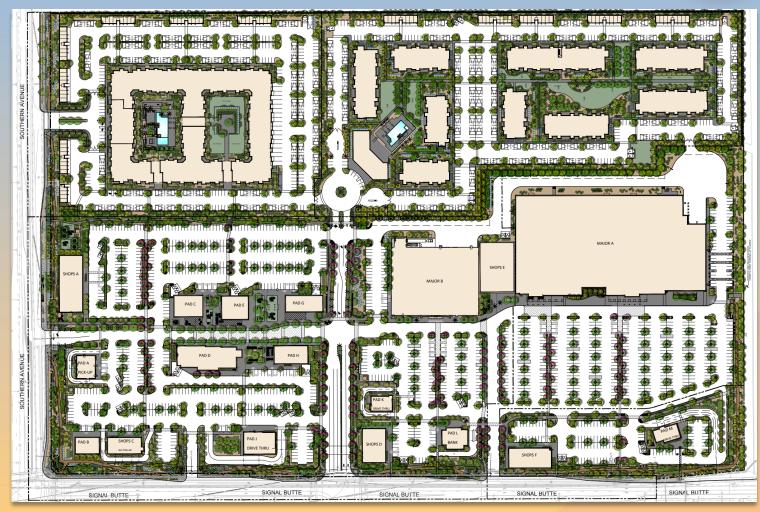

#### **Staff planner Jennifer Merrill summarized the case:**

- Wrap tile on the west elevation further than 12-inches
- · Add visual interest to the blank walls
- Paint the flashing and other exposed materials dark to match the tile
- 4 Discuss and make a recommendation to City Council on the following Design Review Cases:
- **DRB23-00692 "Medina Station,"** 61± acres located at the southeast corner of East Southern Avenue and South Signal Butte Road. Design Review for the Medina Station Design Guidelines. Bela Flor Holdings, LLC, Owner; Reese Anderson, Pew & Lake, PLC, Applicant. (District 5).

#### Site Plan

- Final site plan for commercial
- Conceptual for multiple residence
- 305,335 total square feet
- 1,332 parking spaces required;
   1,472 spaces provided