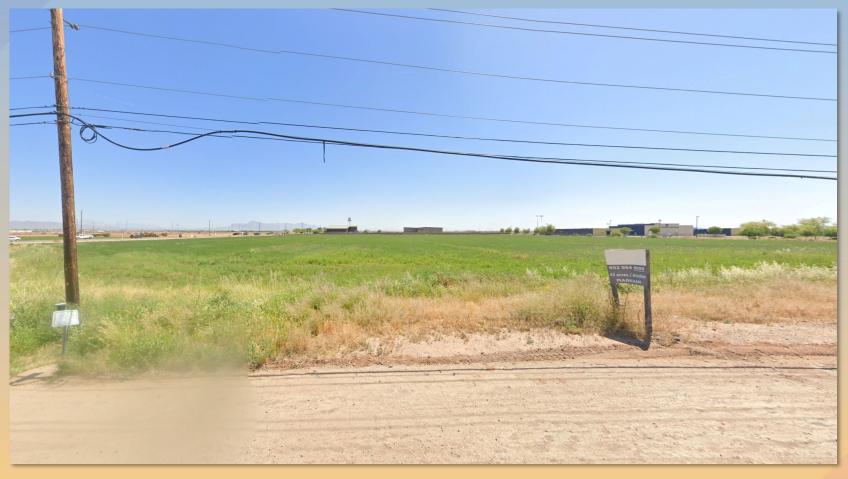

## Staff planner Joshua Grandlienard summarized the case:

- Provide order to the design of the different brick colors
- Provide a more prominent entry feature
- DRB24-00860 "McDonald's Power and Elliot," 0.73± acres approximately 200 feet from the southeast corner of East Elliot Road and South Power Road. Design Review for a Limited Service Restaurant with Drive-thru Facilities. Avalon Ranch, LLC, Owner; Alex Hayes on behalf of Withey Morris, PLC, Applicant. (District 6).

**Staff planner Noah Bulson presented the case.** See attached presentation.

## **Staff planner Noah Bulson summarized the case:**

- Consider matching the color of the drive-thru and entry canopies
- Consider flattening the angle of the drive-thru canopy
- Consider adding a shade feature to the amenity area