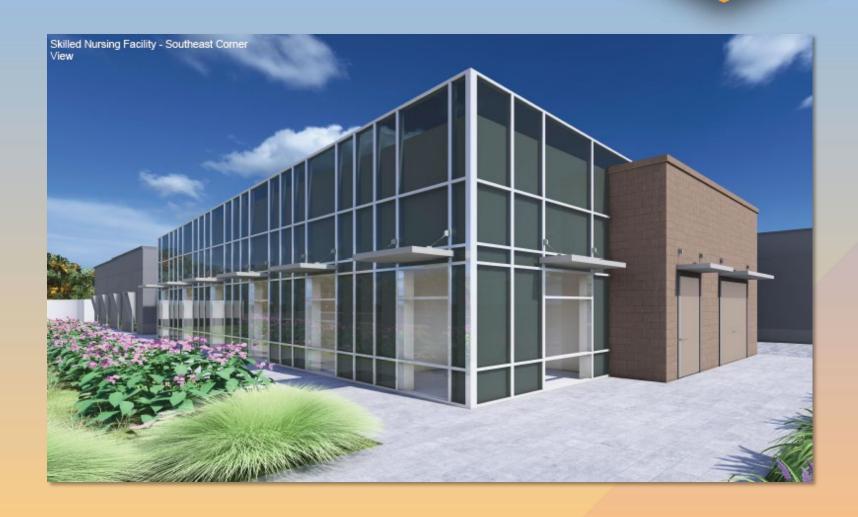

# DRB24-00406 Skilled Nursing Facility

# Request

- Design Review
- To allow for a Skilled Nursing Facility

#### Location

- East of Higley Road
- North side of Main Street

# **Building Elevations**

# **Building Elevations**

NORTH EXTERIOR ELEVATION