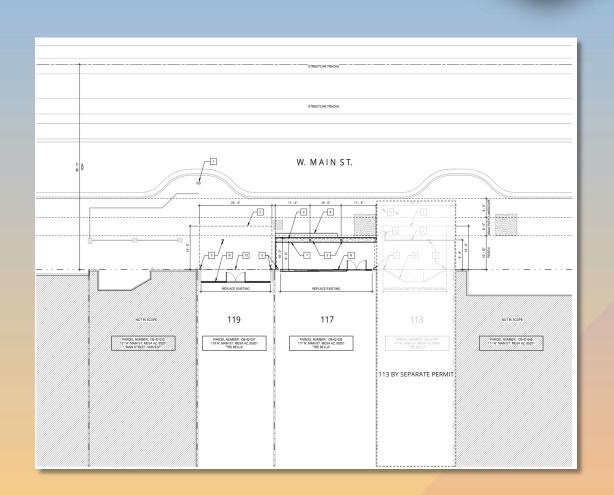

## Site Plan

- Remove existing colonnade
- Demo existing storefront system and door
- Install new window wall system
- Install new overhead canopy
- Install new concrete bench and metal planters