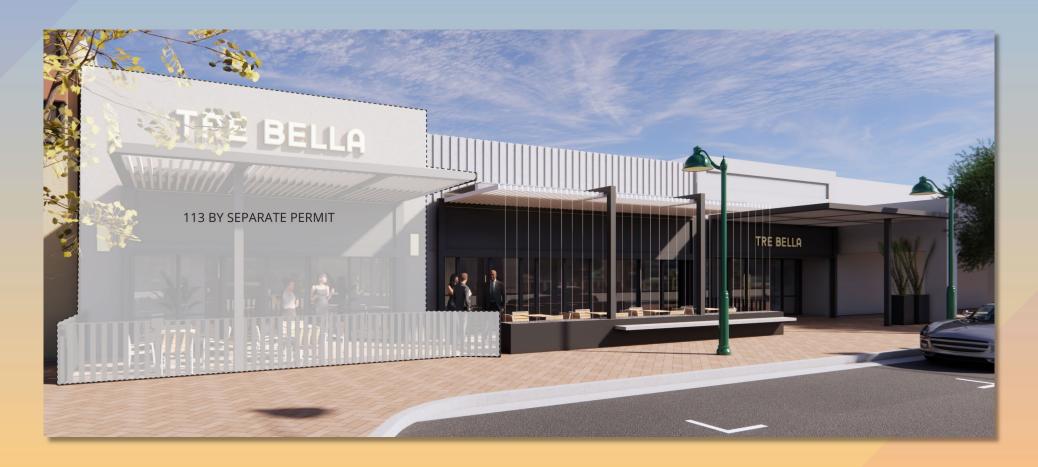

CONCES
- NEW STEEL COLUMNS TO
   UTILIZE EXISTING FOOTINGS IF
   POSSIBLE
- 4. REPAIR AND REPAINT STUCCO

  TYP. ALL
- 5. METAL PANEL INSIDE FRAME
- 6. "ROPE LIGHT" OR SIMILARAROUND INSIDE OF FRAME TYP.
- 7. STEEL PICKET FENCE







## **Context Photos**









# DRB24-00981 Downtown Façade 117-119 W. Main





# Request

- Design Review
- Downtown façade improvement to existing storefront







# Location

- South side of Main Street
- West of Center
   Street
- East of Country Club
   Drive







## Site Photo



Looking south from Main Street





## Site Plan

- Remove existing colonnade
- Demo existing storefront system and door
- Install new window wall system
- Install new overhead canopy
- Install new concrete bench and metal planters







# Elevations







## Elevations







#### Material Board

#### **EXTERIOR MATERIALS**



MT-01
DESCRIPTION: Z-GIRT (OR SIMILAR)
LIGHT GAUGE LOUVERS TYP.
PRODUCT: B.O.D. PAC CLAD
PERFORMANCE COATING
FINISH/ COLOR: REGAL WHITE

614973; DARK BRONZE 614354



MT-02
DESCRIPTION: APPROX 6"X6" TUBE STEL FRAME WITH WELDED PLATE STEEL SURROUND PRODUCT: B.O.D. PAC CLAD PERFORMANCE COATING FINISH COLOR: REGAL WHITE 614973; DARK BRONZE 614354



MT-03
DESCRIPTION: SHEET METAL
FLASHING, METAL
ACCENTS, FENCE, GATES, PLANTERS
PRODUCT: B.O.D. PAC CLAD
PERFORMANCE COATING
FINISH/ COLOR: MATCH ADJACENT
OR DARK BRONZE 614354







PT-01
DESCRIPTION: PAINTED
SMOOTH FINISH STUCCO
PRODUCT: B.O.D. SHERWIN
WILLIAMS
FINISH/ COLOR: 6990
CAVIAR #4844A4B

PT-02
DESCRIPTION: PAINTED
SMOOTH FINISH STUCCO
PRODUCT: B.O.D. SHERWIN
WILLIAMS
FINISH/ COL