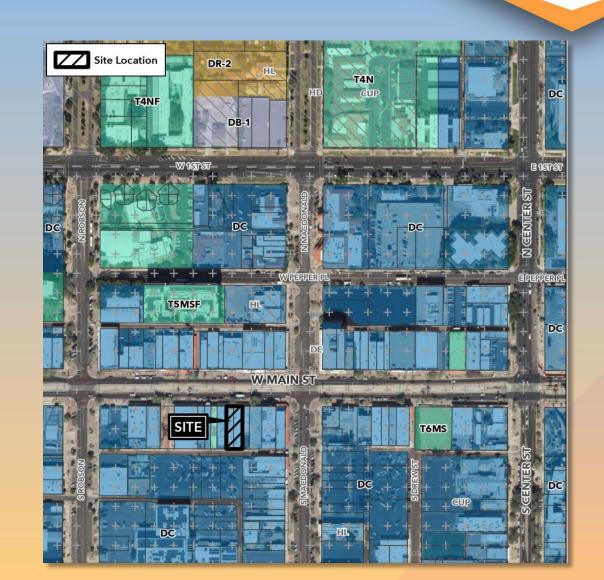

# DRB24-00979 Downtown Façade 45-47 W. Main

# Location

- South side of Main Street
- West of Center
   Street
- East of Country Club
   Drive

#### Design Review Vicinity Map: Downtown Façade Improvement Projects