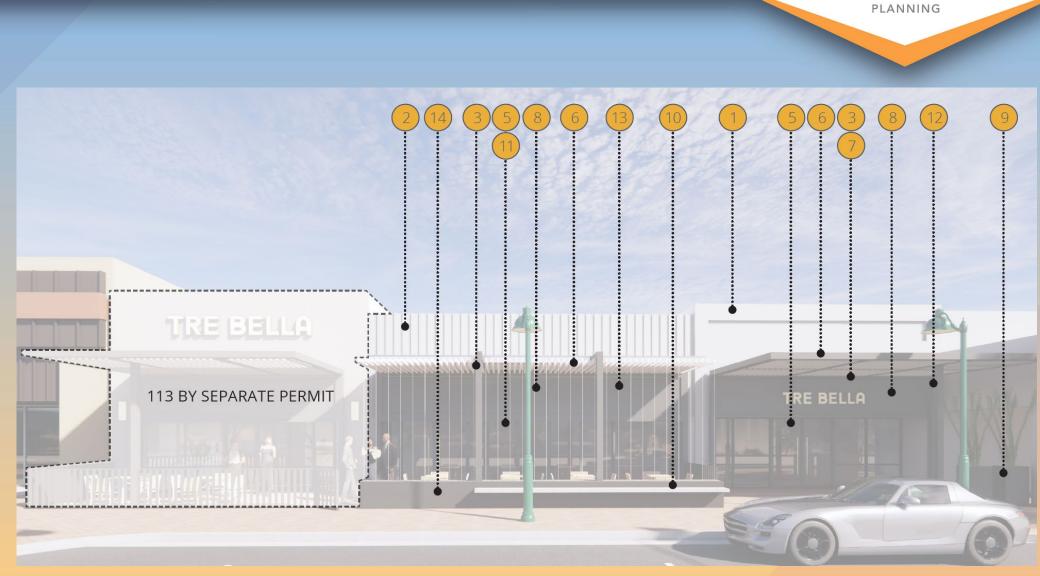

# Findings

Staff is seeking your review and recommendation on the following:

✓ Proposed façade improvement

Staff welcomes any feedback

- FRAME WALL INFILL WITH STUCCO
  FINISH
- 2. Z-GIRT (OR SIMILAR) LIGHT GAUGE LOUVERS TYP.
- ~6X6 TUBE STEEL FRAME WITH WELDEDPLATE STEEL SURROUND
- 4. WALL SCONCE(S)
- 5. NEW STOREFRONT SYSTEM
- 6. STUCCO BEHIND LOUVERS
- 7. EXISTING BRICK TO REMAIN,
  RESTORATION CLEANER WITH HAND
  BRUSH (TYP.)
- 8. "ROPE LIGHT" OR SIMILAR AROUND INSIDE OF FRAME TYP.
- 9. METAL PANEL INSIDE FRAME
- 10. EXISTING CORNICE TO REMAIN
- 11. POTTED PLANT
- 12. STUCCO OVER BRICK CONNECTION

  TO BE MADE WITHIN GROUT TO

  PERSERVE EXISTING BRICK, TYP
- 13.PATCH/REPAIR EXISTING PAINT TO BE REMOVED.