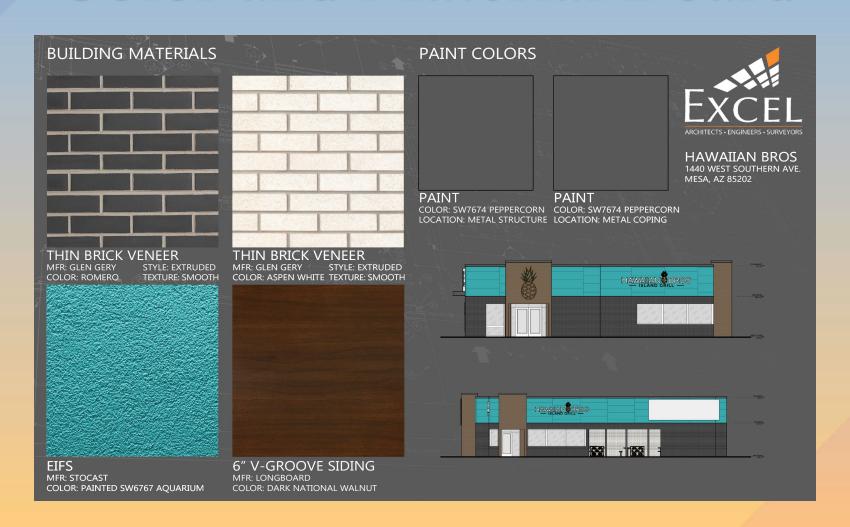

nted Glass Color: Azuria



17

Exterior Door Steel Clad Solid Core Dunn Edwards Color: Grage Halle #DET 695



18

Exterior Door Steel Clad Solid Core Dunn Edwards Color: Sheet Metal #DE6356





# Findings

Staff is seeking your review and recommendation on the following:

✓ Proposed building elevations and landscape design

Staff welcomes any feedback





# DRB24-00813 Hawaiian Bros





### Request

- Design Review
- For a Limited-Service Restaurant with Drive-Thru Facilities







#### Location

- North of Southern Avenue
- West of Alma School Road







#### Site Photo



Looking north from Southern Avenue





#### Site Plan

- 3,542 sq. ft. building
- 757 sq. ft. outdoor patio
- 33 parking spaces







#### Elevations







### Elevations







#### Color and Material Board







# Renderings









# Renderings







# Alternative Compliance

✓ MZO Section 11-6-3-B.5(F) *Materials and Colors:* Accent colors shall cover no more than five percent (5%) of street-facing facades.





# Findings

Staff is seeking your review and recommendation on the following:

- ✓ Proposed building elevations
- ✓ Alternative compliance for building materials

Staff welcomes any feedback





# DRB24-00823 The Nox





# Request

- Design Review
- To allow for a Large
   Scale Commercial
   Recreation Use
   Concert Venue







#### Location

- East of Power Road
- North side of Ray Road







#### Site Photo



Looking north from Seaver Avenue





#### Site Plan

- Large Scale Concert Venue
- Vehicular access to the site is provided from a Shared access from Seaver Avenue