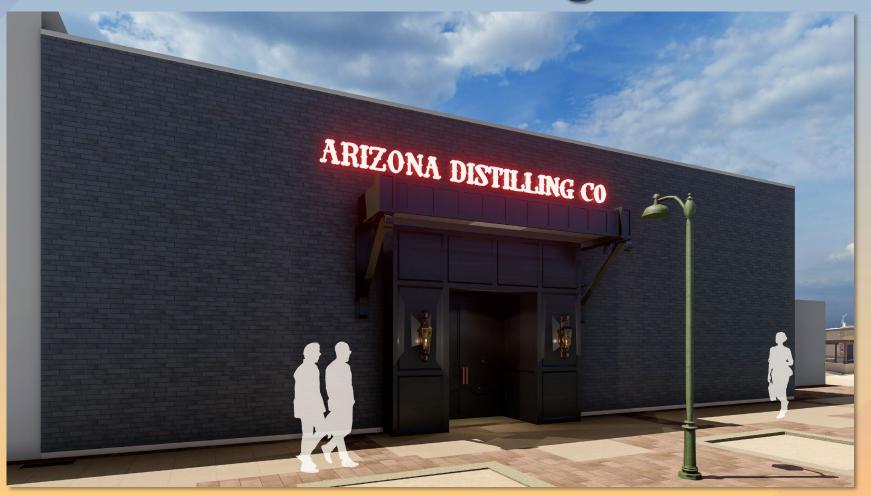

opy





#### Elevations









#### Material Board







# Findings

Staff is seeking your review and recommendation on the following:

✓ Proposed façade improvement

Staff welcomes any feedback





#### **Context Photos**







## Historical Photo









# DRB24-00983 Downtown Façade 155 W. Main





# Request

- Design Review
- Downtown façade improvement to existing storefront







## Location

- South side of Main Street
- West of Center
   Street
- East of Country Club
   Drive







#### Site Photo



Looking south from Main Street





#### Site Plan

- Remove existing colonnade and entry
- Install new iron and steel portico at entry







#### Floor Plan

 New entryway walls with black moulded paneling







#### Elevations







#### Elevations









# Rendering







# Material Board & Light Fixture



FXTERIOR PANELING -DUNN EDWARDS DE6322 "BLACK LEAD"



IRON PORTICO PAINT COLOR -**DUNN EDWARDS DE6350 "DARK ENGINE"** 







# Findings

Staff is seeking your review and recommendation on the following:

✓ Proposed façade improvement

Staff welcomes any feedback





## Context Photo



#### Design Review Vicinity Map: Downtown Façade Improvement Projects

#### Status

Future

Current

Reviewed

#### **Current Cases:**

DRB24-00979 (45/47 W Main St) DRB24-00980 (113 W Main St) DRB24-00981 (117/119 W Main St)

DRB24-00982 (149 W Main St) DRB23-00983 (155 W Main St)









# DRB23-00692 Medina Station Design Guidelines





# Request

- Design Review
- Medina Station
   Design Guidelines







#### Location

- South of Southern Avenue
- East of