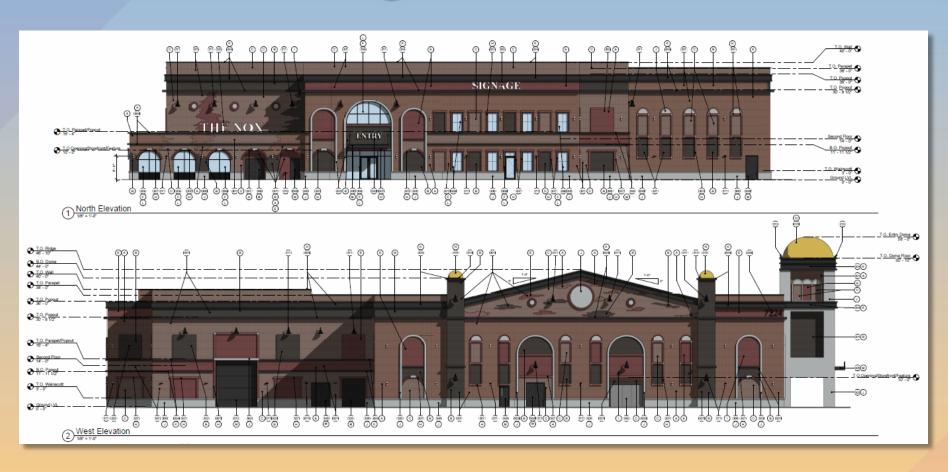

# DRB24-00823 The Nox

# Request

- Design Review
- To allow for a Large
   Scale Commercial
   Recreation Use
   Concert Venue

#### Location

- East of Power Road
- North side of Ray Road

#### Site Photo

Looking north from Seaver Avenue

#### Site Plan

- Large Scale Concert Venue
- Vehicular access to the site is provided from a Shared access from Seaver Avenue
- 406 parking spaces provided via shared parking agreement