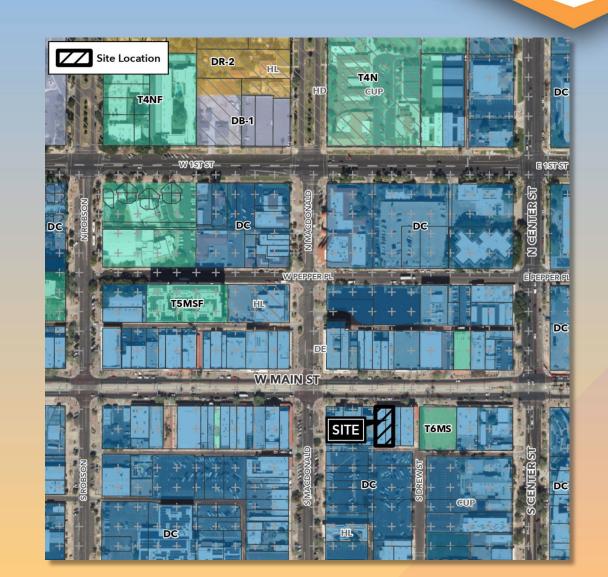

#### Design Review Vicinity Map: Downtown Façade Improvement Projects

#### Status

Future

Current

Reviewed

#### **Current Cases:**

DRB24-00979 (45/47 W Main St) DRB24-00980 (113 W Main St) DRB24-00981 (117/119 W Main St)

DRB24-00982 (149 W Main St) DRB23-00983 (155 W Main St)