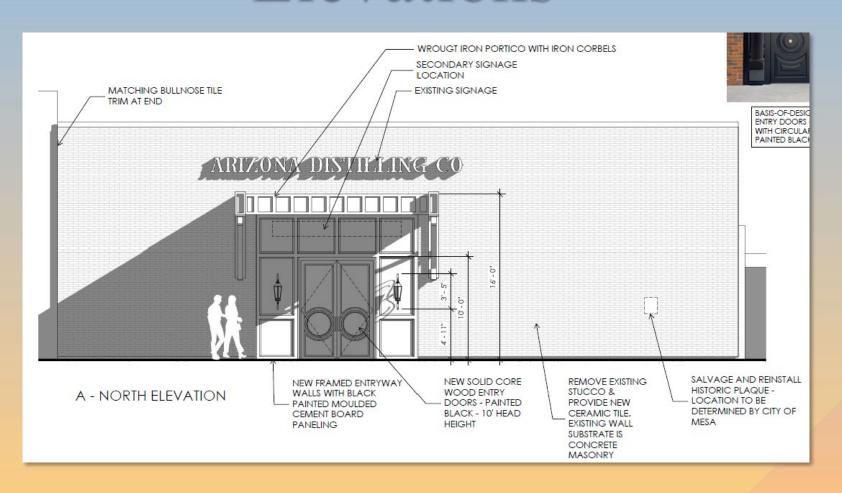

Install new storefront and fabric shade canopy





#### Elevations









#### Material Board







# Findings

Staff is seeking your review and recommendation on the following:

✓ Proposed façade improvement

Staff welcomes any feedback





#### **Context Photos**







## Historical Photo









# DRB24-00983 Downtown Façade 155 W. Main





# Request

- Design Review
- Downtown façade improvement to existing storefront







## Location

- South side of Main Street
- West of Center
   Street
- East of Country Club
   Drive







#### Site Photo



Looking south from Main Street





#### Site Plan

- Remove existing colonnade and entry
- Install new iron and steel portico at entry







#### Floor Plan

 New entryway walls with black moulded paneling







#### Elevations







#### Elevations









# Rendering







# Material Board & Light Fixture



FXTERIOR PANELING -DUNN EDWARDS DE6322 "BLACK LEAD"



IRON PORTICO PAINT COLOR -**DUNN EDWARDS DE6350 "DARK ENGINE"** 







# Findings

Staff is seeking your review and recommendation on the following:

✓ Proposed façade improvement

Staff welcomes any feedback





## Context Photo



#### Design Review Vicinity Map: Downtown Façade Improvement Projects

#### Status

Future

Current

Reviewed

#### **Current Cases:**

DRB24-00979 (45/47 W Main St) DRB24-00980 (113 W Main St) DRB24-00981 (117/119 W Main St)

DRB24-00982 (149 W Main St) DRB23-00983 (155 W Main St)









# DRB23-00692 Medina Station Design Guidelines





# Request

- Design Review
- Medina Station
   Design Guidelines







#### Loc