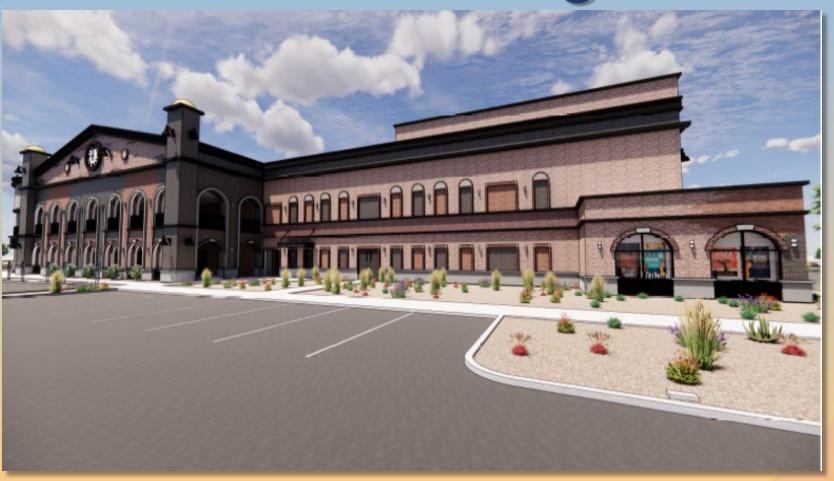

# DRB24-00823 The Nox

# Request

- Design Review
- To allow for a Large
   Scale Commercial
   Recreation Use
   Concert Venue

#### Location

- East of Power Road
- North side of Ray Road

#### Site Photo

Looking north from Seaver Avenue

#### Site Plan

- Large Scale Concert Venue
- Vehicular access to the site is provided from a Shared access from Seaver Avenue
- 406 parking spaces provided via shared parking agreement