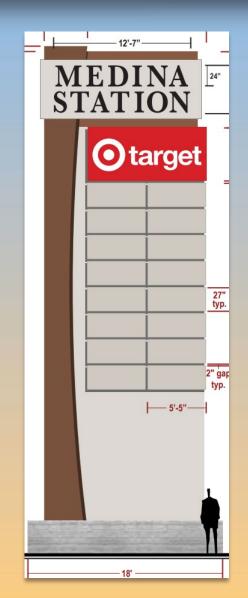

## Staff planner Joshua Grandlienard summarized the case:

- Raise the wood element on center portion
- Carry the returns on the parapet
- Internalize the downspouts
- Make the Porte Cochere more prominent
- 5f DRB24-01010 - "Medina Station Freeway Landmark Monument," 61± acres located at the southeast corner of East Southern Avenue and South Signal Butte Road. Design Review for a Freeway Landmark Monument. Bela Flor Holdings. LLC, Owner; James Rogers, Davis Signs & Graphics, Applicant. (District 5).

Staff planner Cassidy Welch presented the case. See attached presentation.

## Staff planner Cassidy Welch summarized the case:

- Revisit the design and form to be more consistent with the Medina Station Design Guidelines
- Provide additional material that is consistent with the Medina Station Design Guidelines
- d