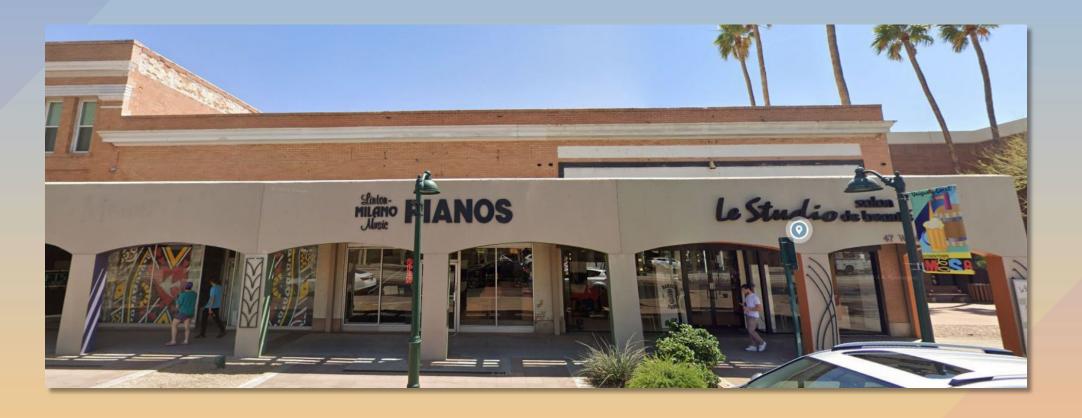

|
| Mallory Ress, Senior Planner |                                                                                                                                                                     |
|                              |                                                                                                                                                                     |





# DRB24-00979 Downtown Façade 45-47 W. Main





# Request

- Design Review
- Downtown façade improvement to existing storefront







# Location

- South side of Main Street
- West of Center
   Street
- East of Country Club
   Drive







## Site Photo



Looking south from Main Street





## Site Plan

- Remove existing colonnade
- Demo existing window wall and door
- Demo pavers at entry and replace with matching hardscape
- Add new overhead canopy







# Elevations







# Elevations







## Material Board

## **EXTERIOR MATERIALS**



MT-01
DESCRIPTION: Z-GIRT (OR SIMILAR)
LIGHT GAUGE LOUVERS TYP,
PRODUCT: B.O.D. PAC CLAD
PERFORMANCE COATING
FINISH/ COLOR: REGAL WHITE

614973; DARK BRONZE 614354



MT-02
DESCRIPTION: APPROX 6"X6" TUBE
STEL FRAME WITH WELDED PLATE
STEELS URROUND
PRODUCT: B.O.D. PAC CLAD
PERFORMANCE COATING
FINISH/ COLOR: REGAL WHITE
614973; DARK BRONZE 614354



MT-03
DESCRIPTION: SHEET METAL
FLASHING, METAL
ACCENTS, FENCE, GATES, PLANTERS
PRODUCT: B.O.D. PAC CLAD
PERFORMANCE COATING
FINISH / COLOR: MATCH ADJACEN