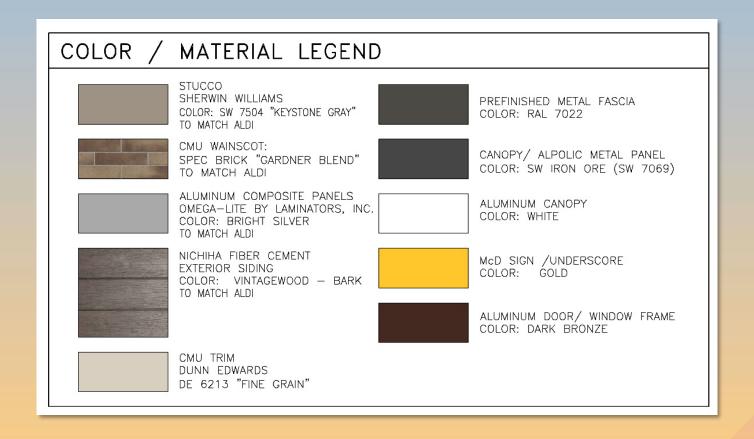

## Staff planner Joshua Grandlienard summarized the case:

- Provide order to the design of the different brick colors
- Provide a more prominent entry feature
- DRB24-00860 "McDonald's Power and Elliot," 0.73± acres approximately 200 feet from the southeast corner of East Elliot Road and South Power Road. Design Review for a Limited Service Restaurant with Drive-thru Facilities. Avalon Ranch, LLC, Owner; Alex Hayes on behalf of Withey Morris, PLC, Applicant. (District 6).

**Staff planner Noah Bulson presented the case.** See attached presentation.

## **Staff planner Noah Bulson summarized the case:**

- Consider matching the color of the drive-thru and entry canopies
- Consider flattening the angle of the drive-thru canopy
- Consider adding a shade feature to the amenity area