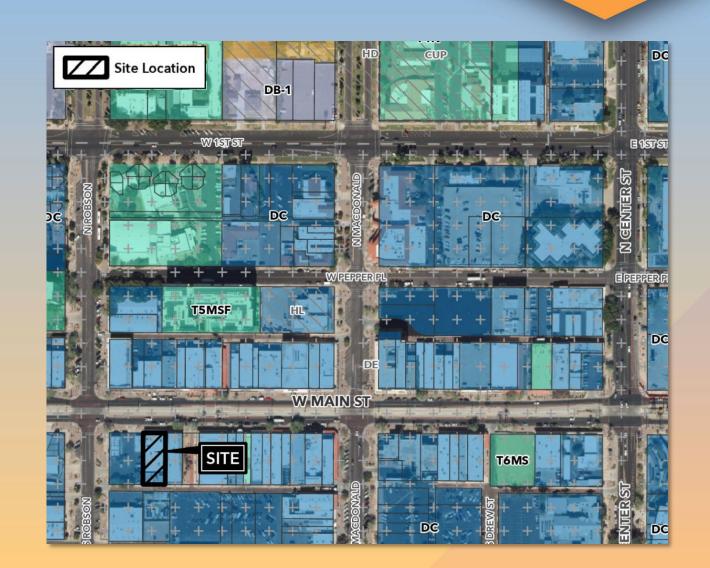

# DRB24-00982 Downtown Façade 149 W Main

# Request

- Design Review
- Downtown façade improvement

#### Location

- South side of Main Street
- West of Center Street
- East of Country
   Club Drive