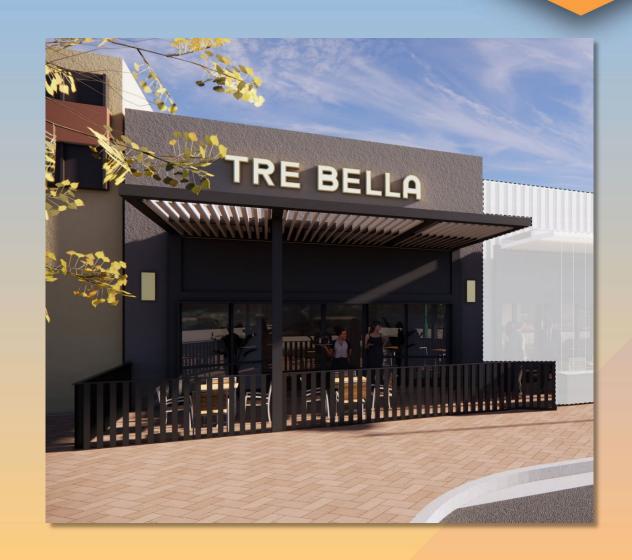

# Rendering

**GL-01**DESCRIPTION: NEW STOREFRONT SYSTEM
PRODUCT: B.O.D. VIRACON VE3-2M
FINISH/ COLOR: MATCH EXISTING LE STUDIO OR TRE
BELLA

AL-01
DESCRIPTION: ALUMINUM FRAMING, WINDOW
WALL
PRODUCT: B.O.D. HIGH PERFORMANCE
FLUOROPOLYMER
FINISH
FINISH/COLOR: MATCH EXISTING LE STUDIO OR
TRE BELLA