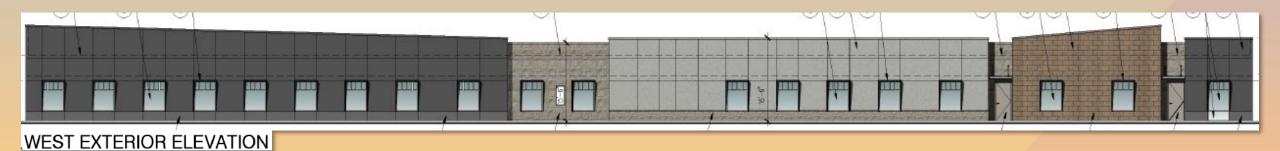

NTISYPHILITICA - CANDELILLA                                                       |  |  |  |
|               | MUHLENBERGIA RIGENS - DEER GRASS                                                             |  |  |  |
| GROUND COVERS |                                                                                              |  |  |  |
|               | LANTANA X 'NEW GOLD' - NEW GOLD LANTANA                                                      |  |  |  |
| 9             | LANTANA MONTEVIDENSIS - PURPLE TRAILING LANTANA                                              |  |  |  |
|               | DECOMPOSED GRANITE - 1" SCREENED, 2" MIN. DEPTH.<br>COLOR 'PAINTED DESERT' BY ROCK PROS USA. |  |  |  |







# **Building Elevations**









# **Building Elevations**



NORTH EXTERIOR ELEVATION







# Site Rendering







# Site Rendering







#### Colors and Materials



Aluminum Composite Panels Exterior route & return system Color: Dusty Charcoal II

Aluminum Windows Clear Fixed Vision Glass Color: Clear Anodized



Metal Plade Shade Assembly Dunn Edwards Color: So Chic #DET 614



Stone Veener Culture Stone Hewn Stone Color: Span



Metal Framed Canopy with suspended supports Dunn Edwards Color: So Chic #DET 614



Aluminum Curtain Wall Trifab Verzaglase 450 Color: Clear Anodized



Spandrel Glass(Opaque)at Curtain Wall Vitro Architectural Glass Performance Tinted Glass Color: Azuria



Clear Vision Glass Vitro Architectural Glass Solarban 60 low-E Color: Clear



Exterior Door Steel Clad Solid Core Dunn Edwards Color: Stieglitz Silver #DET 612



10

Exterior Storefron D