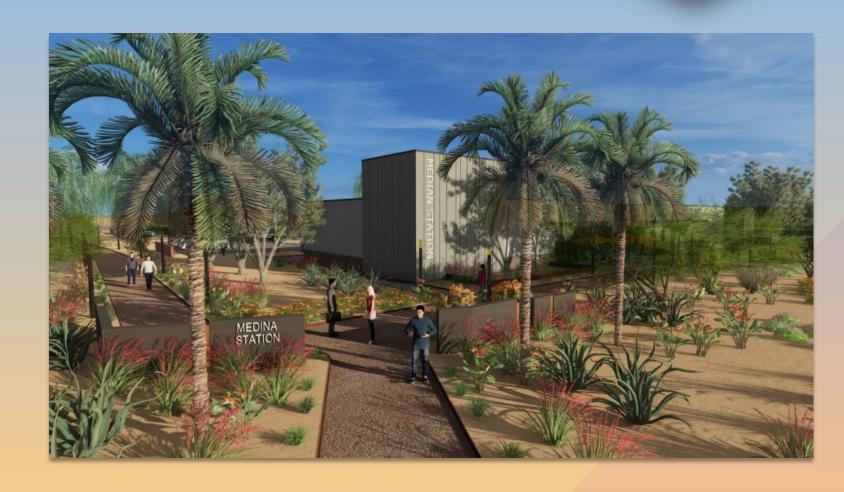

# DRB23-00692 Medina Station Design Guidelines

# Request

- Design Review
- Medina Station
   Design Guidelines

#### Location

- South of Southern Avenue
- East of Signal Butte Road
- North of US-60 Freeway

#### Site Photos

Looking east towards the site