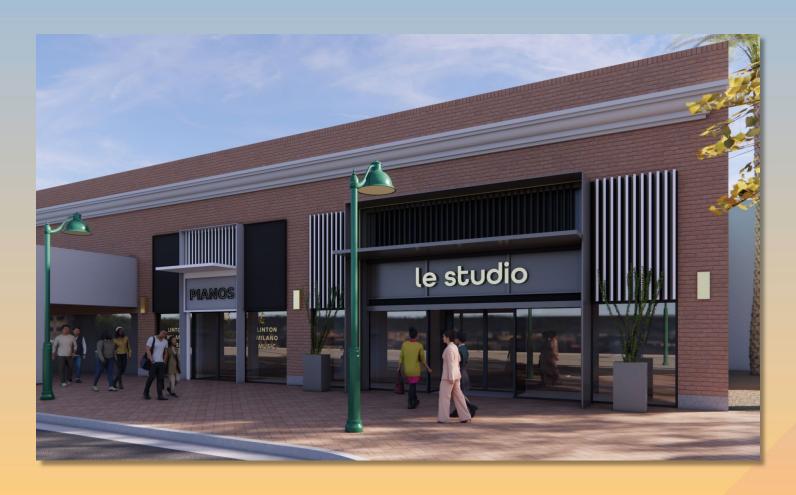

# DRB24-00981 Downtown Façade 117-119 W. Main

# Request

- Design Review
- Downtown façade improvement to existing storefront

# Location

- South side of Main Street
- West of Center
   Street
- East of Country Club
   Drive

## Site Photo

Looking south from Main Street

## Site Plan

- Remove existing colonnade
- Demo existing storefront system and door
- Install new window wall system
- Install new overhead canopy
- Install new concrete bench and metal planters

# Elevations

## Elevations