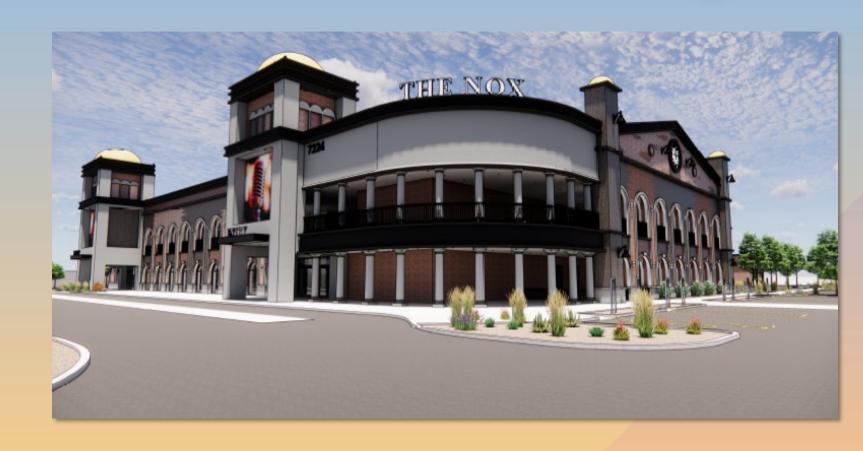

# DRB24-00823 The Nox

# Request

- Design Review
- To allow for a Large
   Scale Commercial
   Recreation Use
   Concert Venue

#### Location

- East of Power Road
- North side of Ray Road

#### Site Photo

Looking north from Seaver Avenue

#### Site Plan

- Large Scale Concert Venue
- Vehicular access to the site is provided from a Shared access from Seaver Avenue
- 406 parking spaces provided via shared parking agreement