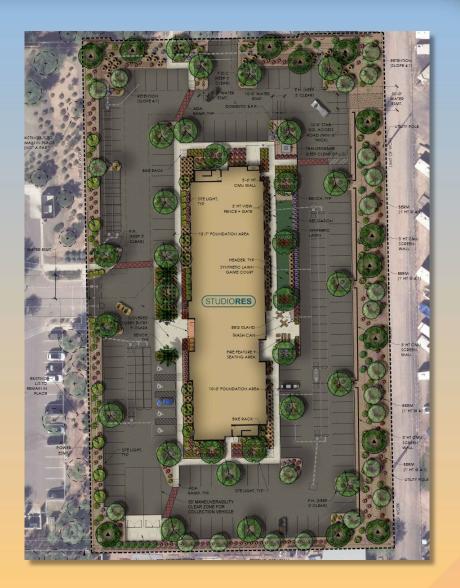

5e DRB24-00921 - "Marriot StudioRes Power Road," 2.5± acres site at 5341 S Power Road. Design Review for a Hotel. Kelly Bell, Applicant, Concord WP COL MESA LLC, Owner (District 6).

Staff planner Joshua Grandlienard presented the case. See attached presentation.

## Staff planner Joshua Grandlienard summarized the case:

- Raise the wood element on center portion
- Carry the returns on the parapet
- Internalize the downspouts
- Make the Porte Cochere more prominent
- 5f DRB24-01010 - "Medina Station Freeway Landmark Monument," 61± acres located at the southeast corner of East Southern Avenue and South Signal Butte Road. Design Review for a Freeway Landmark Monument. Bela Flor Holdings. LLC, Owner; James Rogers, Davis Signs & Graphics, Applicant. (District 5).