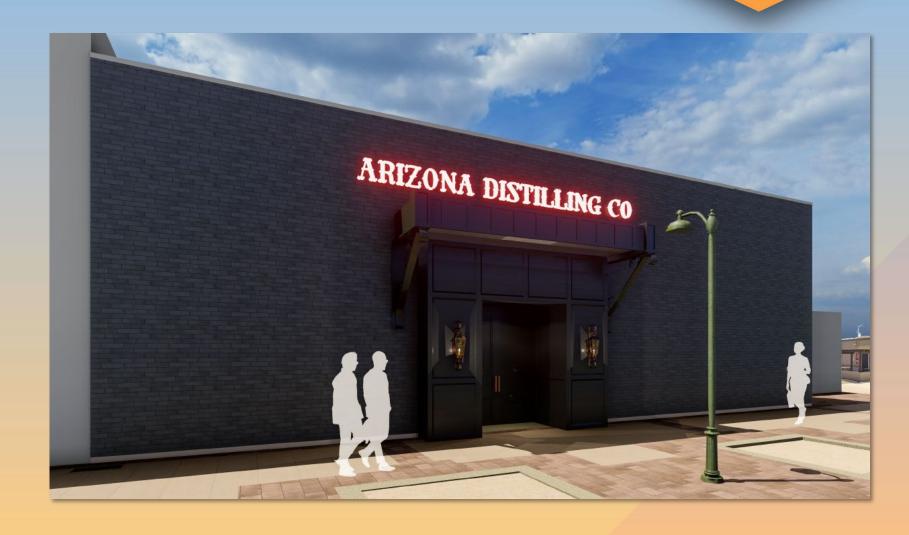

# DRB24-00982 Downtown Façade 149 W Main

# Request

- Design Review
- Downtown façade improvement

#### Location

- South side of Main Street
- West of Center Street
- East of Country
   Club Drive

## Site Photo

Looking south at the site from Main Street

#### Site Plan

- Remove existing colonnade and face of building
- Replace face of building
- Install new storefront and fabric shade canopy

# Rendering