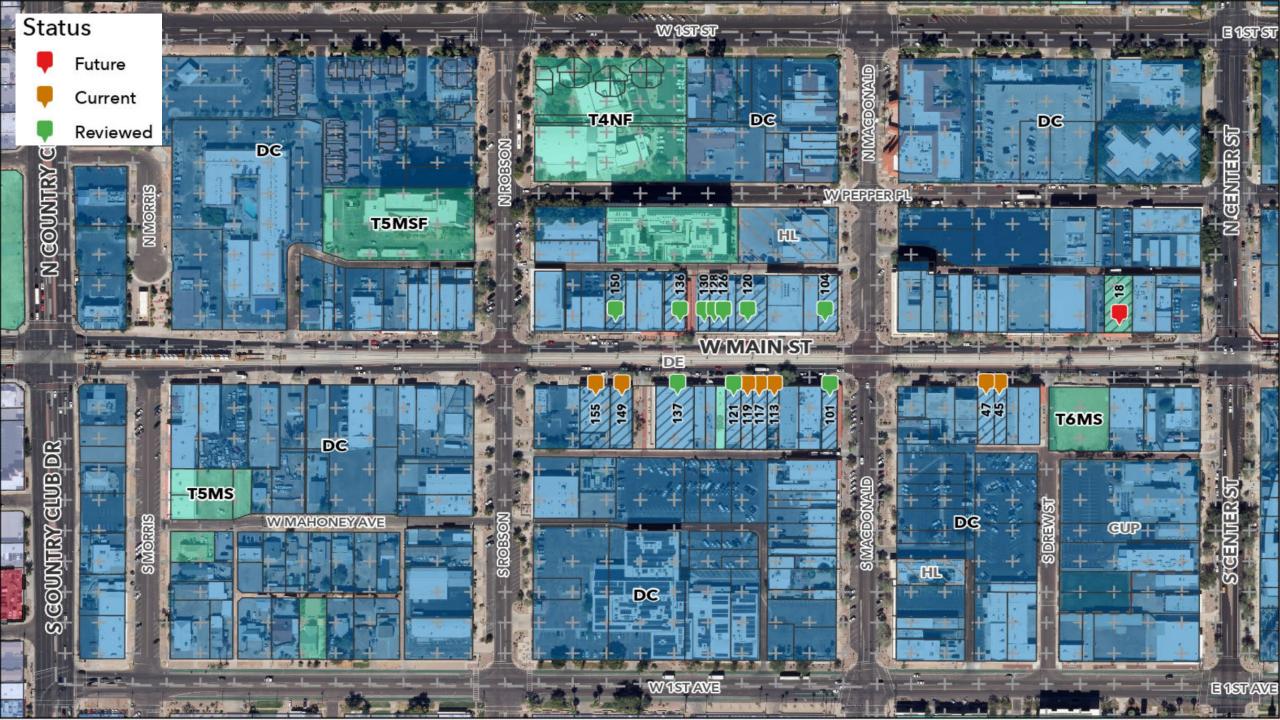

#### Design Review Vicinity Map: Downtown Façade Improvement Projects

#### Status

Future

Current

Reviewed

#### **Current Cases:**

DRB24-00979 (45/47 W Main St) DRB24-00980 (113 W Main St) DRB24-00981 (117/119 W Main St)

DRB24-00982 (149 W Main St) DRB23-00983 (155 W Main St)