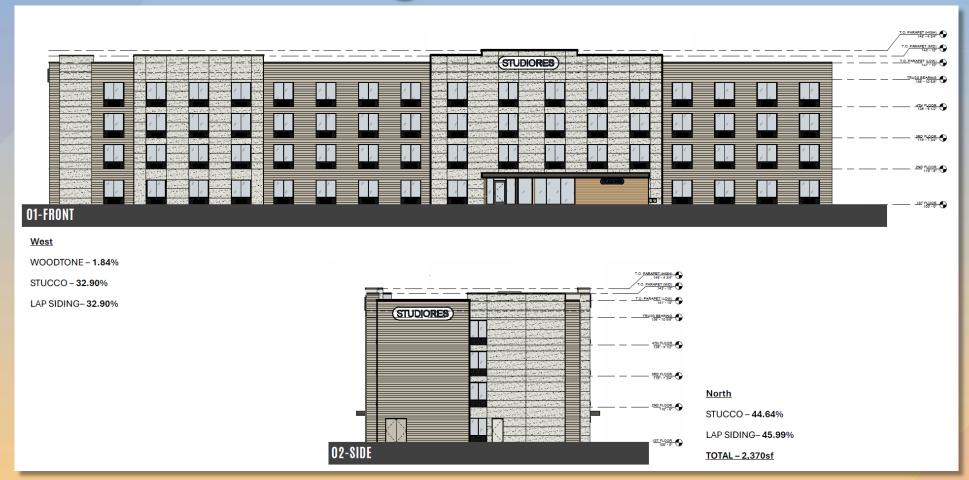

5e DRB24-00921 - "Marriot StudioRes Power Road," 2.5± acres site at 5341 S Power Road. Design Review for a Hotel. Kelly Bell, Applicant, Concord WP COL MESA LLC, Owner (District 6).

Staff planner Joshua Grandlienard presented the case. See attached presentation.

## Staff planner Joshua Grandlienard summarized the case:

- Raise the wood element on center portion
- Carry the returns on the parapet
- Internalize the downspouts
- Make the Porte Cochere more prominent
- 5f DRB24-01010 - "Medina Station Freeway Landmark Monument," 61± acres located at the southeast corner of East Southern Avenue and South Signal Butte Road. Design Review for a Freeway Landmark Monument. Bela Flor Holdings. LLC, Owner; James Rogers, Davis Signs & Graphics, Applicant. (District 5).