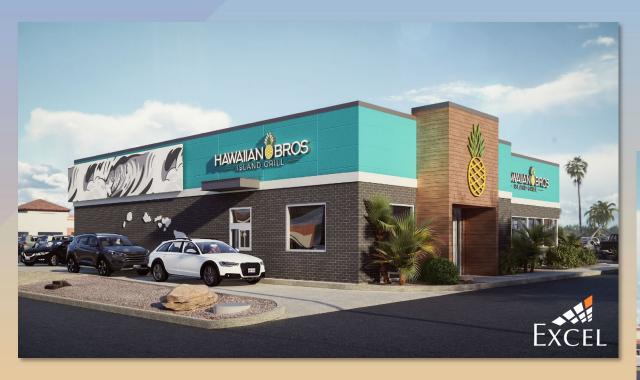

uria



17

Exterior Door Steel Clad Solid Core Dunn Edwards Color: Grage Halle #DET 695



18

Exterior Door Steel Clad Solid Core Dunn Edwards Color: Sheet Metal #DE6356





# Findings

Staff is seeking your review and recommendation on the following:

✓ Proposed building elevations and landscape design

Staff welcomes any feedback





# DRB24-00813 Hawaiian Bros





### Request

- Design Review
- For a Limited-Service Restaurant with Drive-Thru Facilities







#### Location

- North of Southern Avenue
- West of Alma School Road







#### Site Photo



Looking north from Southern Avenue





#### Site Plan

- 3,542 sq. ft. building
- 757 sq. ft. outdoor patio
- 33 parking spaces







#### Elevations







### Elevations







#### Color and Material Board







# Renderings









# Renderings







# Alternative Compliance

✓ MZO Section 11-6-3-B.5(F) *Materials and Colors:* Accent colors shall cover no more than five percent (5%) of street-facing facades.





# Findings

Staff is seeking your review and recommendation on the following:

- ✓ Proposed building elevations
- ✓ Alternative compliance for building materials

Staff welcomes any feedback





# DRB24-00823 The Nox





# Request

- Design Review
- To allow for a Large
   Scale Commercial
   Recreation Use
   Concert Venue







#### Location

- East of Power Road
- North side of Ray Road







#### Site Photo



Looking north from Seaver Avenue





#### Site Plan

- Large Scale Concert Venue
- Vehicular access to the site is provided from a Shared access from Seaver Avenue
- 406 parking space