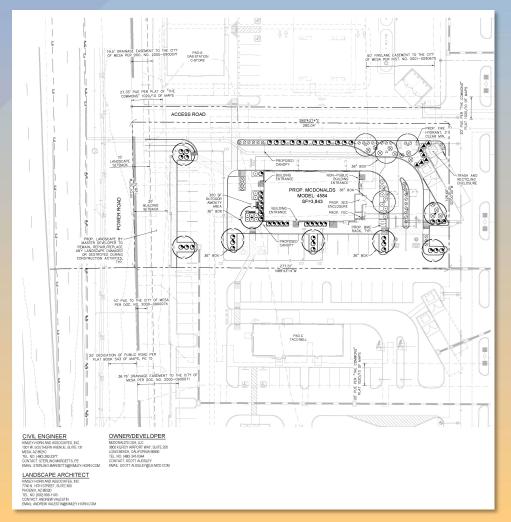

## Staff planner Joshua Grandlienard summarized the case:

- Provide order to the design of the different brick colors
- Provide a more prominent entry feature
- DRB24-00860 "McDonald's Power and Elliot," 0.73± acres approximately 200 feet from the southeast corner of East Elliot Road and South Power Road. Design Review for a Limited Service Restaurant with Drive-thru Facilities. Avalon Ranch, LLC, Owner; Alex Hayes on behalf of Withey Morris, PLC, Applicant. (District 6).

**Staff planner Noah Bulson presented the case.** See attached presentation.

## **Staff planner Noah Bulson summarized the case:**

- Consider matching the color of the drive-thru and entry canopies
- Consider flattening the angle of the drive-thru canopy
- Consider adding a shade feature to the amenity area