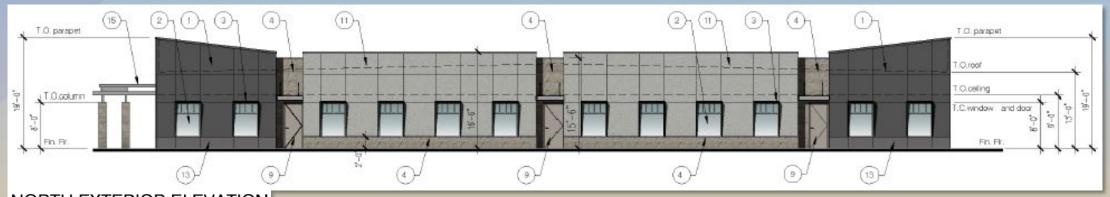

| EUPHORBIA ANTISYPHILITICA - CANDELILLA                                                       |  |  |  |
|               | MUHLENBERGIA RIGENS - DEER GRASS                                                             |  |  |  |
| GROUND COVERS |                                                                                              |  |  |  |
|               | LANTANA X 'NEW GOLD' - NEW GOLD LANTANA                                                      |  |  |  |
| 9             | LANTANA MONTEVIDENSIS - PURPLE TRAILING LANTANA                                              |  |  |  |
|               | DECOMPOSED GRANITE - 1" SCREENED, 2" MIN. DEPTH.<br>COLOR 'PAINTED DESERT' BY ROCK PROS USA. |  |  |  |







# **Building Elevations**









# **Building Elevations**



NORTH EXTERIOR ELEVATION







# Site Rendering







# Site Rendering







#### Colors and Materials



Aluminum Composite Panels Exterior route & return system Color: Dusty Charcoal II

Aluminum Windows Clear Fixed Vision Glass Color: Clear Anodized



Metal Plade Shade Assembly Dunn Edwards Color: So Chic #DET 614



Stone Veener Culture Stone Hewn Stone Color: Span



Metal Framed Canopy with suspended supports Dunn Edwards Color: So Chic #DET 614



Aluminum Curtain Wall Trifab Verzaglase 450 Color: Clear Anodized



Spandrel Glass(Opaque)at Curtain Wall Vitro Architectural Glass Performance Tinted Glass Color: Azuria



Clear Vision Glass Vitro Architectural Glass Solarban 60 low-E Color: Clear



Exterior Door Steel Clad Solid Core Dunn Edwards Color: Stieglitz Silver #DET 612