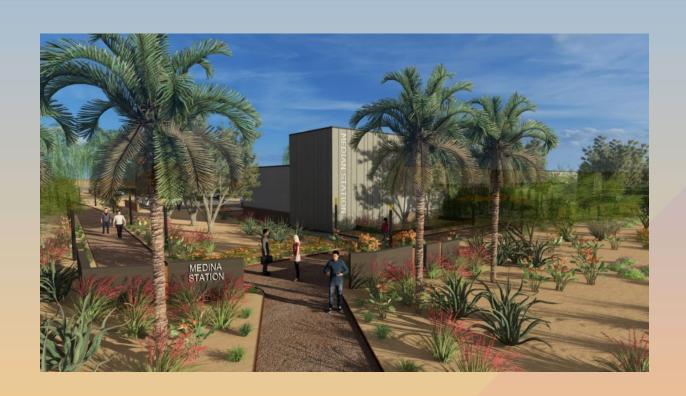

#### **Staff planner Jennifer Merrill summarized the case:**

- Wrap tile on the west elevation further than 12-inches
- · Add visual interest to the blank walls
- Paint the flashing and other exposed materials dark to match the tile
- 4 Discuss and make a recommendation to City Council on the following Design Review Cases:
- **DRB23-00692 "Medina Station,"** 61± acres located at the southeast corner of East Southern Avenue and South Signal Butte Road. Design Review for the Medina Station Design Guidelines. Bela Flor Holdings, LLC, Owner; Reese Anderson, Pew & Lake, PLC, Applicant. (District 5).

### Staff planner Cassidy Welch presented the case.

See attached presentation.

## Staff planner Cassidy Welch summarized the case:

 Review opportunities for water harvesting in connection with the hardscape

A motion to approve and make a recommendation to the City Council was made by Vice Chair Trexler and seconded by Boardmember Thomas.