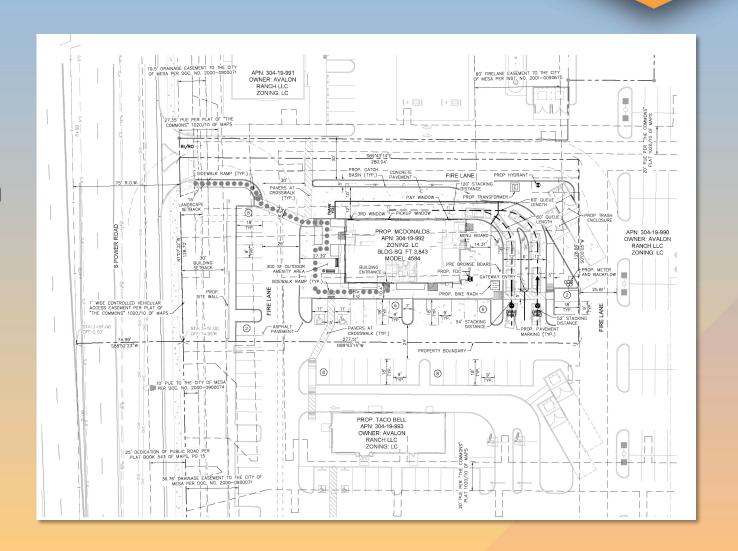

## Staff planner Joshua Grandlienard summarized the case:

- Provide order to the design of the different brick colors
- Provide a more prominent entry feature
- DRB24-00860 "McDonald's Power and Elliot," 0.73± acres approximately 200 feet from the southeast corner of East Elliot Road and South Power Road. Design Review for a Limited Service Restaurant with Drive-thru Facilities. Avalon Ranch, LLC, Owner; Alex Hayes on behalf of Withey Morris, PLC, Applicant. (District 6).

**Staff planner Noah Bulson presented the case.** See attached presentation.

## **Staff planner Noah Bulson summarized the case:**

- Consider matching the color of the drive-thru and entry canopies
- Consider flattening the angle of the drive-thru canopy
- Consider adding a shade feature to the amenity area