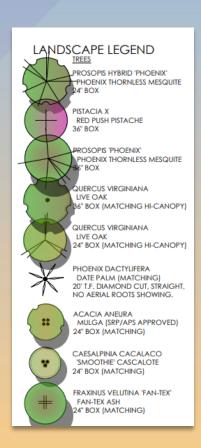

# Landscape Plan

| SYMBOL        | BOTANICAL NAME - COMMON NAME                                                                 |  |  |  |
|---------------|----------------------------------------------------------------------------------------------|--|--|--|
| TREES         |                                                                                              |  |  |  |
| •             | ACACIA ANEURA - MULGA TREE                                                                   |  |  |  |
|               | CAESALPINIA CACALACO 'SMOOTHIE' - THORNLESS CASCALOTE                                        |  |  |  |
| 0             | PISTACIA LENTISCUS - MASTIC TREE                                                             |  |  |  |
|               | PROSOPIS HYBRID 'RIO SALADO' - THORNLESS MESQUITE                                            |  |  |  |
| SHRUBS        |                                                                                              |  |  |  |
|               | CAESALPINIA PULCHERRIMA - RED BIRD OF PARADISE                                               |  |  |  |
|               | EREMOPHILA GLABRA SSP. CARNOSA - WINTER BLAZE                                                |  |  |  |
|               | EREMOPHILA HYGROPHANA - BLUE BELLS                                                           |  |  |  |
|               | LEUCOPHYLLUM LAEVIGATUM - CHIHUAHUAN SAGE                                                    |  |  |  |
|               | RUELLIA PENINSULARIS - DESERT RUELLIA                                                        |  |  |  |
|               | SIMMONDSIA CHINENSIS - JOJOBA                                                                |  |  |  |
| ACCENTS       |                                                                                              |  |  |  |
| *             | AGAVE AMERICANA - AMERICAN AGAVE                                                             |  |  |  |
| *             | AGAVE PARRYI - PARRY'S AGAVE                                                                 |  |  |  |
| *             | BOUTELOUA GRACILIS - BLONDE AMBITION GRASS                                                   |  |  |  |
|               | DASYLIRION WHEELERI - DESERT SPOON                                                           |  |  |  |
|               | EUPHORBIA ANTISYPHILITICA - CANDELILLA                                                       |  |  |  |
|               | MUHLENBERGIA RIGENS - DEER GRASS                                                             |  |  |  |
| GROUND COVERS |                                                                                              |  |  |  |
|               | LANTANA X 'NEW GOLD' - NEW GOLD LANTANA                                                      |  |  |  |
| 9             | LANTANA MONTEVIDENSIS - PURPLE TRAILING LANTANA                                              |  |  |  |
|               | DECOMPOSED GRANITE - 1" SCREENED, 2" MIN. DEPTH.<br>COLOR 'PAINTED DESERT' BY ROCK PROS USA. |  |  |  |