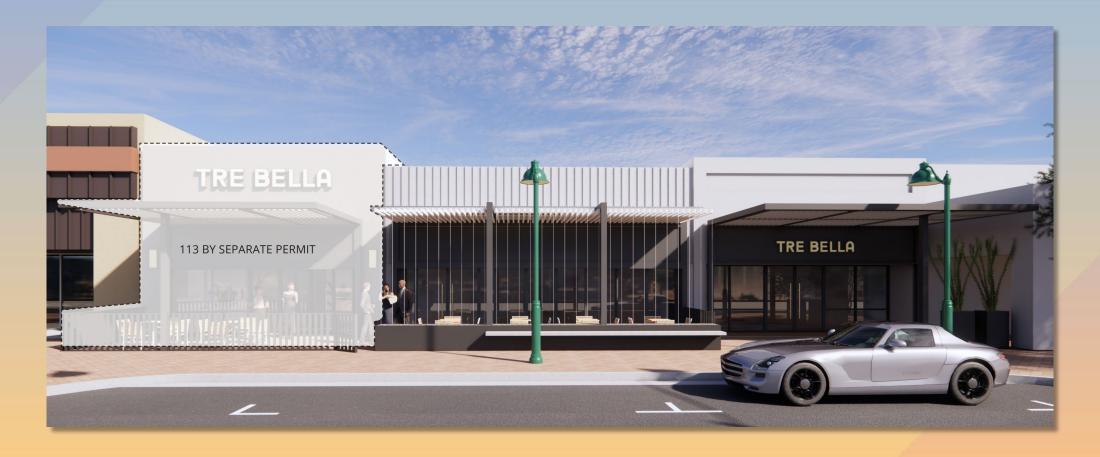

VERS)
- 2. NEW WALL SCONCES
- NEW STEEL COLUMNS TO
   UTILIZE EXISTING FOOTINGS IF
   POSSIBLE
- 4. REPAIR AND REPAINT STUCCO

  TYP. ALL
- 5. METAL PANEL INSIDE FRAME
- 6. "ROPE LIGHT" OR SIMILARAROUND INSIDE OF FRAME TYP.
- 7. STEEL PICKET FENCE







## **Context Photos**









# DRB24-00981 Downtown Façade 117-119 W. Main





# Request

- Design Review
- Downtown façade improvement to existing storefront







# Location

- South side of Main Street
- West of Center
   Street
- East of Country Club
   Drive







## Site Photo



Looking south from Main Street





## Site Plan

- Remove existing colonnade
- Demo existing storefront system and door
- Install new window wall system
- Install new overhead canopy
- Install new concrete bench and metal planters







# Elevations







## Elevations







#### Material Board

#### **EXTERIOR MATERIALS**



MT-01
DESCRIPTION: Z-GIRT (OR SIMILAR)
LIGHT GAUGE LOUVERS TYP.
PRODUCT: B.O.D. PAC CLAD
PERFORMANCE COATING
FINISH/ COLOR: REGAL WHITE

614973; DARK BRONZE 614354



MT-02
DESCRIPTION: APPROX 6"X6" TUBE STEL FRAME WITH WELDED PLATE STEEL SURROUND PRODUCT: B.O.D. PAC CLAD PERFORMANCE COATING FINISH COLOR: REGAL WHITE 614973; DARK BRONZE 614354



MT-03
DESCRIPTION: SHEET METAL
FLASHING, METAL
ACCENTS, FENCE, GATES, PLANTERS
PRODUCT: B.O.D. PAC CLAD
PERFORMANCE COATING
FINISH/ COLOR: MATCH ADJACENT
OR DARK BRONZE 614354







PT-01
DESCRIPTION: PAINTED
SMOOTH FINISH STUCCO
PRODUCT: B.O.D. SHERWIN
WILLIAMS
FINISH/ COLOR: 6990
CAVIAR #4844A4B

PT-02
DESCRIPTION: PAINTED
SMOOTH FINISH STUCCO
PRODUCT: B.O.D. SHERWIN