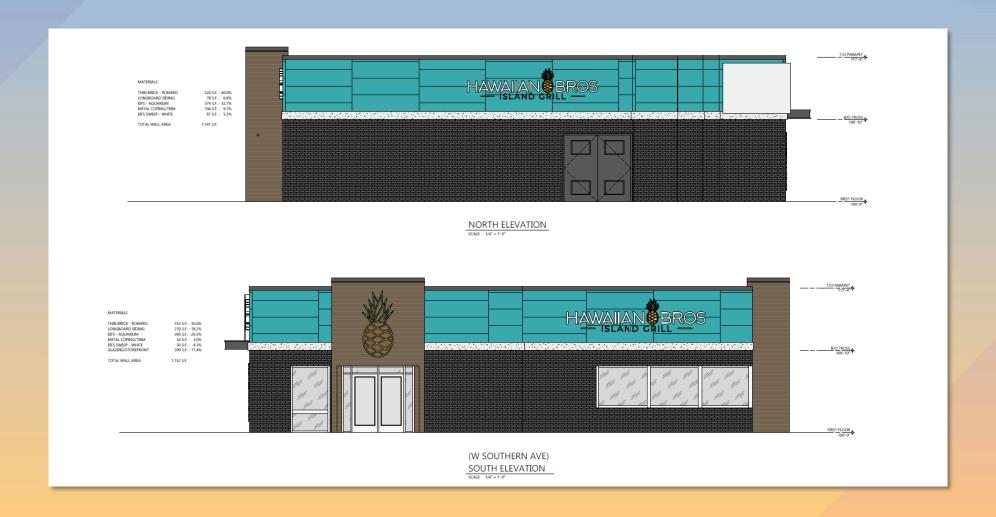

tro Achitectural Glass Performance Tinted Glass Color: Azuria



17

Exterior Door Steel Clad Solid Core Dunn Edwards Color: Grage Halle #DET 695



18

Exterior Door Steel Clad Solid Core Dunn Edwards Color: Sheet Metal #DE6356





# Findings

Staff is seeking your review and recommendation on the following:

✓ Proposed building elevations and landscape design

Staff welcomes any feedback





# DRB24-00813 Hawaiian Bros





### Request

- Design Review
- For a Limited-Service Restaurant with Drive-Thru Facilities







#### Location

- North of Southern Avenue
- West of Alma School Road







#### Site Photo



Looking north from Southern Avenue





#### Site Plan

- 3,542 sq. ft. building
- 757 sq. ft. outdoor patio
- 33 parking spaces







#### Elevations







### Elevations







#### Color and Material Board







# Renderings









# Renderings







# Alternative Compliance

✓ MZO Section 11-6-3-B.5(F) *Materials and Colors:* Accent colors shall cover no more than five percent (5%) of street-facing facades.





# Findings

Staff is seeking your review and recommendation on the following:

- ✓ Proposed building elevations
- ✓ Alternative compliance for building materials

Staff welcomes any feedback





# DRB24-00823 The Nox





# Request

- Design Review
- To allow for a Large
   Scale Commercial
   Recreation Use
   Concert Venue







#### Location

- East of Power Road
- North side of Ray Road







#### Site Photo



Looking north from Seaver Avenue





#### Site Plan

- Large Scale Concert Venue
- Vehicular access to the site is provided fr