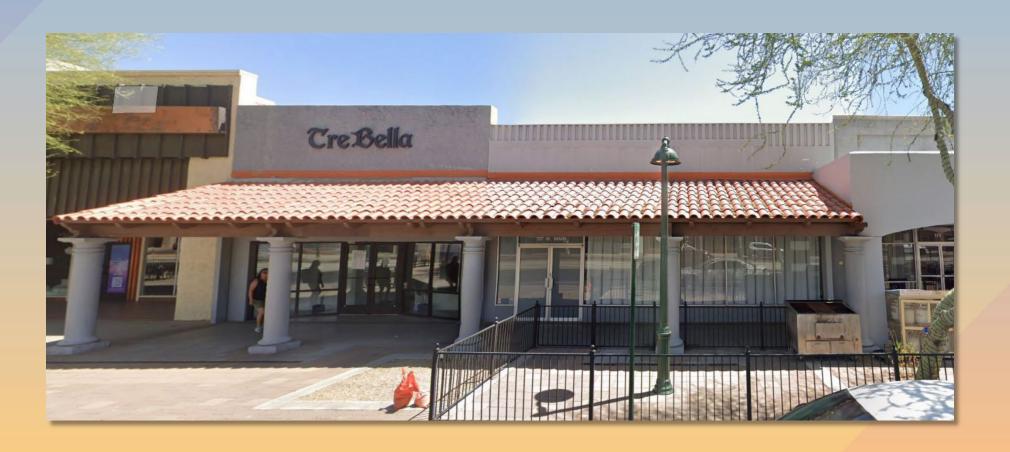

1
DESCRIPTION: ALUMINUM FRAMING, WINDOW
WALL
PRODUCT: B.O.D. HIGH PERFORMANCE
FLUOROPOLYMER
FINISH
FINISH
FINISH
FIRE BELLA





# Findings

Staff is seeking your review and recommendation on the following:

✓ Proposed façade improvement

Staff welcomes any feedback





- REPAIR AND REPAINT STUCCO

  TYP. ALL
- 2. EXPOSE EXISTING CORRUGATIONS
- 3. ~6X6 TUBE STEEL FRAME
- 4. WALL SCONCE(S)
- 5. NEW STOREFRONT SYSTEM
- STEEL SHADE CANOPY SYSTEM (~6X6 STEEL TUBE WITH LIGHT GAUGE LOUVERS)
- 7. "ROPE LIGHT" OR SIMILAR

  AROUND INSIDE OF FRAME TYP.
- 8. METAL PANEL INSIDE FRAME
- 9. METAL PLANTER BOXES
- 10.BENCH
- 11. SLIDING GLASS STOREFRONT SYSTEM
- 12.NEW STEEL COLUMNS TO

  UTILIZE EXISTING FOOTINGS IF

  POSSIBLE
- 13. STEEL CABLES
- 14. STEEL PLANTER BOX







#### **Context Photos**









# DRB24-00982 Downtown Façade 149 W Main





# Request

- Design Review
- Downtown façade improvement









#### Location

- South side of Main Street
- West of Center Street
- East of Country
   Club Drive





## Site Photo



Looking south at the site from Main Street







#### Site Plan

- Remove existing colonnade and face of building
- Replace face of building
- Install new storefront and fabric shade canopy





#### Elevations









#### Material Board







# Findings

Staff is seeking your review and recommendation on the following:

✓ Proposed façade improvement

Staff welcomes any feedback





#### **Context Photos**







## Historical Photo









# DRB24-00983 Downtown Façade 155 W. Main





# Request

- Design Review
- Downtown façade improvement to e