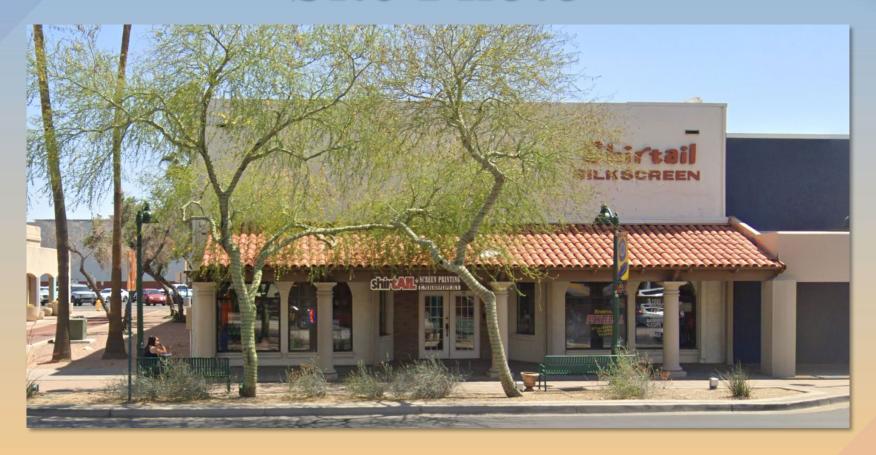

Staff welcomes any feedback





- REPAIR AND REPAINT STUCCO

  TYP. ALL
- 2. EXPOSE EXISTING CORRUGATIONS
- 3. ~6X6 TUBE STEEL FRAME
- 4. WALL SCONCE(S)
- 5. NEW STOREFRONT SYSTEM
- STEEL SHADE CANOPY SYSTEM (~6X6 STEEL TUBE WITH LIGHT GAUGE LOUVERS)
- 7. "ROPE LIGHT" OR SIMILAR

  AROUND INSIDE OF FRAME TYP.
- 8. METAL PANEL INSIDE FRAME
- 9. METAL PLANTER BOXES
- 10.BENCH
- 11. SLIDING GLASS STOREFRONT SYSTEM
- 12.NEW STEEL COLUMNS TO

  UTILIZE EXISTING FOOTINGS IF

  POSSIBLE
- 13. STEEL CABLES
- 14. STEEL PLANTER BOX







#### **Context Photos**









# DRB24-00982 Downtown Façade 149 W Main





# Request

- Design Review
- Downtown façade improvement









#### Location

- South side of Main Street
- West of Center Street
- East of Country
   Club Drive





## Site Photo



Looking south at the site from Main Street







#### Site Plan

- Remove existing colonnade and face of building
- Replace face of building
- Install new storefront and fabric shade canopy





#### Elevations









#### Material Board







# Findings

Staff is seeking your review and recommendation on the following:

✓ Proposed façade improvement

Staff welcomes any feedback





#### **Context Photos**







## Historical Photo









# DRB24-00983 Downtown Façade 155 W. Main





# Request

- Design Review
- Downtown façade improvement to existing storefront







## Location

- South side of Main Street
- West of Center
   Street
- East of Country Club
   Drive







#### Site Photo



Looking south from Main Street





#### Site Plan

- Remove existing colonnade and ent