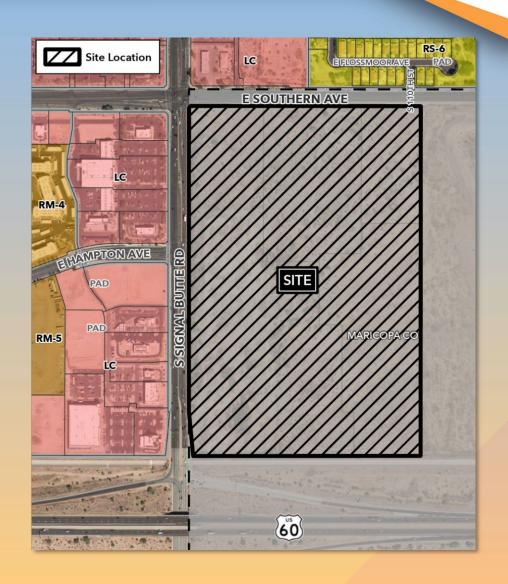

# DRB23-00692 Medina Station Design Guidelines

#### Location

- South of Southern Avenue
- East of Signal Butte Road
- North of US-60 Freeway

# Zoning

- Existing: Limited Commercial with a Planned Area Development (LC-PAD)
- Proposed: Planned
   Employment Park with a
   Planned Area Development
   (PEP-PAD)