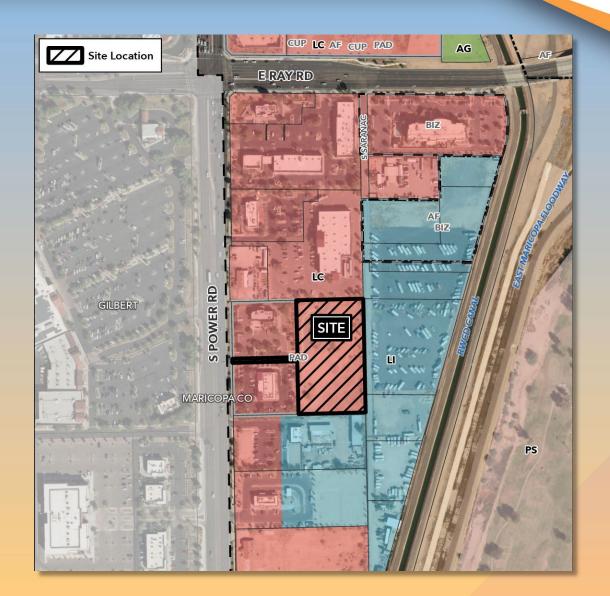

## Staff planner Joshua Grandlienard summarized the case:

- Provide order to the design of the different brick colors
- Provide a more prominent entry feature
- DRB24-00860 "McDonald's Power and Elliot," 0.73± acres approximately 200 feet from the southeast corner of East Elliot Road and South Power Road. Design Review for a Limited Service Restaurant with Drive-thru Facilities. Avalon Ranch, LLC, Owner; Alex Hayes on behalf of Withey Morris, PLC, Applicant. (District 6).

**Staff planner Noah Bulson presented the case.** See attached presentation.

## **Staff planner Noah Bulson summarized the case:**

- Consider matching the color of the drive-thru and entry canopies
- Consider flattening the angle of the drive-thru canopy
- Consider adding a shade feature to the amenity area