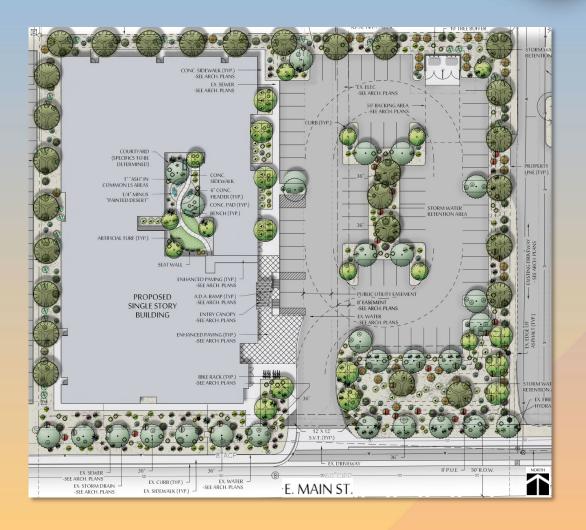

#### Site Plan

- New 29,995 sq ft building with courtyard
- Main entry on east side of building
- 84 total beds
- Parking on east half of site, with
   68 parking stalls

# Landscape Plan

| SYMBOL        | BOTANICAL NAME - COMMON NAME                                                                 |  |  |  |
|---------------|----------------------------------------------------------------------------------------------|--|--|--|
| TREES         |                                                                                              |  |  |  |
| •             | ACACIA ANEURA - MULGA TREE                                                                   |  |  |  |
|               | CAESALPINIA CACALACO 'SMOOTHIE' - THORNLESS CASCALOTE                                        |  |  |  |
| 0             | PISTACIA LENTISCUS - MASTIC TREE                                                             |  |  |  |
|               | PROSOPIS HYBRID 'RIO SALADO' - THORNLESS MESQUITE                                            |  |  |  |
| SHRUBS        |                                                                                              |  |  |  |
|               | CAESALPINIA PULCHERRIMA - RED BIRD OF PARADISE                                               |  |  |  |
|               | EREMOPHILA GLABRA SSP. CARNOSA - WINTER BLAZE                                                |  |  |  |
|               | EREMOPHILA HYGROPHANA - BLUE BELLS                                                           |  |  |  |
|               | LEUCOPHYLLUM LAEVIGATUM - CHIHUAHUAN SAGE                                                    |  |  |  |
|               | RUELLIA PENINSULARIS - DESERT RUELLIA                                                        |  |  |  |
|               | SIMMONDSIA CHINENSIS - JOJOBA                                                                |  |  |  |
| ACCENTS       |                                                                                              |  |  |  |
| *             | AGAVE AMERICANA - AMERICAN AGAVE                                                             |  |  |  |
| *             | AGAVE PARRYI - PARRY'S AGAVE                                                                 |  |  |  |
| *             | BOUTELOUA GRACILIS - BLONDE AMBITION GRASS                                                   |  |  |  |
|               | DASYLIRION WHEELERI - DESERT SPOON                                                           |  |  |  |
|               | EUPHORBIA ANTISYPHILITICA - CANDELILLA                                                       |  |  |  |
|               | MUHLENBERGIA RIGENS - DEER GRASS                                                             |  |  |  |
| GROUND COVERS |                                                                                              |  |  |  |
|               | LANTANA X 'NEW GOLD' - NEW GOLD LANTANA                                                      |  |  |  |
| 9             | LANTANA MONTEVIDENSIS - PURPLE TRAILING LANTANA                                              |  |  |  |
|               | DECOMPOSED GRANITE - 1" SCREENED, 2" MIN. DEPTH.<br>COLOR 'PAINTED DESERT' BY ROCK PROS USA. |  |  |  |