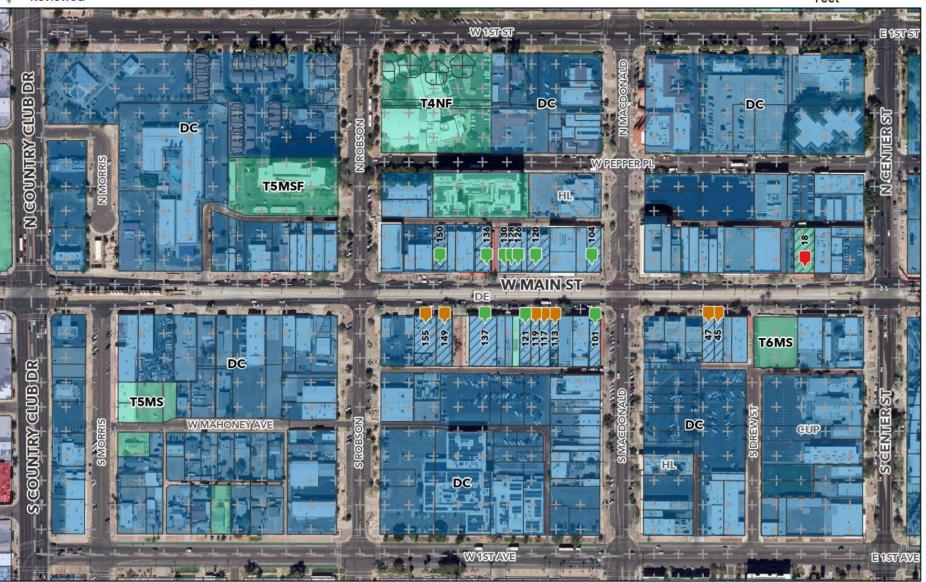

#### Design Review Vicinity Map: Downtown Façade Improvement Projects

#### Status

Future

Current

Reviewed

#### **Current Cases:**

DRB24-00979 (45/47 W Main St) DRB24-00980 (113 W Main St) DRB24-00981 (117/119 W Main St)

DRB24-00982 (149 W Main St) DRB23-00983 (155 W Main St)