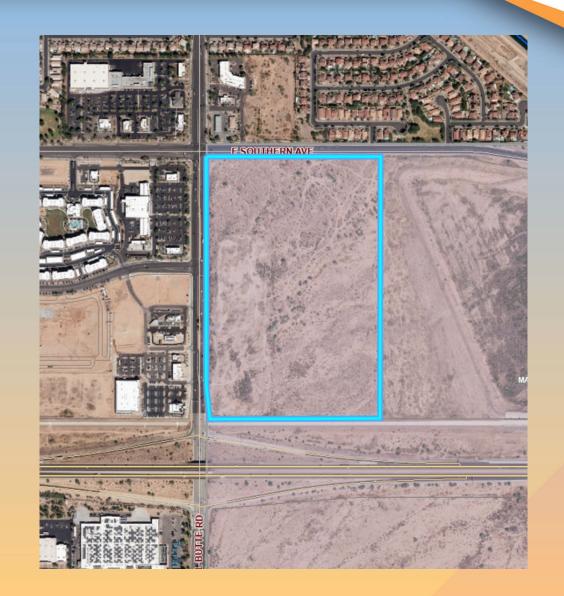

#### Location

- South of Southern Avenue
- East of Signal Butte Road
- North of US-60 Freeway

# Zoning

- Existing: Limited Commercial with a Planned Area Development (LC-PAD)
- Proposed: Planned
   Employment Park with a
   Planned Area Development
   (PEP-PAD)