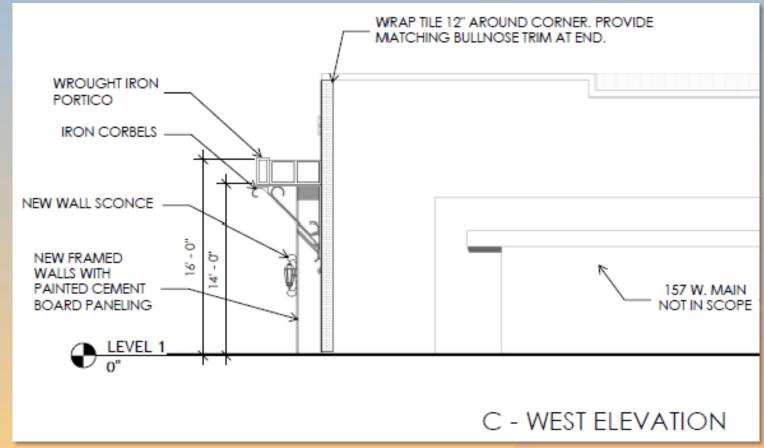

# DRB24-00983 Downtown Façade 155 W. Main

#### Site Plan

- Remove existing colonnade and entry
- Install new iron and steel portico at entry

#### Elevations