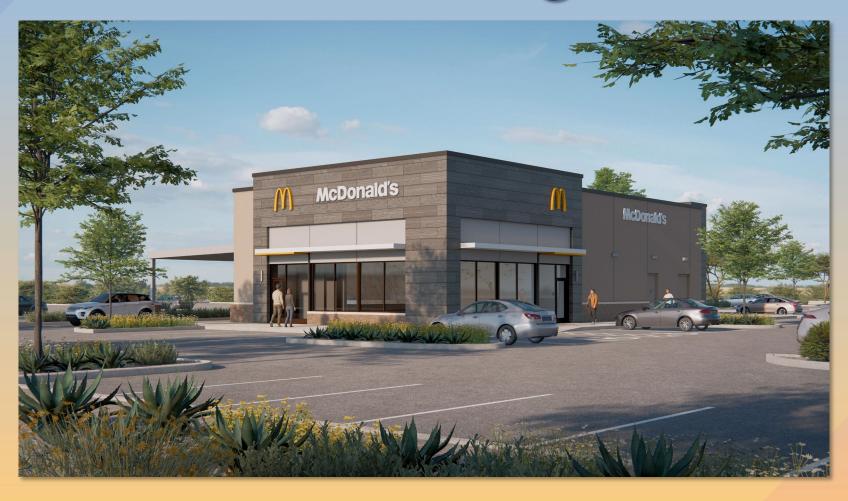

## Staff planner Joshua Grandlienard summarized the case:

- Provide order to the design of the different brick colors
- Provide a more prominent entry feature
- DRB24-00860 "McDonald's Power and Elliot," 0.73± acres approximately 200 feet from the southeast corner of East Elliot Road and South Power Road. Design Review for a Limited Service Restaurant with Drive-thru Facilities. Avalon Ranch, LLC, Owner; Alex Hayes on behalf of Withey Morris, PLC, Applicant. (District 6).

**Staff planner Noah Bulson presented the case.** See attached presentation.

## **Staff planner Noah Bulson summarized the case:**

- Consider matching the color of the drive-thru and entry canopies
- Consider flattening the angle of the drive-thru canopy
- Consider adding a shade feature to the amenity area