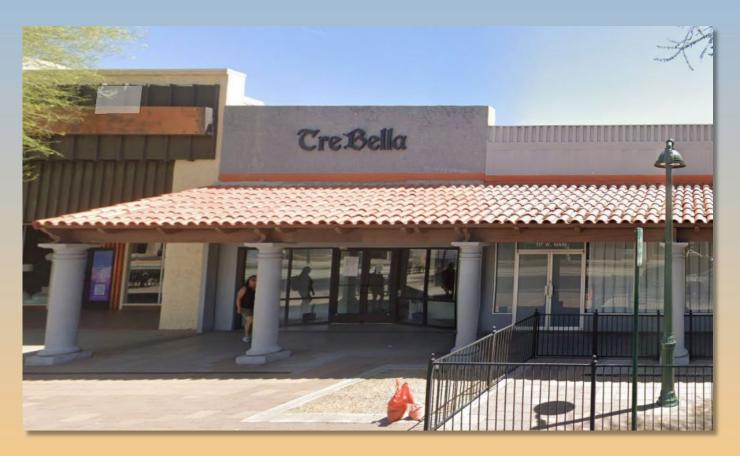

## Site Photo

Looking south from Main Street

**GL-01**DESCRIPTION: NEW STOREFRONT SYSTEM
PRODUCT: B.O.D. VIRACON VE3-2M
FINISH/ COLOR: MATCH EXISTING LE STUDIO OR TRE
BELLA

AL-01
DESCRIPTION: ALUMINUM FRAMING, WINDOW
WALL
PRODUCT: B.O.D. HIGH PERFORMANCE
FLUOROPOLYMER
FINISH
FINISH/COLOR: MATCH EXISTING LE STUDIO OR
TRE BELLA

#### AL-01 DESCRIPTION: ALUMINUM FRAMING, WINDOW

AL-01
DESCRIPTION: ALUMINUM FRAMING, WINDOW
WALL
PRODUCT: B.O.D. HIGH PERFORMANCE
FLUOROPOLYMER
FINISH
FINISH
FINISH
FIRE BELLA