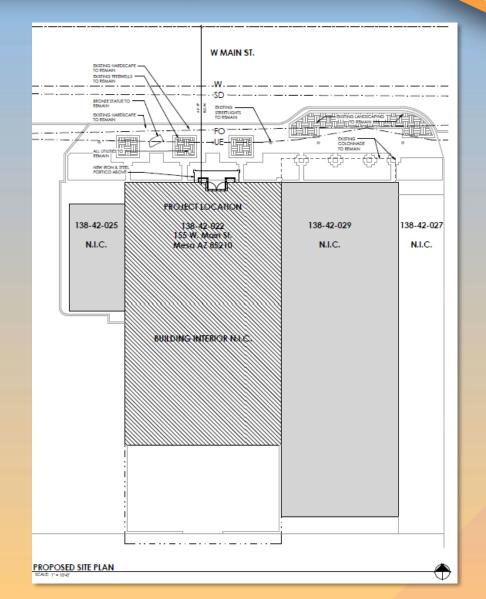

# DRB24-00983 Downtown Façade 155 W. Main

## Location

- South side of Main Street
- West of Center
   Street
- East of Country Club
   Drive

#### Site Plan

- Remove existing colonnade and entry
- Install new iron and steel portico at entry