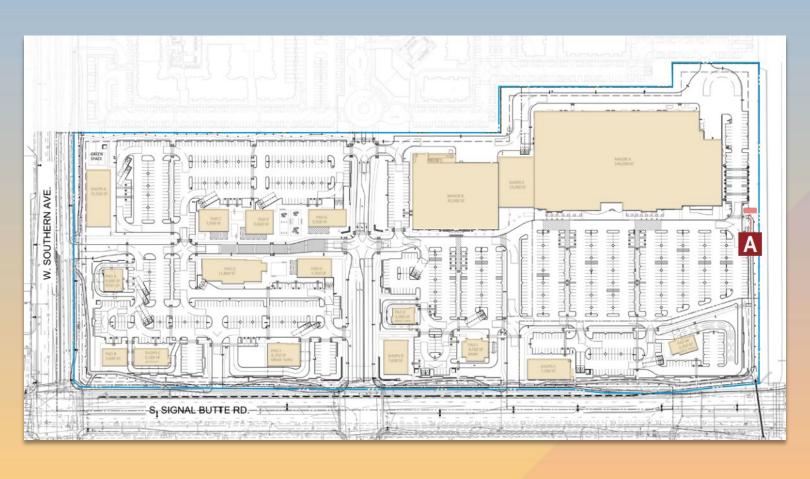

#### Site Plan

- Final site plan for commercial
- Conceptual for multiple residence
- 305,335 total square feet
- 1,332 parking spaces required;
   1,472 spaces provided