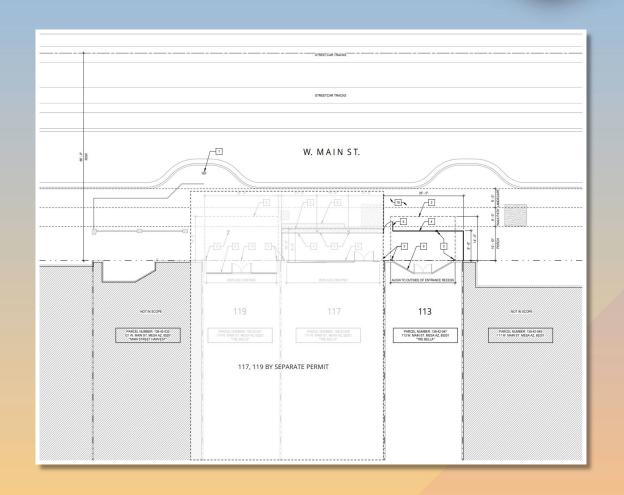

## Site Plan

- Remove existing colonnade
- Demo existing storefront system and door
- Install new window wall system
- Install new overhead canopy
- Install new concrete bench and metal planters

# DRB24-00981 Downtown Façade 117-119 W. Main