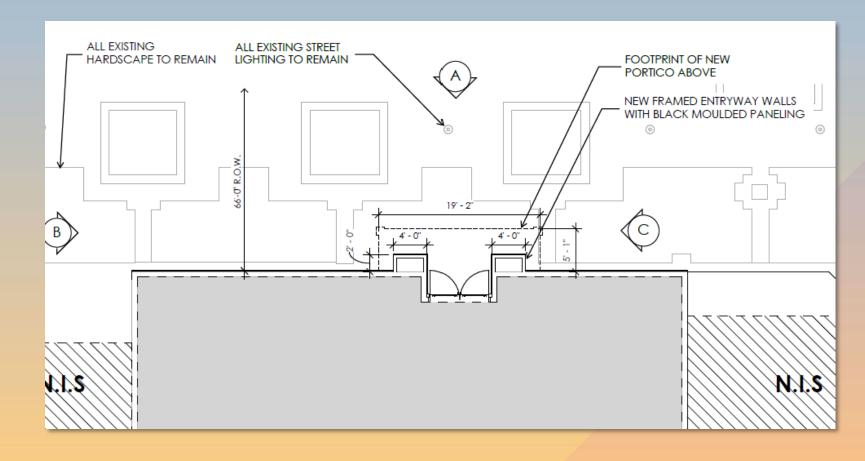

#### Site Plan

- Remove existing colonnade and entry
- Install new iron and steel portico at entry

#### Floor Plan

 New entryway walls with black moulded paneling