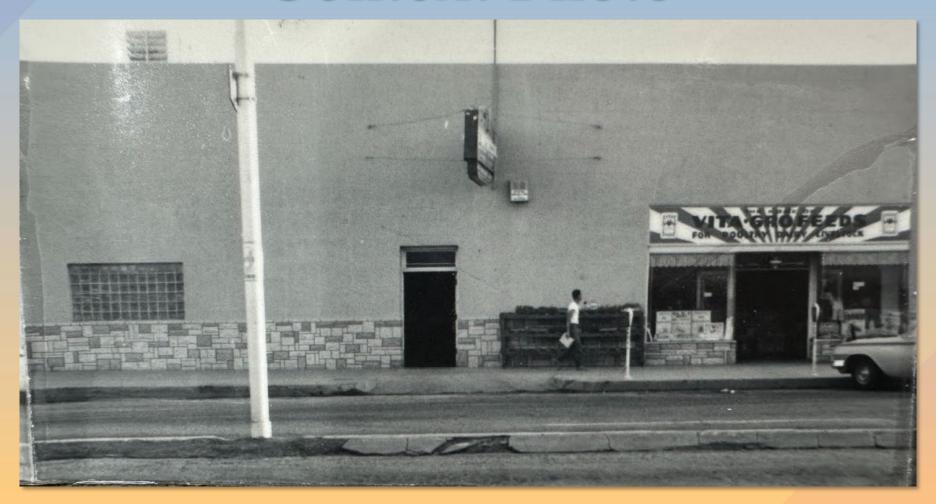

Review
- Downtown façade improvement to existing storefront







## Location

- South side of Main Street
- West of Center
   Street
- East of Country Club
   Drive







#### Site Photo



Looking south from Main Street





#### Site Plan

- Remove existing colonnade and entry
- Install new iron and steel portico at entry







#### Floor Plan

 New entryway walls with black moulded paneling







#### Elevations







#### Elevations









# Rendering







# Material Board & Light Fixture



FXTERIOR PANELING -DUNN EDWARDS DE6322 "BLACK LEAD"



IRON PORTICO PAINT COLOR -**DUNN EDWARDS DE6350 "DARK ENGINE"** 







# Findings

Staff is seeking your review and recommendation on the following:

✓ Proposed façade improvement

Staff welcomes any feedback





## Context Photo



#### Design Review Vicinity Map: Downtown Façade Improvement Projects

#### Status

Future

Current

Reviewed

#### **Current Cases:**

DRB24-00979 (45/47 W Main St) DRB24-00980 (113 W Main St) DRB24-00981 (117/119 W Main St)

DRB24-00982 (149 W Main St) DRB23-00983 (155 W Main St)









# DRB23-00692 Medina Station Design Guidelines





# Request

- Design Review
- Medina Station
   Design Guidelines







#### Location

- South of Southern Avenue
- East of Signal Butte Road
- North of US-60 Freeway







# Zoning

- Existing: Limited Commercial with a Planned Area Development (LC-PAD)
- Proposed: Planned
   Employment Park with a
   Planned Area Development
   (PEP-PAD)







#### Site Photos



Looking east towards the site





#### Site Plan

- Final site plan for commercial