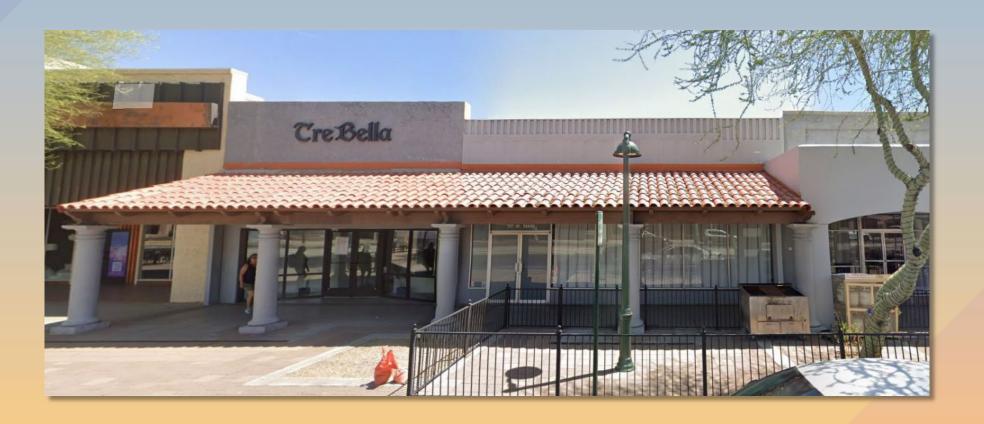

RWIN FINISH/ COLOR: 7066 GRAY MATTERS #A7AAA7





DESCRIPTION: NEW STOREFRONT SYSTEM PRODUCT: B.O.D. VIRACON VE3-2M FINISH/ COLOR: MATCH EXISTING LE STUDIO OR TRE

**AL-01** DESCRIPTION: ALUMINUM FRAMING, WINDOW PRODUCT: B.O.D. HIGH PERFORMANCE FLUOROPOLYMER FINISH/ COLOR: MATCH EXISTING LE STUDIO OR





# Findings

Staff is seeking your review and recommendation on the following:

✓ Proposed façade improvement

Staff welcomes any feedback





- STEEL SHADE CANOPY SYSTEM
   (~6X6 STEEL TUBE WITH LIGHT
   GAUGE LOUVERS)
- 2. NEW WALL SCONCES
- NEW STEEL COLUMNS TO
   UTILIZE EXISTING FOOTINGS IF
   POSSIBLE
- 4. REPAIR AND REPAINT STUCCO

  TYP. ALL
- 5. METAL PANEL INSIDE FRAME
- 6. "ROPE LIGHT" OR SIMILARAROUND INSIDE OF FRAME TYP.
- 7. STEEL PICKET FENCE







## **Context Photos**









# DRB24-00981 Downtown Façade 117-119 W. Main





# Request

- Design Review
- Downtown façade improvement to existing storefront







# Location

- South side of Main Street
- West of Center
   Street
- East of Country Club
   Drive







## Site Photo



Looking south from Main Street





## Site Plan

- Remove existing colonnade
- Demo existing storefront system and door
- Install new window wall system
- Install new overhead canopy
- Install new concrete bench and metal planters







# Elevations







## Elevations







#### Material Board

#### **EXTERIOR MATERIALS**



MT-01
DESCRIPTION: Z-GIRT (OR SIMILAR)
LIGHT GAUGE LOUVERS TYP.
PRODUCT: B.O.D. PAC CLAD
PERFORMANCE COATING
FINISH/ COLOR: REGAL WHITE

614973; DARK BRONZE 614354



MT-02
DESCRIPTION: APPROX 6"X6"