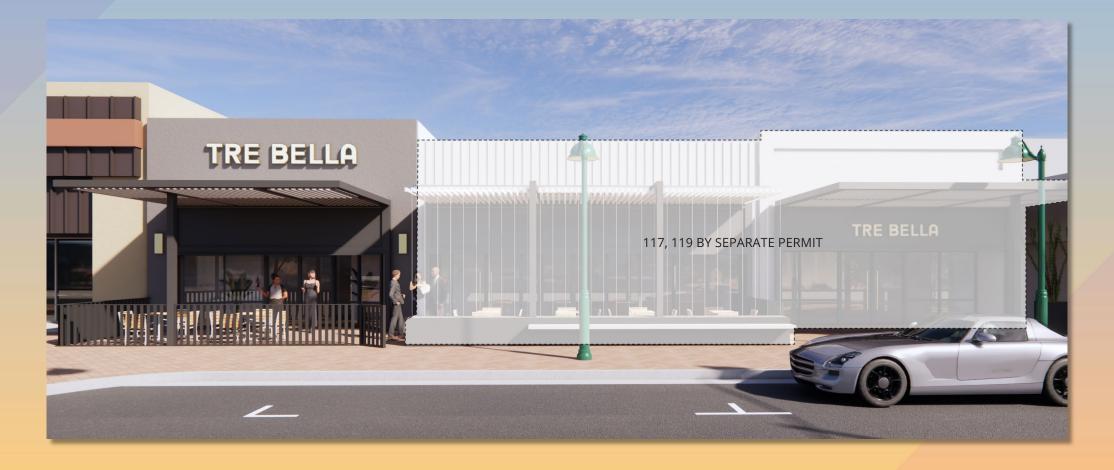

# DRB24-00981 Downtown Façade 117-119 W. Main

# Request

- Design Review
- Downtown façade improvement to existing storefront

# Location

- South side of Main Street
- West of Center
   Street
- East of Country Club
   Drive

## Site Photo

Looking south from Main Street

## Site Plan

- Remove existing colonnade
- Demo existing storefront system and door
- Install new window wall system
- Install new overhead canopy
- Install new concrete bench and metal planters