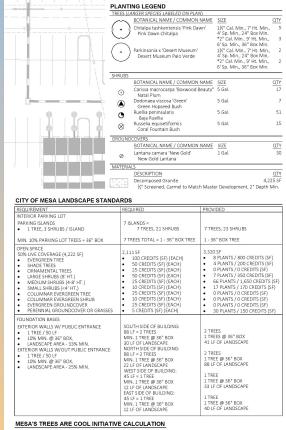

## Staff planner Joshua Grandlienard summarized the case:

- Provide order to the design of the different brick colors
- Provide a more prominent entry feature
- DRB24-00860 "McDonald's Power and Elliot," 0.73± acres approximately 200 feet from the southeast corner of East Elliot Road and South Power Road. Design Review for a Limited Service Restaurant with Drive-thru Facilities. Avalon Ranch, LLC, Owner; Alex Hayes on behalf of Withey Morris, PLC, Applicant. (District 6).

**Staff planner Noah Bulson presented the case.** See attached presentation.

## **Staff planner Noah Bulson summarized the case:**

- Consider matching the color of the drive-thru and entry canopies
- Consider flattening the angle of the drive-thru canopy
- Consider adding a shade feature to the amenity area