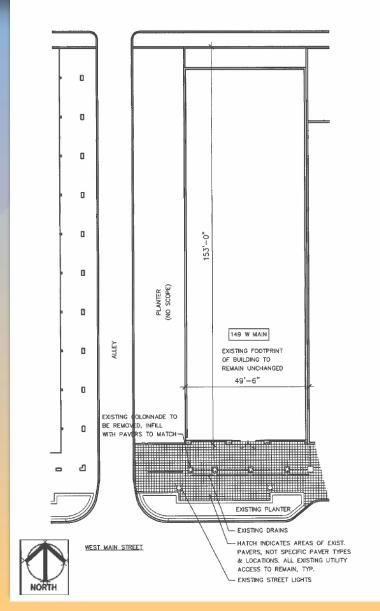

#### Site Plan

- Remove existing colonnade and face of building
- Replace face of building
- Install new storefront and fabric shade canopy