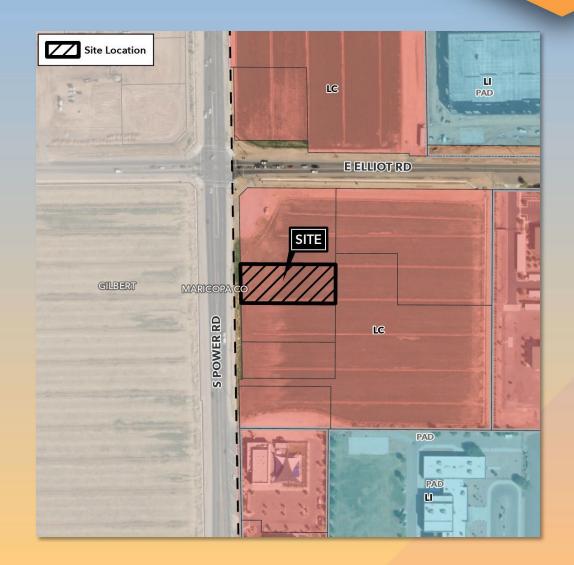

## Staff planner Joshua Grandlienard summarized the case:

- Provide order to the design of the different brick colors
- Provide a more prominent entry feature
- DRB24-00860 "McDonald's Power and Elliot," 0.73± acres approximately 200 feet from the southeast corner of East Elliot Road and South Power Road. Design Review for a Limited Service Restaurant with Drive-thru Facilities. Avalon Ranch, LLC, Owner; Alex Hayes on behalf of Withey Morris, PLC, Applicant. (District 6).

**Staff planner Noah Bulson presented the case.** See attached presentation.

## **Staff planner Noah Bulson summarized the case:**

- Consider matching the color of the drive-thru and entry canopies
- Consider flattening the angle of the drive-thru canopy
- Consider adding a shade feature to the amenity area