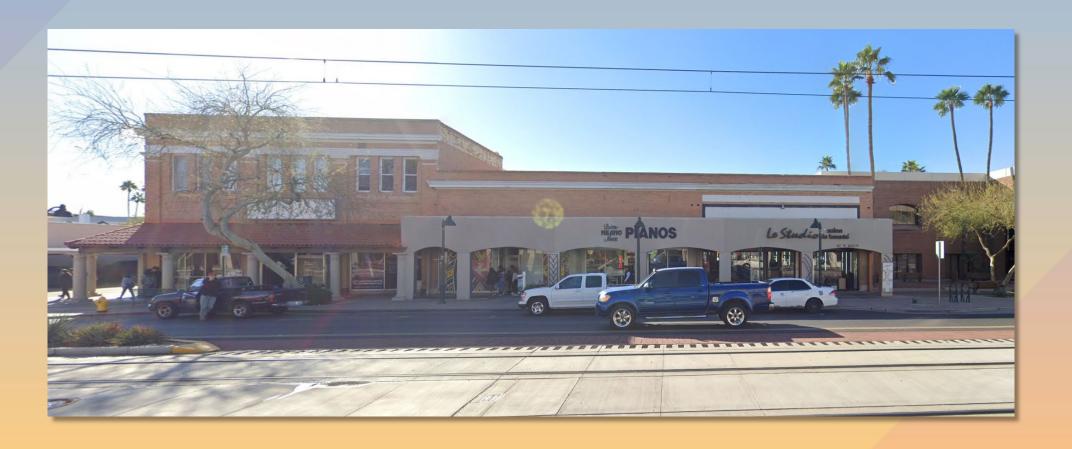

## Site Photo

Looking south from Main Street

## Site Plan

- Remove existing colonnade
- Demo existing window wall and door
- Demo pavers at entry and replace with matching hardscape
- Add new overhead canopy