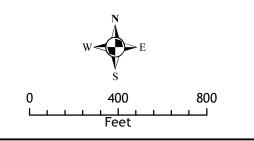

#### 32ND ST RCO PAD PAD **RS-15** AG PAD RM-2 Site Location 1 Z E BROWN RD Z E FAIRBROOK ST **0C** PAD N CRESTON INTHROP CIR T **RS-15** E FOX ST E FOUNTAIN ST RS-15 N ROBIN RS-9 RS-9 RD E FAIRFIELD ST RS Z E ENCANTO ST SAY RS-9 **IND** Z **RS-9** SITE E ENROSE ST RS-9 RS-9 E ADOBE ST 20 000 **RS-9** RS-9 OC **RS-9**

#### Site / Address:

(District 1). Within the 900 Block of North Lindsay Road (east side) and within the 2800 to 3000 blocks of East Encanto Street (south side). Located south of Brown Road and east of Lindsay Road. (34± acres).