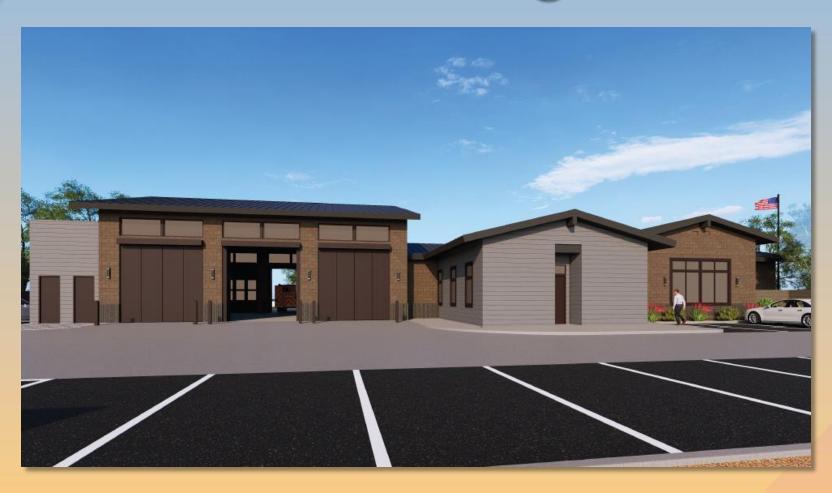

#### Site Plan

- Replacing an existing Fire Station
- Vehicular access to the site is provided from a Greenfield Road
- 17 parking spaces provided