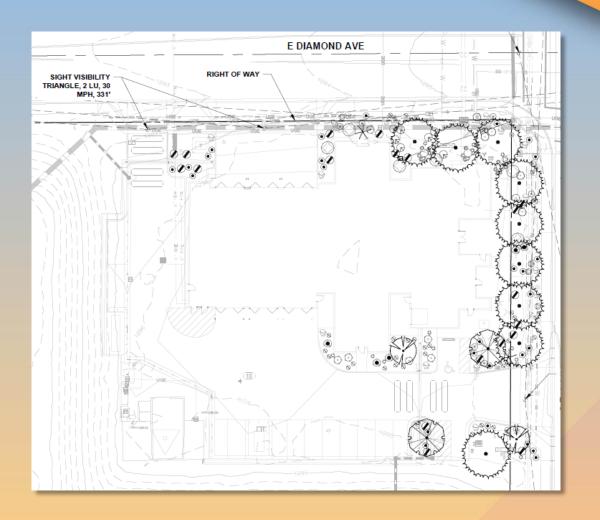

#### Landscape Plan

|                          | 1/2                                                                                                                                                                                                                                           |                                                                                                                                                              |                                                                                                                   |           |                                                        |
|--------------------------|-----------------------------------------------------------------------------------------------------------------------------------------------------------------------------------------------------------------------------------------------|--------------------------------------------------------------------------------------------------------------------------------------------------------------|-------------------------------------------------------------------------------------------------------------------|-----------|--------------------------------------------------------|
| LANDSCAPE SCHEDULE       |                                                                                                                                                                                                                                               |                                                                                                                                                              |                                                                                                                   |           |                                                        |
| SYMBOL                   | BOTANICAL NAME                                                                                                                                                                                                                                | COMMON NAME                                                                                                                                                  | CONT                                                                                                              | CAL       | QTY                                                    |
| TREES                    | CAESALPINIA CACALACO 'SMOOTHIE' TM                                                                                                                                                                                                            | SMOOTHIE CASCALOTE                                                                                                                                           | 24"BOX                                                                                                            | 1.5" CAL. | 2                                                      |
|                          | CHILOPSIS LINEARIS                                                                                                                                                                                                                            | DESERT WILLOW                                                                                                                                                | 24"BOX                                                                                                            | 1.5" CAL. | 2                                                      |
| 3300 - L                 | QUERCUS FUSIFORMIS 'JOAN LIONETTI'                                                                                                                                                                                                            | JOAN LIONETTI LIVE OAK                                                                                                                                       | 24"BOX                                                                                                            | 1.5" CAL. | 9                                                      |
| SYMBOL                   | BOTANICAL NAME                                                                                                                                                                                                                                | COMMON NAME                                                                                                                                                  | CONT                                                                                                              |           | QTY                                                    |
| SHRUES  ACCENTS  ACCENTS | AMBROSIA DELTOIDEA DALEA FULCHRA ENCELIA FARINOSA EREMOPHILA HYGROPHANA ERICAMERIA LARICIFOLIA LARREA TRIDENTATA SPHAERALCEA AMBIGUA FEROCACTUS CYLINDRACEUS FOUQUIERIA SPLENDENS HESPERALOE PARVIFLORA 'BRAKELIGHTS' TM OPUNTIA 'SANTA RITA' | TRIANGLELEAF BURSAGE BUSH DALEA BRITTLEBUSH EMU BUSH TURPENTINE BUSH GLOBEMALLOW  COMPASS BARREL OCOTILLO BRAKELIGHTS RED HESPERALOE SANTA RITA PRICKLY PEAR | 5 GAL<br>5 GAL |           | 5<br>7<br>19<br>6<br>6<br>6<br>6<br>5<br>14<br>2<br>10 |
| GROUNDCOVERS  S  O       | GLANDULARIA GOODDINGII<br>LANTANA X 'NEW GOLD'                                                                                                                                                                                                | GOODDING'S VERBENA<br>NEW GOLD LANTANA                                                                                                                       | 1 GAL<br>1 GAL                                                                                                    |           | 33<br>27                                               |