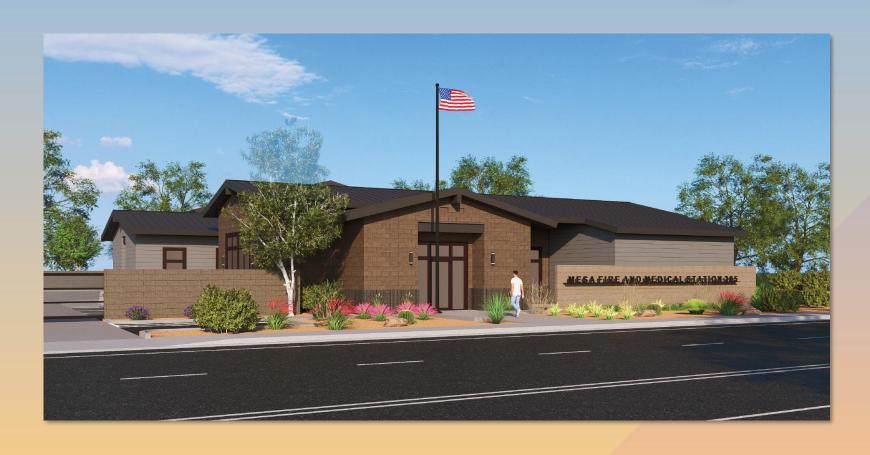

#### Location

- West side of Greenfield Road
- South of Broadway
   Road
- South side of Banner Diamond Ave

#### Site Plan

- Replacing an existing Fire Station
- Vehicular access to the site is provided from a Greenfield Road
- 17 parking spaces provided