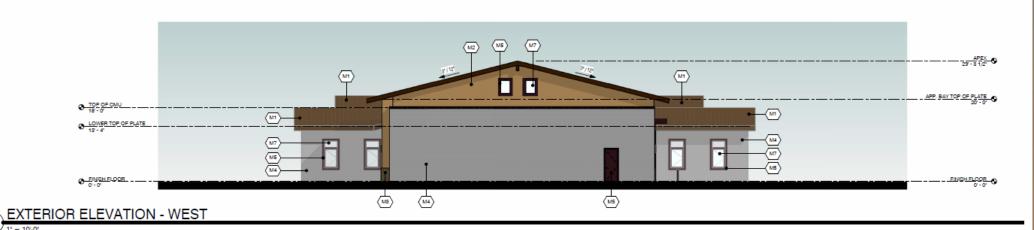

#### **Building Elevations**

#### **Building Elevations**

3 EXTERIOR ELEVATION - SOUTH