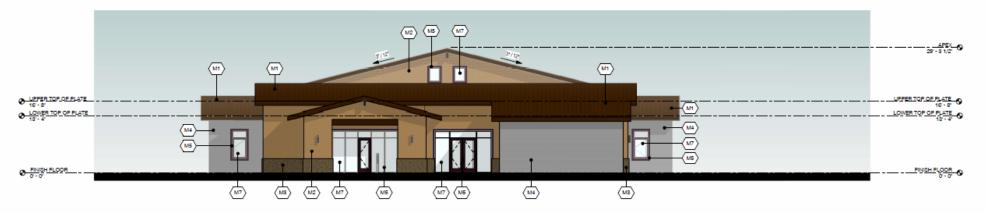

#### **Building Elevations**

#### **Building Elevations**

3 EXTERIOR ELEVATION - SOUTH