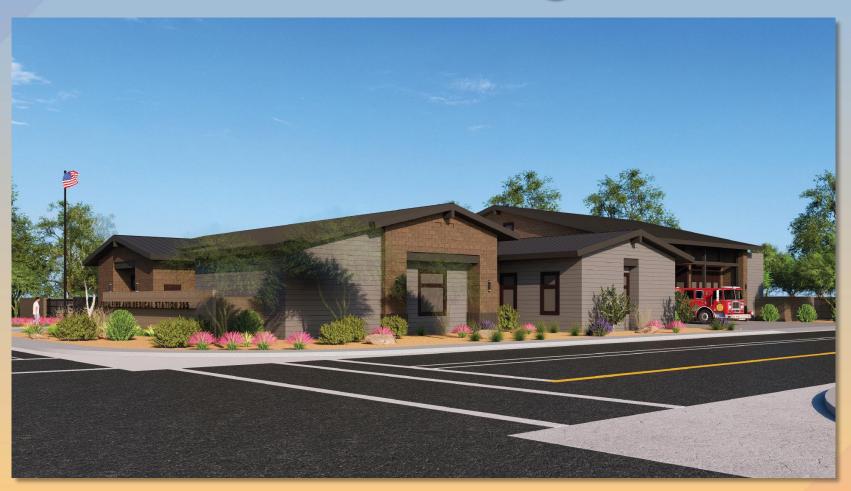

r>10 |
| GROUNDCOVERS  S  O       | GLANDULARIA GOODDINGII<br>LANTANA X 'NEW GOLD'                                                                                                                                                                                                | GOODDING'S VERBENA<br>NEW GOLD LANTANA                                                                                                                       | 1 GAL<br>1 GAL                                                                                                    |           | 33<br>27                                               |









#### **Building Elevations**



#### 1) EXTERIOR ELEVATION - NORTH



2 EXTERIOR ELEVATION - EAST





#### **Building Elevations**



3 EXTERIOR ELEVATION - SOUTH





































#### Colors and Materials







FS 205





#### Findings

Staff is seeking your review and recommendation on the following:

✓ Proposed building elevations and landscape design

Staff welcomes any feedback





## Design Review Board