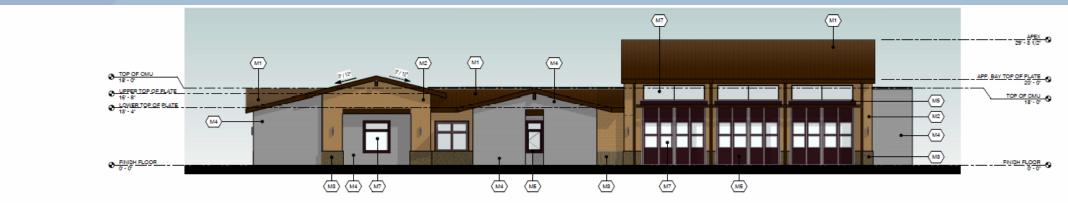

#### **Building Elevations**

#### 1) EXTERIOR ELEVATION - NORTH

2 EXTERIOR ELEVATION - EAST