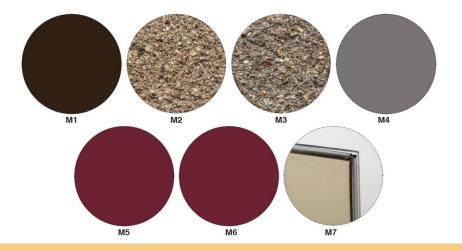

br>LANTANA X 'NEW GOLD'                                                                                                                                                                                                | GOODDING'S VERBENA<br>NEW GOLD LANTANA                                                                                                                       | 1 GAL<br>1 GAL                                                                                                    |           | 33<br>27                                               |









#### **Building Elevations**



#### 1) EXTERIOR ELEVATION - NORTH



2 EXTERIOR ELEVATION - EAST





#### **Building Elevations**



3 EXTERIOR ELEVATION - SOUTH





































#### Colors and Materials







FS 205





#### Findings

Staff is seeking your review and recommendation on the following:

✓ Proposed building elevations and landscape design

Staff welcomes any feedback





## Design Review Board