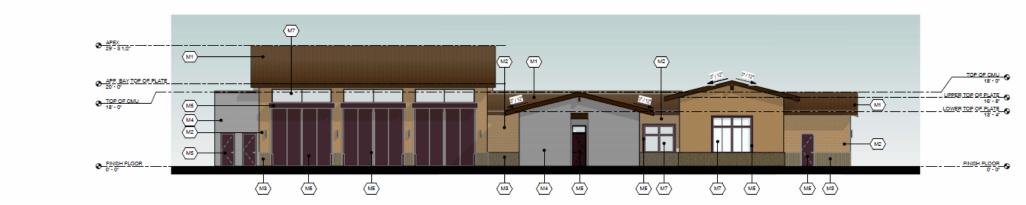

#### **Building Elevations**

#### 1) EXTERIOR ELEVATION - NORTH

2 EXTERIOR ELEVATION - EAST