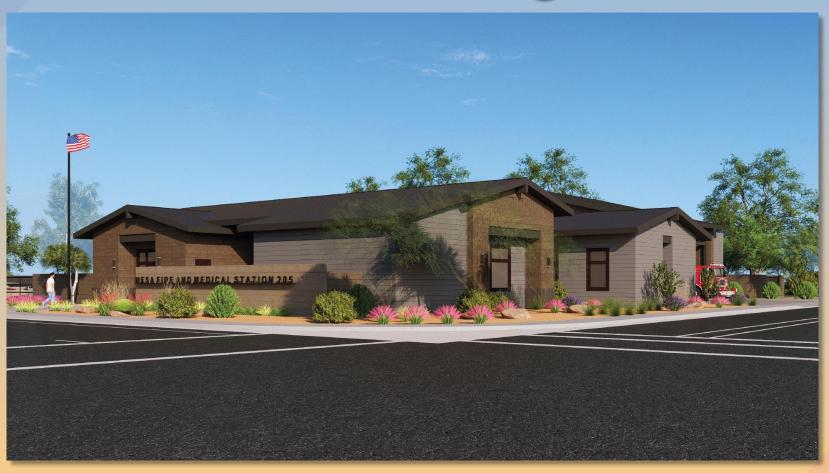

| GROUNDCOVERS  S  O       | GLANDULARIA GOODDINGII<br>LANTANA X 'NEW GOLD'                                                                                                                                                                                                | GOODDING'S VERBENA<br>NEW GOLD LANTANA                                                                                                                       | 1 GAL<br>1 GAL                                                                                                    |           | 33<br>27                                               |









#### **Building Elevations**



#### 1) EXTERIOR ELEVATION - NORTH



2 EXTERIOR ELEVATION - EAST





#### **Building Elevations**



3 EXTERIOR ELEVATION - SOUTH





































#### Colors and Materials







FS 205





#### Findings

Staff is seeking your review and recommendation on the following:

✓ Proposed building elevations and landscape design

Staff welcomes any feedback





## Design Review Board