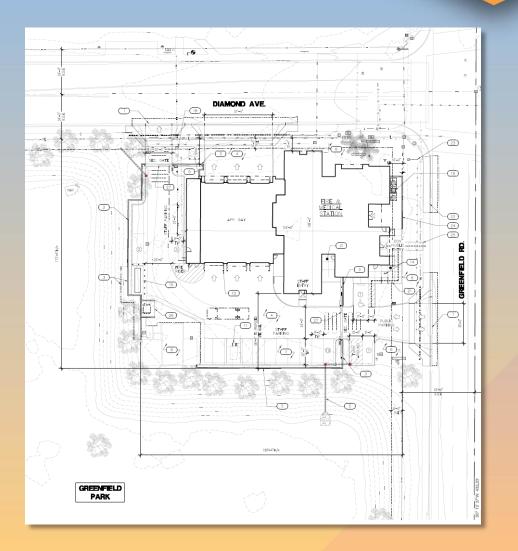

#### Site Plan

- Replacing an existing Fire Station
- Vehicular access to the site is provided from a Greenfield Road
- 17 parking spaces provided