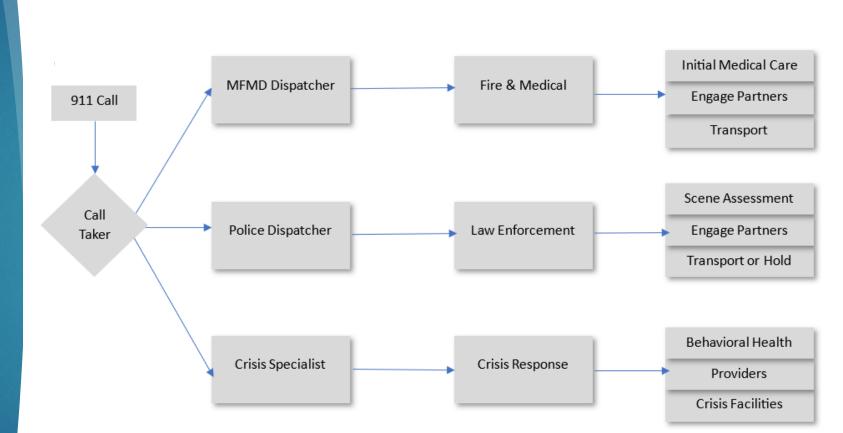

#### Part 1: Call Diversion

4

Diverted calls = 911 calls sent straight to crisis

PD and/or Fire do NOT get dispatched

Calls are handled solely by the crisis system

▶ No Mesa resource is sent

#### Part 1: Call Diversion

- From 2021 to 2022 diverted calls increased by 90%
- 100% of PD communications staff received specialized training.
- Crisis Liaison staff are co-located in PD communications 40 hours per week