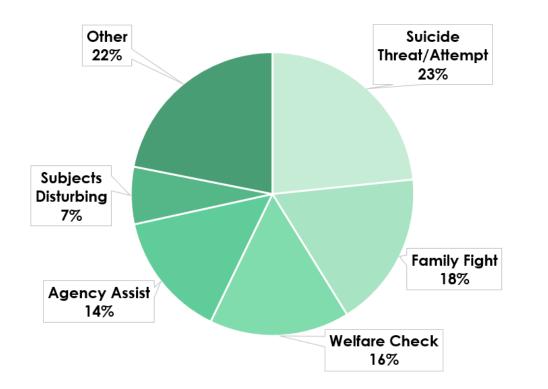

#### How: % of calls by initial call type

How often: Teams are being requested an average of

> 80 times per month