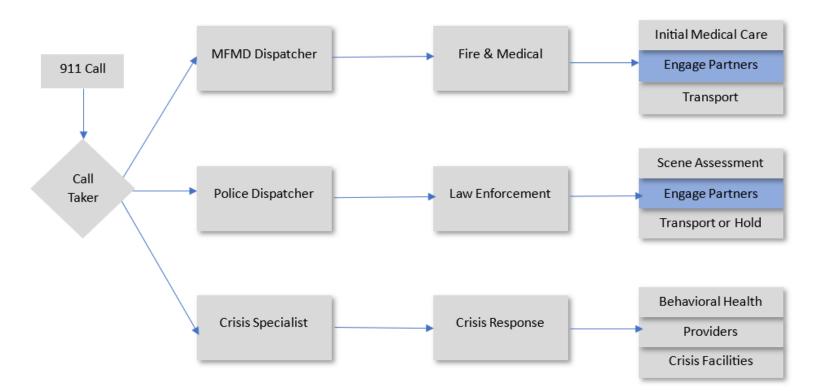

#### Part 2: Mesa Crisis Teams

▶-PD and Fire requests the teams through their communication centers.

-Teams are available 70 hours a week.

►-Service is available from 10am-10pm 7 days a week.

►-Measures of interest are: