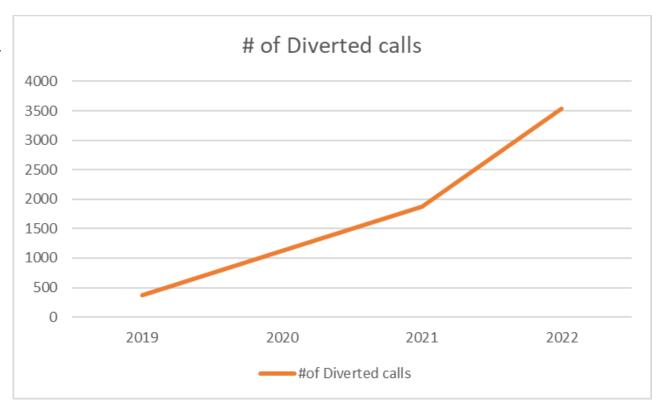

#### Part 1: Call Diversion

- From 2021 to 2022 diverted calls increased by 90%
- 100% of PD communications staff received specialized training.
- Crisis Liaison staff are co-located in PD communications 40 hours per week