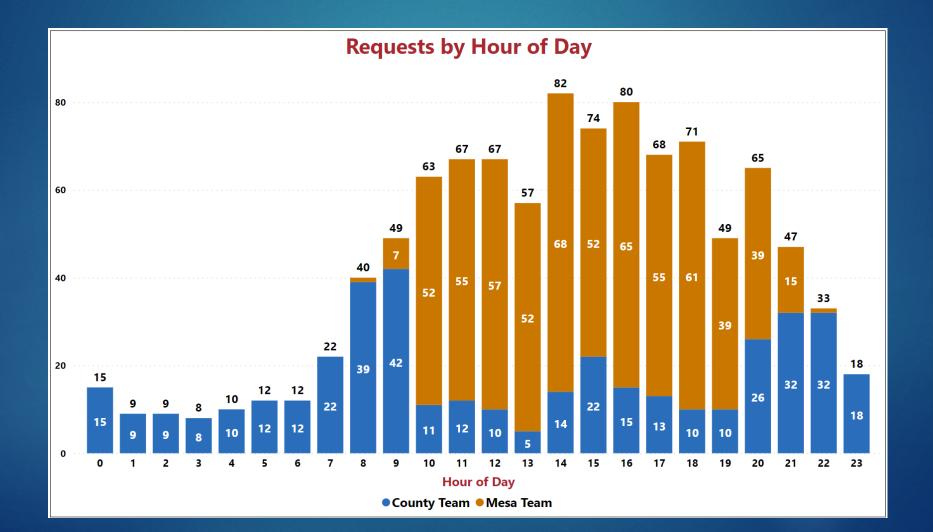

Bridges and EMPACT are available for response for mental health crisis, substance use, other related calls and follow-ups.

-Teams include a behavioral health technician and EMT.



#### Part 2: Mesa Crisis Teams

▶-PD and Fire requests the teams through their communication centers.

-Teams are available 70 hours a week.

►-Service is available from 10am-10pm 7 days a week.

►-Measures of interest are:

Response time

Top 5 call types

Monthly requests



#### Response time



#### Team usage

#### How: % of calls by initial call type



How often: Teams are being requested an average of

> 80 times per month

#### Moving forward



Continue to integrate crisis teams into Mesa PD and Fire

Ongoing communication/training Expanding Mesa Crisis teams

#### Requests for Teams by hour of day



#### Staff Recommendation

12

Add an additional 2 crisis teams

Total of 4 Mesa Crisis Teams

Scheduling will be based on data
Peak times, current usage

Scheduling will be flexible

| Annual Budget      |  |        |
|--------------------|--|--------|
|                    |  |        |
| Current            |  | \$1.2M |
| 2 Additional Teams |  | \$900K |
| Total              |  | \$2.1M |

### Questions?