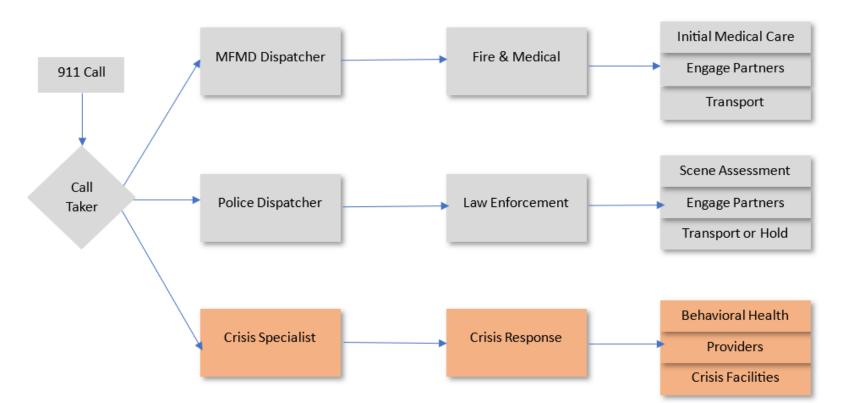

#### Part 2: Mesa Crisis Teams

6

-Teams through Community Bridges and EMPACT are available for response for mental health crisis, substance use, other related calls and follow-ups.

-Teams include a behavioral health technician and EMT.

#### Part 2: Mesa Crisis Teams

▶-PD and Fire requests the teams through their communication centers.

-Teams are available 70 hours a week.

►-Service is available from 10am-10pm 7 days a week.

►-Measures of interest are: