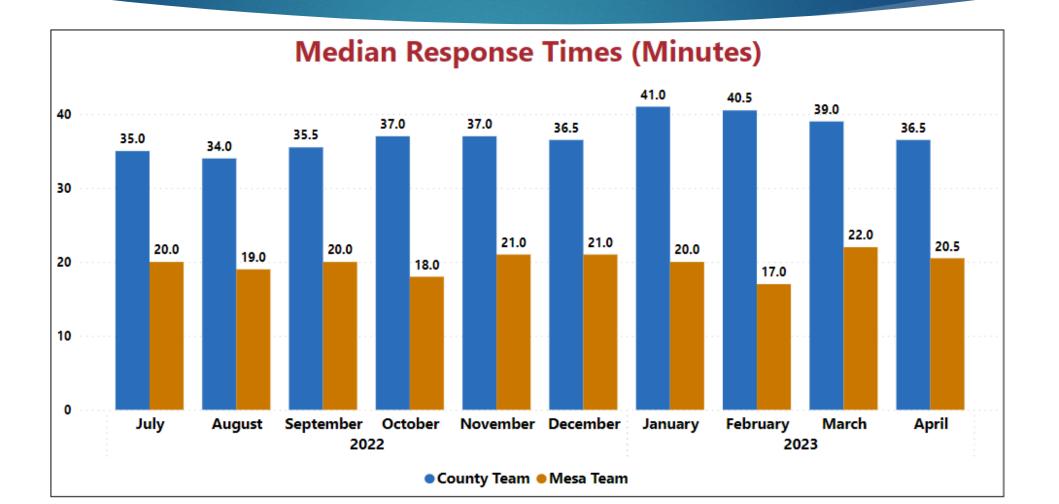

em

▶ No Mesa resource is sent



#### Part 1: Call Diversion

- From 2021 to 2022 diverted calls increased by 90%
- 100% of PD communications staff received specialized training.
- Crisis Liaison staff are co-located in PD communications 40 hours per week



#### Part 2: Mesa Crisis Teams

6

-Teams through Community Bridges and EMPACT are available for response for mental health crisis, substance use, other related calls and follow-ups.

-Teams include a behavioral health technician and EMT.



#### Part 2: Mesa Crisis Teams

▶-PD and Fire requests the teams through their communication centers.

-Teams are available 70 hours a week.

►-Service is available from 10am-10pm 7 days a week.

►-Measures of interest are:

Response time

Top 5 call types

Monthly requests



#### Response time



#### Team usage

#### How: % of calls by initial call type



How often: Teams are being requested an average of

> 80 times per month

#### Moving forward



Continue to integrate crisis teams into Mesa PD and Fire

Ongoing communication/training Expanding Mesa Crisis teams

#### Requests for Teams by hour of day



#### Staff Recommendation

12

Add an additional 2 crisis teams

Total of 4 Mesa Crisis Teams

Scheduling will be based on data
Peak times, current usage

Scheduling will be flexible

| Annual Budget      |  |        |
|--------------------|--|--------|
|                    |  |        |
| Current            |  | \$1.2M |
| 2 Additional Teams |  | \$900K |
| Total              |  | \$2.1M |

### Questions?