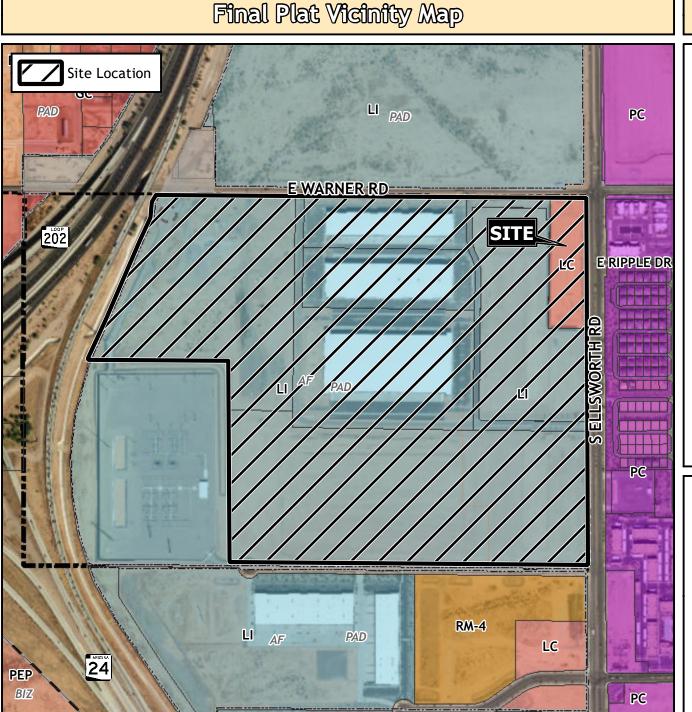

## Site/Address:

(District 6) Within the 8700 to 9200 blocks of East Warner Road (south side), within the 4400 to 4800 blocks of South Ellsworth Road (west side) and within the 8800 to 9200 blocks of the East Starfire Avenue alignment (north side). Located west of Ellsworth Road and south of Warner Road.  $(5.2\pm acres)$ .