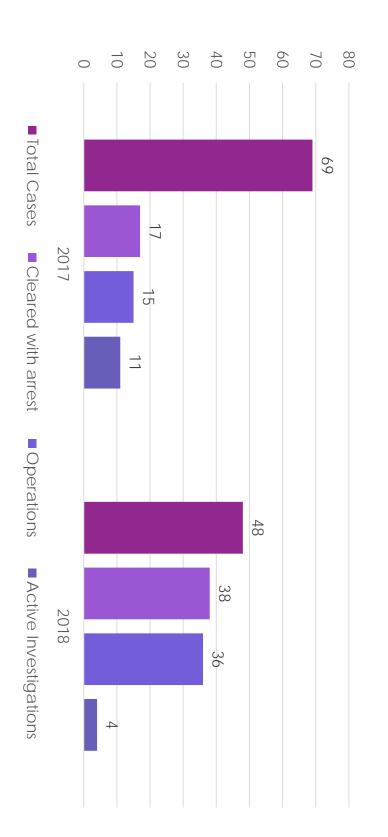

# ACTIVE CASES 2017-2018

| CASES                 | TOTAL | INVESTIGATING |
|-----------------------|-------|---------------|
| Missing Persons cases | 20    | CJ            |
| Regular cases         | 18    | 10            |
| Adults rescued        | 36    | 10            |
| Juveniles rescued     | 17    | 9             |