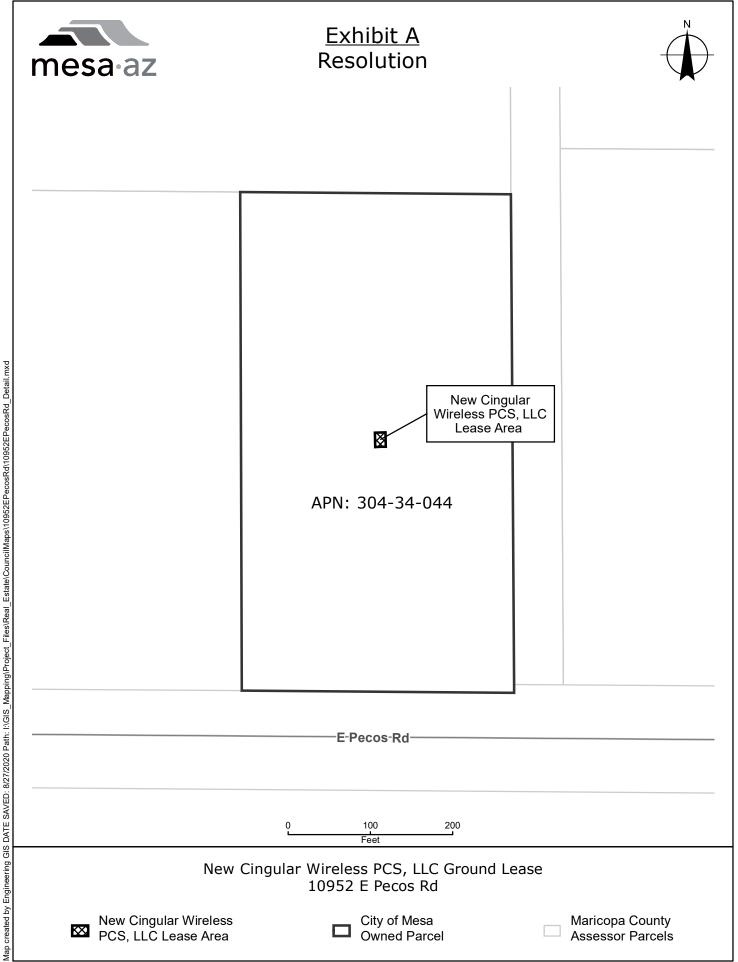

## Exhibit A Resolution 10952 E. Pecos Road Ground Lease

## AT&T LEASE AREA LEGAL DESCRIPTION

THAT PART OF THE EAST HALF OF THE SOUTHEAST QUARTER OF THE SOUTHWEST QUARTER OF THE SOUTHWEST QUARTER OF SECTION 36, TOWNSHIP 1 SOUTH, RANGE 7 EAST OF THE GILA & SALT RIVER BASE & MERIDIAN, MARICOPA COUNTY, ARIZONA, DESCRIBED AS FOLLOWS:

BEGINNING AT THE SOUTHWEST CORNER OF SAID SECTION 36; THENCE SOUTH 89°36'09" EAST ALONG THE SOUTH SECTION LINE A DISTANCE OF 1160.35 FEET; THENCE DEPATING SAID SOUTH SECTION LINE NORTH 00°23'51" WEST A DISTANCE OF 352.57 FEET TO THE POINT OF BEGINNING;

THENCE SOUTH 88°34'34" WEST A DISTANCE OF 12.83 FEET;

THENCE NORTH 01°17'59" WEST A DISTANCE OF 17.33 FEET;

THENCE NORTH 88°34'34" EAST A DISTANCE OF 12.83 FEET;

THENCE SOUTH 01°17'59" EAST A DISTANCE OF 17.33 FEET TO THE POINT OF BEGINNING;

AN AREA CONTAINING 222 SQ. FT. MORE OR LESS.