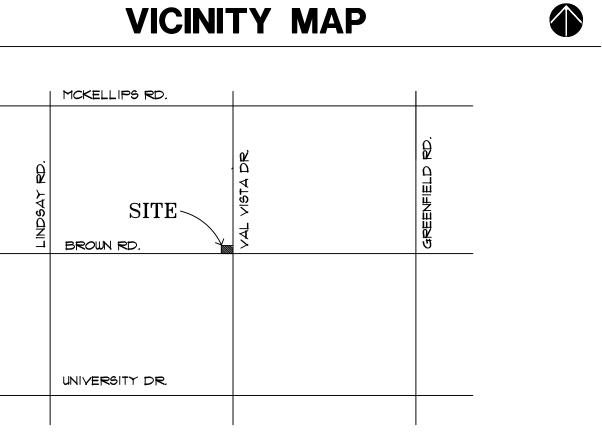

## Purpose:

The purpose of this Citizen Participation Plan is to provide the City of Mesa staff with information regarding the efforts to be made by the applicant to inform citizens and property owners in the vicinity concerning the applicant's requests to the City of Mesa for a Rezoning and Site Plan Review. These requests are for the proposed office development on the approximately 0.9 acres located at 3544 N. Brown Road, which is the northwest corner of Brown Road and Val Vista Drive in Mesa. The Property is further identified on the Maricopa County Assessor's Map as parcel numbers 141-13-006B and 141-13-006G (the "Property").

### NOTICE OF ONLINE NEIGHBORHOOD MEETING

Dear Neighbor,

Together with our client, Makana, LP, we are pleased to provide notice of a zoning application and citizen participation opportunities regarding the approximately 0.9-acre property located at 3544 N. Brown Road, which is at the northwest corner of Brown Road and Val Vista Drive (surrounded by the church parking lot). Specifically, the request is to Rezone from AG to OC BIZ and Site Plan Review to allow for the development of a medical/professional office building. The proposed project has a high quality design of landscape, open space amenities, and architectural character that will make this an attractive development.

## **Notice of Public Hearing**

Case No. ZON20-00377

Dear Neighbor,

Pew & Lake, PLC, on behalf of our client, Makana, LP, has applied to the City of Mesa for a Rezoning and Site Plan Review for the approximately 0.9-acre property located at 3544 N. Brown Road (the "Property"). This Property is at the northwest corner of Brown Road and Val Vista Drive (surrounded by the church parking lot). Specifically, the request is to Rezone from AG to OC BIZ and Site Plan Review to allow for the development of a medical/professional office building.