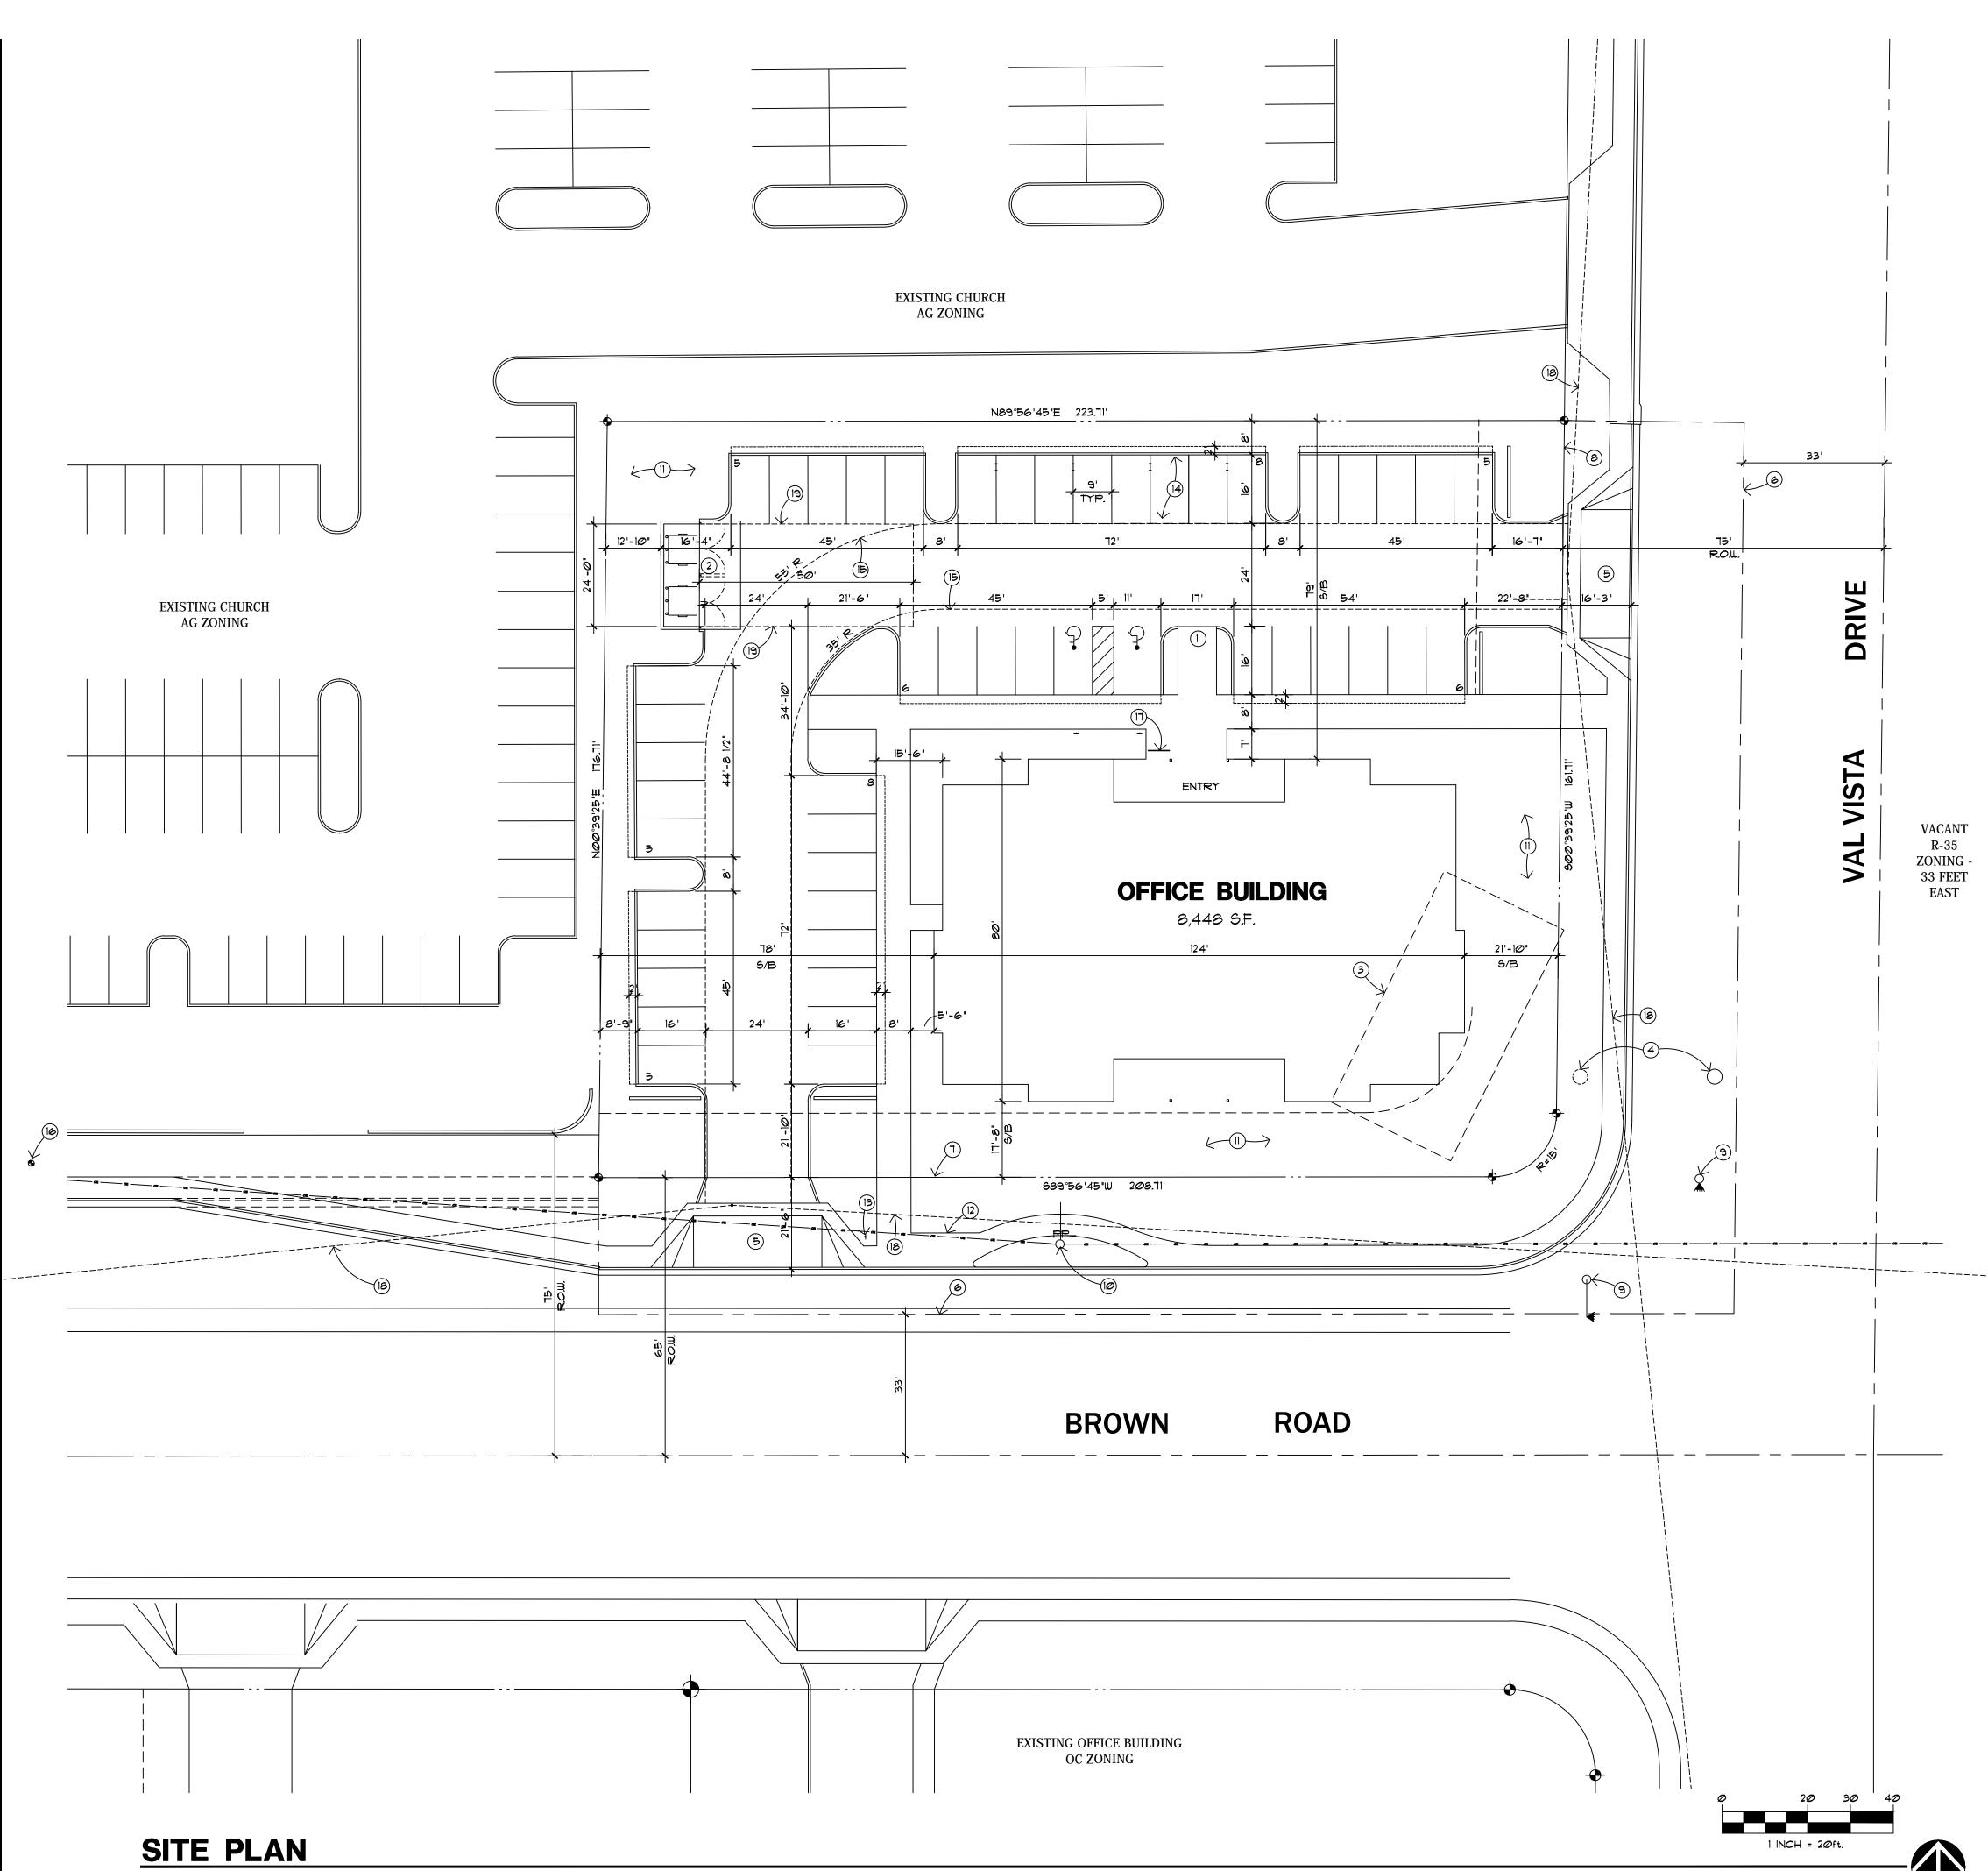

Sincerely.

Sean B. Lake PEW & LAKE, PLC

Enclosures

r----

| PR                                                                      | OJECT DATA                                                                                                                                 |                                                                                 |
|-------------------------------------------------------------------------|--------------------------------------------------------------------------------------------------------------------------------------------|---------------------------------------------------------------------------------|
| PROJECT ADDRESS:                                                        | 3544 E. BROWN ROAD<br>MESA, ARIZONA                                                                                                        |                                                                                 |
| OWNER:                                                                  | MAKANA LP<br>4301 E. MCKELLIPS ROAD<br>MESA, ARIZONA 85215                                                                                 |                                                                                 |
| DESIGNER:                                                               | GREG HITCHENS<br>HITCHENS ASSOCIATES ARCHITECTS<br>3126 N. LOS ALAMOS<br>MESA, ARIZONA 85213<br>(602) 615-0204 PHONE<br>(480) 248-2685 FAX | CLAT<br>TELEPHONE:<br>602.615.0204                                              |
| SITE AREA:                                                              | GROSS 53,399 SQ. FT. 1.226 ACRES<br>NET 39,480 SQ. FT. 0.906 ACRES                                                                         |                                                                                 |
| ZONING:                                                                 | AG CURRENT<br>OC PROPOSED                                                                                                                  |                                                                                 |
| BUILDING HEIGHT:                                                        | 15' CURRENT<br>29'-6" PROPOSED                                                                                                             |                                                                                 |
| BUILDING AREA:                                                          | 8,884 SF                                                                                                                                   |                                                                                 |
| SETBACKS:                                                               | 17'-8" FRONT<br>21'-10" STREET SIDE<br>79' REAR<br>78'-0" INTERIOR SIDE                                                                    |                                                                                 |
| PARKING REQUIRED:                                                       | 8,448/200(MEDICAL)= 43 SPACES                                                                                                              | AMOS                                                                            |
| PARKING PROVIDED:                                                       | REGULAR PARKING:46SPACESACCESSIBLE PARKING:2SPACESTOTAL PROVIDED:48SPACES                                                                  |                                                                                 |
| BIKE PARKING PROVIDED:                                                  | I SPACE PER 10 VEHICLE SAPCES 5 SPACES                                                                                                     |                                                                                 |
| PARCEL NUMBERS:                                                         | 141-13-006B, 141-13-006G                                                                                                                   |                                                                                 |
| PROJECT DESCRIPTION:                                                    | NEW MEDICAL OFFICE BUILDING AND SITE IMPROVEMENTS                                                                                          |                                                                                 |
|                                                                         | KEY NOTES                                                                                                                                  | - USEREDARCH<br>ERECT PEDARCH<br>15942<br>GREGORY L.<br>HITCHENS<br>JUN 15 2020 |
| 1     DROP OFF       2     DUMPSTER ENCLOSURE                           |                                                                                                                                            | TRIZONA, U.S. K.                                                                |
| (3) EXISTING BUILDING TO :                                              |                                                                                                                                            |                                                                                 |
| (4) IRRIGATION STANDPIPE                                                | TO BE RELOCATED                                                                                                                            |                                                                                 |
| (5) NEW 30' WIDE DRIVEWA                                                | ĩ                                                                                                                                          |                                                                                 |
|                                                                         |                                                                                                                                            |                                                                                 |
| <ol> <li>NEW PROPERTY LINE -</li> <li>NEW PROPERTY LINE -</li> </ol>    |                                                                                                                                            | REVISIONS                                                                       |
| (3)     TRAFFIC SIGNAL TO BE                                            |                                                                                                                                            | $ \begin{array}{c ccccccccccccccccccccccccccccccccccc$                          |
|                                                                         | ECT. LINE POWER POLE TO REMAIN                                                                                                             | $ \begin{array}{c ccccccccccccccccccccccccccccccccccc$                          |
| (I) RETENTION BASIN LOCA                                                | ATION                                                                                                                                      |                                                                                 |
| (12) BUS BAY PER COM DE                                                 | TAIL M-45.08                                                                                                                               |                                                                                 |
| (13) BUS STOP SIGN PER CO                                               | OM DETAIL M-45.08                                                                                                                          |                                                                                 |
| (14) 9 COVERED PARKING 8                                                |                                                                                                                                            | II                                                                              |
|                                                                         |                                                                                                                                            |                                                                                 |
| (16)         NEAREST FIRE HYDRAN           (17)         BICYCLE PARKING | ISTATIST - IN                                                                                                                              | 11                                                                              |
| (18) SIGHT VISIBILITY TRIANO                                            | IGLE PER FIGURE 2.3 OF THE C.O.M. ENGINEERING                                                                                              | 11                                                                              |
| AND DESIGN STANDARL                                                     | DS - 50 MPH DESIGN SPEED                                                                                                                   | 11                                                                              |
| (19) 24x50 FOOT CLEAR DIS                                               | STANCE IN FRONT OF DUMPSTER ENCLOSURE                                                                                                      |                                                                                 |
|                                                                         |                                                                                                                                            | 11                                                                              |

SITE PLAN AO.O

22005

6-15-20

GLH

NEW OFFICE BUILDING 3544 E. BROWN ROAD Mesa, Arizona

PROJECT NO:

DRAWN BY

----7