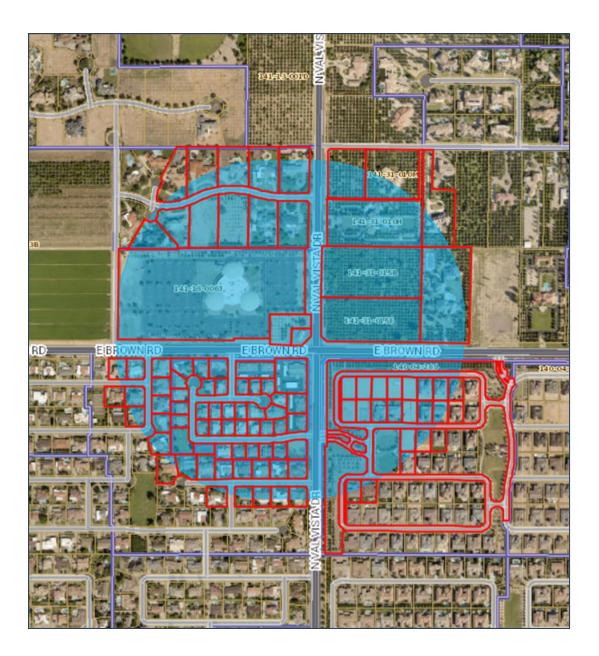

# Attached Exhibits:

- 1) Notification Letter
- 2) Notification map of surrounding property owners within 1,000 ft. of the Property
- 3) List of property owners within 1,000 ft. of the Property (based on the Maricopa County Assessor Records) HOAs within 1/2 mile, and registered neighborhood contacts within 1 mile of the property (provided by the city).
- 4) Neighborhood meeting summary