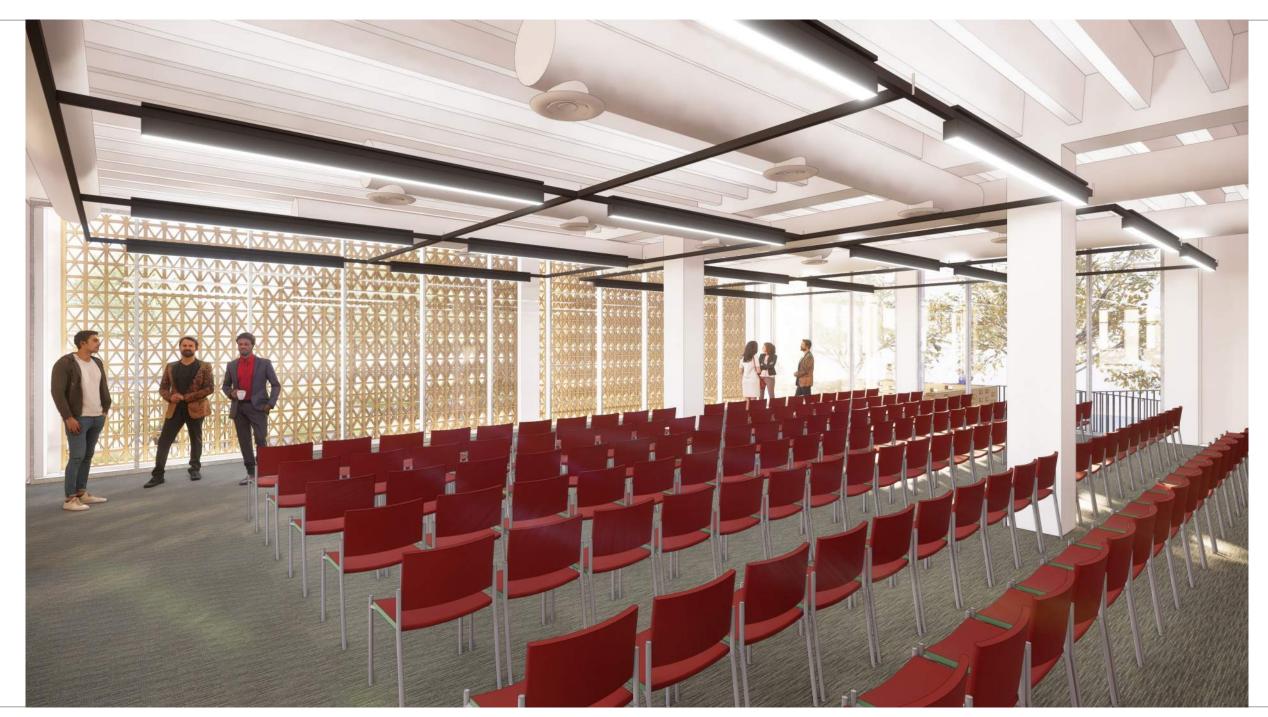

ublic library in the city of Mesa.

What is the future of libraries? It is a place for community and relationships, discovery, sustainability, and research.

The Studios at Mesa will not only preserve the historic architecture and interiors, but also what a library means for the community.

















## **OVERALL BUILDING STRATEGY**



## **INSPIRATION**

















## **INSPIRATION**



## HISTORIC BUILDING ATTRIBUTES









#### DESIGN STRATEGY FOR THE BREEZE BLOCK







#### DESIGN STRATEGY FOR THE MAIN STAIR





#### OVERALL BUILDING DESIGN

- 1 NEW LOBBY
- 2 NEW EXTERIOR RESTROOM CORE
- 3 OVERALL INTERIOR LOOK AND FEEL



# **NEW LOBBY**



## **NEW LOBBY**



## **NEW LOBBY**



#### NEW EXTERIOR CORE



## NEW EXTERIOR CORE



## OVERALL LOOK AND FEEL - MULTIPURPOSE



## OVERALL LOOK AND FEEL - COLLABORATION AREA



- RE-CREATE SHADE ELEMENT THAT IS HISTORICALLY INSPIRED
- 2 ARTISTICALLY INTEGRATE ELEMENTS OF THE EXISTING CANOPIES ON SITE
- 3 CAPTURE AND DOCUMENT THE STORY OF THIS BUILDING







## ARTISTICALLY INTEGRATE ELEMENTS OF THE EXISTING CANOPIES



#### ARTISTICALLY INTEGRATE ELEMENTS OF THE EXISTING CANOPIES



## ARTISTICALLY INTEGRATE ELEMENTS OF THE EXISTING CANOPIES





#### **NEW EXTERIOR CORE**



#### LEVEL 2 FLOORPLAN

#### **NEW EXTERIOR CORE**



#### **BASEMENT FLOORPLAN**