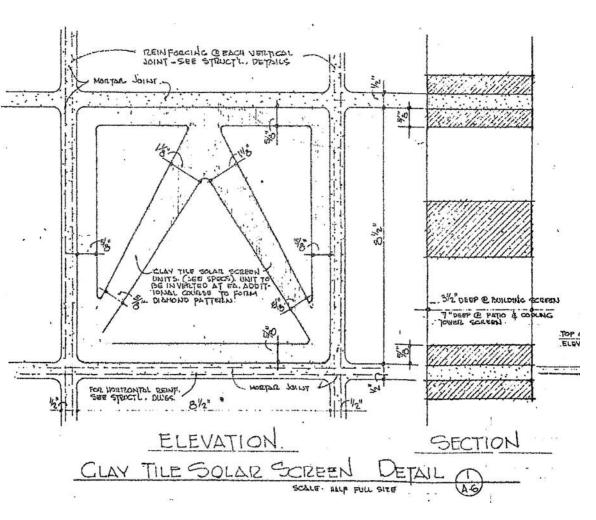

#### **AGENDA**

1 THE HISTORY AND CONTEXT

2 HISTORIC ATTRIBUTES

BREEZE BLOCK

MAIN STAIR

CANOPY

3 OVERALL BUILDING DESIGN

4 CANOPY DESIGN STRATEGIES

## THE HISTORY AND CONTEXT







#### HOMAGE TO THE LIBRARY



#### HISTORICAL IMPORTANCE

This beautiful midcentury building was the first original public library in the city of Mesa.

What is the future of libraries? It is a place for community and relationships, discovery, sustainability, and research.

The Studios at Mesa will not only preserve the historic architecture and interiors, but also what a library means for the community.

















## **OVERALL BUILDING STRATEGY**



## **INSPIRATION**

















## **INSPIRATION**



## HISTORIC BUILDING ATTRIBUTES









#### DESIGN STRATEGY FOR THE BREEZE BLOCK







#### DESIGN STRATEGY FOR THE MAIN STAIR





#### OVERALL BUILDING DESIGN

- 1 NEW LOBBY
- 2 NEW EXTERIOR RESTROOM CORE
- 3 OVERALL INTERIOR LOOK AND FEEL



# **NEW LOBBY**



## **NEW LOBBY**



## **NEW LOBBY**



#### NEW EXTERIOR CORE



## NEW EXTERIOR CORE



## OVERALL LOOK AND FEEL - MULTIPURPOSE



## OVERALL LOOK AND FEEL - COLLABORATION AREA



- RE-CREATE SHADE ELEMENT THAT IS HISTORICALLY INSPIRED
- 2 ARTISTICALLY INTEGRATE ELEMENTS OF THE EXISTING CANOPIES ON SITE
- 3 CAPTURE AND DOCUMENT THE STORY OF THIS BUILDING







## ARTISTICALLY INTEGRATE ELEMENTS OF THE EXISTING CANOPIES



#### ARTISTICALLY INTEGRATE ELEMENTS OF THE EXISTING CANOPIES



## ARTISTICALLY INTEGRATE ELEMENTS OF THE EXISTING CANOPIES





#### **NEW EXTERIOR CORE**



#### LEVEL 2 FLOORPLAN

#### *