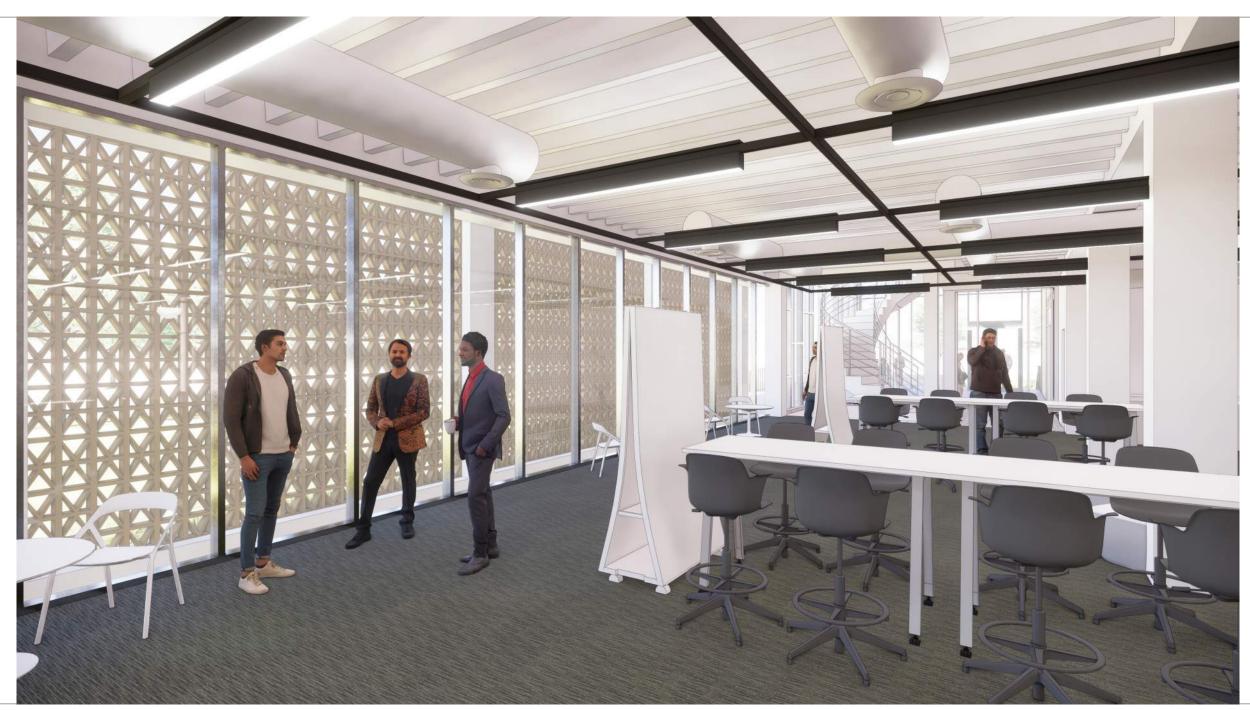

## OVERALL LOOK AND FEEL - COLLABORATION AREA

- RE-CREATE SHADE ELEMENT THAT IS HISTORICALLY INSPIRED
- 2 ARTISTICALLY INTEGRATE ELEMENTS OF THE EXISTING CANOPIES ON SITE
- 3 CAPTURE AND DOCUMENT THE STORY OF THIS BUILDING