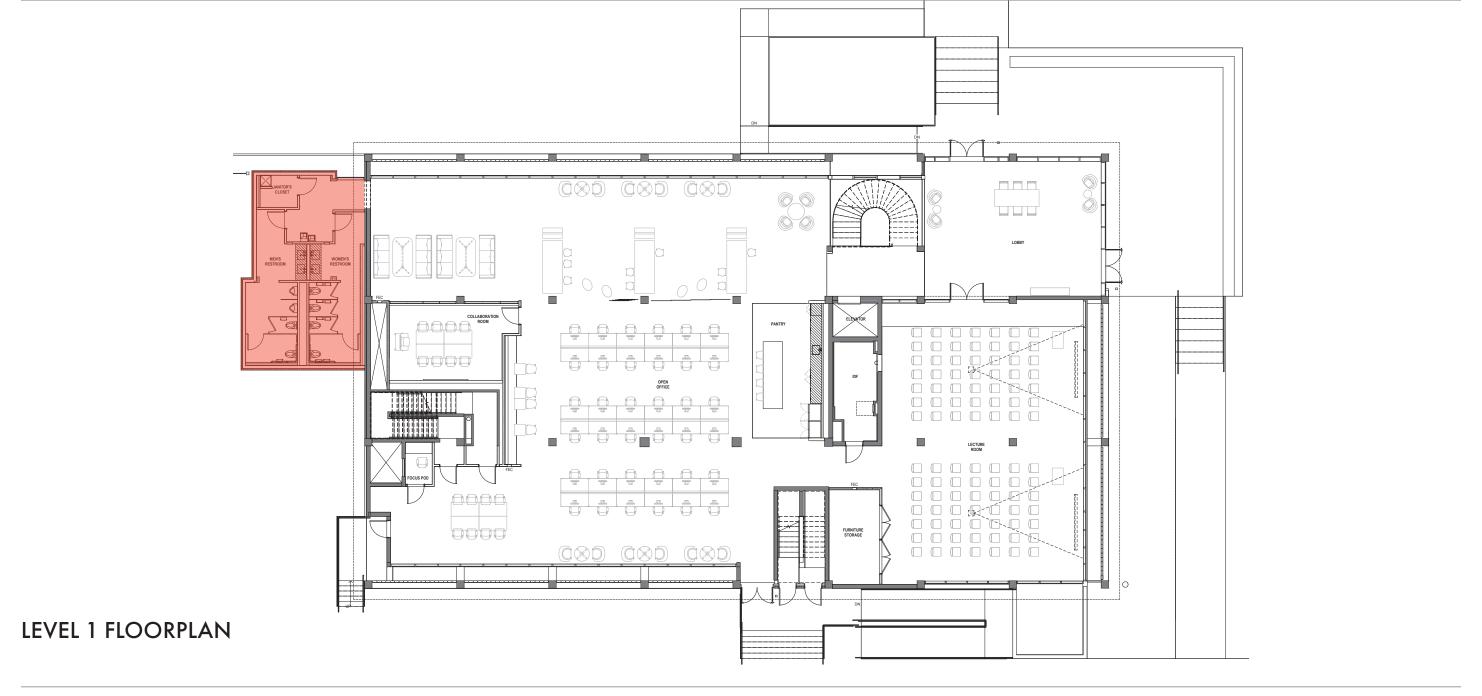

RTANCE

This beautiful midcentury building was the first original public library in the city of Mesa.

What is the future of libraries? It is a place for community and relationships, discovery, sustainability, and research.

The Studios at Mesa will not only preserve the historic architecture and interiors, but also what a library means for the community.

















## **OVERALL BUILDING STRATEGY**



## **INSPIRATION**

















## **INSPIRATION**



## HISTORIC BUILDING ATTRIBUTES









#### DESIGN STRATEGY FOR THE BREEZE BLOCK







#### DESIGN STRATEGY FOR THE MAIN STAIR





#### OVERALL BUILDING DESIGN

- 1 NEW LOBBY
- 2 NEW EXTERIOR RESTROOM CORE
- 3 OVERALL INTERIOR LOOK AND FEEL



# **NEW LOBBY**



## **NEW LOBBY**



## **NEW LOBBY**



#### NEW EXTERIOR CORE



## NEW EXTERIOR CORE



## OVERALL LOOK AND FEEL - MULTIPURPOSE



## OVERALL LOOK AND FEEL - COLLABORATION AREA



- RE-CREATE SHADE ELEMENT THAT IS HISTORICALLY INSPIRED
- 2 ARTISTICALLY INTEGRATE ELEMENTS OF THE EXISTING CANOPIES ON SITE
- 3 CAPTURE AND DOCUMENT THE STORY OF THIS BUILDING







## ARTISTICALLY INTEGRATE ELEMENTS OF THE EXISTING CANOPIES



#### ARTISTICALLY INTEGRATE ELEMENTS OF THE EXISTING CANOPIES



## ARTISTICALLY INTEGRATE ELEMENTS OF THE EXISTING CANOPIES





#### **NEW EXTERIOR CORE**



#### LEVEL 2 FLOORPLAN

#### **NEW EXTERIOR CORE**



#### **BASEMENT FLOORPLAN**