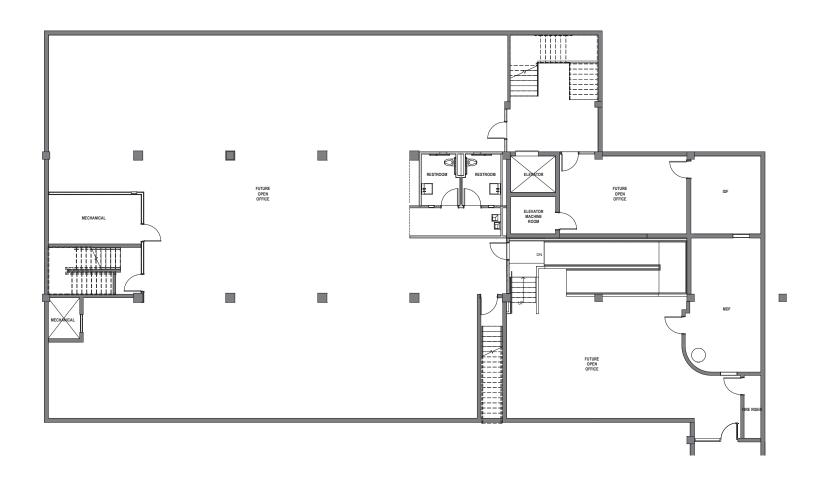

GY FOR THE MAIN STAIR





#### OVERALL BUILDING DESIGN

- 1 NEW LOBBY
- 2 NEW EXTERIOR RESTROOM CORE
- 3 OVERALL INTERIOR LOOK AND FEEL



# **NEW LOBBY**



## **NEW LOBBY**



## **NEW LOBBY**



#### NEW EXTERIOR CORE



## NEW EXTERIOR CORE



## OVERALL LOOK AND FEEL - MULTIPURPOSE



## OVERALL LOOK AND FEEL - COLLABORATION AREA



- RE-CREATE SHADE ELEMENT THAT IS HISTORICALLY INSPIRED
- 2 ARTISTICALLY INTEGRATE ELEMENTS OF THE EXISTING CANOPIES ON SITE
- 3 CAPTURE AND DOCUMENT THE STORY OF THIS BUILDING







## ARTISTICALLY INTEGRATE ELEMENTS OF THE EXISTING CANOPIES



#### ARTISTICALLY INTEGRATE ELEMENTS OF THE EXISTING CANOPIES



## ARTISTICALLY INTEGRATE ELEMENTS OF THE EXISTING CANOPIES





#### **NEW EXTERIOR CORE**



#### LEVEL 2 FLOORPLAN

#### **NEW EXTERIOR CORE**



#### **BASEMENT FLOORPLAN**