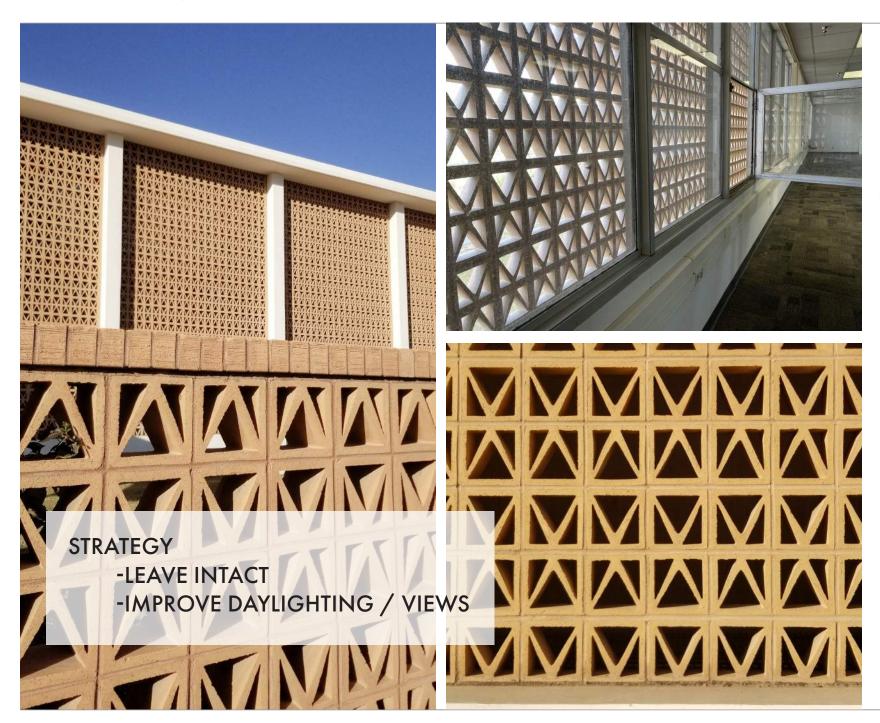

#### **AGENDA**

1 THE HISTORY AND CONTEXT

2 HISTORIC ATTRIBUTES

BREEZE BLOCK

MAIN STAIR

CANOPY

3 OVERALL BUILDING DESIGN

4 CANOPY DESIGN STRATEGIES

## THE HISTORY AND CONTEXT







#### HOMAGE TO THE LIBRARY



#### HISTORICAL IMPORTANCE

This beautiful midcentury building was the first original public library in the city of Mesa.

What is the future of libraries? It is a place for community and relationships, discovery, sustainability, and research.

The Studios at Mesa will not only preserve the historic architecture and interiors, but also what a library means for the community.

















## **OVERALL BUILDING STRATEGY**



## **INSPIRATION**

















## **INSPIRATION**



## HISTORIC BUILDING ATTRIBUTES









#### DESIGN STRATEGY FOR THE BREEZE BLOCK







#### DESIGN STRATEGY FOR THE MAIN STAIR





#### OVERALL BUILDING DESIGN

- 1 NEW LOBBY
- 2 NEW EXTERIOR RESTROOM CORE
- 3 OVERALL INTERIOR LOOK AND FEEL



# **NEW LOBBY**



## **NEW LOBBY**



## **NEW LOBBY**



#### NEW EXTERIOR CORE



## NEW EXTERIOR CORE



## OVERALL LOOK AND FEEL - MULTIPURPOSE



## OVERALL LOOK AND FEEL - COLLABORATION AREA



- RE-CREATE SHADE ELEMENT THAT IS HISTORICALLY INSPIRED
- 2 ARTISTICALLY INTEGRATE ELEMENTS OF THE EXISTING CANOPIES ON SITE
- 3 CAPTURE AND DOCUMENT THE STORY OF THIS BUILDING







## ARTISTICALLY INTEGRATE ELEMENTS OF THE EXISTING CANOPIES



#### ARTISTICALLY INTEGRATE ELEMENTS OF THE EXISTING CANOPIES



## ARTISTICALLY INTEGRATE ELEMENTS OF THE EXISTING CANOPIES





#### **NEW EXTERIOR CORE**



#### LEVEL 2 FLOORPLAN

####