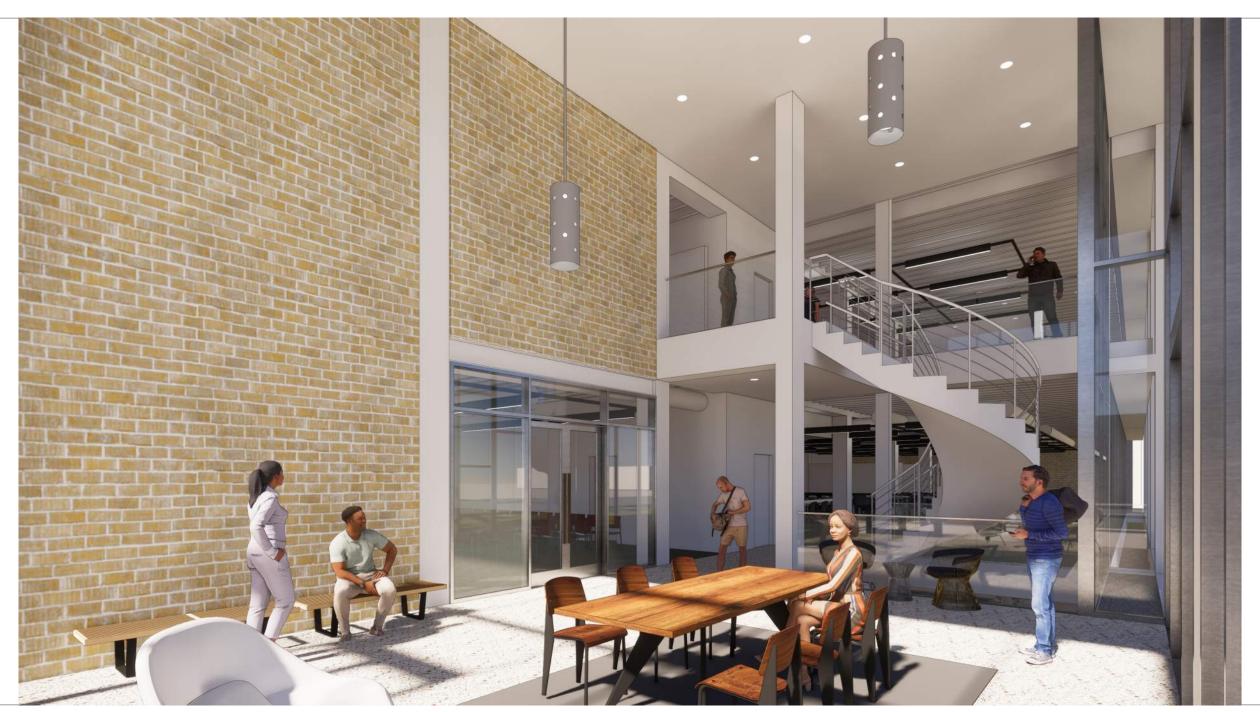

RY



#### HISTORICAL IMPORTANCE

This beautiful midcentury building was the first original public library in the city of Mesa.

What is the future of libraries? It is a place for community and relationships, discovery, sustainability, and research.

The Studios at Mesa will not only preserve the historic architecture and interiors, but also what a library means for the community.

















## **OVERALL BUILDING STRATEGY**



## **INSPIRATION**

















## **INSPIRATION**



## HISTORIC BUILDING ATTRIBUTES









#### DESIGN STRATEGY FOR THE BREEZE BLOCK







#### DESIGN STRATEGY FOR THE MAIN STAIR





#### OVERALL BUILDING DESIGN

- 1 NEW LOBBY
- 2 NEW EXTERIOR RESTROOM CORE
- 3 OVERALL INTERIOR LOOK AND FEEL



# **NEW LOBBY**



## **NEW LOBBY**



## **NEW LOBBY**



#### NEW EXTERIOR CORE



## NEW EXTERIOR CORE



## OVERALL LOOK AND FEEL - MULTIPURPOSE



## OVERALL LOOK AND FEEL - COLLABORATION AREA



- RE-CREATE SHADE ELEMENT THAT IS HISTORICALLY INSPIRED
- 2 ARTISTICALLY INTEGRATE ELEMENTS OF THE EXISTING CANOPIES ON SITE
- 3 CAPTURE AND DOCUMENT THE STORY OF THIS BUILDING







## ARTISTICALLY INTEGRATE ELEMENTS OF THE EXISTING CANOPIES



#### ARTISTICALLY INTEGRATE ELEMENTS OF THE EXISTING CANOPIES



## ARTISTICALLY INTEGRATE ELEMENTS OF THE EXISTING CANOPIES





#### **NEW EXTERIOR CORE**



#### LEVEL 2 FLOORPLAN

#### **NEW EXTERIOR CORE**



#### **BASEMENT FLOORPLAN**