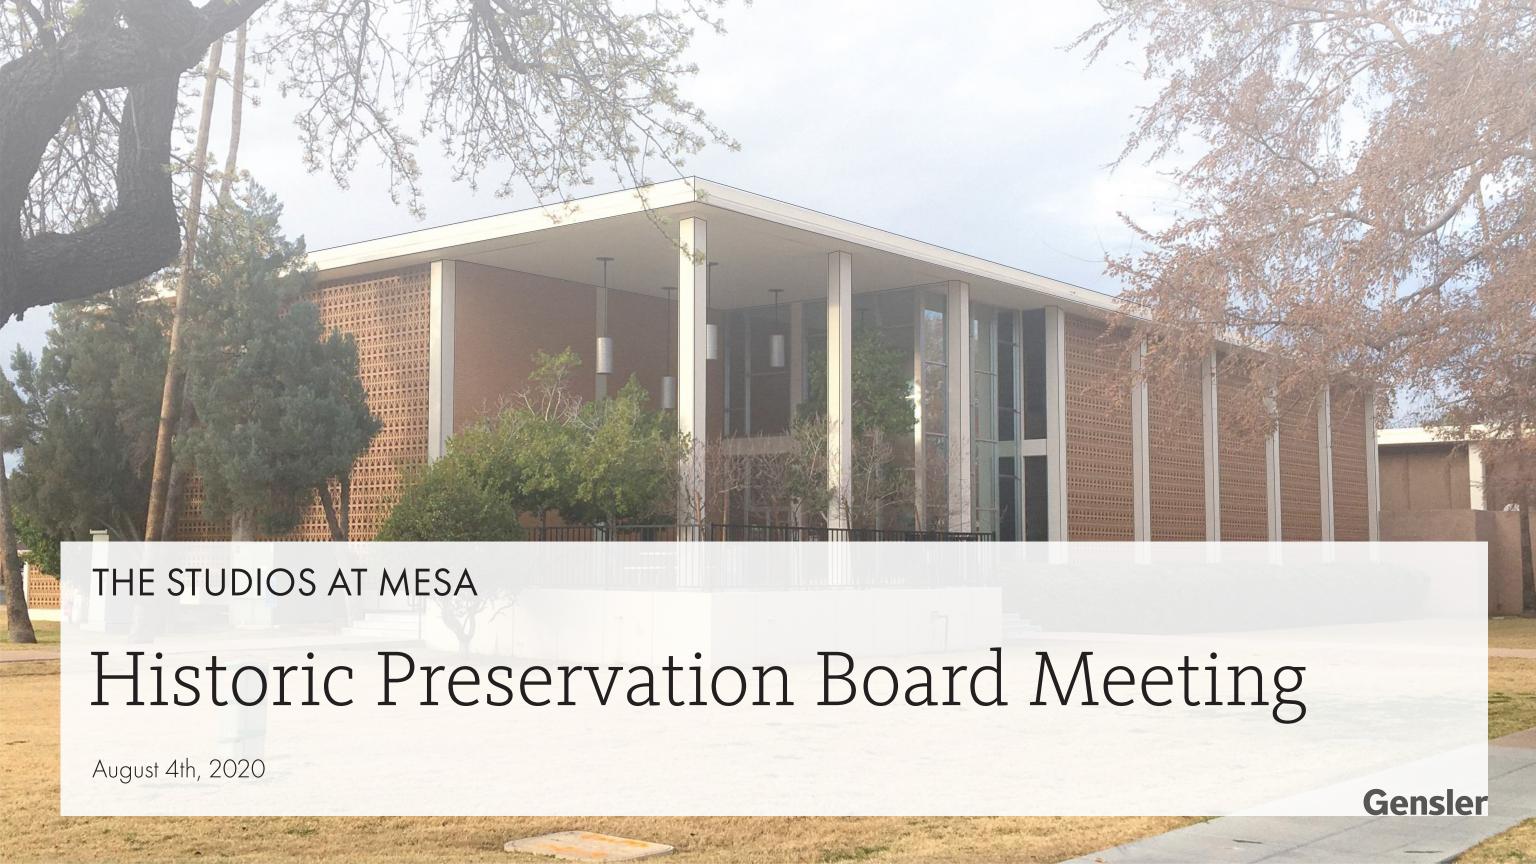

#### HISTORICAL IMPORTANCE

This beautiful midcentury building was the first original public library in the city of Mesa.

What is the future of libraries? It is a place for community and relationships, discovery, sustainability, and research.

The Studios at Mesa will not only preserve the historic architecture and interiors, but also what a library means for the community.