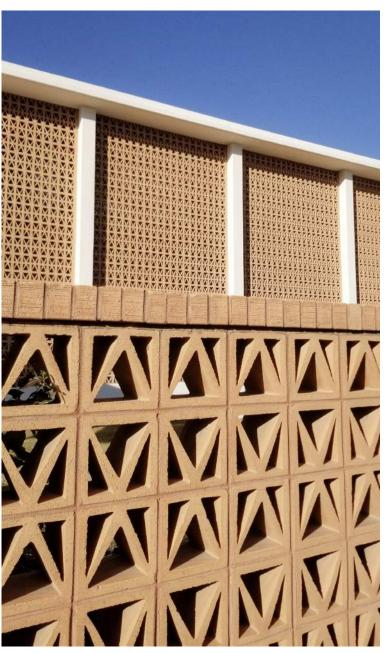

#### **AGENDA**

1 THE HISTORY AND CONTEXT

2 HISTORIC ATTRIBUTES

BREEZE BLOCK

MAIN STAIR

CANOPY

3 OVERALL BUILDING DESIGN

4 CANOPY DESIGN STRATEGIES

## THE HISTORY AND CONTEXT







#### HOMAGE TO THE LIBRARY



#### HISTORICAL IMPORTANCE

This beautiful midcentury building was the first original public library in the city of Mesa.

What is the future of libraries? It is a place for community and relationships, discovery, sustainability, and research.

The Studios at Mesa will not only preserve the historic architecture and interiors, but also what a library means for the community.

















## **OVERALL BUILDING STRATEGY**



## **INSPIRATION**

















## **INSPIRATION**



## HISTORIC BUILDING ATTRIBUTES









#### DESIGN STRATEGY FOR THE BREEZE BLOCK







#### DESIGN STRATEGY FOR THE MAIN STAIR





#### OVERALL BUILDING DESIGN

- 1 NEW LOBBY
- 2 NEW EXTERIOR RESTROOM CORE
- 3 OVERALL INTERIOR LOOK AND FEEL



# **NEW LOBBY**



## **NEW LOBBY**



## **NEW LOBBY**



#### NEW EXTERIOR CORE



## NEW EXTERIOR CORE



## OVERALL LOOK AND FEEL - MULTIPURPOSE



## OVERALL LOOK AND FEEL - COLLABORATION AREA



- RE-CREATE SHADE ELEMENT THAT IS HISTORICALLY INSPIRED
- 2 ARTISTICALLY INTEGRATE ELEMENTS OF THE EXISTING CANOPIES ON SITE
- 3 CAPTURE AND DOCUMENT THE STORY OF THIS BUILDING







## ARTISTICALLY INTEGRATE ELEMENTS OF THE EXISTING CANOPIES



#### ARTISTICALLY INTEGRATE ELEMENTS OF THE EXISTING CANOPIES



## ARTISTICALLY INTEGRATE ELEMENTS OF THE EXISTING CANOPIES





#### **NEW