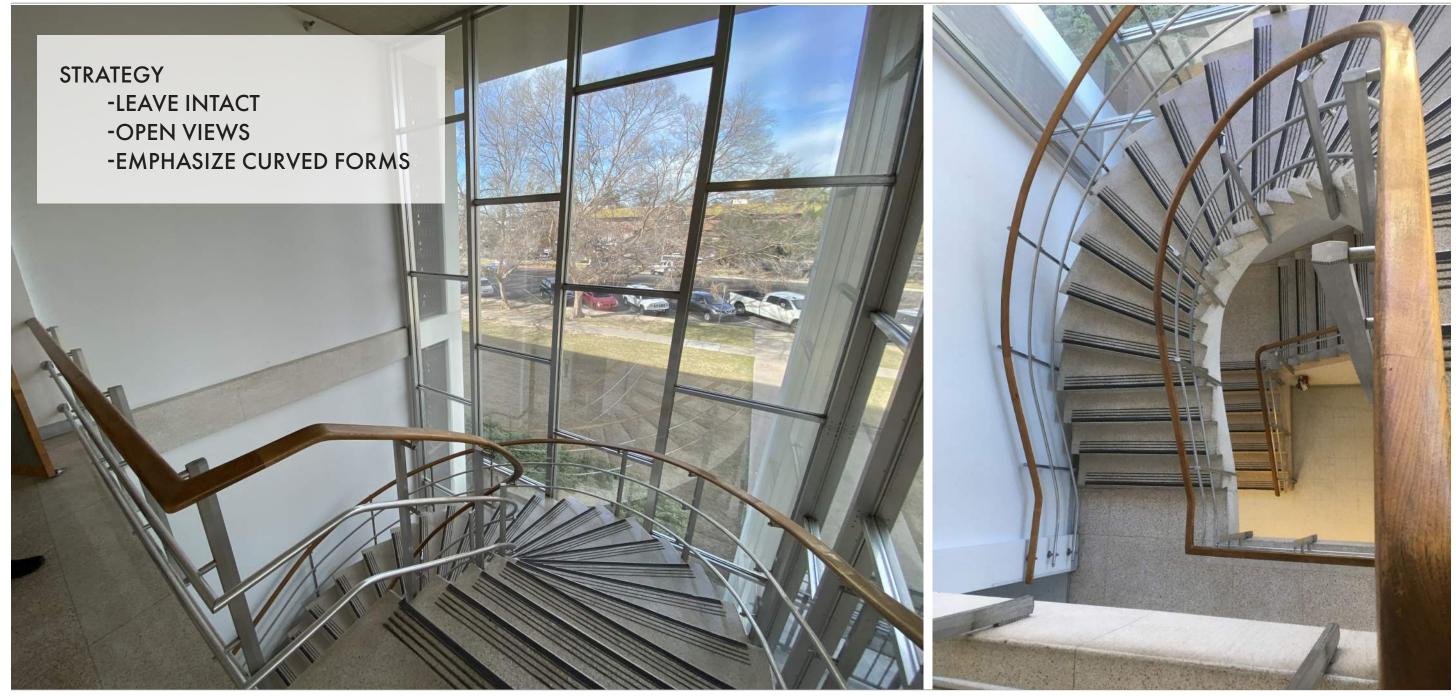

XT

2 HISTORIC ATTRIBUTES

BREEZE BLOCK

MAIN STAIR

CANOPY

3 OVERALL BUILDING DESIGN

4 CANOPY DESIGN STRATEGIES

## THE HISTORY AND CONTEXT







#### HOMAGE TO THE LIBRARY



#### HISTORICAL IMPORTANCE

This beautiful midcentury building was the first original public library in the city of Mesa.

What is the future of libraries? It is a place for community and relationships, discovery, sustainability, and research.

The Studios at Mesa will not only preserve the historic architecture and interiors, but also what a library means for the community.

















## **OVERALL BUILDING STRATEGY**



## **INSPIRATION**

















## **INSPIRATION**



## HISTORIC BUILDING ATTRIBUTES









#### DESIGN STRATEGY FOR THE BREEZE BLOCK







#### DESIGN STRATEGY FOR THE MAIN STAIR





#### OVERALL BUILDING DESIGN

- 1 NEW LOBBY
- 2 NEW EXTERIOR RESTROOM CORE
- 3 OVERALL INTERIOR LOOK AND FEEL



# **NEW LOBBY**



## **NEW LOBBY**



## **NEW LOBBY**



#### NEW EXTERIOR CORE



## NEW EXTERIOR CORE



## OVERALL LOOK AND FEEL - MULTIPURPOSE



## OVERALL LOOK AND FEEL - COLLABORATION AREA



- RE-CREATE SHADE ELEMENT THAT IS HISTORICALLY INSPIRED
- 2 ARTISTICALLY INTEGRATE ELEMENTS OF THE EXISTING CANOPIES ON SITE
- 3 CAPTURE AND DOCUMENT THE STORY OF THIS BUILDING







## ARTISTICALLY INTEGRATE ELEMENTS OF THE EXISTING CANOPIES



#### ARTISTICALLY INTEGRATE ELEMENTS OF THE EXISTING CANOPIES



## ARTISTICALLY INTEGRATE ELEMENTS OF THE EXISTING CANOPIES





#### **NEW EXTERIOR CORE**



#### LEVEL 2 FLOORPLAN

#### **NEW EXTERIOR CORE**



#### **BASEMENT FLOOR