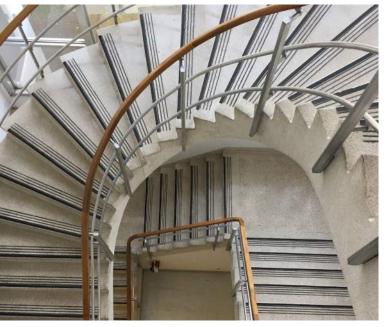

#### **AGENDA**

1 THE HISTORY AND CONTEXT

2 HISTORIC ATTRIBUTES

BREEZE BLOCK

MAIN STAIR

CANOPY

3 OVERALL BUILDING DESIGN

4 CANOPY DESIGN STRATEGIES

## THE HISTORY AND CONTEXT







#### HOMAGE TO THE LIBRARY



#### HISTORICAL IMPORTANCE

This beautiful midcentury building was the first original public library in the city of Mesa.

What is the future of libraries? It is a place for community and relationships, discovery, sustainability, and research.

The Studios at Mesa will not only preserve the historic architecture and interiors, but also what a library means for the community.

















## **OVERALL BUILDING STRATEGY**



## **INSPIRATION**

















## **INSPIRATION**



## HISTORIC BUILDING ATTRIBUTES









#### DESIGN STRATEGY FOR THE BREEZE BLOCK







#### DESIGN STRATEGY FOR THE MAIN STAIR





#### OVERALL BUILDING DESIGN

- 1 NEW LOBBY
- 2 NEW EXTERIOR RESTROOM CORE
- 3 OVERALL INTERIOR LOOK AND FEEL



# **NEW LOBBY**



## **NEW LOBBY**



## **NEW LOBBY**



#### NEW EXTERIOR CORE



## NEW EXTERIOR CORE



## OVERALL LOOK AND FEEL - MULTIPURPOSE



## OVERALL LOOK AND FEEL - COLLABORATION AREA



- RE-CREATE SHADE ELEMENT THAT IS HISTORICALLY INSPIRED
- 2 ARTISTICALLY INTEGRATE ELEMENTS OF THE EXISTING CANOPIES ON SITE
- 3 CAPTURE AND DOCUMENT THE STORY OF THIS BUILDING







## ARTISTICALLY INTEGRATE ELEMENTS OF THE EXISTING CANOPIES



#### ARTISTICALLY INTEGRATE ELEMENTS OF THE EXISTING CANOPIES



## ARTISTICALLY INTEGRATE ELEMENTS OF THE EXISTING CANOPIES





#### **