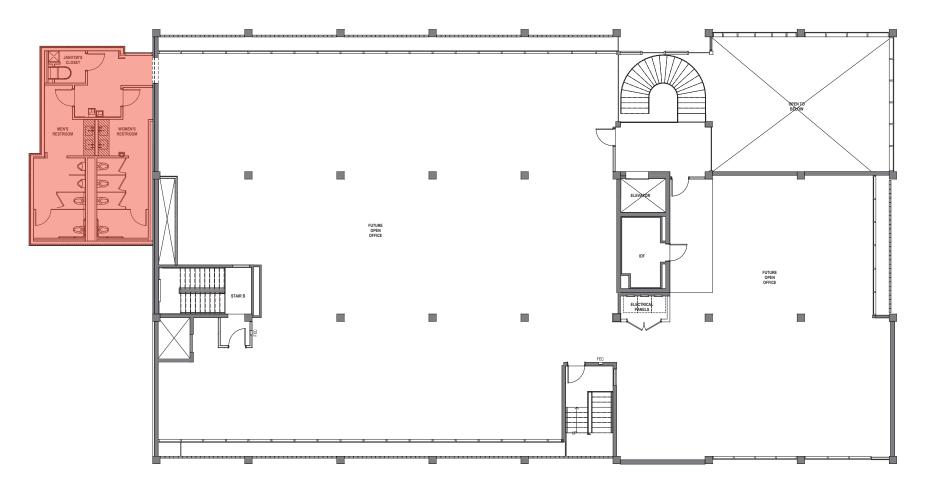

TRATEGY FOR THE BREEZE BLOCK







#### DESIGN STRATEGY FOR THE MAIN STAIR





#### OVERALL BUILDING DESIGN

- 1 NEW LOBBY
- 2 NEW EXTERIOR RESTROOM CORE
- 3 OVERALL INTERIOR LOOK AND FEEL



# **NEW LOBBY**



## **NEW LOBBY**



## **NEW LOBBY**



#### NEW EXTERIOR CORE



## NEW EXTERIOR CORE



## OVERALL LOOK AND FEEL - MULTIPURPOSE



## OVERALL LOOK AND FEEL - COLLABORATION AREA



- RE-CREATE SHADE ELEMENT THAT IS HISTORICALLY INSPIRED
- 2 ARTISTICALLY INTEGRATE ELEMENTS OF THE EXISTING CANOPIES ON SITE
- 3 CAPTURE AND DOCUMENT THE STORY OF THIS BUILDING







## ARTISTICALLY INTEGRATE ELEMENTS OF THE EXISTING CANOPIES



#### ARTISTICALLY INTEGRATE ELEMENTS OF THE EXISTING CANOPIES



## ARTISTICALLY INTEGRATE ELEMENTS OF THE EXISTING CANOPIES





#### **NEW EXTERIOR CORE**



#### LEVEL 2 FLOORPLAN

#### **NEW EXTERIOR CORE**



#### **BASEMENT FLOORPLAN**