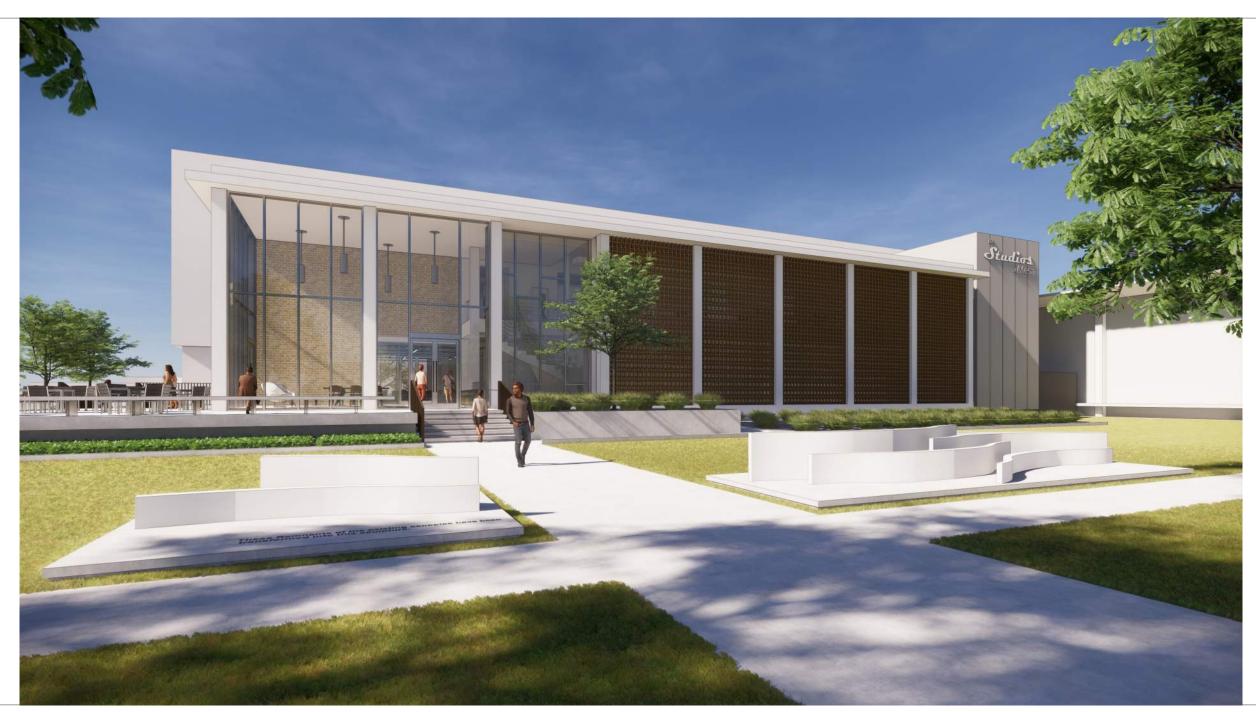

*

















## **INSPIRATION**



## HISTORIC BUILDING ATTRIBUTES









#### DESIGN STRATEGY FOR THE BREEZE BLOCK







#### DESIGN STRATEGY FOR THE MAIN STAIR





#### OVERALL BUILDING DESIGN

- 1 NEW LOBBY
- 2 NEW EXTERIOR RESTROOM CORE
- 3 OVERALL INTERIOR LOOK AND FEEL



# **NEW LOBBY**



## **NEW LOBBY**



## **NEW LOBBY**



#### NEW EXTERIOR CORE



## NEW EXTERIOR CORE



## OVERALL LOOK AND FEEL - MULTIPURPOSE



## OVERALL LOOK AND FEEL - COLLABORATION AREA



- RE-CREATE SHADE ELEMENT THAT IS HISTORICALLY INSPIRED
- 2 ARTISTICALLY INTEGRATE ELEMENTS OF THE EXISTING CANOPIES ON SITE
- 3 CAPTURE AND DOCUMENT THE STORY OF THIS BUILDING







## ARTISTICALLY INTEGRATE ELEMENTS OF THE EXISTING CANOPIES



#### ARTISTICALLY INTEGRATE ELEMENTS OF THE EXISTING CANOPIES



## ARTISTICALLY INTEGRATE ELEMENTS OF THE EXISTING CANOPIES





#### **NEW EXTERIOR CORE**



#### LEVEL 2 FLOORPLAN

#### **NEW EXTERIOR CORE**



#### **BASEMENT FLOORPLAN**