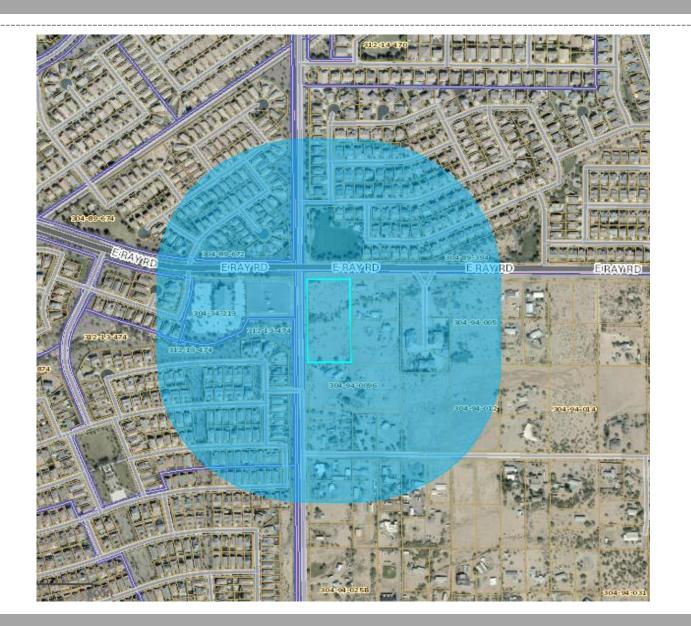

### Location

 Southeast corner of Ray Road and Mountain Road

#### **Citizen Participation**

- Property owners within 1000' of the property
- HOA's within .5 mile of the site
- Neighborhood meeting 7/9/2020
- Comments included:
  - Uses in NC/development standards
  - Screening
  - One neighbor opposed due to continuity of zoning in the area and drainage concerns