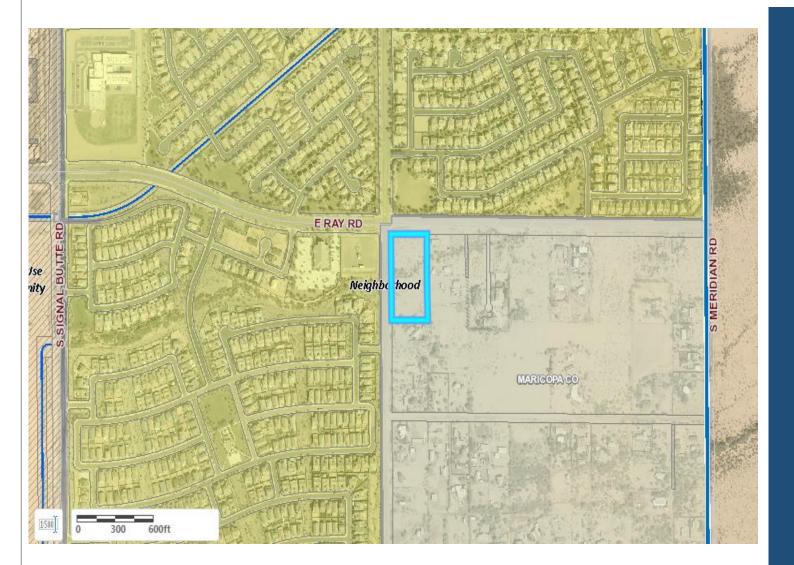

# ZON20-00207

Evan Balmer, Planner II



### Location

 Southeast corner of Ray Road and Mountain Road





## General Plan

#### Neighborhood

- Wide range of housing options with supportive non-residential uses
- Commercial on arterial frontages and major intersections

Zoning RU-43 (Maricopa County) • Annexation request to Council • Rezone from RS-43 to NC

 Neighborhood Commercial (NC)

 Provide areas for locally oriented retail and service uses
 Trade are ½ to 2 miles





#### Request

 Rezoning from RS-43 to NC

### Purpose

 Establish commercial zoning for future development

#### Site Photos



#### Mountain Road looking east

#### **Citizen Participation**

- Property owners within 1000' of the property
- HOA's within .5 mile of the site
- Neighborhood meeting 7/9/2020
- Comments included:
  - Uses in NC/development standards
  - Screening
  - One neighbor opposed due to continuity o