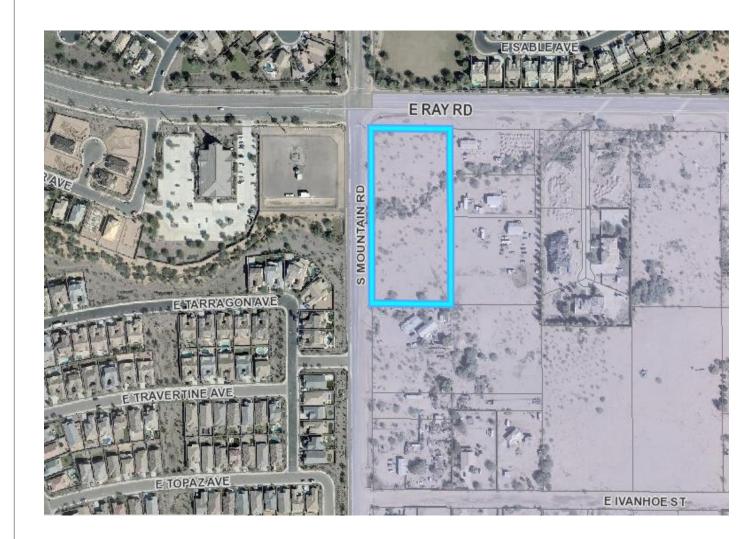

# ZON20-00207

Evan Balmer, Planner II



### Location

 Southeast corner of Ray Road and Mountain Road





## General Plan

#### Neighborhood

- Wide range of housing options with supportive non-residential uses
- Commercial on arterial frontages and major intersections

Zoning RU-43 (Maricopa County) • Annexation request to Council • Rezone from RS-43 to NC

 Neighborhood Commercial (NC)

 Provide areas for locally oriented retail and service uses
 Trade are ½ to 2 miles





#### Request

 Rezoning from RS-43 to NC

### Purpose

 Establish commercial zoning for future development

#### Site Photos



#### Mountain Road looking east

#### **Citizen Participation**

- Property owners within 1000' of the property
- HOA's within .5 mile of the site
- Neighborhood meeting 7/9/2020
- Comments included:
  - Uses in NC/development standards
  - Screening
  - One neighbor opposed due to continuity of zoning in the area and drainage concerns





## Findings

Complies with the 2040
 Mesa General Plan

**Staff Recommendation** 

Approval with Conditions