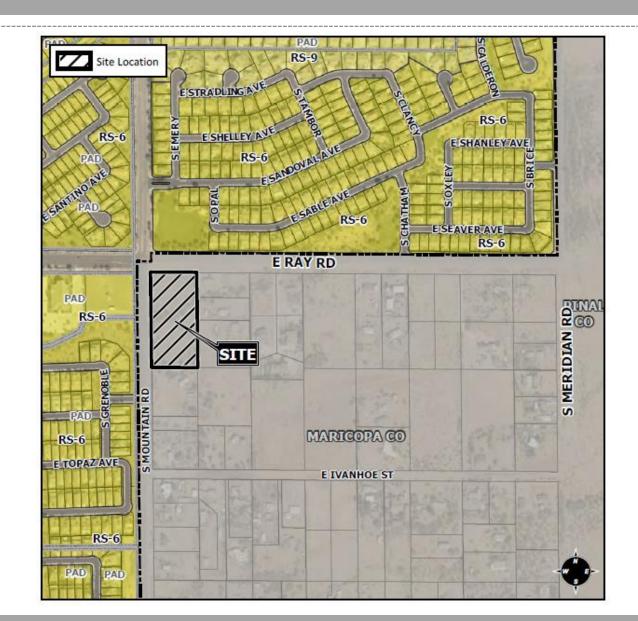

### Location

 Southeast corner of Ray Road and Mountain Road

#### Request

 Rezoning from RS-43 to NC

### Purpose

 Establish commercial zoning for future development