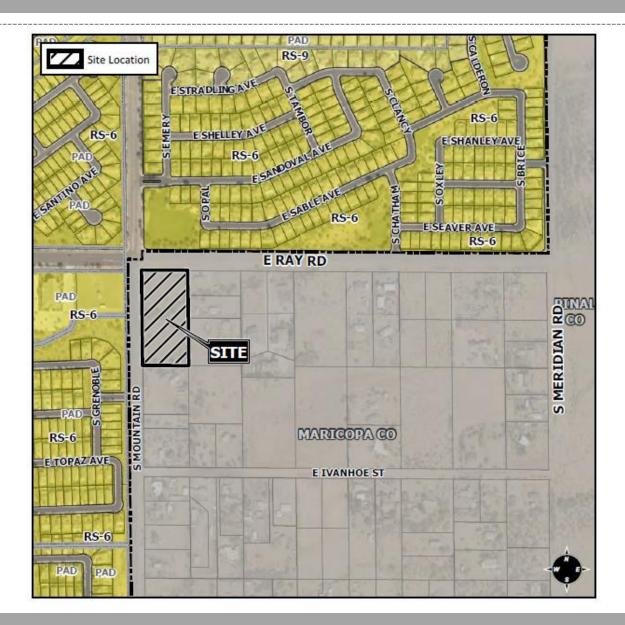

### Location

 Southeast corner of Ray Road and Mountain Road

#### Request

 Rezoning from RS-43 to NC

### Purpose

 Establish commercial zoning for future development