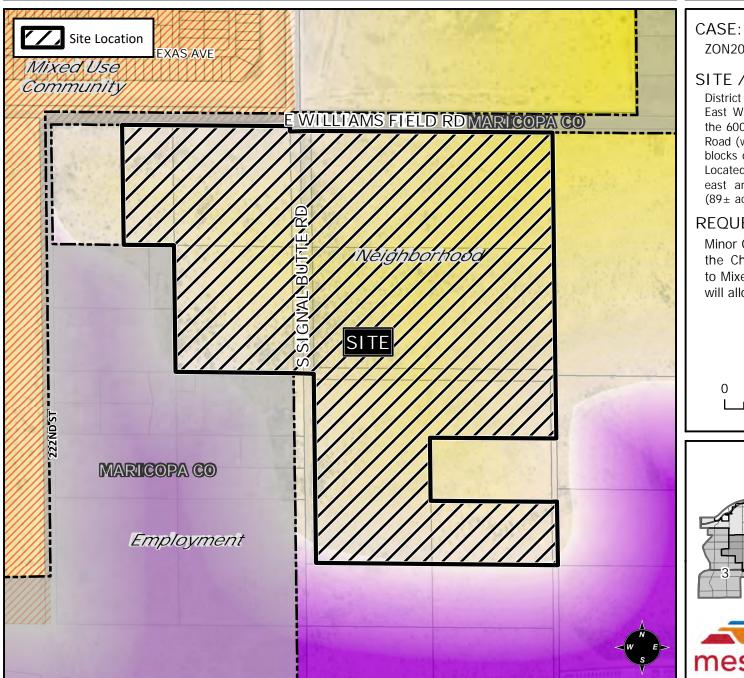

## Planning and Zoning Vicinity Map: ZON20-00129

## SITE / ADDRESS:

District 6. Within the 10600 to 11000 blocks of East Williams Field Road (south side); within the 6000 to 6200 blocks of South Signal Butte Road (west side); and within the 6000 to 6400 blocks of South Signal Butte Road (east side). Located south of Williams Field Road on the east and west sides of Signal Butte Road. (89± acres)

## **REQUEST:**

Minor General Plan Amendment to change the Character Type from Neighborhoods to Mixed Use Activity District. This request will allow for a mixed-use development.