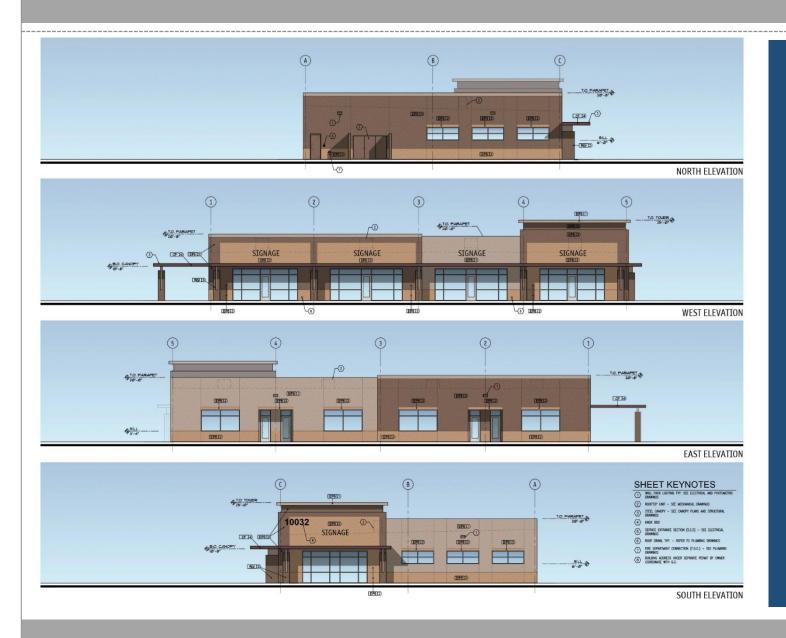

#### Site Plan

- Site accessed off of Southern Avenue
- 960 sf Entry Plaza
- Alternative compliance for parking area behind building