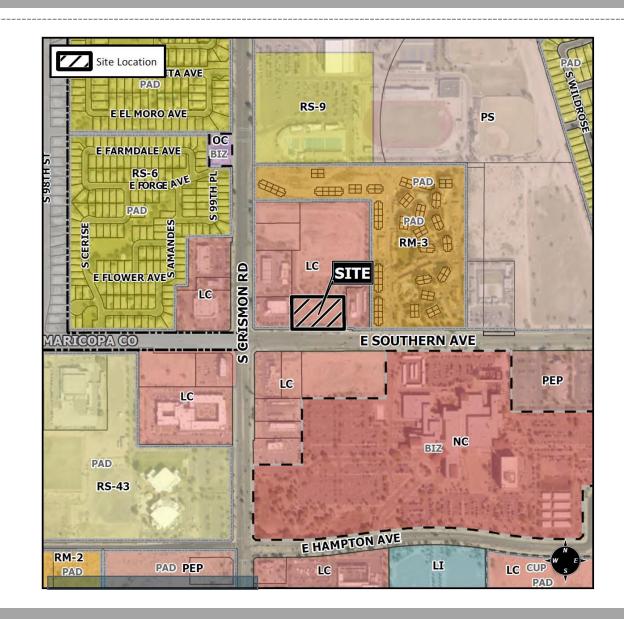

#### Location

- East of Crismon Road on the North side of Southern
- Parkwood Ranch commercial subdivision

## Zoning

Limited Commercial with a Planned Area Development Overlay (LC-PAD)

 Medical offices are a permitted use