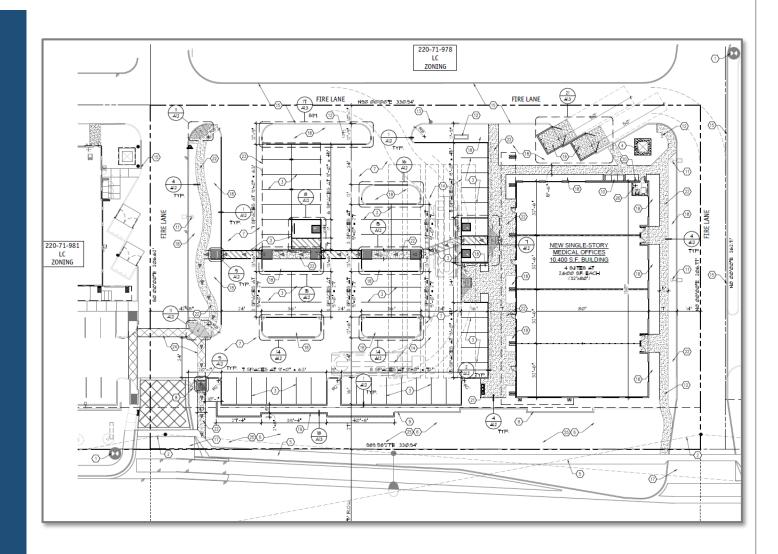

#### Site Plan

- Site accessed off of Southern Avenue
- 960 sf Entry Plaza
- Alternative compliance for parking area behind building