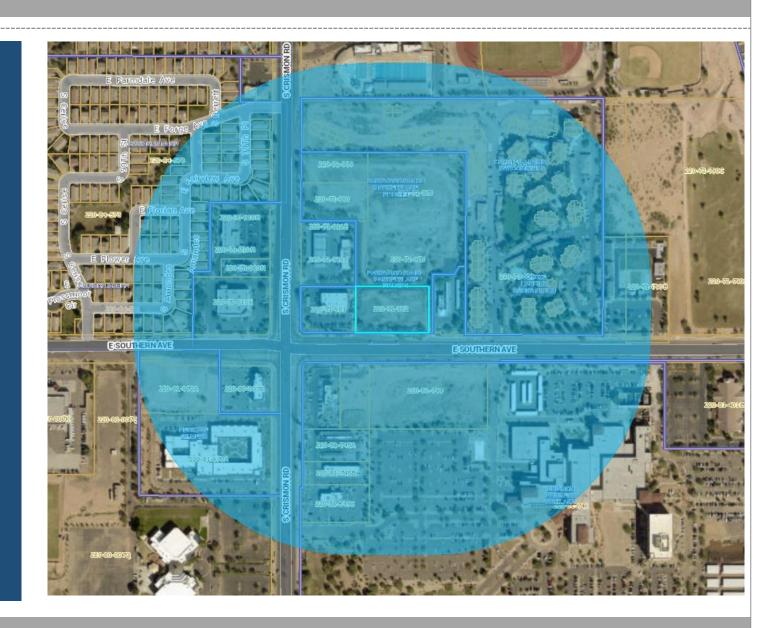

#### Location

- East of Crismon Road on the North side of Southern
- Parkwood Ranch commercial subdivision

# Citizen Participation

- Mailed letters to property owners within 1000' of the property
- HOA's & Registered Neighborhoods within 1 mile of the site
- Staff has not received any neighborhood feedback.