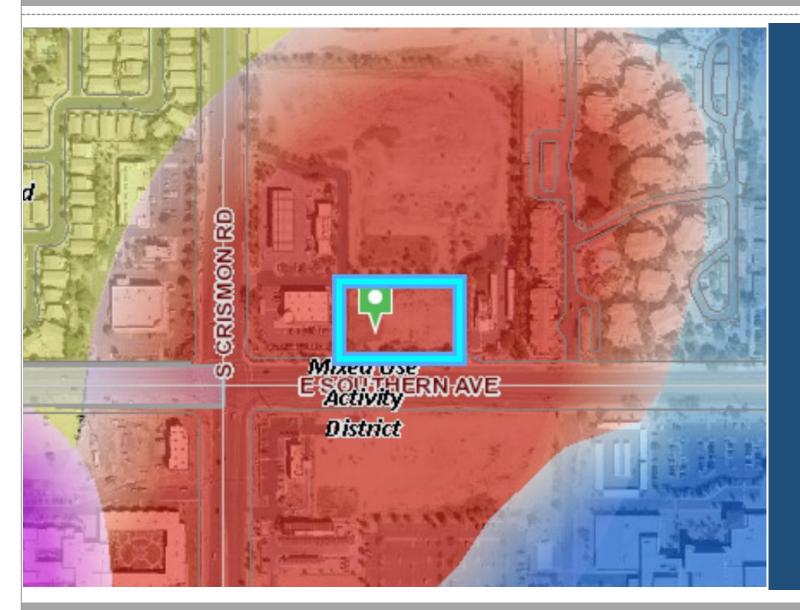

#### General Plan

Mixed-Use Activity District

- Large scale community and regional areas
  - Significant retail
  - Typical uses: retail and Services