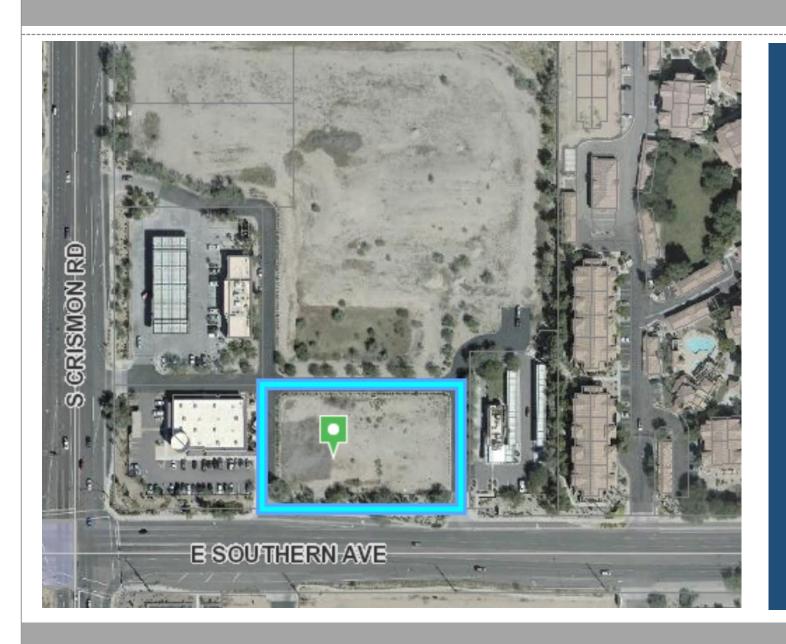

#### Location

- East of Crismon Road on the North side of Southern
- Parkwood Ranch commercial subdivision

## Zoning

Limited Commercial with a Planned Area Development Overlay (LC-PAD)

 Medical offices are a permitted use