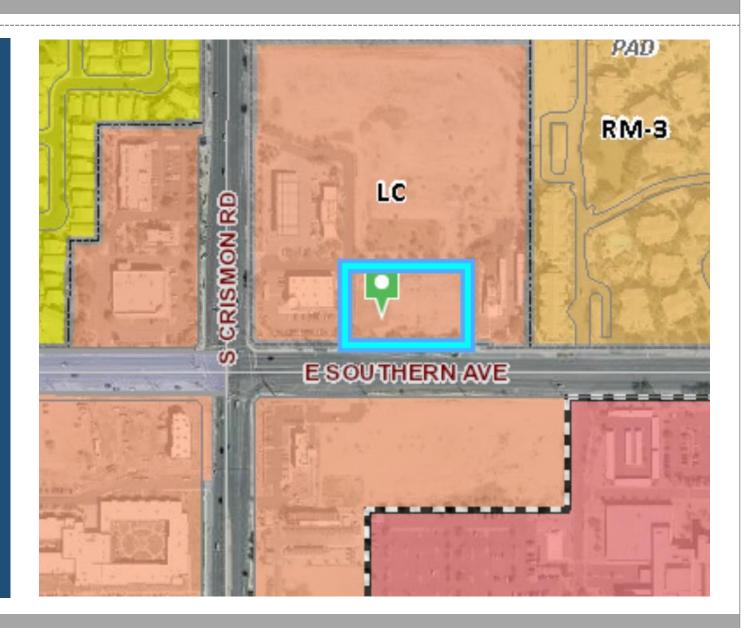

## Zoning

Limited Commercial with a Planned Area Development Overlay (LC-PAD)

 Medical offices are a permitted use