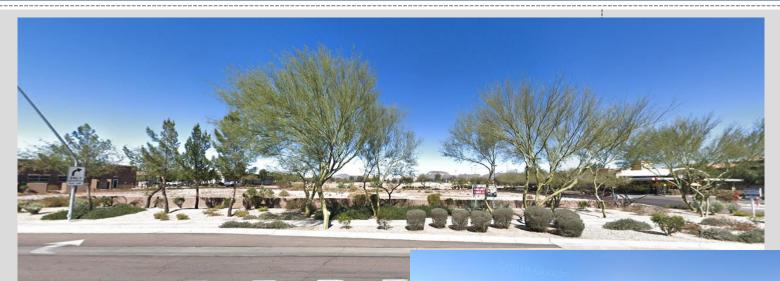

# ZON20-00214 PARKWOOD RANCH PAD B



## Request

Site plan review.

## Purpose

 This request will allow for the development of a medical office

#### Location

- East of Crismon Road on the North side of Southern
- Parkwood Ranch commercial subdivision





#### General Plan

Mixed-Use Activity District

- Large scale community and regional areas
  - Significant retail
  - Typical uses: retail and Services

## Zoning

Limited Commercial with a Planned Area Development Overlay (LC-PAD)

 Medical offices are a permitted use



### Site Photo



Looking north towards the site

Looking west towards the site



#### Site Plan

- Site accessed off of Southern Avenue
- 960 sf Entry Plaza
- Alternative compliance for parking area behind building



# Citizen Participation

- Mailed letters to property owners within 1000' of the property
- HOA's & Registered Neighborhoods within 1 mile of the site
- Staff has not received any neighborhood feedback.





# Design Review

 Scheduled for July 14, 2020

# Summary

## **Findings**

- ✓ Complies with the 2040 Mesa General Plan
- ✓ Meets the foundation base requirements per MZO section 11-33-5(B)(3)
- ✓ Meets the criteria for Alternative Compliance per MZO section 11-6-3(B)(7)
- ✓ Meets the review criteria for Site Plan Review outlined in Section 11-69-5 of the MZO.

## Staff Recommendation