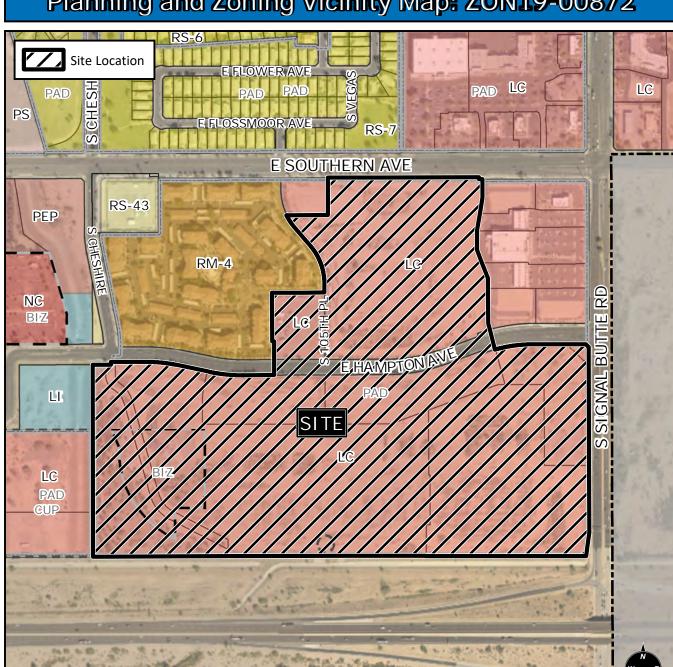

## Planning and Zoning Vicinity Map: ZON19-00872

LI CUP

## SITE / ADDRESS:

District 6. Within the 1400 to 1600 blocks of South Signal Butte Road (west side); within the 10500 to 10800 blocks of East Southern Avenue (south side); within the 10500 to 10800 blocks of East Hampton Avenue (north side); and within the 10300 to 10800 blocks of East Hampton Avenue (south side). Located west of Signal Butte Road and south of Southern Avenue. (81.4± acres)

## **REQUEST:**

Rezone from LC-PAD and LC-PAD-BIZ to LC-PAD, RM-4-PAD and RM-5-PAD; and Site Plan Review. This request will allow for a mixed-use development

> 250 500 Feet