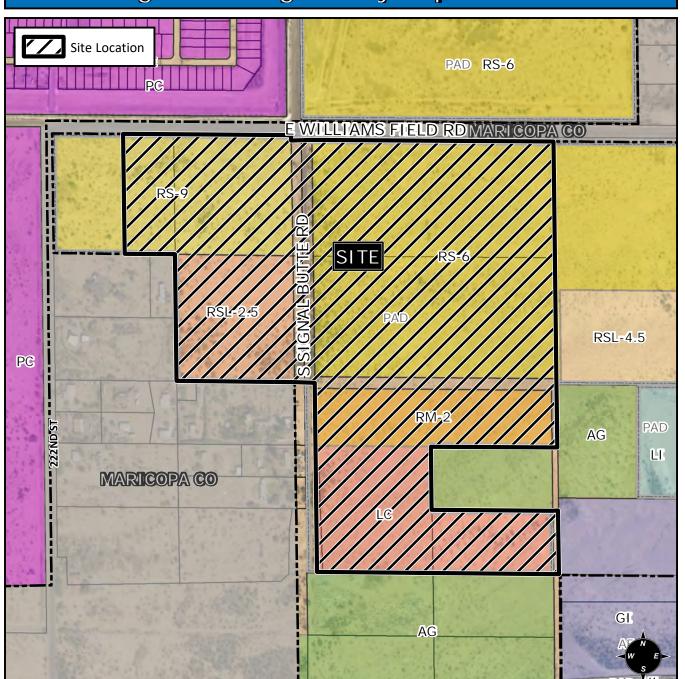

## SITE / ADDRESS:

District 6. Within the 10600 to 11000 blocks of East Williams Field Road (south side); within the 6000 to 6200 blocks of South Signal Butte Road (west side); and within the 6000 to 6400 blocks of South Signal Butte Road (east side). Located south of Williams Field Road on the east and west sides of Signal Butte Road. (89± acres)

## **REQUEST:**

Rezone from RS-9-PAD, RS-6-PAD, RSL-2.5-PAD, RM-2-PAD and LC-PAD to GC-PAD; A Council Use Permit to allow 100% residential uses on the first floor within a General Commercial zoning district; and modification of the Destination at Gateway PAD to remove  $89\pm$  acres. This request will allow a mixed-use development.