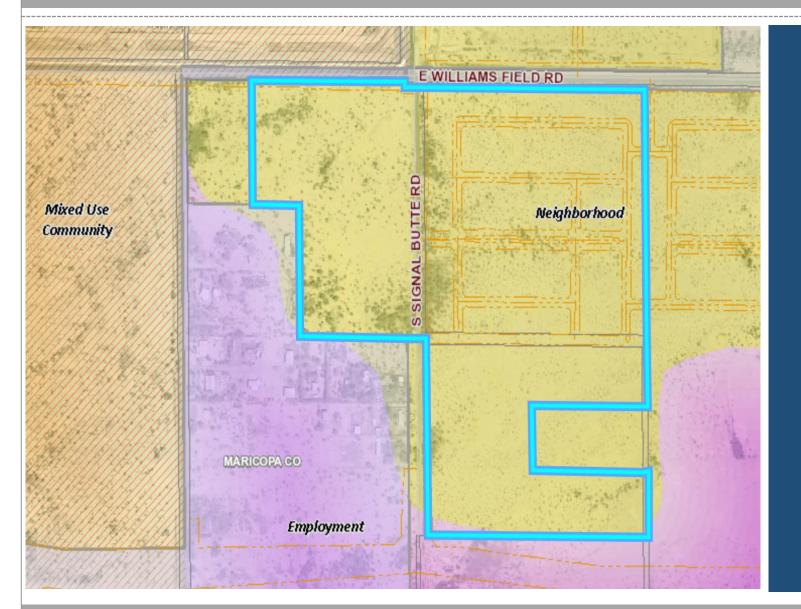

## Location

- South of Williams Field Road
- East and West of Signal Butte Road

3

General Plan (Existing)
Neighborhood
Neo-Traditional
Provide safe places to live

Commercial under 15

acres

General Plan (Proposed)
Mixed Use Activity District
Large-scale activity areas