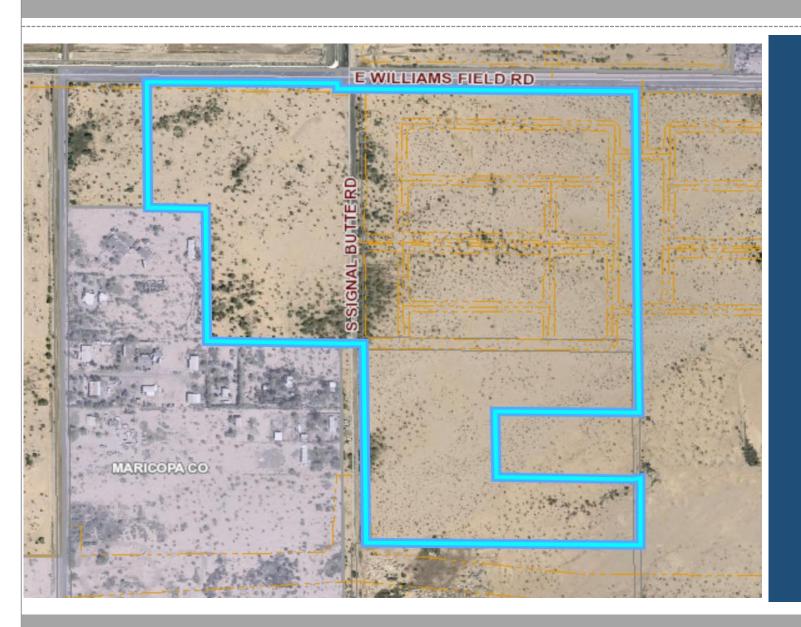

## Location

- South of Williams Field Road
- East and West of Signal Butte Road

3

General Plan (Existing)
Neighborhood
Neo-Traditional
Provide safe places to live

Commercial under 15

acres

General Plan (Proposed)
Mixed Use Activity District
Large-scale activity areas