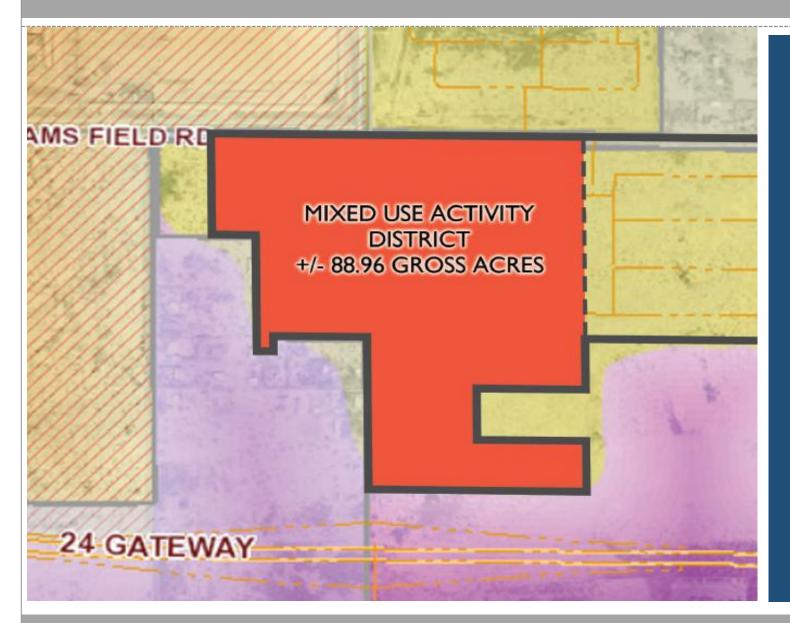

## Location

- South of Williams Field Road
- East and West of Signal Butte Road

3

General Plan (Existing)
Neighborhood
Neo-Traditional
Provide safe places to live

Commercial under 15

acres

General Plan (Proposed)
Mixed Use Activity District
Large-scale activity areas

Over 25 acres