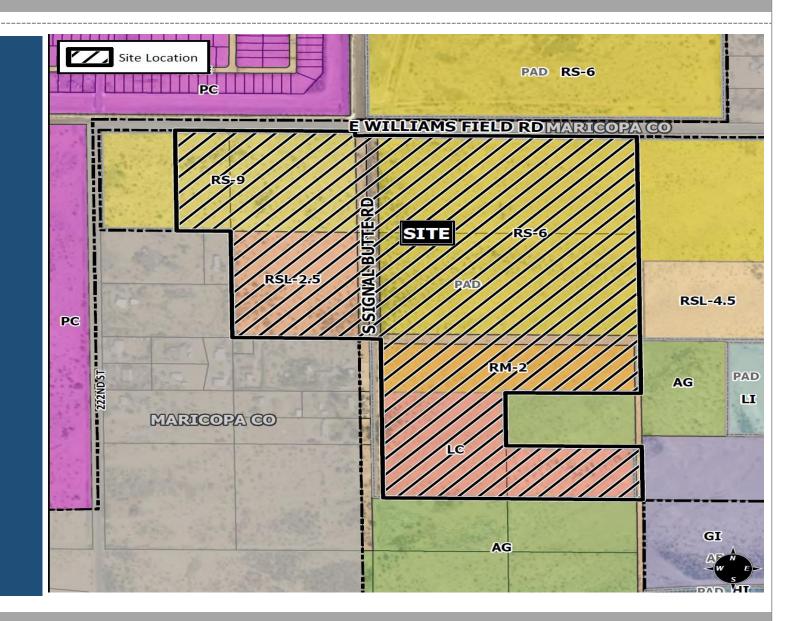

## Location

- South of Williams Field Road
- East and West of Signal Butte Road

3

General Plan (Existing)
Neighborhood
Neo-Traditional
Provide safe places to live

Commercial under 15

acres

General Plan (Proposed)
Mixed Use Activity District
Large-scale activity areas

## Zoning (Existing)

- RS-9-PAD
- RS-6-PAD
- RSL-2.5-PAD
- RM-2-PAD
- LC-PAD
- Destination at Gateway
   PAD

6

## Zoning (Proposed) • GC-PAD-CUP

 Removal from Destination at Gateway PAD