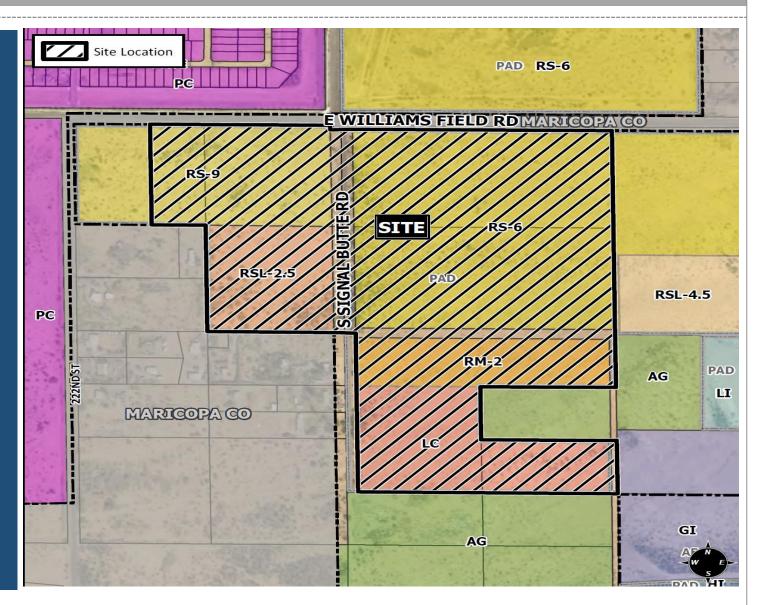

## Location

- South of Williams Field Road
- East and West of Signal Butte Road

3

General Plan (Existing)
Neighborhood
Neo-Traditional
Provide safe places to live

Commercial under 15

acres

General Plan (Proposed)
Mixed Use Activity District
Large-scale activity areas

## Zoning (Existing)

- RS-9-PAD
- RS-6-PAD
- RSL-2.5-PAD
- RM-2-PAD
- LC-PAD
- Destination at Gateway
   PAD

6

## Zoning (Proposed) • GC-PAD-CUP

 Removal from Destination at Gateway PAD