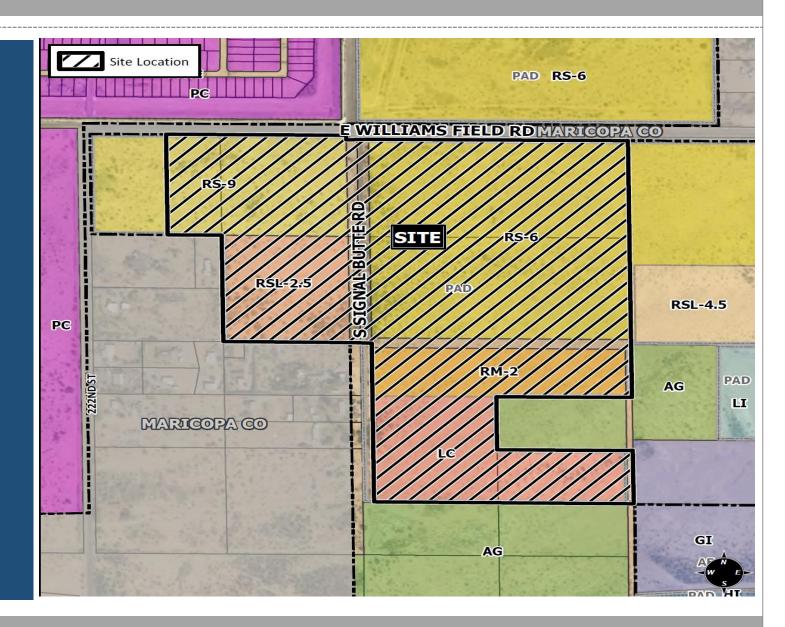

## Zoning (Existing)

- RS-9-PAD
- RS-6-PAD
- RSL-2.5-PAD
- RM-2-PAD
- LC-PAD
- Destination at Gateway
   PAD

6

## Zoning (Proposed) • GC-PAD-CUP

 Removal from Destination at Gateway PAD