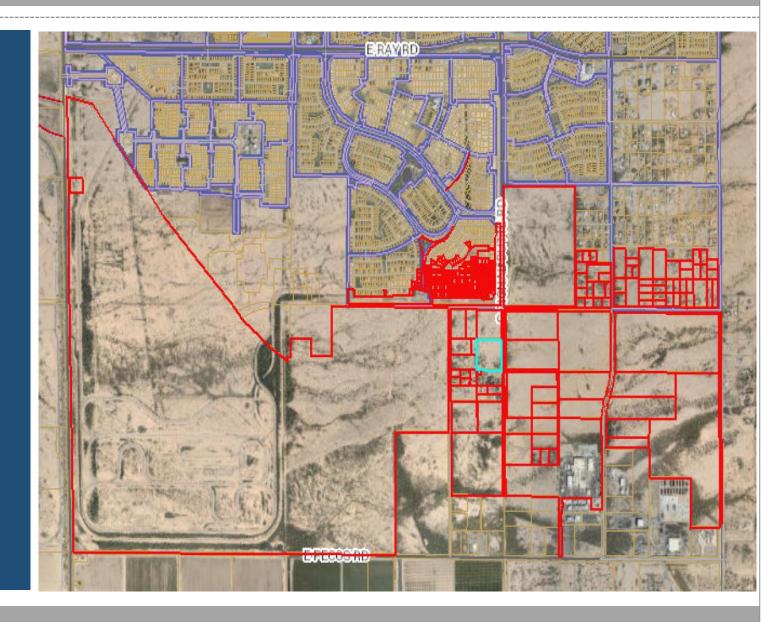

## Location

- South of Williams Field Road
- East and West of Signal Butte Road

3

General Plan (Existing)
Neighborhood
Neo-Traditional
Provide safe places to live

Commercial under 15

acres

General Plan (Proposed)
Mixed Use Activity District
Large-scale activity areas

Over 25 acres