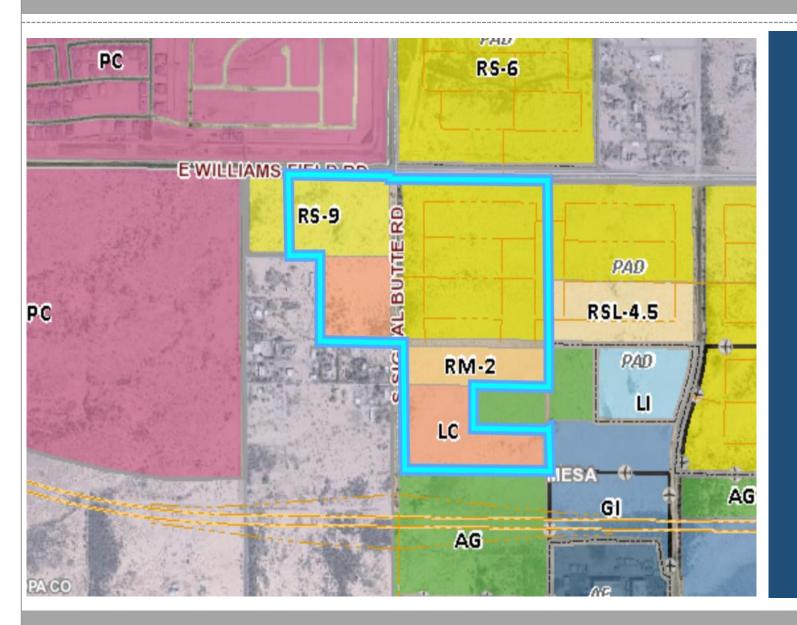

## Compatibility

- Rezone for appropriate transition from arterial intersection
- Create regional center of commercial activity
- Near future SR-24