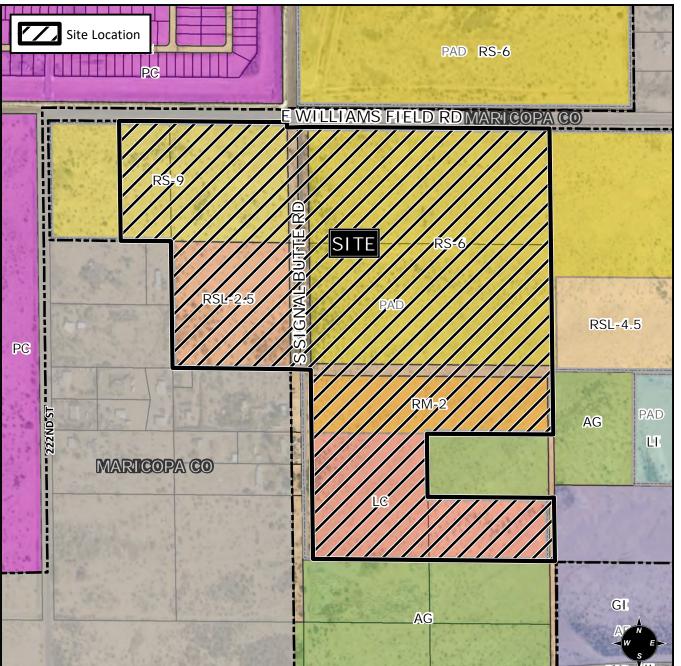

## Planning and Zoning Vicinity Map: ZON19-00805

## SITE / ADDRESS:

District 6. Within the 10600 to 11000 blocks of East Williams Field Road (south side); within the 6000 to 6200 blocks of South Signal Butte Road (west side); and within the 6000 to 6400 blocks of South Signal Butte Road (east side). Located south of Williams Field Road on the east and west sides of Signal Butte Road.  $(89\pm acres)$ 

## **REQUEST:**

Rezone from RS-9-PAD, RS-6-PAD, RSL-2.5-PAD, RM-2-PAD and LC-PAD to GC-PAD; with a Council Use Permit to allow 100% residential uses on the first floor within a General Commercial zoning district; and modification of the Destination at Gateway PAD by removing 89± acres. This request will allow a mixed-use development.