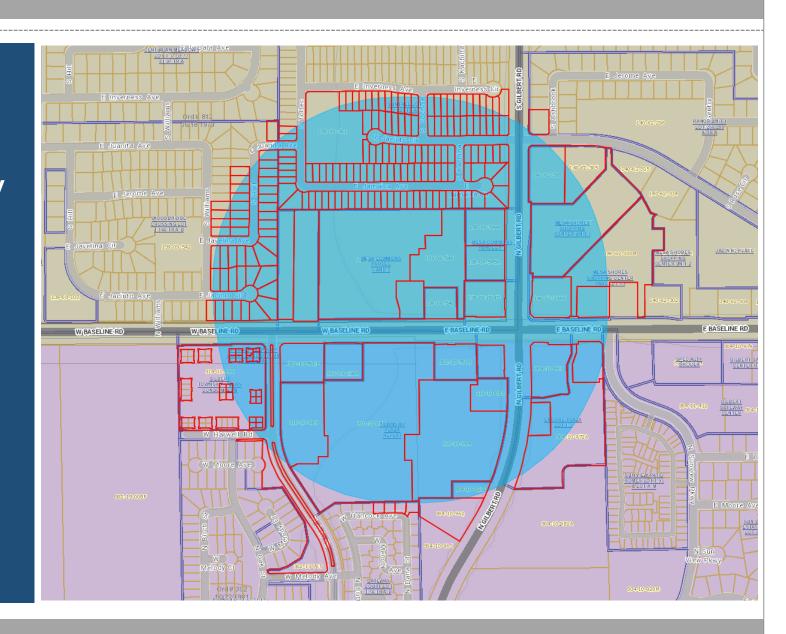

### Location

- West of Gilbert Road
- North of Baseline Road
- Within the Mesa
   Common Shopping
   Center

#### Mixed-Use Activity

- Serve population within 4 miles
- Retail and services uses
- Contribute to a strong and viable shopping center