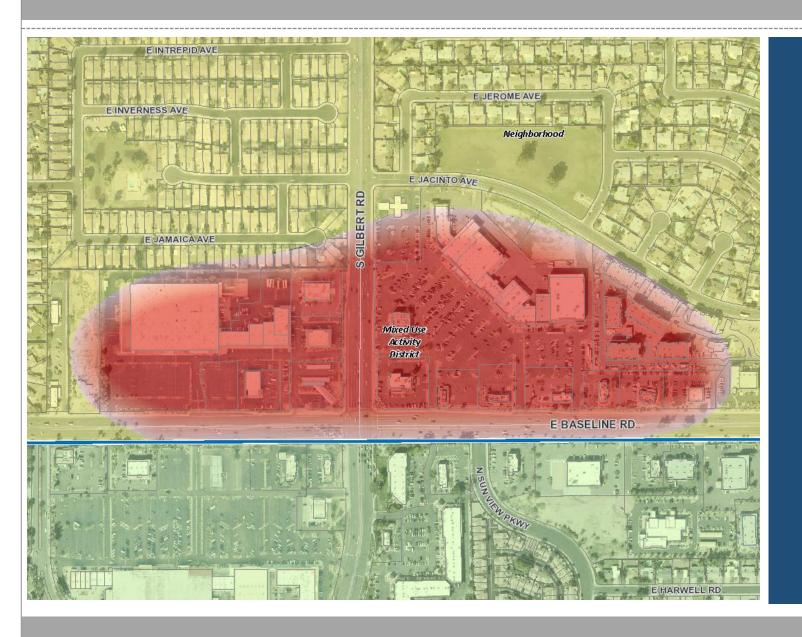

#### General Plan

#### Mixed-Use Activity

- Serve population within 4 miles
- Retail and services uses
- Contribute to a strong and viable shopping center