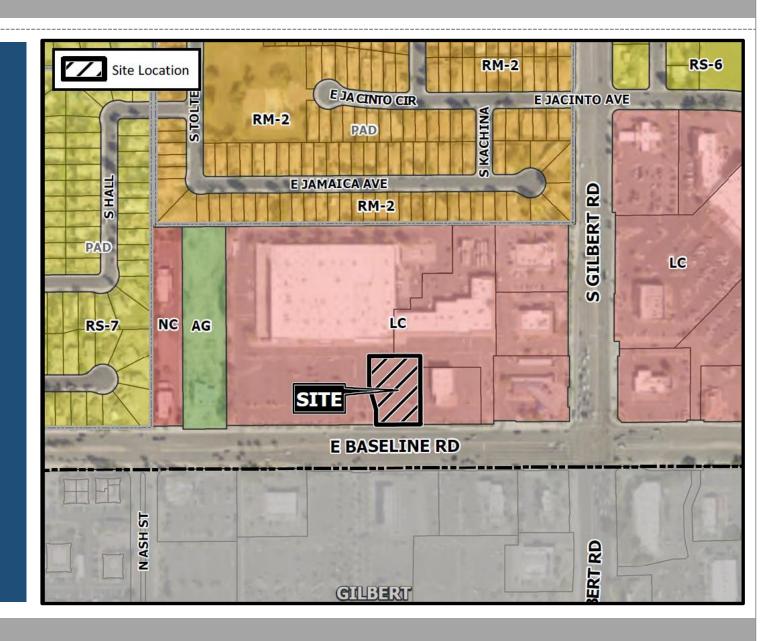

## Zoning

#### Limited Commercial (LC)

- Automobile/Vehicle
   Service and Repair uses permitted
- Located in an existing shopping center

### Location

- West of Gilbert Road
- North of Baseline Road
- Within the Mesa
   Common Shopping
   Center