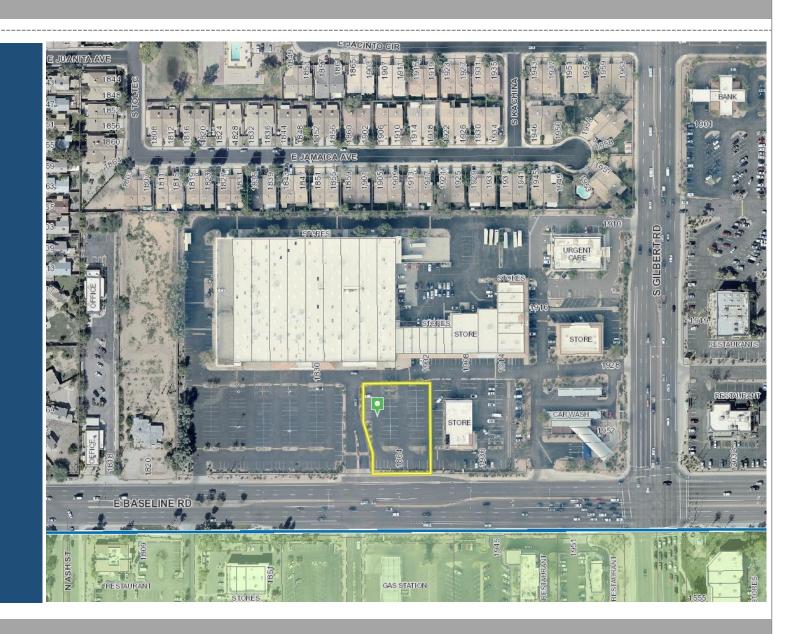

### Location

- West of Gilbert Road
- North of Baseline Road
- Within the Mesa
   Common Shopping
   Center

#### Limited Commercial (LC)

- Automobile/Vehicle
   Service and Repair uses permitted
- Located in an existing shopping center