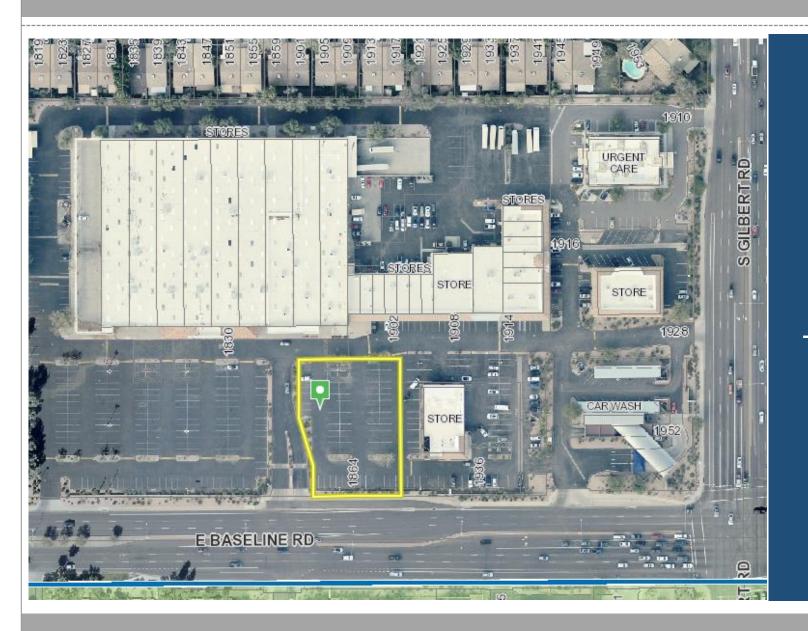

#### Site Plan

- Access provided by internal shopping center drive aisles
- Bay doors oriented perpendicular to Baseline Road
- Pedestrian connections to shopping center and public R-O-W