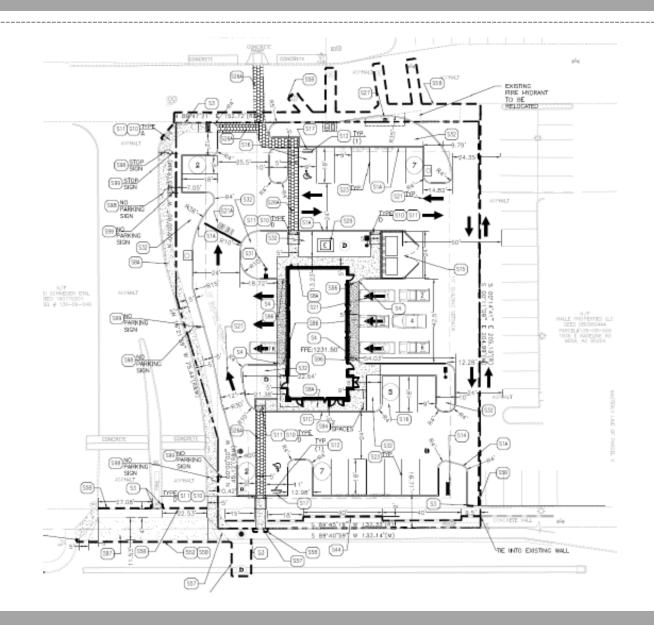

#### Site Plan

- Access provided by internal shopping center drive aisles
- Bay doors oriented perpendicular to Baseline Road
- Pedestrian connections to shopping center and public R-O-W