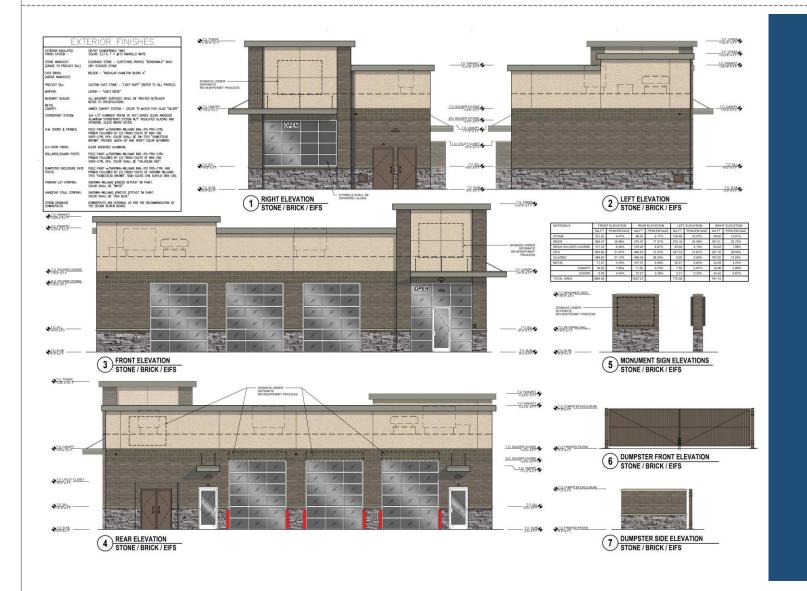

Contribute to a strong and viable shopping center

## Zoning

#### Limited Commercial (LC)

- Automobile/Vehicle
   Service and Repair uses permitted
- Located in an existing shopping center





## Request

Site Plan Review

## Purpose

Development of an Automobile/Vehicle Service and Repair facility

#### Site Photos



Looking north towards the site



Looking south towards the site

#### Site Plan

- Access provided by internal shopping center drive aisles
- Bay doors oriented perpendicular to Baseline Road
- Pedestrian connections to shopping center and public R-O-W



# Citizen Participation

- Mailed letters to property owners within 1000' of the property
- HOA's & Registered
   Neighborhoods within .5
   and 1 mile of the site
- Staff has not received any neighborhood feedback.





# Design Review

- April 14, 2020
- Recommended minor revisions to elevations

# Summary

## Findings

- ✓ Complies with the 2040 Mesa General Plan
- ✓ Complies with Section 11-31-6 of the MZO
- ✓ Meets the review criteria for Site Plan Review outlined in Section 11-69-5 of the MZO

### Staff Recommendation

**Approval with Conditions**