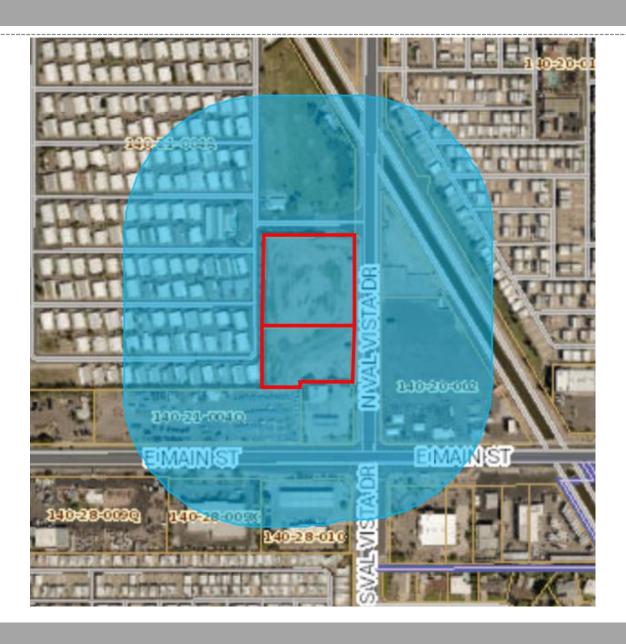

#### Location

 West side of Val Vista Drive north of Main Street

# Purpose

 Mini-storage with boat and RV storage