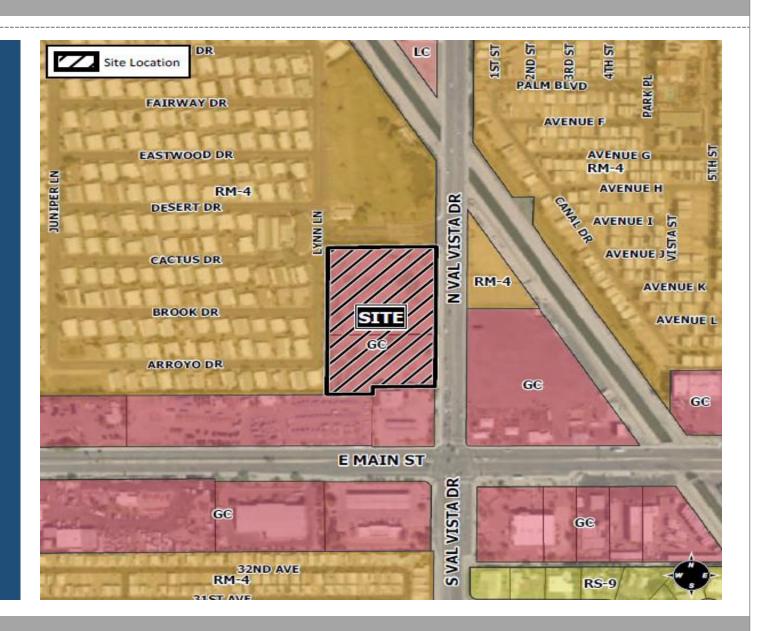

#### Location

 West side of Val Vista Drive north of Main Street

# Zoning

#### General Commercial (GC)

- Indoor uses with limited outdoor display
- 4 5 mile trade area