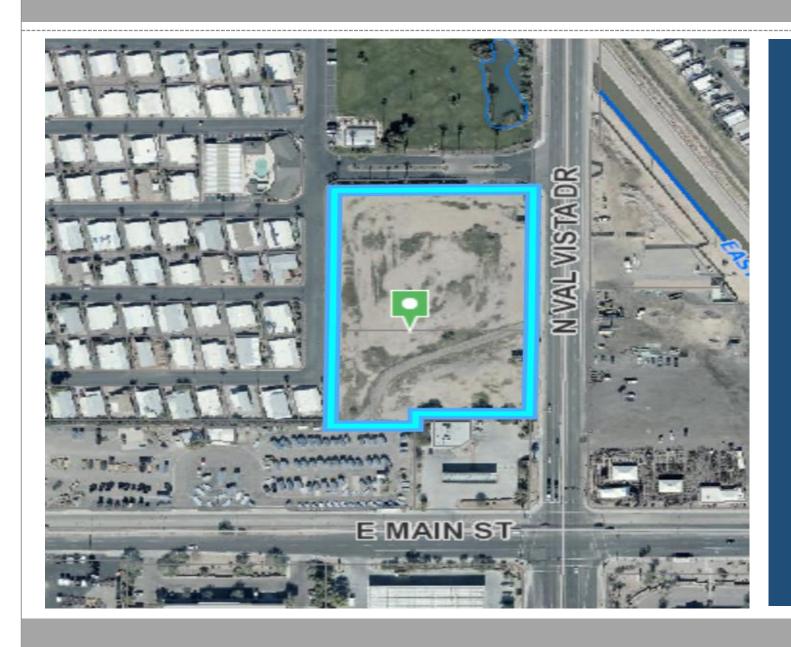

# ZON20-00106

#### Location

 West side of Val Vista Drive north of Main Street





#### General Plan

#### Neighborhood

- Transit Corridor
- Station Area
- Pedestrian connectivity and walkability

# Zoning

#### General Commercial (GC)

- Indoor uses with limited outdoor display
- 4 5 mile trade area





## Request

Site plan review

# Purpose

 Mini-storage with boat and RV storage

## Site Photos



Looking southwest towards the site

## Site Plan

- 51,414 sq. ft. building
- 30,314 sq. ft. RV storage
- Two access points





| PLANT.                   | SCHECULE                                                                 |          |      |  |
|--------------------------|--------------------------------------------------------------------------|----------|------|--|
| 19055                    | SOTIANICAL I COMMON WARE                                                 | 942      | 0°Y  |  |
| $\odot$                  | Park Progras process<br>Italic "Varda                                    | INTOX    | 12   |  |
| $\odot$                  | that chear a patience<br>trate "Verde