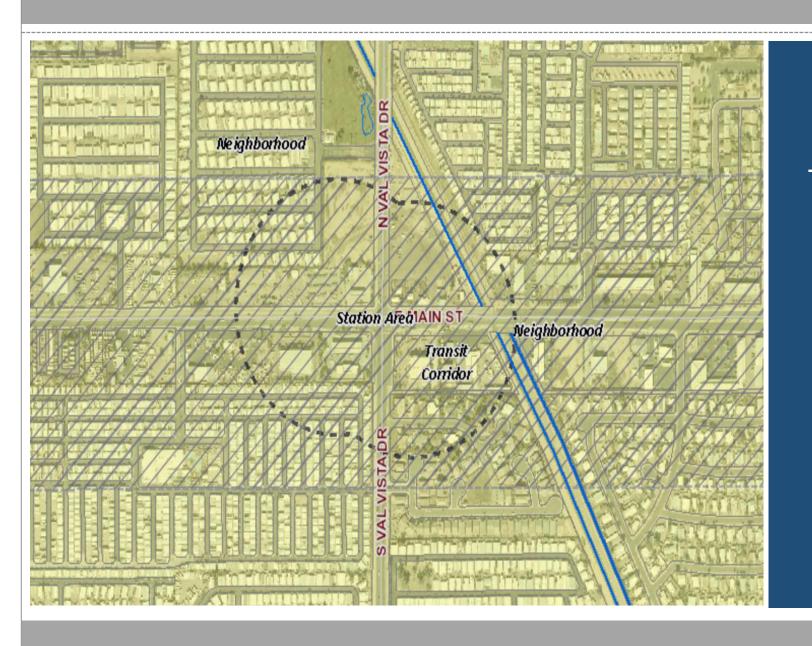

#### Neighborhood

- Transit Corridor
- Station Area
- Pedestrian connectivity and walkability