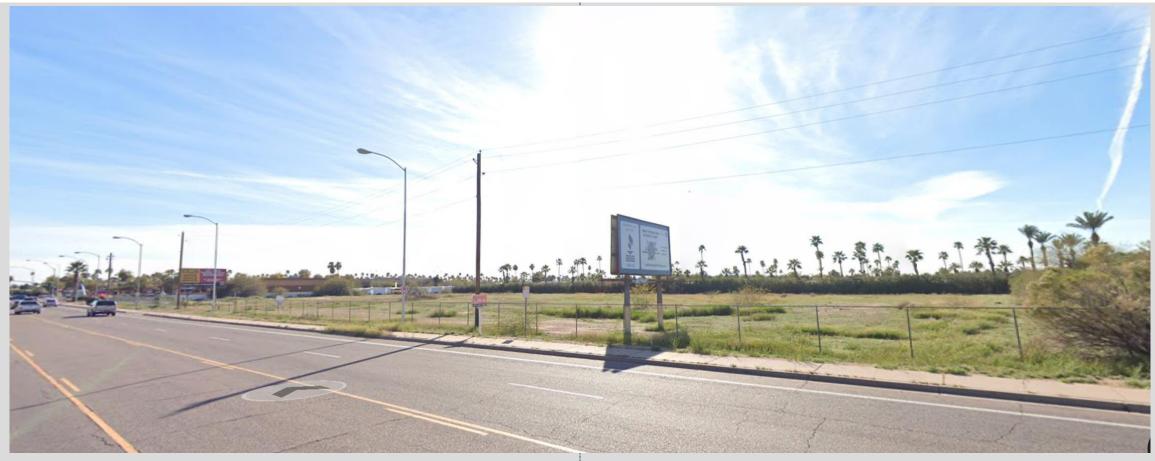

# ZON20-00106

#### Location

 West side of Val Vista Drive north of Main Street





#### General Plan

#### Neighborhood

- Transit Corridor
- Station Area
- Pedestrian connectivity and walkability

# Zoning

#### General Commercial (GC)

- Indoor uses with limited outdoor display
- 4 5 mile trade area





## Request

Site plan review

# Purpose

 Mini-storage with boat and RV storage

## Site Photos



Looking southwest towards the site

## Site Plan

- 51,414 sq. ft. building
- 30,314 sq. ft. RV storage
- Two access points





| PLANT.                   | SCHECULE                                                                 |          |      |  |
|--------------------------|--------------------------------------------------------------------------|----------|------|--|
| 19055                    | SOTIANICAL I COMMON WARE                                                 | 942      | 0°Y  |  |
| $\odot$                  | Park Progras process<br>Italic "Varda                                    | INTOX    | 12   |  |
| $\odot$                  | that chear a patience<br>trate "Verde                                    | on the   | **   |  |
| $\odot$                  | Number time Ook