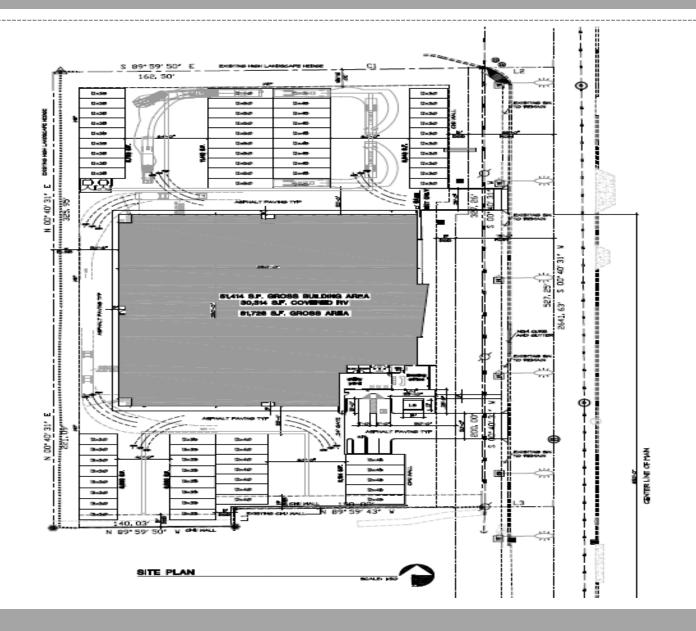

## Site Plan

- 51,414 sq. ft. building
- 30,314 sq. ft. RV storage
- Two access points

| PLANT.                   | SCHECULE                                                                 |          |      |  |
|--------------------------|--------------------------------------------------------------------------|----------|------|--|
| 19055                    | SOTIANICAL I COMMON WARE                                                 | 942      | 0°Y  |  |
| $\odot$                  | Park Progras process<br>Italic "Varda                                    | INTOX    | 12   |  |
| $\odot$                  | that chear a patience<br>trate "Verde                                    | on the   | **   |  |
| $\odot$                  | Number time Ook                                                          | 24 fex   | 36   |  |
| \$4-11.005               | ROTANICAL I COMMON WANTE                                                 | 525      | 979  |  |
| 164                      | -gave plays<br>Early's Agains                                            | Berry    | 13   |  |
| Ð                        | risessipine purcherines. Phoseis'<br>(Moenic Brd Of Passide)             | 5 ga     | BC . |  |
| ⊕                        | Conspirate precent<br>Bash Montry Eller                                  | mga.     | 31   |  |
| *                        | Responsible parellions "Brekelights" TM<br>Inskelight Red Yucca          | Existing | 104  |  |
| 9                        | Rentene irostoviciensis<br>Trating Latteria                              | - ga     | 46   |  |
| 3-                       | Reucephylare Bulescensi Compacte'<br>Kompact Texas Respor                | N gar    | ICT  |  |
| 0                        | Huthienbergie capitaris 1 legal Mirr. TM<br>Itagai Matthiris Hurly Grass | Sgs.     | mi . |  |
| €                        | Seametrus officinalis "Prestratus<br>Seam Forement                       | - ga     | ×    |  |
| 9                        | Swille per insulare<br>Rejs. Rooth                                       | Sga      | 800  |  |
| 0                        | Sussella equiserbonia<br>Si ecutabel Plant                               | m ga     | 24   |  |
| REFERENCE NOTES SCHEDULE |                                                                          |          |      |  |
| \$14903.                 | EDON<br>EDONATION 10                                                     | ×        |      |  |