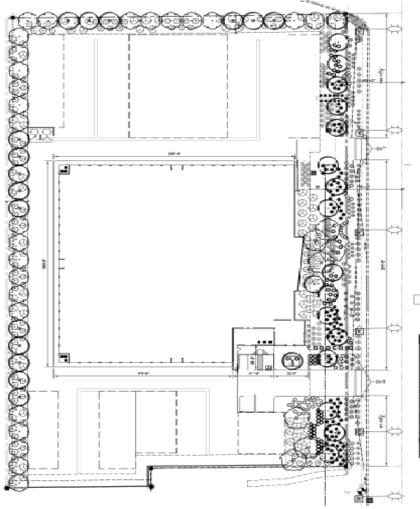

# ZON20-00106

#### Location

 West side of Val Vista Drive north of Main Street





#### General Plan

#### Neighborhood

- Transit Corridor
- Station Area
- Pedestrian connectivity and walkability

# Zoning

#### General Commercial (GC)

- Indoor uses with limited outdoor display
- 4 5 mile trade area





## Request

Site plan review

# Purpose

 Mini-storage with boat and RV storage

## Site Photos



Looking southwest towards the site

## Site Plan

- 51,414 sq. ft. building
- 30,314 sq. ft. RV storage
- Two access points





| PLANT.                   | SCHECULE                                                                 |          |      |  |
|--------------------------|--------------------------------------------------------------------------|----------|------|--|
| 19055                    | SOTIANICAL I COMMON WARE                                                 | 942      | 0°Y  |  |
| $\odot$                  | Park Progras process<br>Italic "Varda                                    | INTOX    | 12   |  |
| $\odot$                  | that chear a patience<br>trate "Verde                                    | on the   | **   |  |
| $\odot$                  | Number time Ook                                                          | 24 fex   | 36   |  |
| \$4-11.005               | ROTANICAL I COMMON