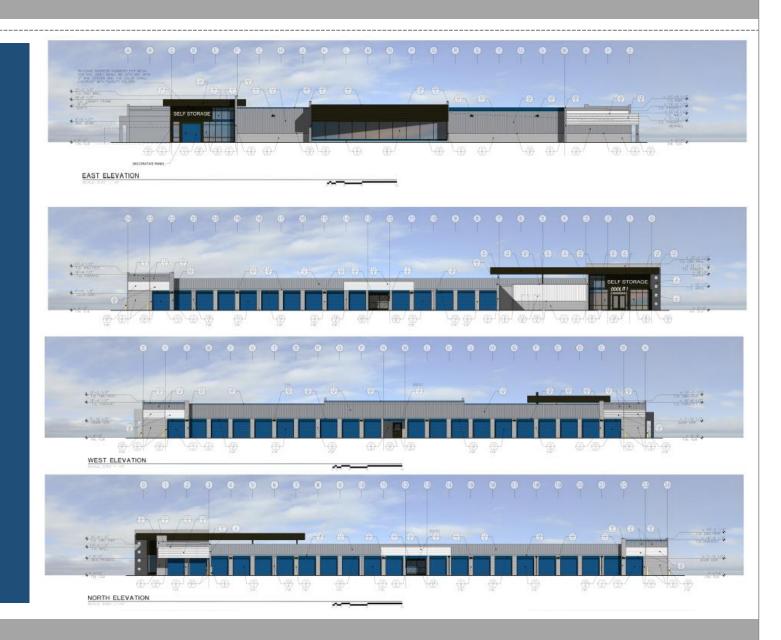

#### Elevations

- Design Review Board April 14, 2020
- Minor changes to screening along Val Vista Drive