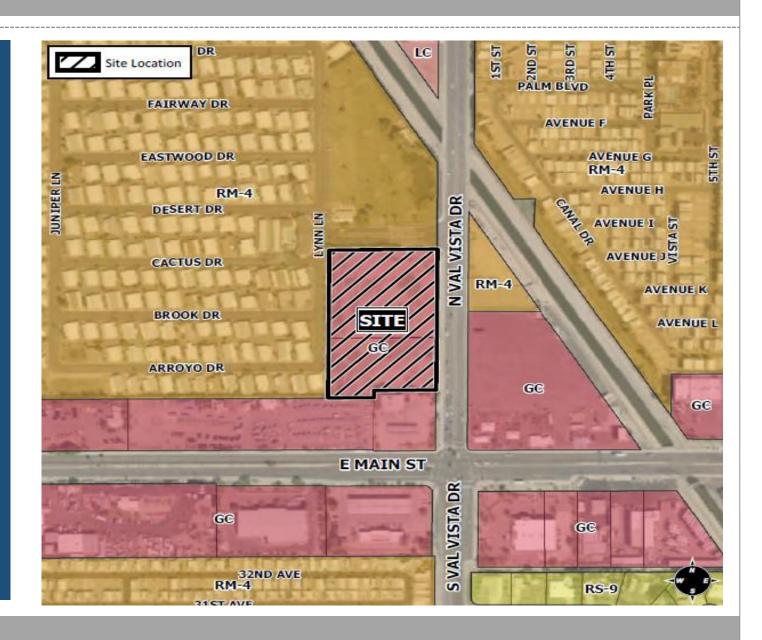

#### Location

 West side of Val Vista Drive north of Main Street

# Zoning

#### General Commercial (GC)

- Indoor uses with limited outdoor display
- 4 5 mile trade area