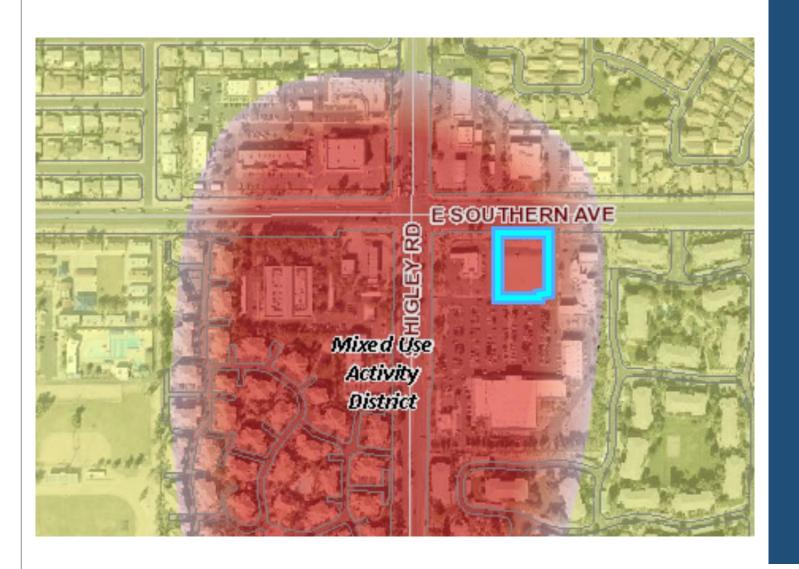

#### General Plan

#### Mixed-Use Activity District

- Large scale community and regional areas
  - Significant retail
  - Includes office and entertainment type uses