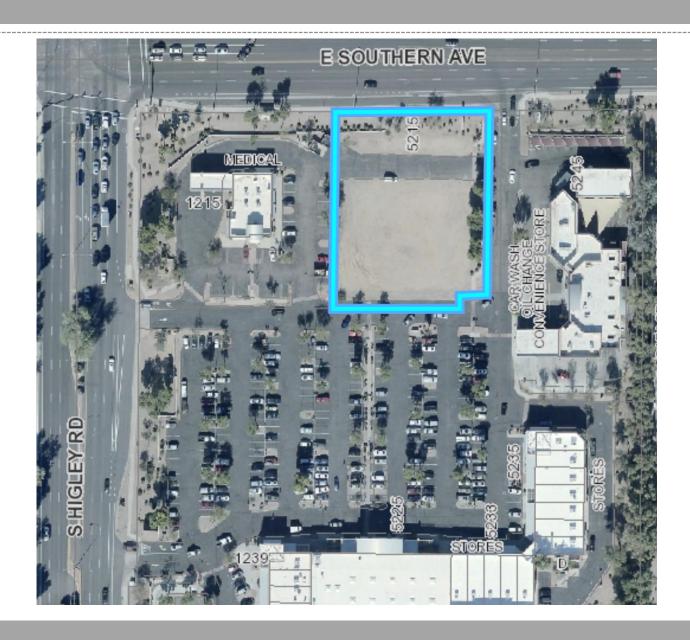

#### Site Plan

- Site accessed off of Southern Avenue
- Patient drop off area in the rear of the site
- Existing pedestrian connections to rest of center