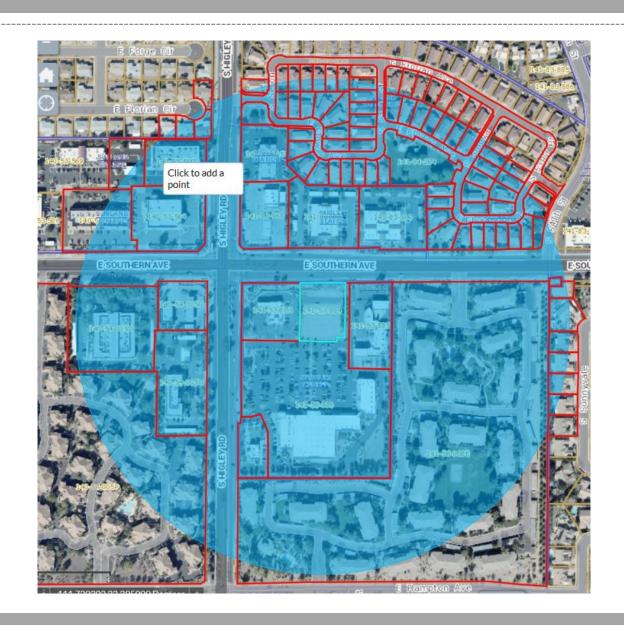

#### Location

 Within the Sprouts shopping center at Higley Road and Southern Avenue

## Citizen Participation

- Mailed letters to property owners within 1000' of the property
- HOA's & Registered
   Neighborhoods within 1
   mile of the site
- Staff has not received any neighborhood feedback.