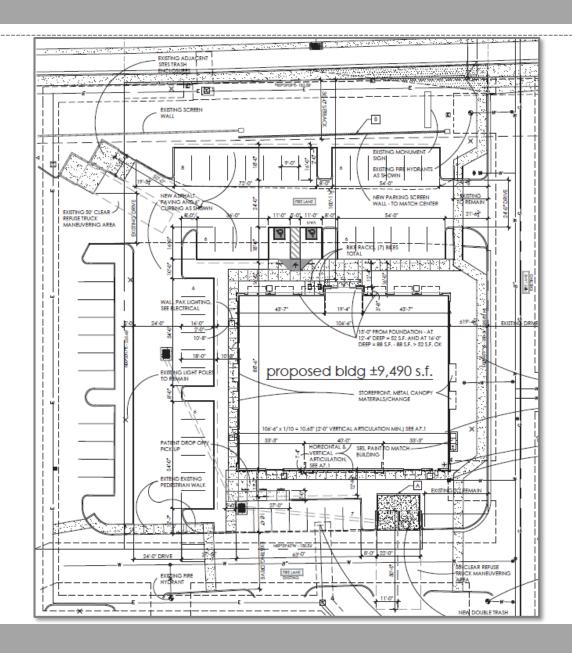

#### Site Plan

- Site accessed off of Southern Avenue
- Patient drop off area in the rear of the site
- Existing pedestrian connections to rest of center