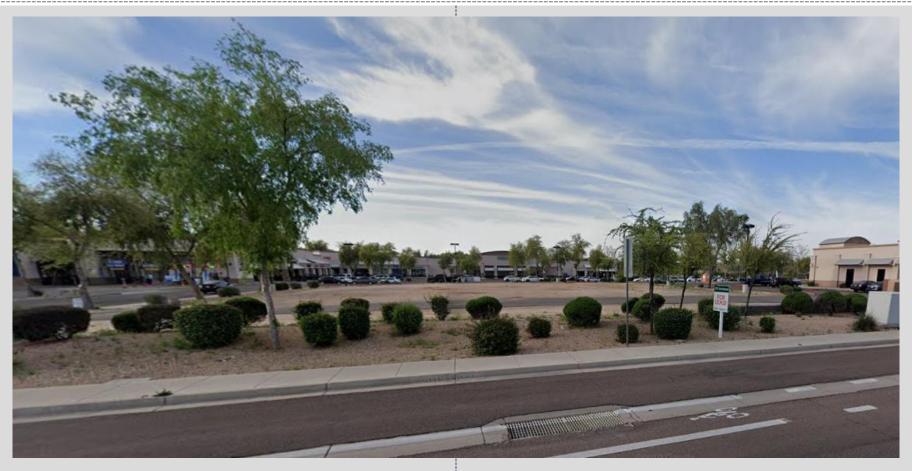

# ZON20-00102 APPLE VALLEY DENTAL

#### Location

 Within the Sprouts shopping center at Higley Road and Southern Avenue





#### General Plan

#### Mixed-Use Activity District

- Large scale community and regional areas
  - Significant retail
  - Includes office and entertainment type uses

## Zoning

Limited Commercial (LC)

- Medical/Dental offices are a permitted use
- Surrounded by other commercial developments





#### Request

Site plan review.

### Purpose

 This request will allow for the development of a dental office

### Site Photo



Looking south towards the site

#### Site Plan

- Site accessed off of Southern Avenue
- Patient drop off area in the rear of the site
- Existing pedestrian connections to rest of center



## Citizen Participation

- Mailed letters to property owners within 1000' of the property
- HOA's & Registered
   Neighborhoods within 1
   mile of the site
- Staff has not received any neighborhood feedback.





## Design Review

- April 14, 2020
- Recommended minor revisions to elevations

## Summary

### Findings

- ✓ Complies with the 2040 Mesa General Plan
- ✓ Meets the review criteria for Site Plan Review outlined in Section 11-69-5 of the MZO.

#### Staff Recommendation

**Approval with Conditions**