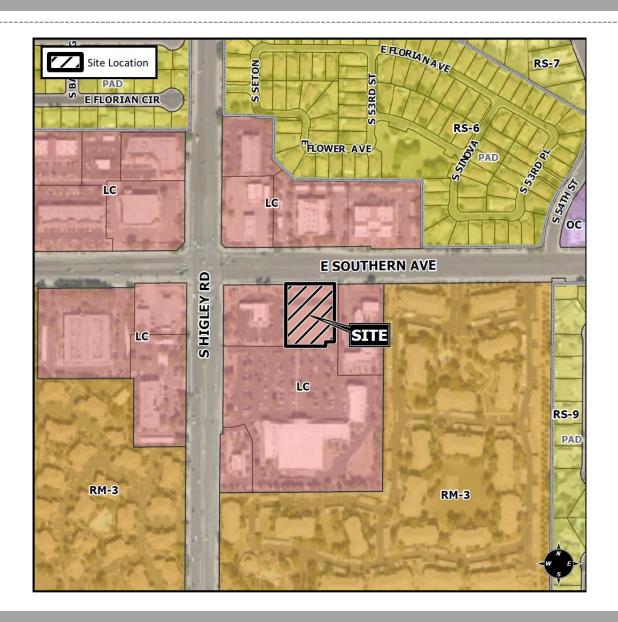

#### Location

 Within the Sprouts shopping center at Higley Road and Southern Avenue

## Zoning

Limited Commercial (LC)

- Medical/Dental offices are a permitted use
- Surrounded by other commercial developments