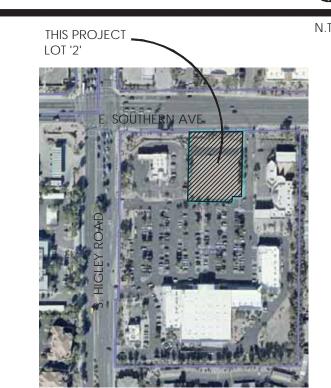

## AERIAL KEY PLAN

VICINITY MAP

1810 west loemann drive, queen creek, arizona 85142

east southern a alley

 $\propto$