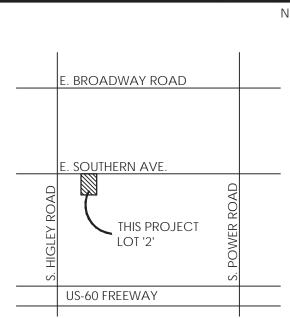

## AERIAL KEY PLAN

VICINITY MAP

1810 west loemann drive, queen creek, arizona 85142

east southern a alley

 $\propto$