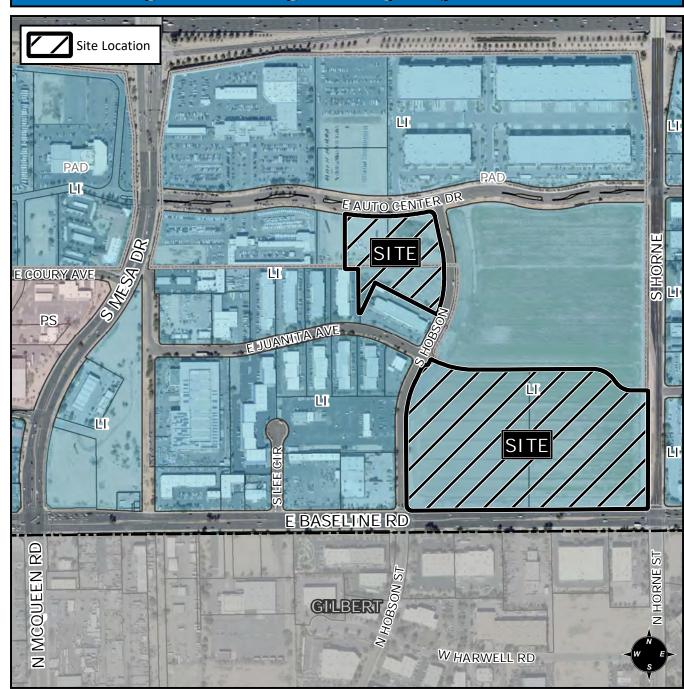

# Planning and Zoning Vicinity Map: ZON1.9-00935

#### SITE / ADDRESS:

District 3. 20.68  $\pm$  acres of the property is located within the 1800 to 2000 blocks of South Hobson (east side); the 600 to 800 blocks of East Baseline Road (north side); and the 1900 to 2000 blocks of South Horne (west side) and 4.5  $\pm$  acres of the property is located within the 500 block of East Auto Center Drive (south side); and within the 1700 to 1900 blocks of South Hobson (west side)

### REQUEST:

Rezoning from LI and LI-PAD to LI-PAD; and Site Plan Review (overall  $25.18 \pm$  acres). This request will establish the Metro East Valley PAD and allow for an industrial development.