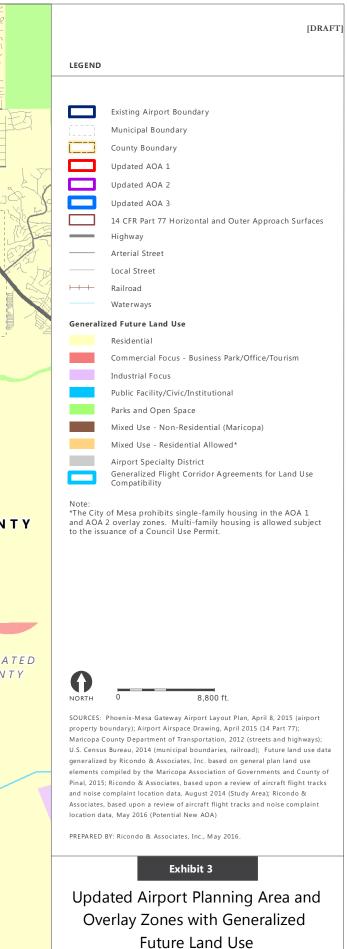

2,4,9] | Y[ <i>1,2</i> ]     |
|                                                               |                  |                      | -                   |                     |

## KEY TO TABLE 5A

Land use is compatible and is permitted.

Y

1

- N Land use is incompatible and is not permitted.
  - A fair disclosure agreement and covenant shall be recorded as a condition of development approval for all permitted uses in the AIA Zoning Overlay District.
- 2 All plats recorded shall be inscribed with the following: "These properties, due to their proximity to Williams Gateway Airport, are likely to experience aircraft overflights, which could generate noise levels that may be of concern to some individuals."

PHOENIX-MESA GATEWAY AIRPORT



Airport Land Use Compatibility Plan Update



W:\Projects\IWA\Land Use Compatibility\MXD\Exhibit\_3\_Updated Airport Planning Area and Overlay Zones with Generalized Future Land Use.mxd