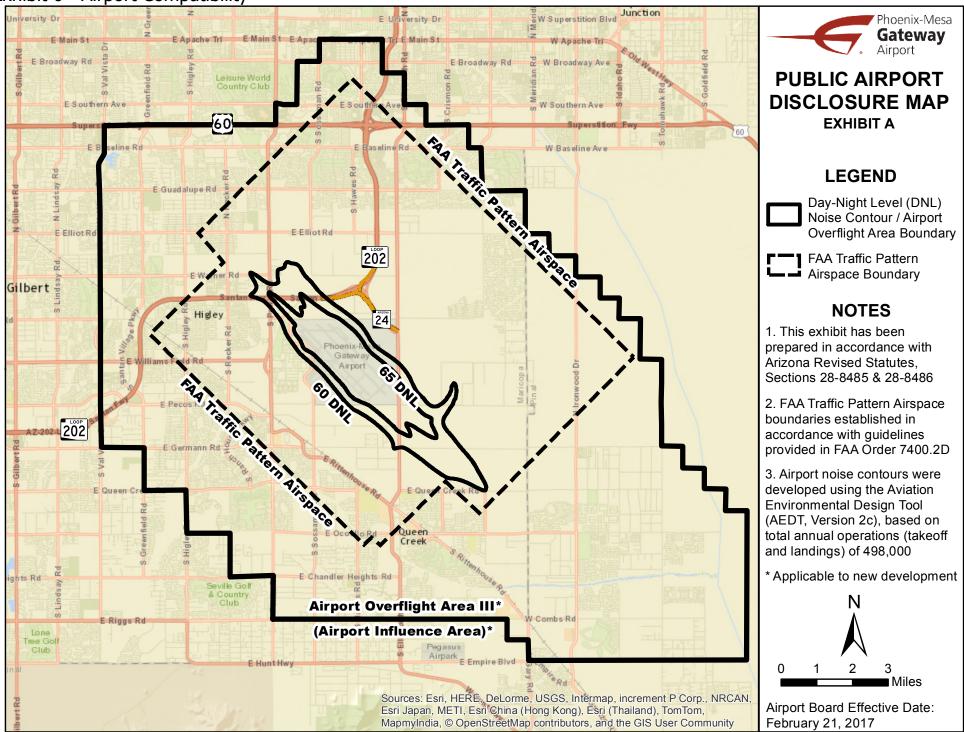

## TABLE 5A

Potential Revised Noise Compatibility Matrix for the Overflight Zoning District

| Mesa, Gilbert, Queen Creek, Maricopa County, and Pinal County |                  |                      |                     |                     |
|---------------------------------------------------------------|------------------|----------------------|---------------------|---------------------|
|                                                               | RPZ <sup>8</sup> | AOZ-1<br>65 +<br>DNL | AOZ-2 60-<br>65 DNL | AOZ-3<br>60-<br>AIA |
| RESIDENTIAL                                                   |                  |                      |                     |                     |
| Single-family, duplex, multi-family, manufactured housing     | Ν                | N                    | Y[1,2,4,9]          | Y[1,2]              |
| Recreational vehicle parks                                    | N                | N                    | Y[1,2,4,9]          | Y[ <i>1,2</i> ]     |
| Other residential                                             | Ν                | N                    | Y[ <b>1</b> ,2,4,9] | Y[ <i>1,2</i> ]     |
|                                                               |                  |                      | -                   |                     |

## KEY TO TABLE 5A

Land use is compatible and is permitted.

Y

1

- N Land use is incompatible and is not permitted.
  - A fair disclosure agreement and covenant shall be recorded as a condition of development approval for all permitted uses in the AIA Zoning Overlay District.
- 2 All plats recorded shall be inscribed with the following: "These properties, due to their proximity to Williams Gateway Airport, are likely to experience aircraft overflights, which could generate noise levels that may be of concern to some individuals."