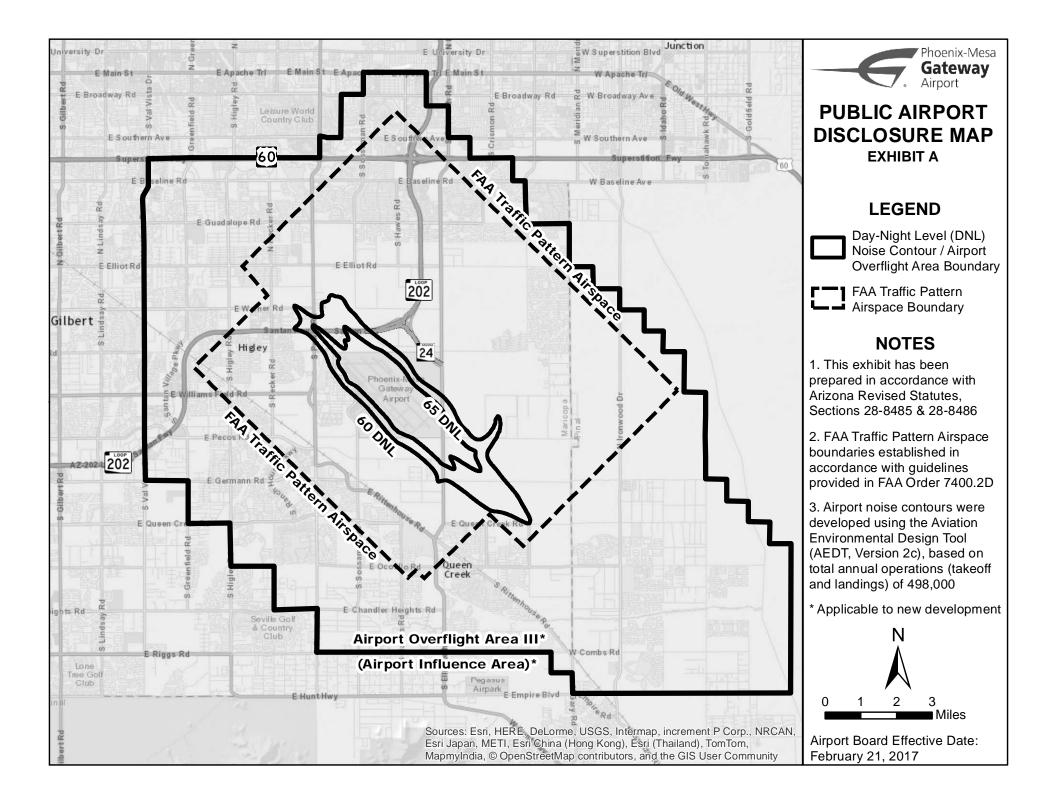

## TABLE 5A

Potential Revised Noise Compatibility Matrix for the Overflight Zoning District

| Mesa, Gilbert, Queen Creek, Maricopa County, and Pinal County |                  |                      |                     |                     |
|---------------------------------------------------------------|------------------|----------------------|---------------------|---------------------|
|                                                               | RPZ <sup>8</sup> | AOZ-1<br>65 +<br>DNL | AOZ-2 60-<br>65 DNL | AOZ-3<br>60-<br>AIA |
| RESIDENTIAL                                                   |                  |                      |                     |                     |
| Single-family, duplex, multi-family, manufactured housing     | Ν                | N                    | Y[1,2,4,9]          | Y[1,2]              |
| Recreational vehicle parks                                    | N                | N                    | Y[1,2,4,9]          | Y[ <i>1,2</i> ]     |
| Other residential                                             | Ν                | N                    | Y[ <b>1</b> ,2,4,9] | Y[ <i>1,2</i> ]     |
|                                                               |                  |                      | -                   |                     |

## KEY TO TABLE 5A

Land use is compatible and is permitted.

Y

1

- N Land use is incompatible and is not permitted.
  - A fair disclosure agreement and covenant shall be recorded as a condition of development approval for all permitted uses in the AIA Zoning Overlay District.
- 2 All plats recorded shall be inscribed with the following: "These properties, due to their proximity to Williams Gateway Airport, are likely to experience aircraft overflights, which could generate noise levels that may be of concern to some individuals."