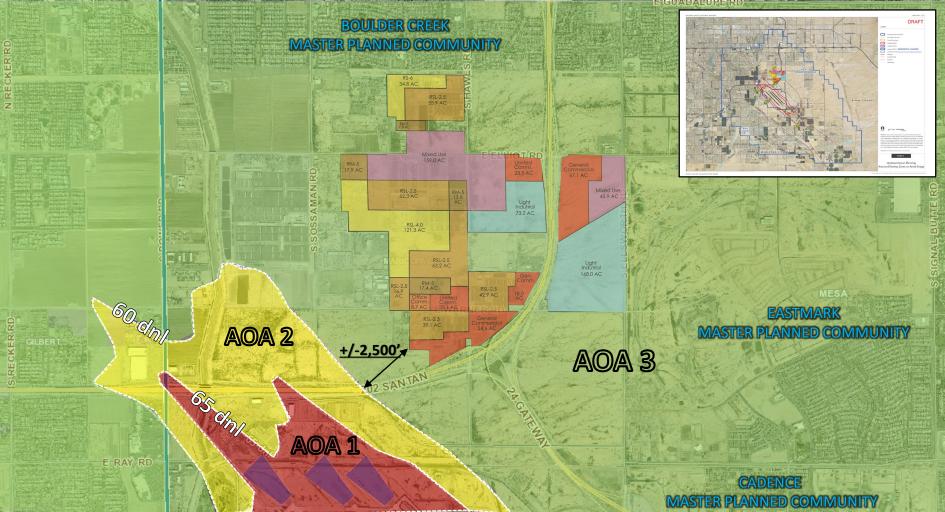

## TABLE 5A

Potential Revised Noise Compatibility Matrix for the Overflight Zoning District

| Mesa, Gilbert, Queen Creek, Maricopa County, and Pinal County |                  |                      |                     |                     |
|---------------------------------------------------------------|------------------|----------------------|---------------------|---------------------|
|                                                               | RPZ <sup>8</sup> | AOZ-1<br>65 +<br>DNL | AOZ-2 60-<br>65 DNL | AOZ-3<br>60-<br>AIA |
| RESIDENTIAL                                                   |                  |                      |                     |                     |
| Single-family, duplex, multi-family, manufactured housing     | Ν                | N                    | Y[1,2,4,9]          | Y[1,2]              |
| Recreational vehicle parks                                    | N                | N                    | Y[1,2,4,9]          | Y[ <i>1,2</i> ]     |
| Other residential                                             | Ν                | N                    | Y[ <b>1</b> ,2,4,9] | Y[ <i>1,2</i> ]     |
|                                                               |                  |                      | -                   |                     |

## KEY TO TABLE 5A

Land use is compatible and is permitted.

Y

1

- N Land use is incompatible and is not permitted.
  - A fair disclosure agreement and covenant shall be recorded as a condition of development approval for all permitted uses in the AIA Zoning Overlay District.
- 2 All plats recorded shall be inscribed with the following: "These properties, due to their proximity to Williams Gateway Airport, are likely to experience aircraft overflights, which could generate noise levels that may be of concern to some individuals."