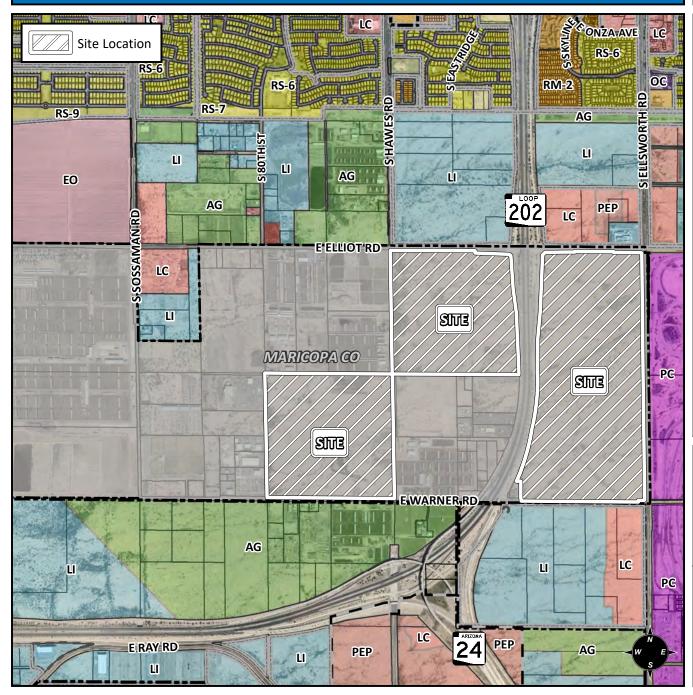

### SITE / ADDRESS:

District 6. Within the 8000 through 8400 blocks of East Warner Road (north side), the 4000 through 4400 blocks of the South Hawes Road alignment (west side), the 8400 through 8800 blocks of East Elliot Road (south side), the 3600 through 4000 blocks of the South Hawes Road alignment (east side),the 8800 through 9200 blocks of East Elliot Road (south side), the 8800 through 9200 blocks of East Warner Road (north side), and the 3600 through 4400 blocks of South Ellsworth Road (west side). (595± acres)

## **REQUEST:**

Rezone from AG to RSL-4.0, RSL-2.5, RM-5, OC, LC, GC, LI, and MX with a PAD Overlay. This request will establish the 'Hawes Crossing' PAD to guide the future review of specific plans of development.