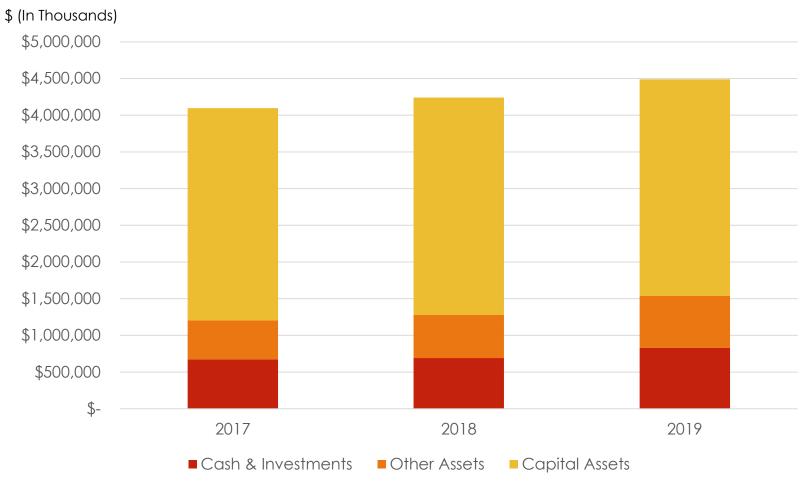

### OVERVIEW OF FISCAL YEAR 2019 COMPREHENSIVE ANNUAL FINANCIAL REPORT

January 23, 2020



# COMPREHENSIVE ANNUAL FINANCIAL REPORT





- Unmodified report issued
- No Material findings
- One finding related to Journal Entries and Audit Schedules
- Follows Generally
   Accepted Accounting
   Principles (GAAP)
- Complies with
   Governmental
   Accounting Standards
   Board (GASB)

#### FINANCIAL HIGHLIGHTS

FY 2019 City Revenue's increased by \$71.4 million



# TOTAL ASSETS INCREASED TO \$4.5 BILLION



### TOTAL LIABILITIES AT JUNE 30, 2019 \$3.8 BILLION



Note: 2017 amounts were restated

#### Questions?

Irma Ashworth
Finance Director
Irma.Ashworth@mesaaz.gov
(480) 644-2605

## GOVERNMENTAL ACTIVITIES – REVENUES FISCAL YEARS 2017, 2018 AND 2019



#### FINANCIAL HIGHLIGHTS

The City's Change in Net Position continues to increase



## CASH AND INVESTMENTS BALANCES AS OF JUNE 30, 2019

| Cash                                      | \$ 99,421,000  |
|-------------------------------------------|----------------|
| Investment in Local Govt. Investment Pool | 162,312,000    |
| Investment in Insured Cash Sweep Accounts | 15,588,000     |
| Cash with Trustee and Fiscal Agents       | 92,353,000     |
| Long-Term Investments                     | 460,033,000    |
| Total Pooled Cash and Inv