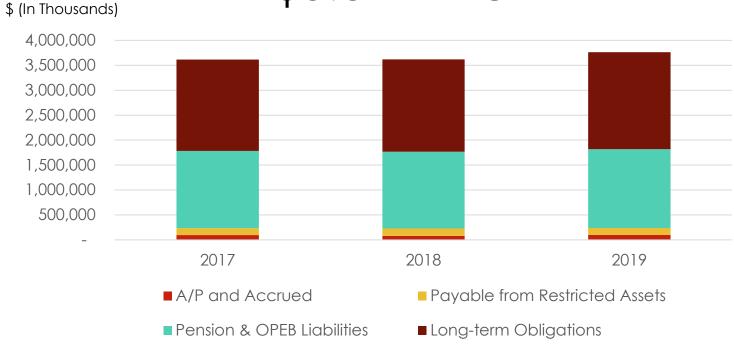

### TOTAL LIABILITIES AT JUNE 30, 2019 \$3.8 BILLION

Note: 2017 amounts were restated