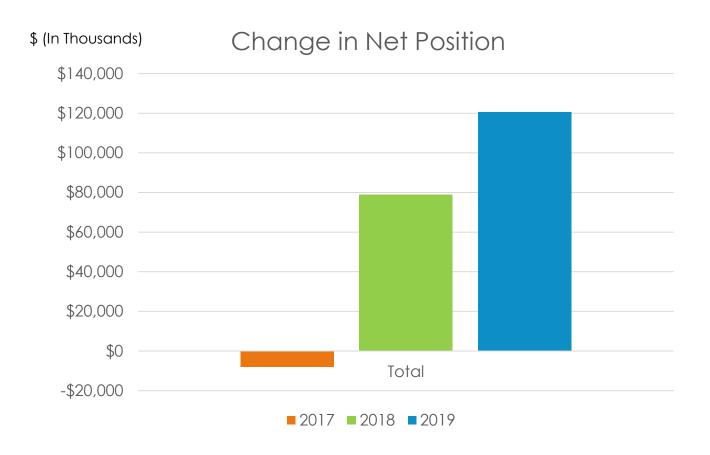

#### FINANCIAL HIGHLIGHTS

The City's Change in Net Position continues to increase