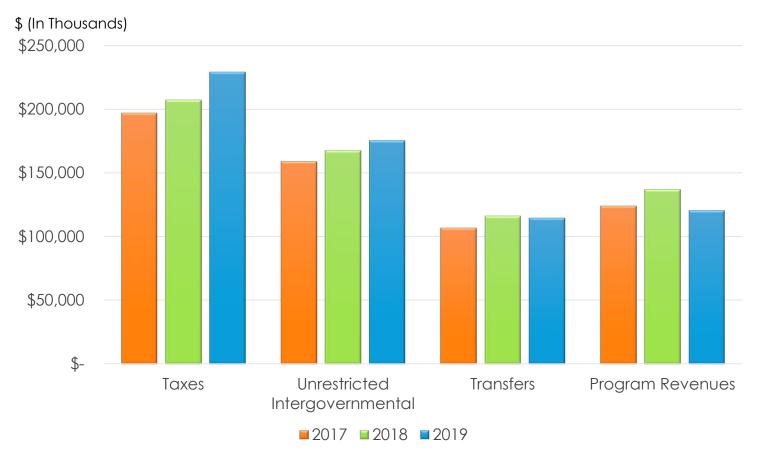

## GOVERNMENTAL ACTIVITIES – REVENUES FISCAL YEARS 2017, 2018 AND 2019

#### FINANCIAL HIGHLIGHTS

FY 2019 City Revenue's increased by \$71.4 million