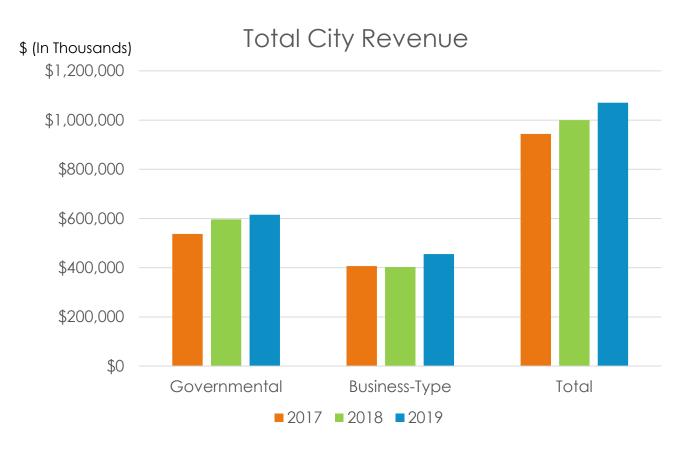

#### FINANCIAL HIGHLIGHTS

FY 2019 City Revenue's increased by \$71.4 million

## GOVERNMENTAL ACTIVITIES – REVENUES FISCAL YEARS 2017, 2018 AND 2019