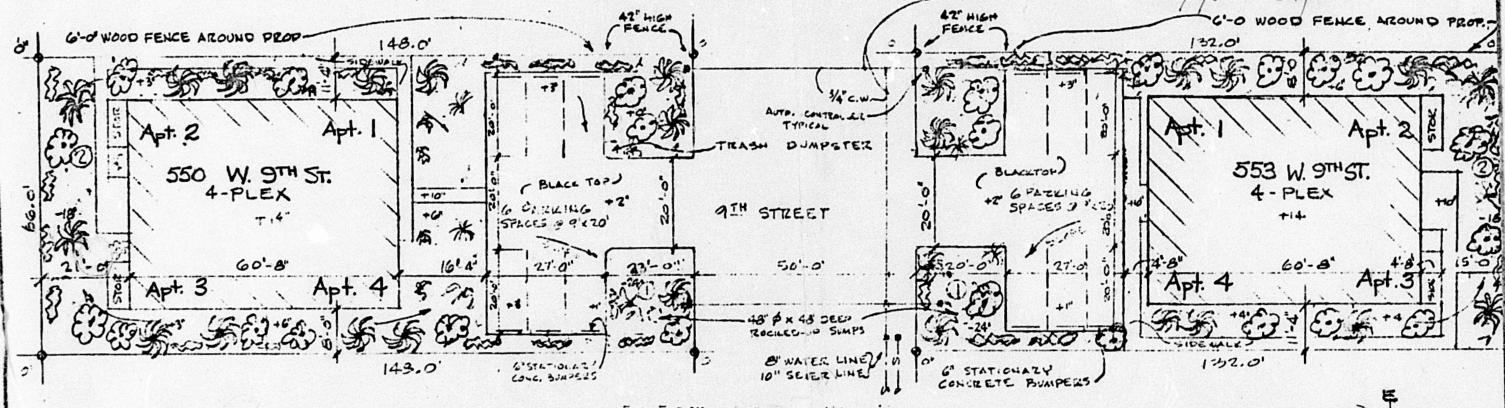

# PARCEL A

NET ACREAGE . . 224 (9768 SQ. FT.) 4 UNITS @ 708 SQ FT EACH-TOTAL 2832 SQ.FT. (29% OFLOT) GPARKING SPACES REQUIRED & PROVIDED & 9'x 26' EACH 17.85 UNITS PER ACRE

### PARCEL B

NET ACREAGE - . 20 (8712 50. FT.) 4-UNITS @ 708 SQ.FT. EACH - TOTAL 2832 SQ. FT. (325% OF LOT G PARKING SPACES REQUIRED & PROVIDED & 9'x 20' EACH 20 UNITS PER ACRE

#### LAND SCAPING

PROVIDE 13 - 15 GAL. PALM TREES Z-REAR, 4 EACH SIDE, 3 FRONT 13- 15 GAL, EUCALYPTUS TREES ZIZEAR, 4 CACH SIDE, 3 FRONT

16- 5 GAL PYRACAUTHA 4 EACH SIDE, 4 FRONT, 4 ZEAR

A- I GAL JUNIPER 3 EACH SIDE, 2 FRONT

SUGAR BUSH 3 EACH SIDE, 2 FRONT

LANDSCAPING PROVIDE

12-15 GAL, PALM TREES 2-REAR, 3 EACH SIDE, 4 FR 13-15 GAL EUCALYPTUS TREES 2 REAR, 4 EACH SIDE

15-5 GAL PYRACANTHA BEACH SIDE, 5 FRONT, 4 TE

GAL, JUNIPER

3 EACH SIDE, 2 FRONT GAL SUGAR BUSH BEACH SIDE, I FROMT

(1-A:5-B c 21/4 LB)

RETENTION AREAS TO BE GRASS SERVE ALL LAUDSCAPED AREAS BY AN UNDERGROUND SPRINKLER SYSTEM

ALL AREAS STHER THAN PARLING ETC, INCLUDING

## SITE PLAN SCALE: 1" = 20'-0"

8" NATE'S LINE IS 21.5' E. OF DATE 10" SENCE LINE IS S' E, OF DATE 4 GAS LINE IS 215 E OF DATE