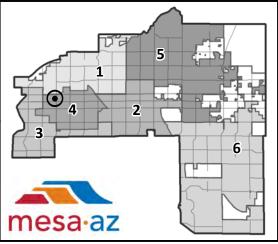

# **Board of Adjustment Vicinity Map: BOA19-00839**

#### DB-1 DB-1 W 3RD PL Site Location DB-2 RS-6 ΞZ RS-6 W 3RD ST LEBARON DB-1 **DR-2** DR-1 z W 2ND PL DB-1 MORRIS RS-6 RS-6 DB-2 W 2ND ST z R W CLARK ST N COUNTRY CLUB DR-2 N ROBSON DATE DB-1 z DB-1 W 1ST PL LC SITE RS-6 PAD RM-2 DR-2 ΉD W 1ST ST TYTTT RM-2 DR-3 RM-3 PAD RS-6 DC W PEPPER PL **DB-1** PAD DC T5MS-DE GC GC W MAIN ST ARD S ROBSON S MORRIS S DATE DB-1 DC VINE DC GC

## **Case Details**



BOA19-00839

## Site / Address:

District 4. 140 North Country Club Drive

### **Request:**

Requesting a Substantial Conformance Permit (SCIP) to allow Improvement to certain development modifications standards for expansion of an existing commercial development in the LC District.