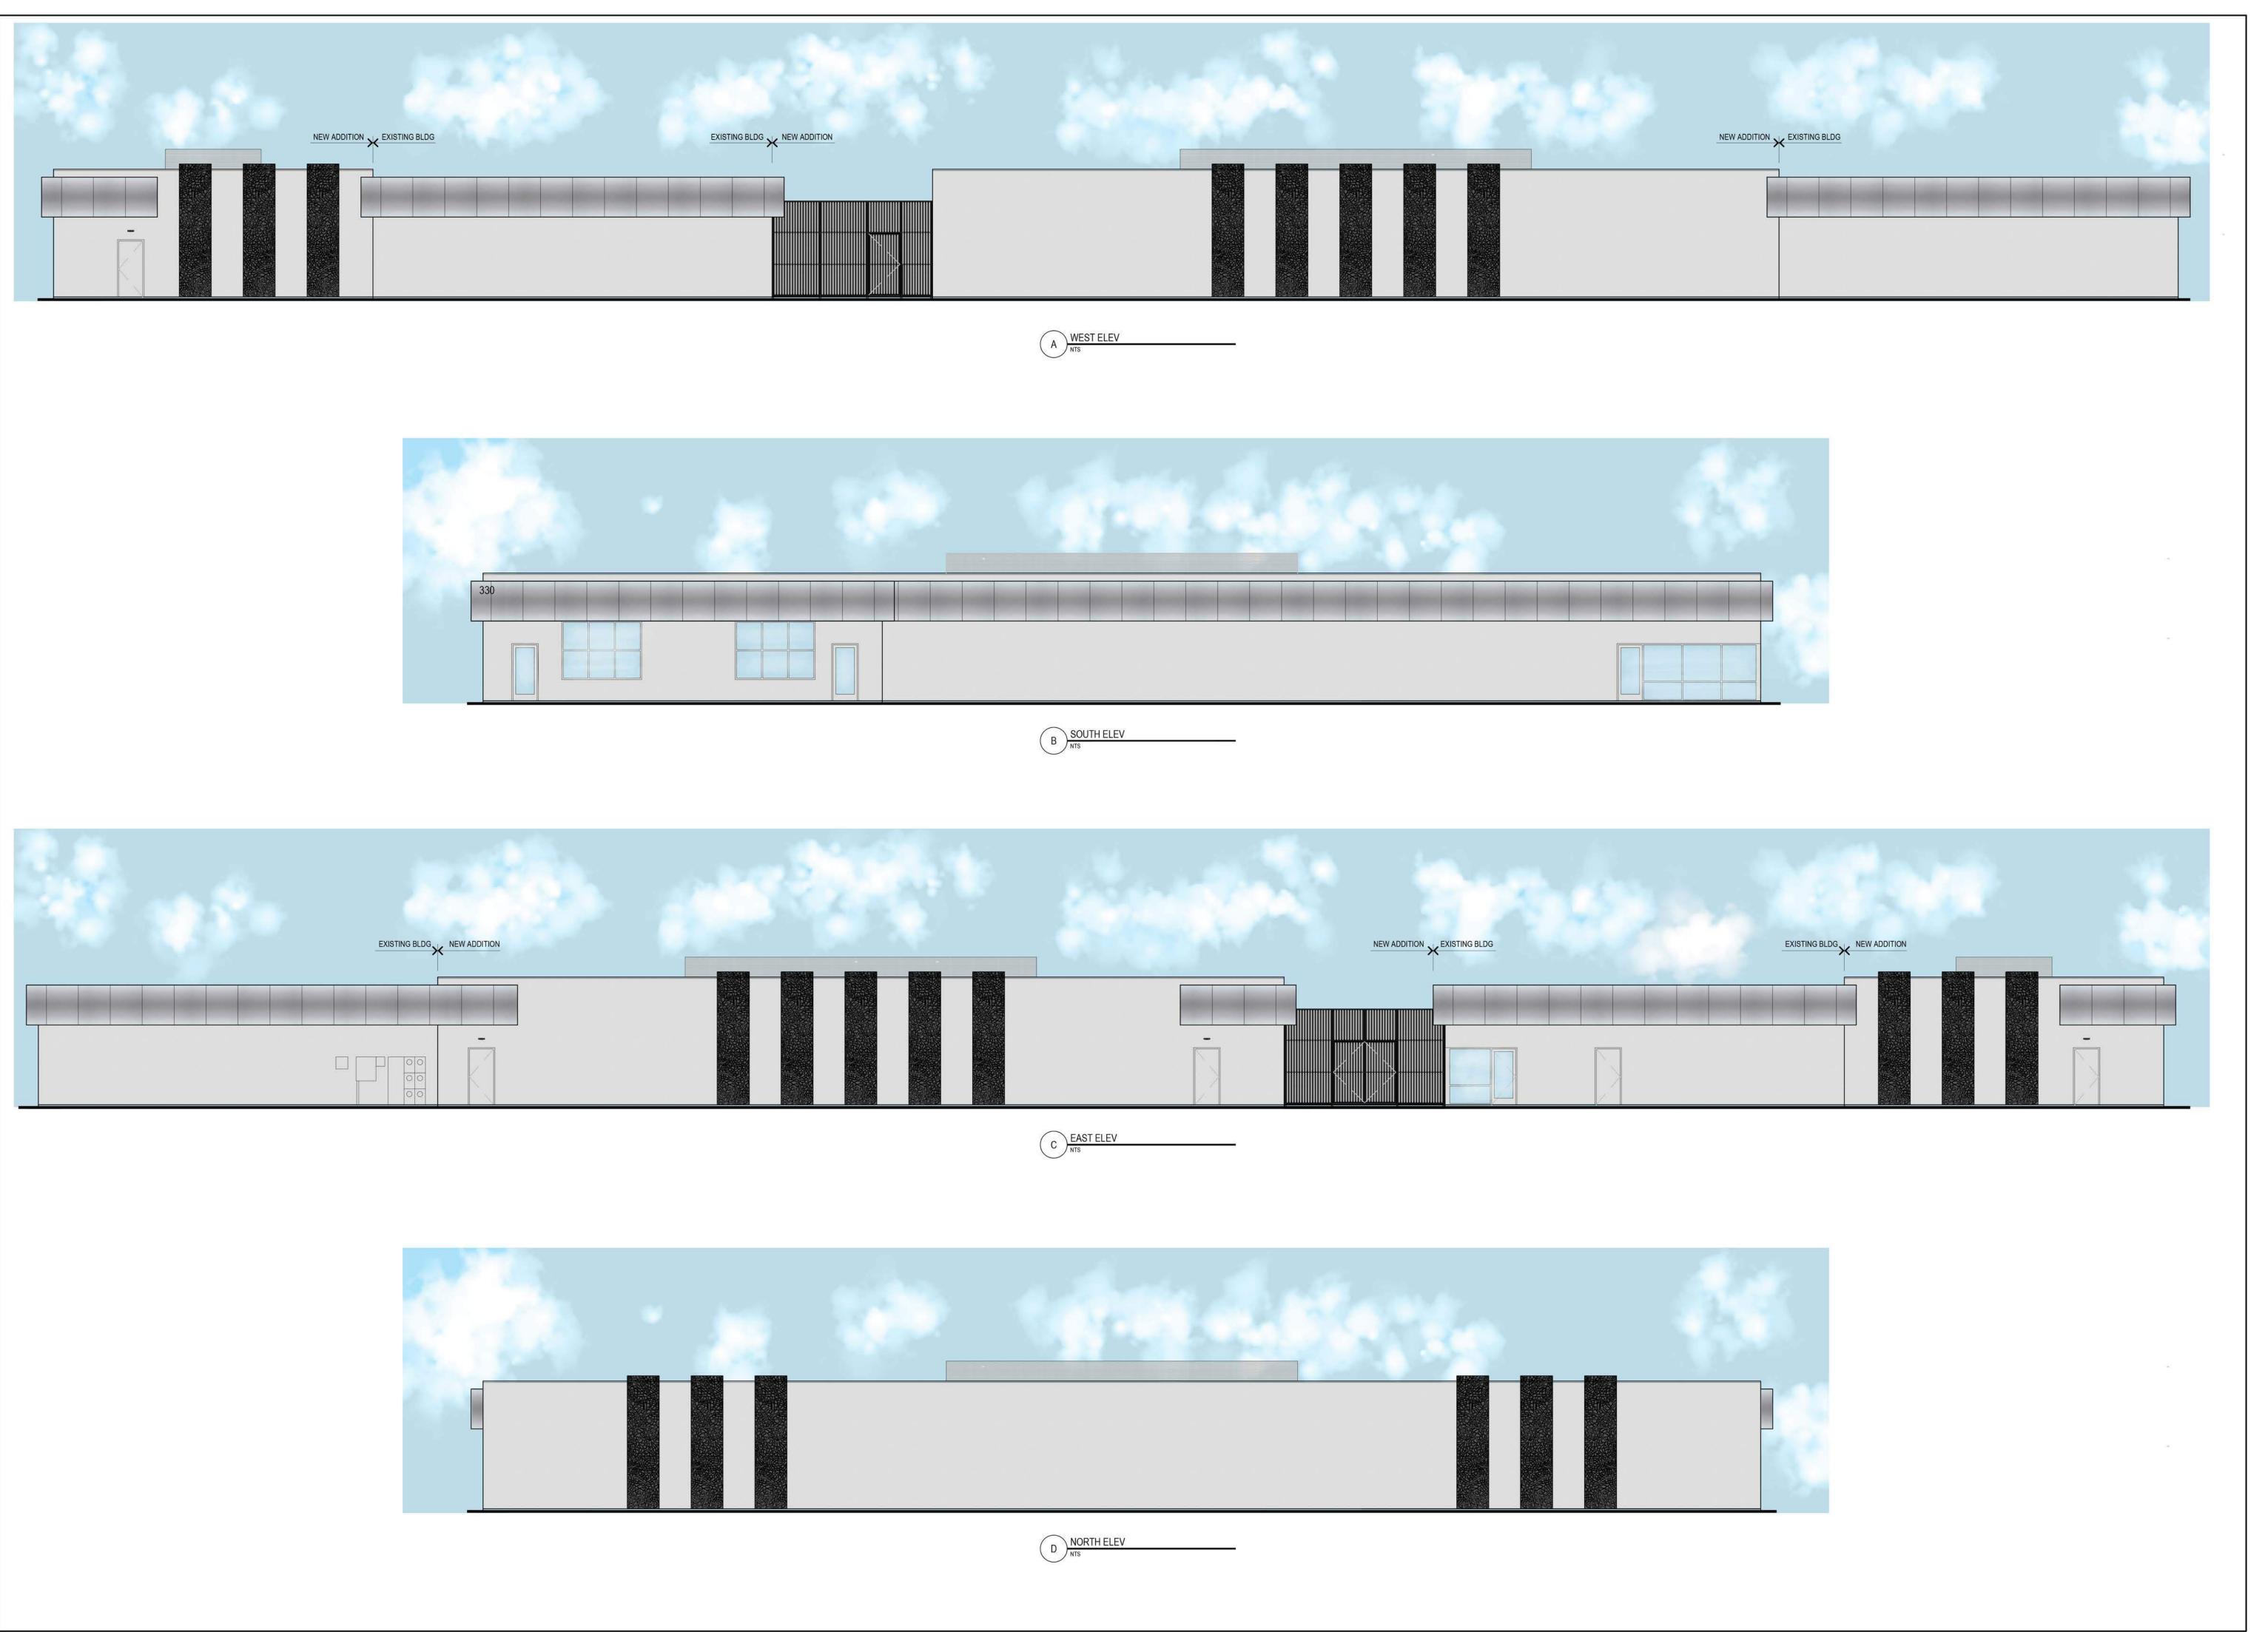

## THE MINT DISPENSARY 330 E SOUTHERN AVE. MESA AZ. 85210

design: RDO drawn: JO check: JDO

revisions:

OPYRIGHT 2017, ALL RIGHTS RESERVED.

arc one associates, LLC.

DRAWING IS AN INSTRUMENT OF SERVICE.

DITURE PROPERTY OF SAME ASSOCIATION.

## THE MINT DISPENSARY 330 E SOUTHERN AVE. MESA AZ. 85210

design: RDO drawn: JO check: JDO

revisions:

COPYRIGHT 2017, ALL RIGHTS RESERVED.

arc one associates, LLC.

THIS DRAWING IS AN INSTRUMENT OF SERVICE
IT IS THE PROPERTY OF arc one associates, LU