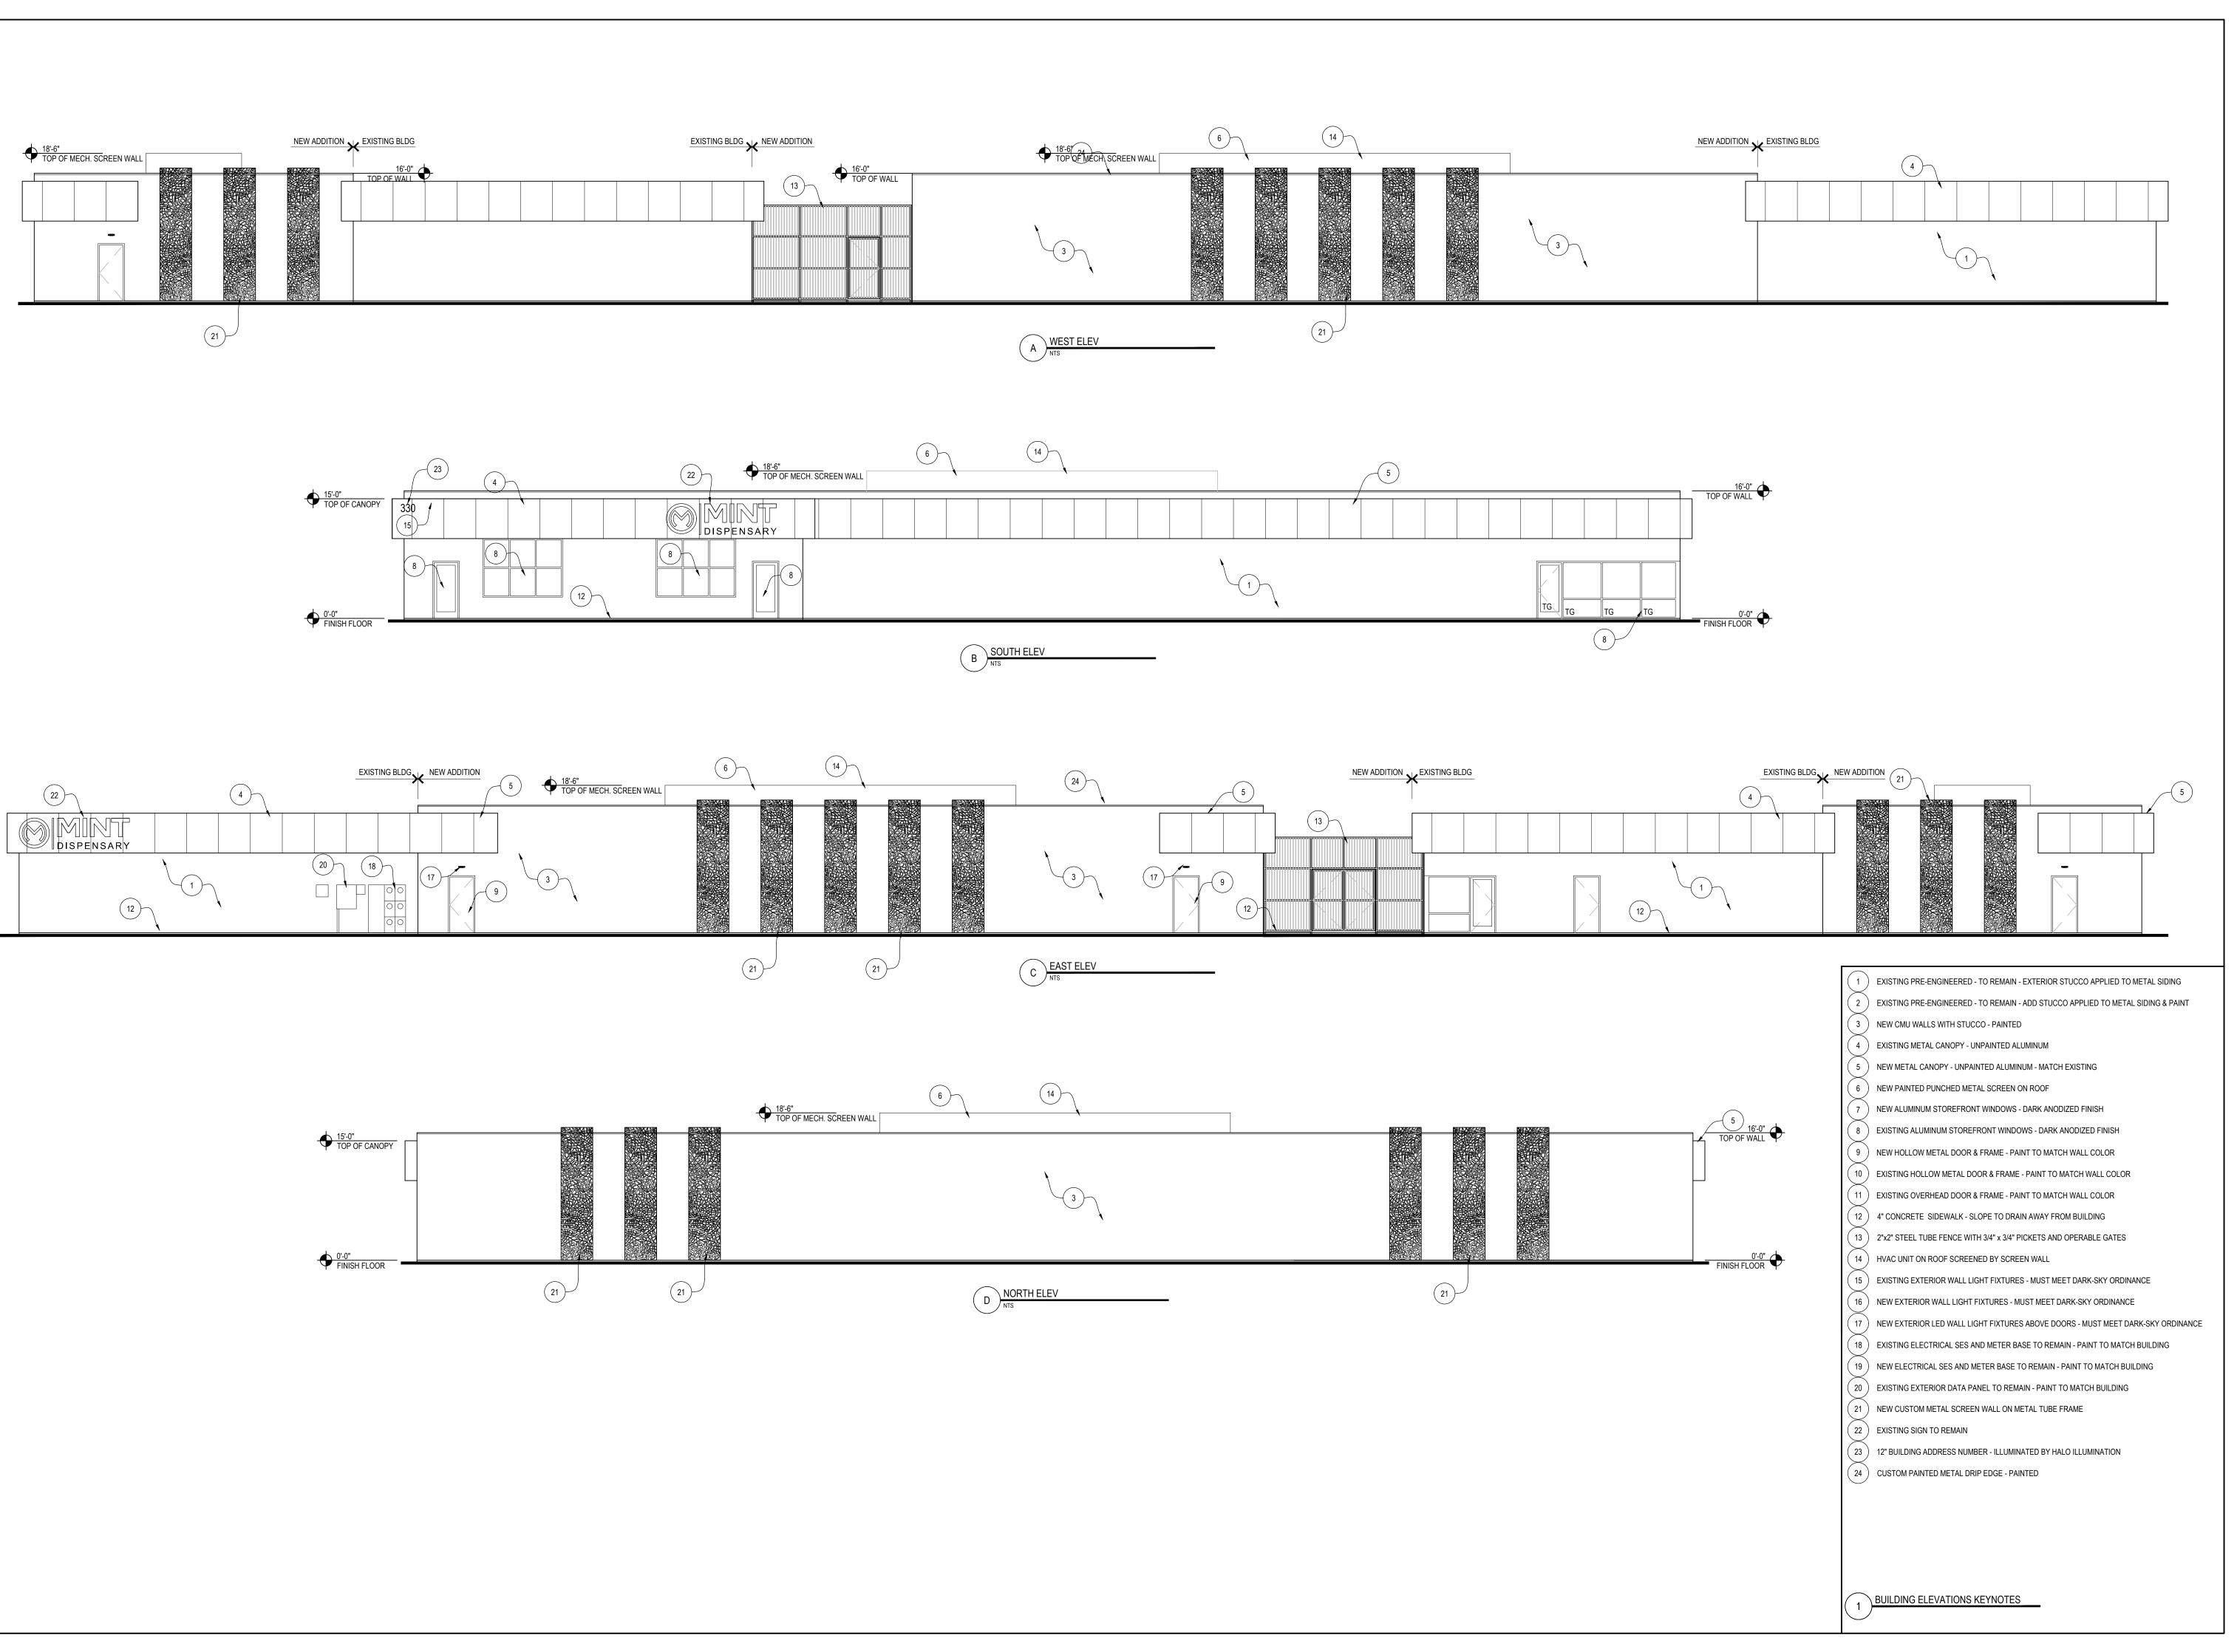

## THE MINT DISPENSARY 330 E SOUTHERN AVE. MESA AZ. 85210

design: RDO drawn: JO check: JDO

revisions:

OPYRIGHT 2017, ALL RIGHTS RESERVED.

arc one associates, LLC.

DRAWING IS AN INSTRUMENT OF SERVICE.

DITURE PROPERTY OF SAME ASSOCIATION.

## THE MINT DISPENSARY 330 E SOUTHERN AVE. MESA AZ. 85210

design: RDO drawn: JO check: JDO

revisions:

COPYRIGHT 2017, ALL RIGHTS RESERVED.

arc one associates, LLC.

THIS DRAWING IS AN INSTRUMENT OF SERVICE
IT IS THE PROPERTY OF arc one associates, LU