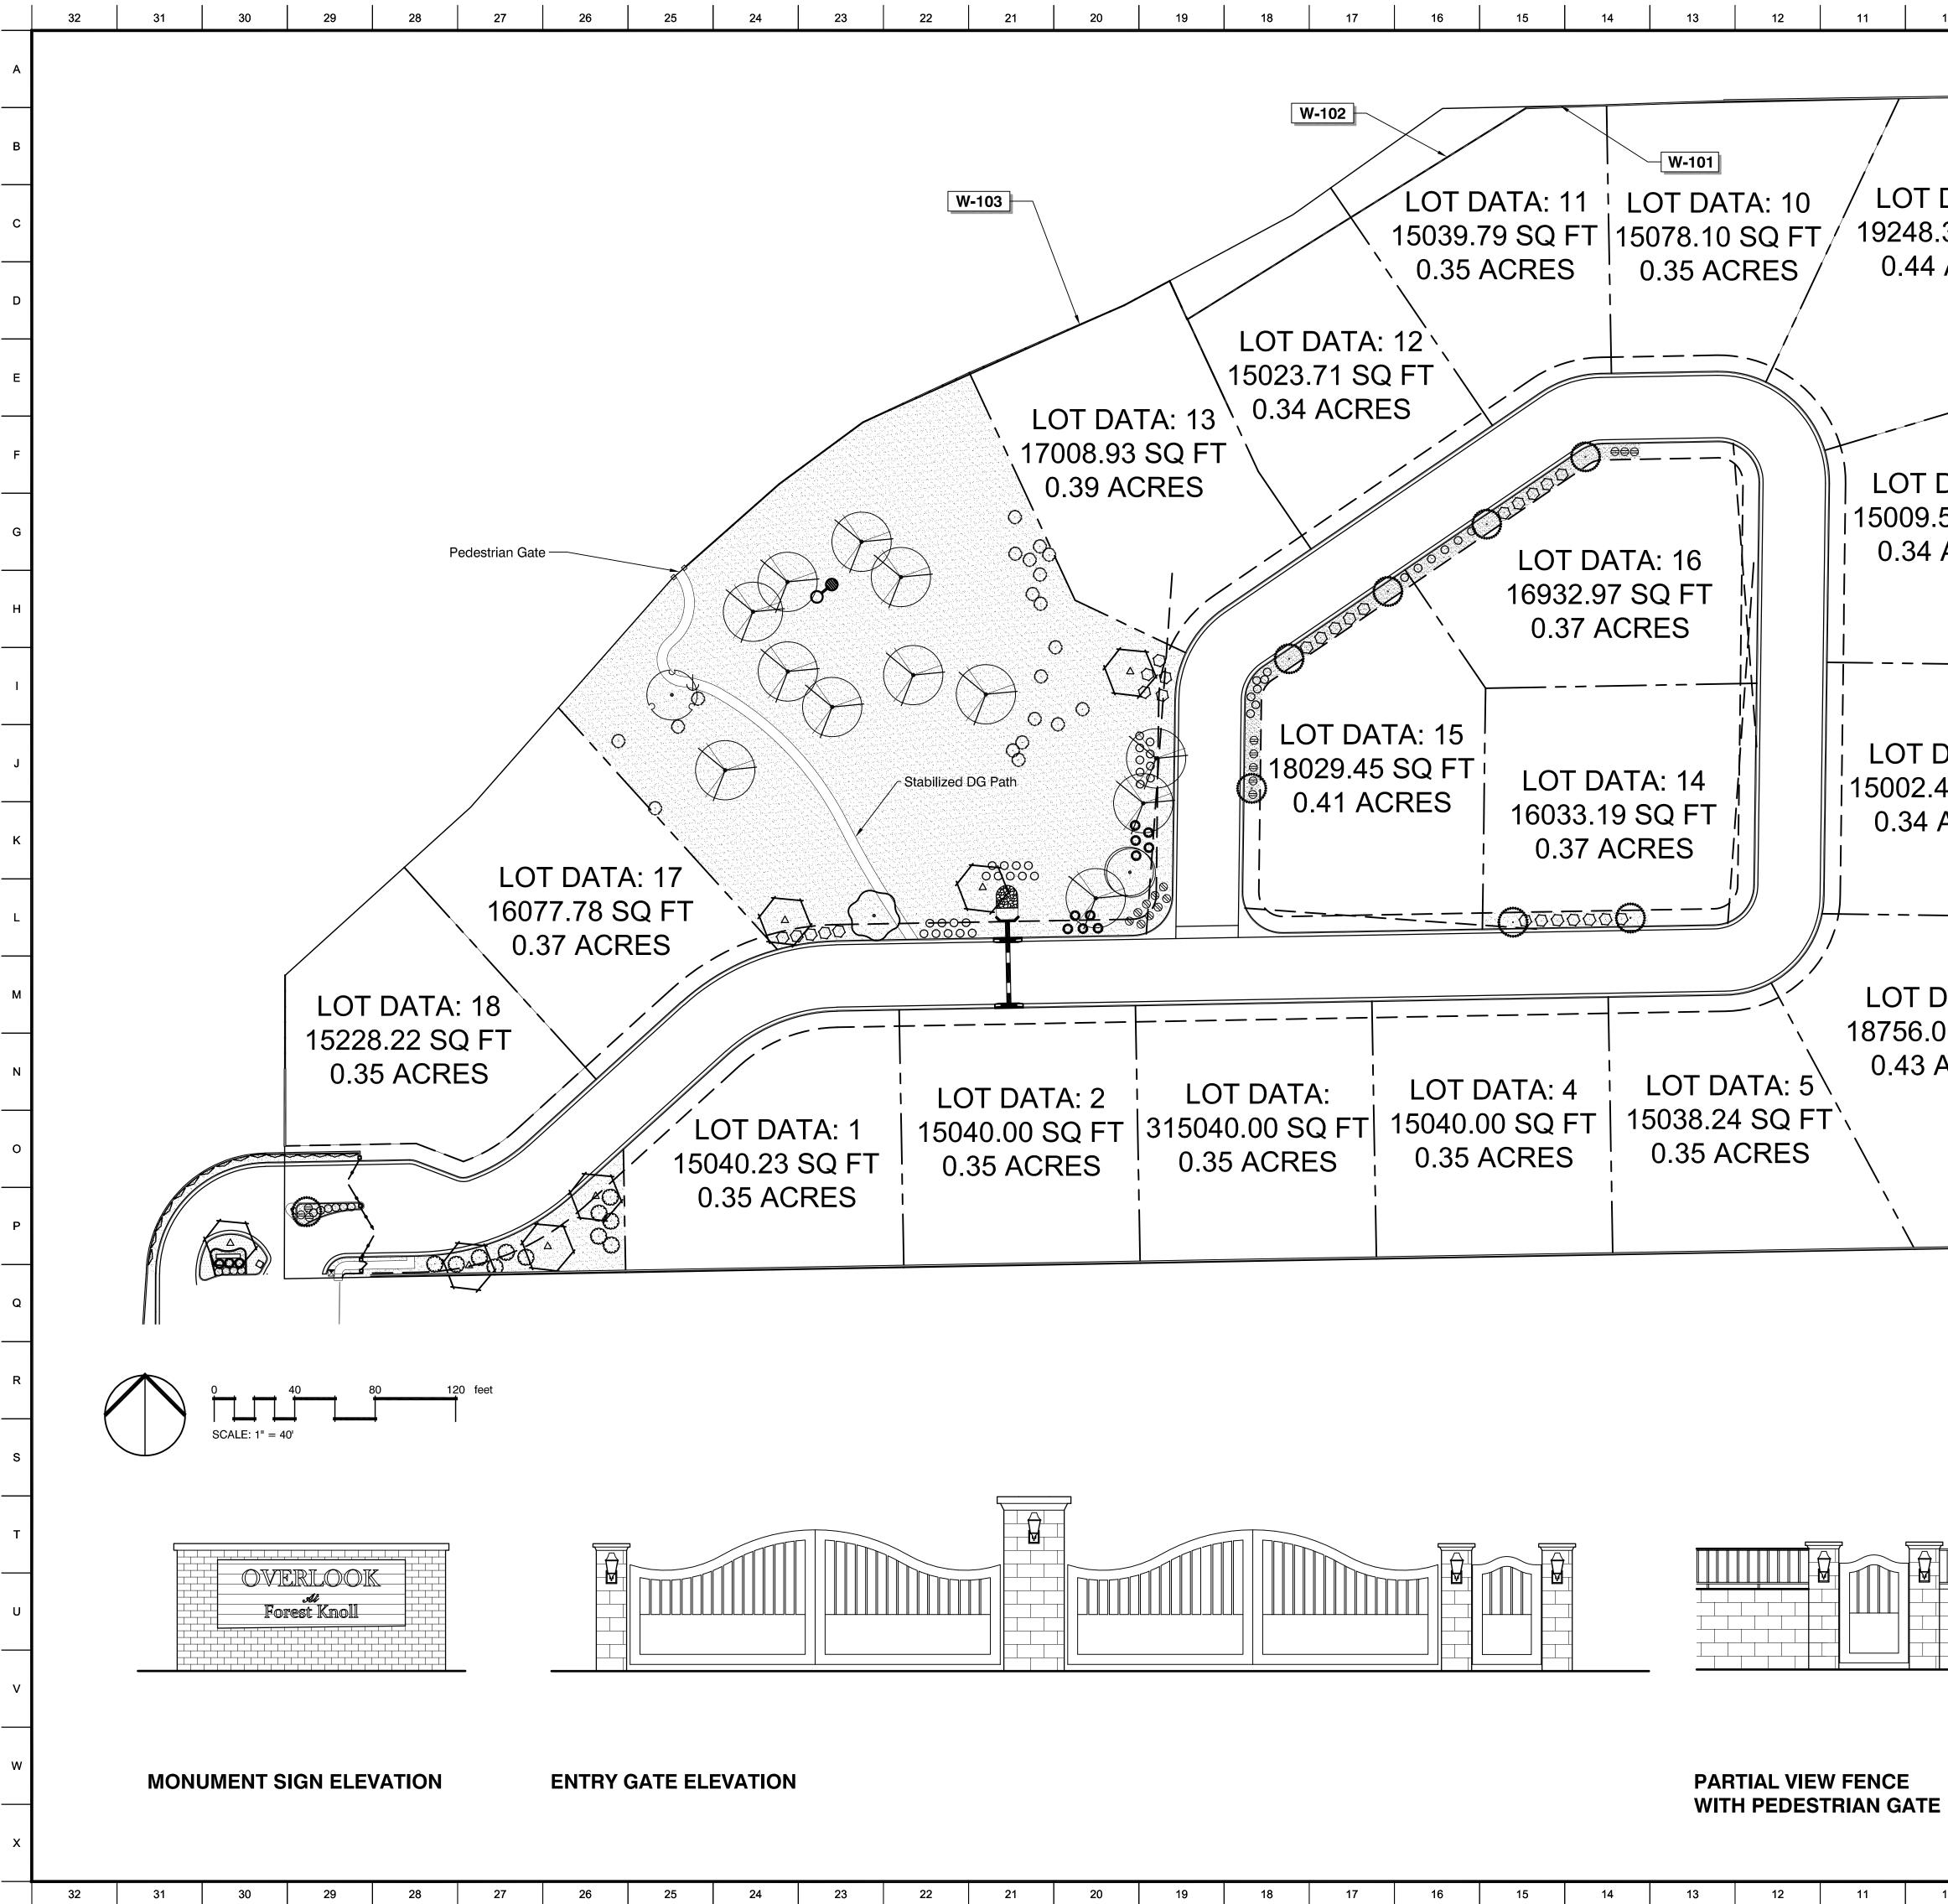

# Overlook at Forest Knoll Project Narrative

Overlook at Forest Knolls is a 9.23 acre infill parcel currently zoned AG located on the top of the north mesa near Gilbert Rd. and L-202 overlooking the beautiful community of Lehi.

We are proposing to rezone and subdivide this parcel into a gated community with 18 custom home lots and a large nature reserve with native vegetation and breathtaking views of Lehi below left unobstructed for all community residents to enjoy. After extensive city official and neighborhood meetings, we have found that our project has overwhelming support and meets the needs of the City of Mesa general plan, community leaders, and neighborhood residents.

Overlook at Forest Knolls will be an in-fill community tucked away within the quaint custom home development of Forest Knolls along the eastern and southern boundary. This surrounding neighborhood is zoned RS-15 with lots from 14,998 to 27,334 square feet boasting a mixture of both two-story and single-story ranch style homes varying from 2644 to 6272 square feet. Along the northern boundary, one will find the SRP canal and walking path and along the western boundary, an undeveloped raw parcel.

Overlook at Forest Knolls was specifically designed to replicate the surrounding community with a PAD RS-15 zoning including lots ranging from 15,002 to 19,248 square feet with equivalent custom home structure and square footage. We are specifically requesting a PAD overlay to accommodate the private streets found in this intimate gated community intended to create private enclave for homeowners and neighbors. Our residents know that once they pass through the timeless farmhouse gates, framed by brick pillars and a cobblestone driveway, they have made it home. To accomplish our plans of a gated entrance, required land will be purchased from the adjacent parcel to the west 136-05-002K.

Along with large lot sizes and privacy, each custom home in the community will also have access to a large nature reserve left open on the edge of the mesa overlooking beautiful Lehi Valley below. Leaving open such a picturesque horizon will allow every resident to enjoy a postcard worthy Arizona each and every day. In addition to great views, the reserve will boast a granite path strolling down through natural vegetation with limited man-made improvements to arrive to gated access to the city's canal paths, all residents will share this space as a relaxing oasis away from the noise of daily life.

| SYMBOL        | DESCRIPTION                                                                    | <u>QTY</u> |
|---------------|--------------------------------------------------------------------------------|------------|
| K-102         | 1/2" to 1" Mixed Santa Fe Slate Decomposed Granite at 2" Depth                 | 6,480 sf   |
| <u>SYMBOL</u> | WALL<br>DESCRIPTION                                                            | <u>QTY</u> |
| <b>W-101</b>  | Existing wall                                                                  | 1,684 lf   |
| W-102         | Existing Retaining Wall with 6`Wrought Iron View Fence on top.                 | 276 lf     |
| W-103         | Partial View Wall - 4` of CMU on the bottom and 2` of Wrought Iron on the top. | 646 lf     |
| W-104         | Standard CMU Wall                                                              | 38 lf      |