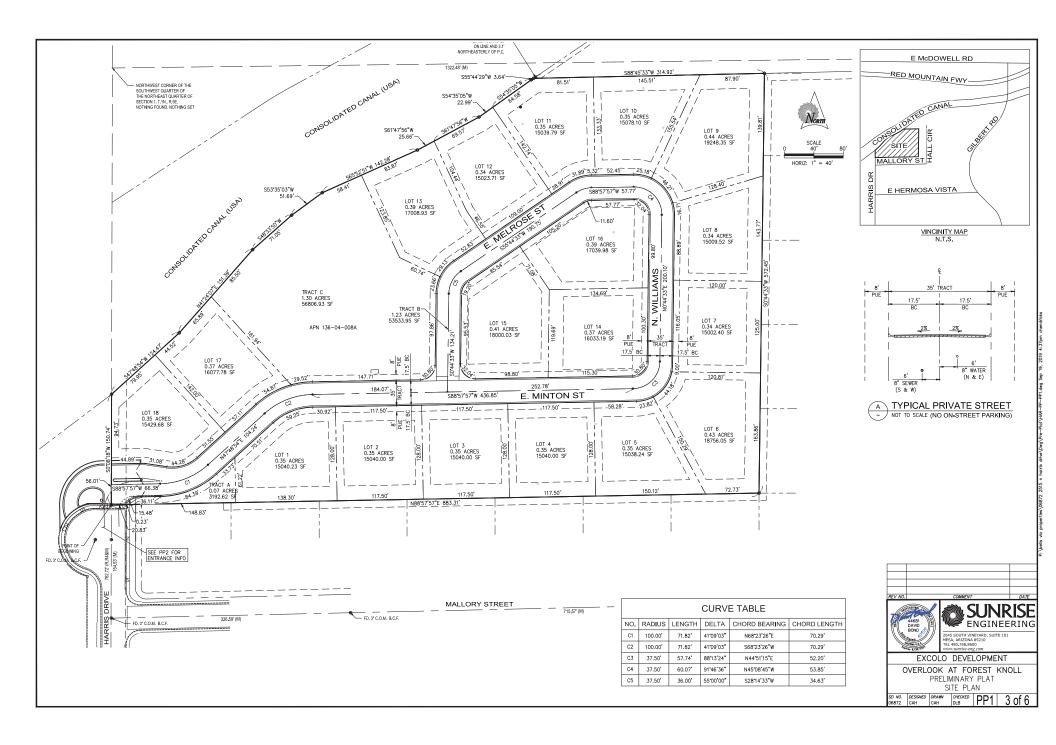

# Overlook at Forest Knoll Project Narrative

Overlook at Forest Knolls is a 9.23 acre infill parcel currently zoned AG located on the top of the north mesa near Gilbert Rd. and L-202 overlooking the beautiful community of Lehi.

We are proposing to rezone and subdivide this parcel into a gated community with 18 custom home lots and a large nature reserve with native vegetation and breathtaking views of Lehi below left unobstructed for all community residents to enjoy. After extensive city official and neighborhood meetings, we have found that our project has overwhelming support and meets the needs of the City of Mesa general plan, community leaders, and neighborhood residents.

Overlook at Forest Knolls will be an in-fill community tucked away within the quaint custom home development of Forest Knolls along the eastern and southern boundary. This surrounding neighborhood is zoned RS-15 with lots from 14,998 to 27,334 square feet boasting a mixture of both two-story and single-story ranch style homes varying from 2644 to 6272 square feet. Along the northern boundary, one will find the SRP canal and walking path and along the western boundary, an undeveloped raw parcel.

Overlook at Forest Knolls was specifically designed to replicate the surrounding community with a PAD RS-15 zoning including lots ranging from 15,002 to 19,248 square feet with equivalent custom home structure and square footage. We are specifically requesting a PAD overlay to accommodate the private streets found in this intimate gated community intended to create private enclave for homeowners and neighbors. Our residents know that once they pass through the timeless farmhouse gates, framed by brick pillars and a cobblestone driveway, they have made it home. To accomplish our plans of a gated entrance, required land will be purchased from the adjacent parcel to the west 136-05-002K.