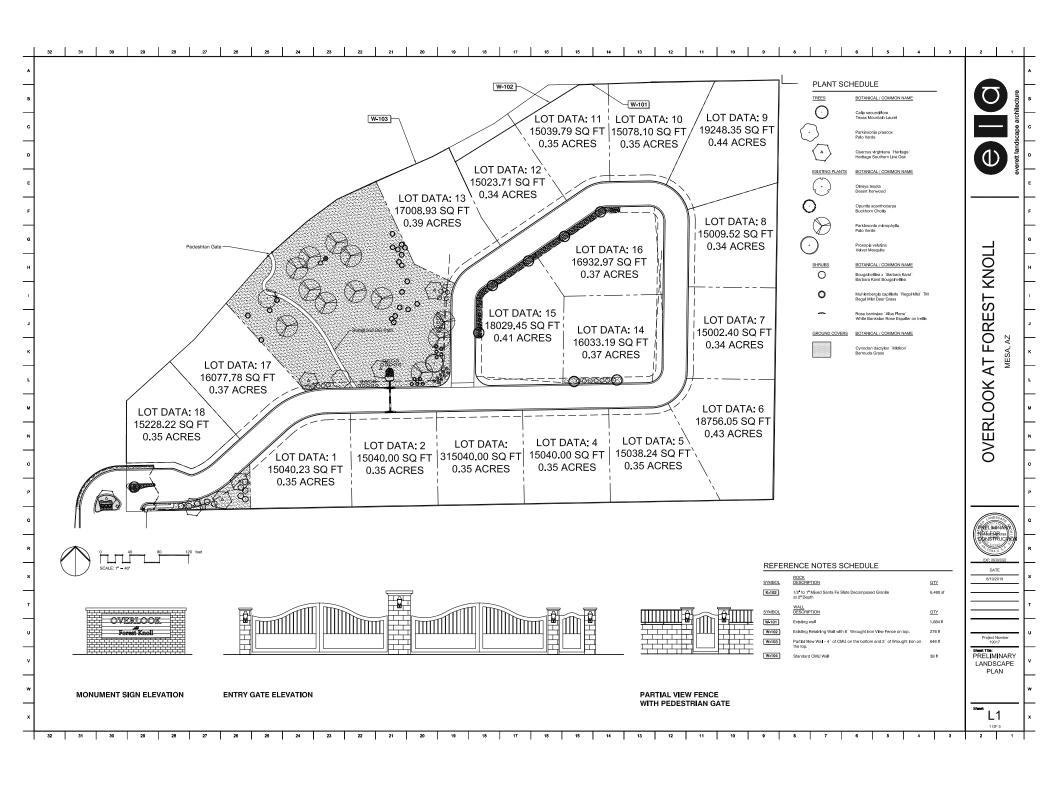

# Overlook at Forest Knoll Project Narrative

Overlook at Forest Knolls is a 9.23 acre infill parcel currently zoned AG located on the top of the north mesa near Gilbert Rd. and L-202 overlooking the beautiful community of Lehi.

We are proposing to rezone and subdivide this parcel into a gated community with 18 custom home lots and a large nature reserve with native vegetation and breathtaking views of Lehi below left unobstructed for all community residents to enjoy. After extensive city official and neighborhood meetings, we have found that our project has overwhelming support and meets the needs of the City of Mesa general plan, community leaders, and neighborhood residents.

Overlook at Forest Knolls will be an in-fill community tucked away within the quaint custom home development of Forest Knolls along the eastern and southern boundary. This surrounding neighborhood is zoned RS-15 with lots from 14,998 to 27,334 square feet boasting a mixture of both two-story and single-story ranch style homes varying from 2644 to 6272 square feet. Along the northern boundary, one will find the SRP canal and walking path and along the western boundary, an undeveloped raw parcel.

Overlook at Forest Knolls was specifically designed to replicate the surrounding community with a PAD RS-15 zoning including lots ranging from 15,002 to 19,248 square feet with equivalent custom home structure and square footage. We are specifically requesting a PAD overlay to accommodate the private streets found in this intimate gated community intended to create private enclave for homeowners and neighbors. Our residents know that once they pass through the timeless farmhouse gates, framed by brick pillars and a cobblestone driveway, they have made it home. To accomplish our plans of a gated entrance, required land will be purchased from the adjacent parcel to the west 136-05-002K.

Along with large lot sizes and privacy, each custom home in the community will also have access to a large nature reserve left open on the edge of the mesa overlooking beautiful Lehi Valley below. Leaving open such a picturesque horizon will allow every resident to enjoy a postcard worthy Arizona each and every day. In addition to great views, the reserve will boast a granite path strolling down through natural vegetation with limited man-made improvements to arrive to gated access to the city's canal paths, all residents will share this space as a relaxing oasis away from the noise of daily life.