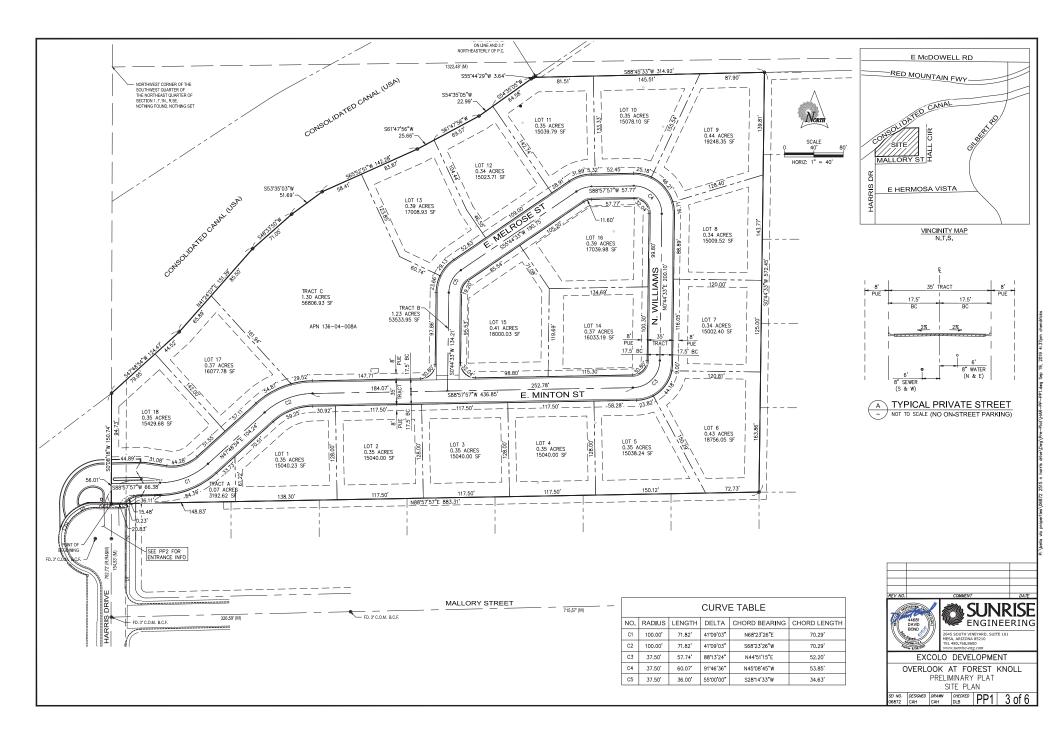

Overlook at Forest Knolls is a 9.23 acre infill parcel currently zoned AG (agriculture) located at the north end of Harris Drive overlooking beautiful Lehi Valley below. We are proposing to rezone and subdivide this parcel into a gated community with 18 custom home lots and a large natural reserve with native vegetation where breath-taking views of Lehi Valley are left completely unobstructed for all community residents to enjoy. Overlook at Forest Knoll, with 15,000 square foot minimum lots and a density of 1.9 lots per acre, will conform and fit nicely into the surrounding R-15 zoned neighbourhoods. After extensive meetings with city officials and neighbourhood outreach, we have found that our project has overwhelming support and meets the needs of the City of Mesa general plan, community leaders, and neighbourhood residents.