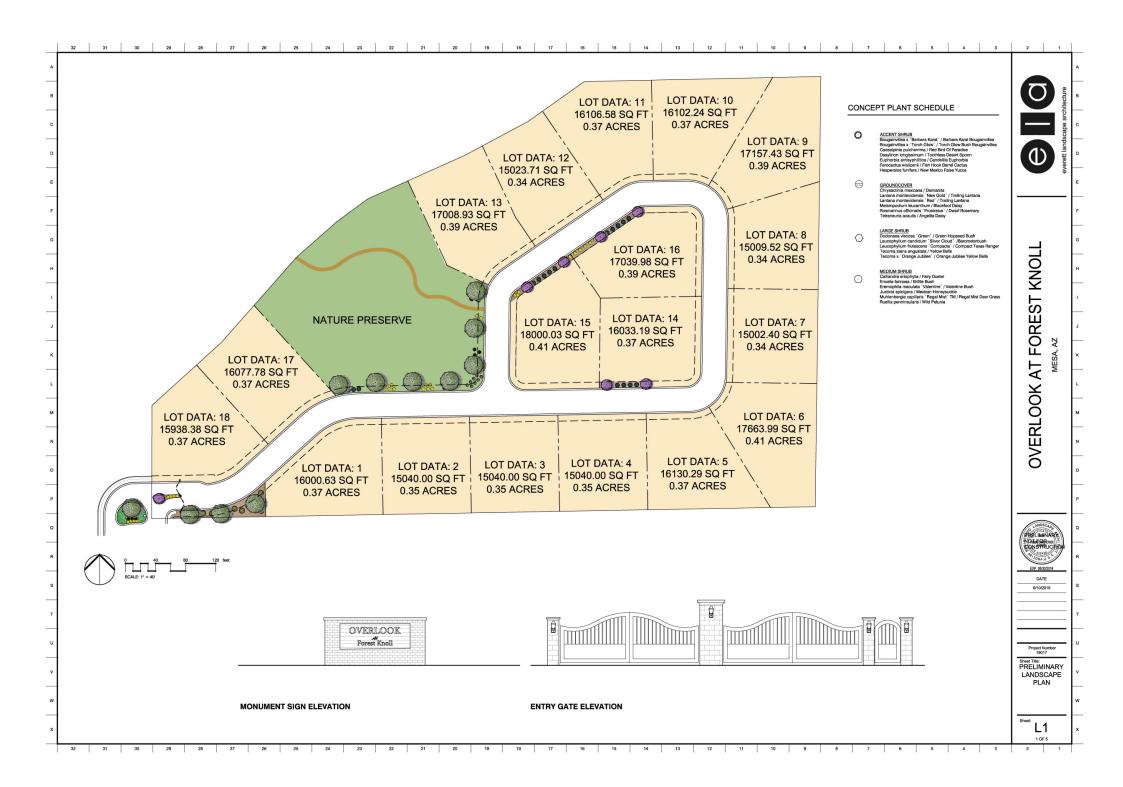

Overlook at Forest Knolls is a 9.23 acre infill parcel currently zoned AG (agriculture) located at the north end of Harris Drive overlooking beautiful Lehi Valley below. We are proposing to rezone and subdivide this parcel into a gated community with 18 custom home lots and a large natural reserve with native vegetation where breath-taking views of Lehi Valley are left completely unobstructed for all community residents to enjoy. Overlook at Forest Knoll, with 15,000 square foot minimum lots and a density of 1.9 lots per acre, will conform and fit nicely into the surrounding R-15 zoned neighbourhoods. After extensive meetings with city officials and neighbourhood outreach, we have found that our project has overwhelming support and meets the needs of the City of Mesa general plan, community leaders, and neighbourhood residents.

We have included a site plan with this letter for your review. We would love your feedback and will be holding neighbourhood meetings in an effort to receive that. The first of such meetings will take place Friday, July 12, 2019 at 6:00 pm at the Desert Heritage Church at 1020 N. Horne, Mesa, Arizona 85203. If you are unable to attend and have questions or comments, please write us at 6628 E Baseline Rd #102, Mesa, AZ 85206, email us at nedra@eldridgeconstructionmgmt.com, or call us at (480) 753-7216. You may also contact Lesley Davis at the City of Mesa Planning Department at Lesley.Davis@mesaaz.gov.