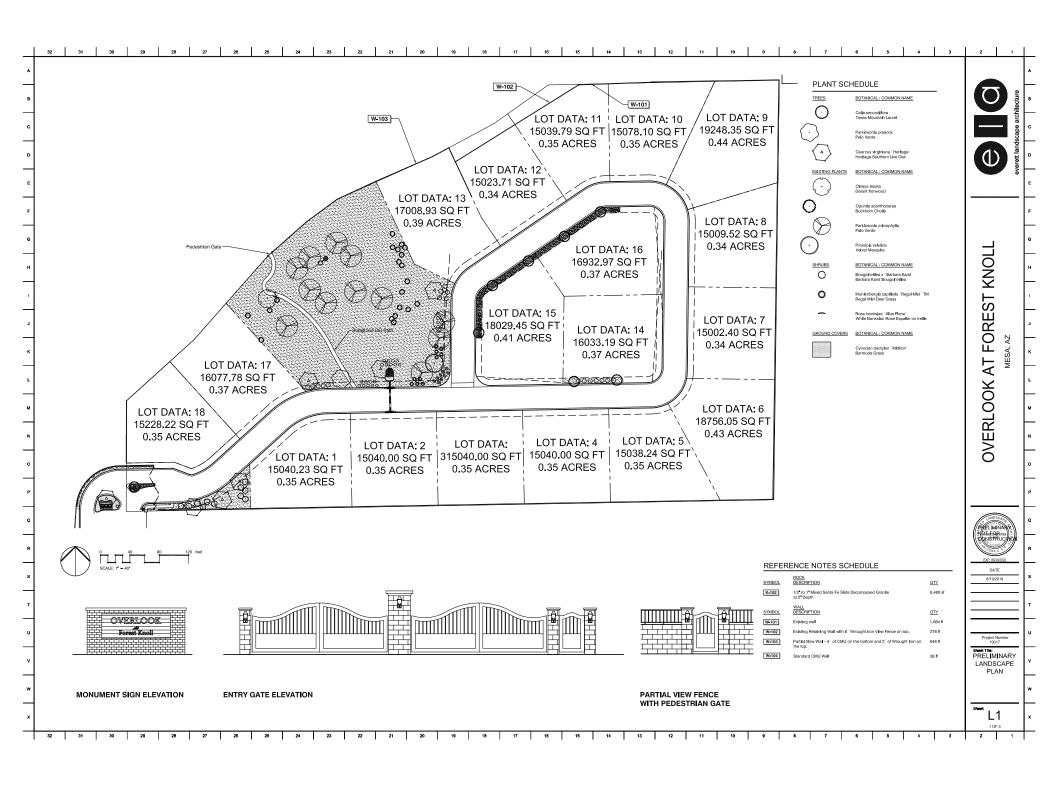

Overlook at Forest Knolls is a 9.23 acre infill parcel currently zoned AG (agriculture) located at the north end of Harris Drive overlooking beautiful Lehi Valley below. We are proposing to rezone and subdivide this parcel into a gated community with 18 custom home lots and a large natural reserve with native vegetation where breath-taking views of Lehi Valley are left completely unobstructed for all community residents to enjoy. Overlook at Forest Knoll, with 15,000 square foot minimum lots and a density of 1.9 lots per acre, will conform and fit nicely into the surrounding R-15 zoned neighbourhoods. After extensive meetings with city officials and neighbourhood outreach, we have found that our project has overwhelming support and meets the needs of the City of Mesa general plan, community leaders, and neighbourhood residents.

We have included a site plan with this letter for your review. We would love your feedback and will be holding neighbourhood meetings in an effort to receive that. The first of such meetings will take place Friday, July 12, 2019 at 6:00 pm at the Desert Heritage Church at 1020 N. Horne, Mesa, Arizona 85203. If you are unable to attend and have questions or comments, please write us at 6628 E Baseline Rd #102, Mesa, AZ 85206, email us at nedra@eldridgeconstructionmgmt.com, or call us at (480) 753-7216. You may also contact Lesley Davis at the City of Mesa Planning Department at Lesley.Davis@mesaaz.gov.