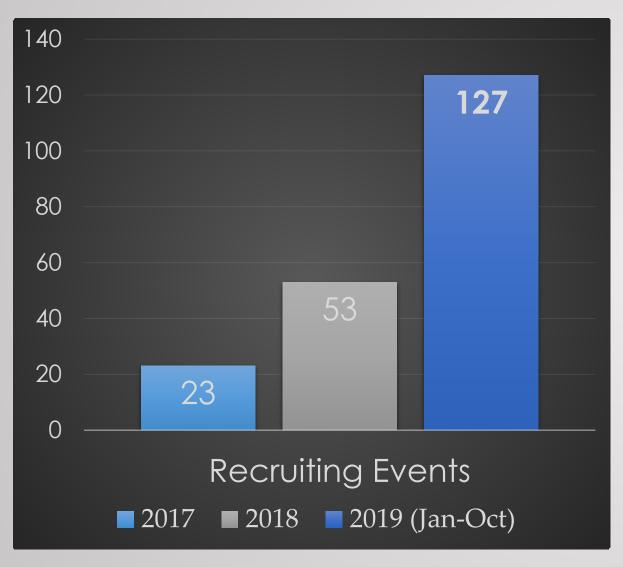

# Mesa Police Department

Recruitment, Hiring & Basic Training

Administrative Bureau Assistant Chief Dan Butler

#### The Next Generation Police Officers

Recruiting, Hiring & Basic Training

#### KEY OBJECTIVES

- Identified Recruitment Unit
- Streamlined Hiring Process
- 3 Police Academy Implementation











### Identified Recruitment Unit

- Filling Vacancies vs. Long-Term Talent Acquisition Strategies
  - Increased Engagement Events
  - Nationwide Recruitment Marketing
  - Direct Pipeline Programs with Armed Forces & Universities
  - Recruitment Readiness Seminars









#### Recruitment Analytics





# Streamlined Hiring Process

- Improved Efficiency Of Application & Hiring Process
  - Reduced Time-To-Hire Background Process
  - Updated Physical Performance Requirements for Police Officer Recruit Tests
  - Purchase of e-SOPH (Cloud Based Background Investigation System)





## Hiring Background Process Statistics



## Outcomes 2014-2019

#### Eligible For Hire

#### Hired

| Male             | 90 % |
|------------------|------|
| Female           | 9 %  |
| Unknown Sex      | 1 %  |
| Caucasian        | 67 % |
| Hispanic         | 23 % |
| African American | 5 %  |
| Asian American   | 2 %  |
| Native American  | 1 %  |

| Male             | 83 % |
|------------------|------|
| Female           | 17 % |
| Unknown Sex      | N/A  |
| Caucasian        | 64 % |
| Hispanic         |