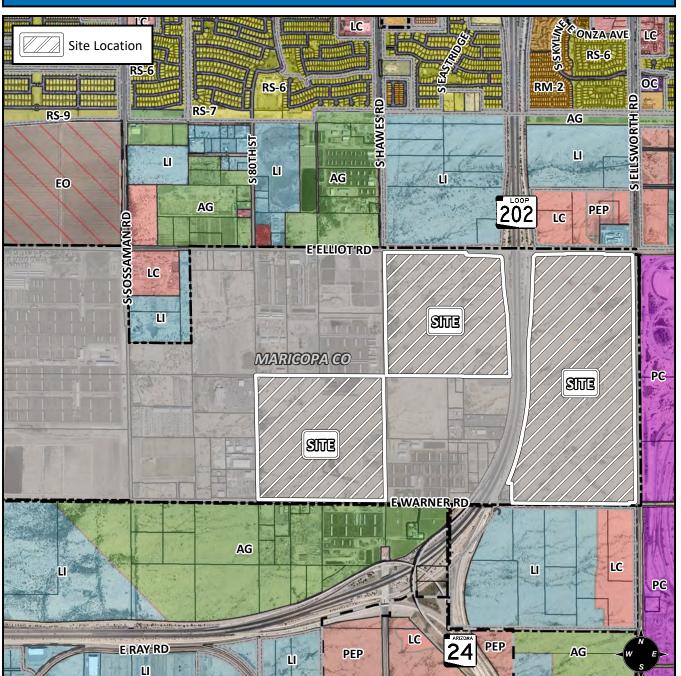

## SITE / ADDRESS:

District 6. Within the 8000 through 8400 blocks of East Warner Road (north side), the 4000 through 4400 blocks of the South Hawes Road alignment (west side), the 8400 through 8800 blocks of East Elliot Road (south side), the 3600 through 4000 blocks of the South Hawes Road alignment (east side),the 8800 through 9200 blocks of East Elliot Road (south side), the 8800 through 9200 blocks of East Warner Road (north side), and the 3600 through 4400 blocks of South Ellsworth Road (west side). (595± acres)

## **REQUEST:**

Rezone from AG to RSL-4.0, RSL-2.5, RM-5, LR, OC, LC, GC, LI, and MX with a PAD Overlay. This request will establish the 'Hawes Crossing' PAD to guide the future review of specific plans of development.