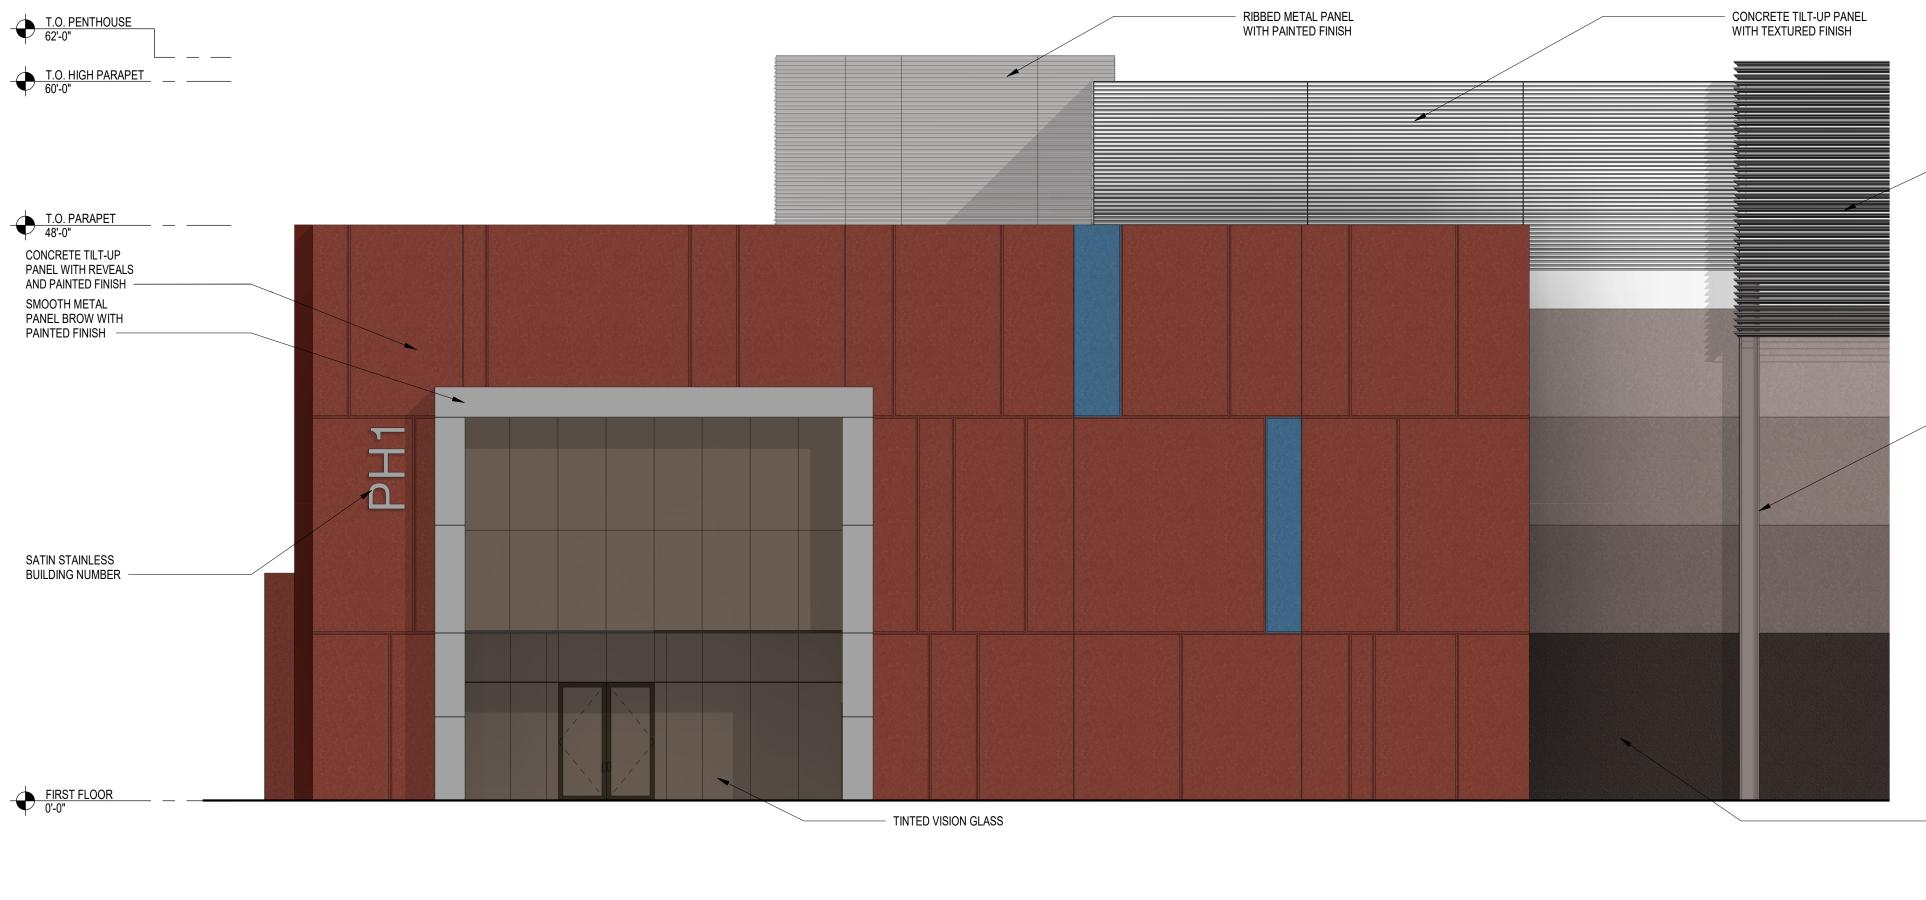

Date Issued For

08/19/19 Design Review

- TINTED VISION GLASS

### - ARCHITECTURAL VISION BARRIER

PAINTED METAL

#### DOWNSPOUT AND COVER SCUPPER

# CONCRETE TILT-UP PANEL WITH PAINTED FINISH

ARCHITECTURAL **VISION BARRIER** 

\_\_\_\_\_ <u>T.O. PARAPET</u> 48'-0"

CONCRETE TILT-UP PANEL
WITH REVEALS AND
PAINTED FINISH

FIRST FLOOR 0'-0"

1045 National Drive Suite A Sacramento, CA 95831 (916) 286-3000