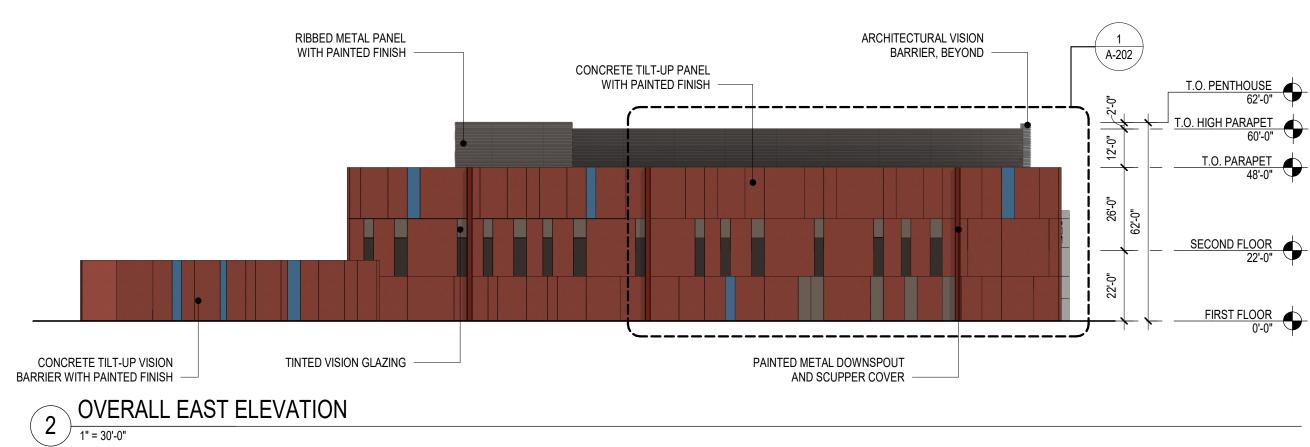

Date Issued For

08/19/19 Design Review

- TINTED VISION GLASS

### - ARCHITECTURAL VISION BARRIER

PAINTED METAL

#### DOWNSPOUT AND COVER SCUPPER

# CONCRETE TILT-UP PANEL WITH PAINTED FINISH

ARCHITECTURAL **VISION BARRIER** 

\_\_\_\_\_ <u>T.O. PARAPET</u> 48'-0"

CONCRETE TILT-UP PANEL
WITH REVEALS AND
PAINTED FINISH

FIRST FLOOR 0'-0"

1045 National Drive Suite A Sacramento, CA 95831 (916) 286-3000