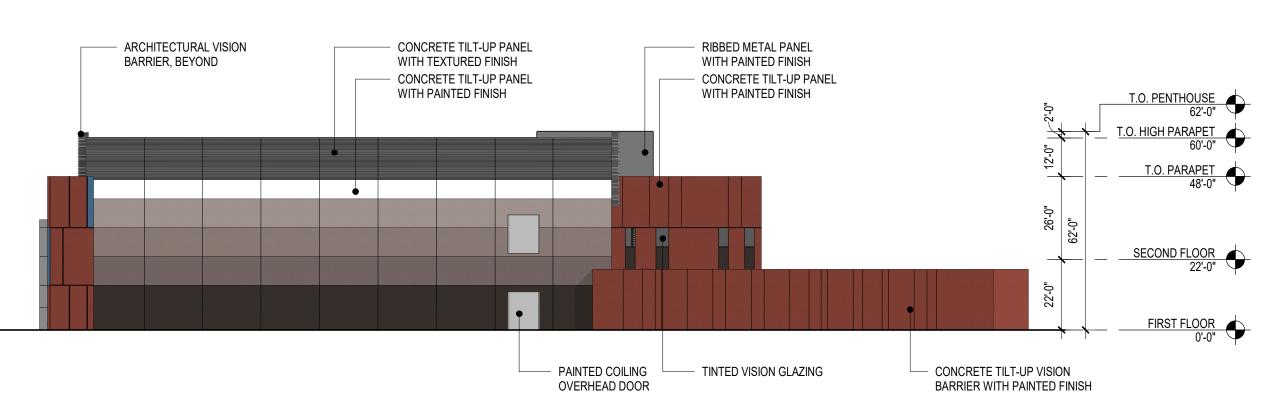

Date Issued For

08/19/19 Design Review

- TINTED VISION GLASS

### - ARCHITECTURAL VISION BARRIER

PAINTED METAL

#### DOWNSPOUT AND COVER SCUPPER

# CONCRETE TILT-UP PANEL WITH PAINTED FINISH

ARCHITECTURAL **VISION BARRIER** 

\_\_\_\_\_ <u>T.O. PARAPET</u> 48'-0"

CONCRETE TILT-UP PANEL
WITH REVEALS AND
PAINTED FINISH

FIRST FLOOR 0'-0"

1045 National Drive Suite A Sacramento, CA 95831 (916) 286-3000