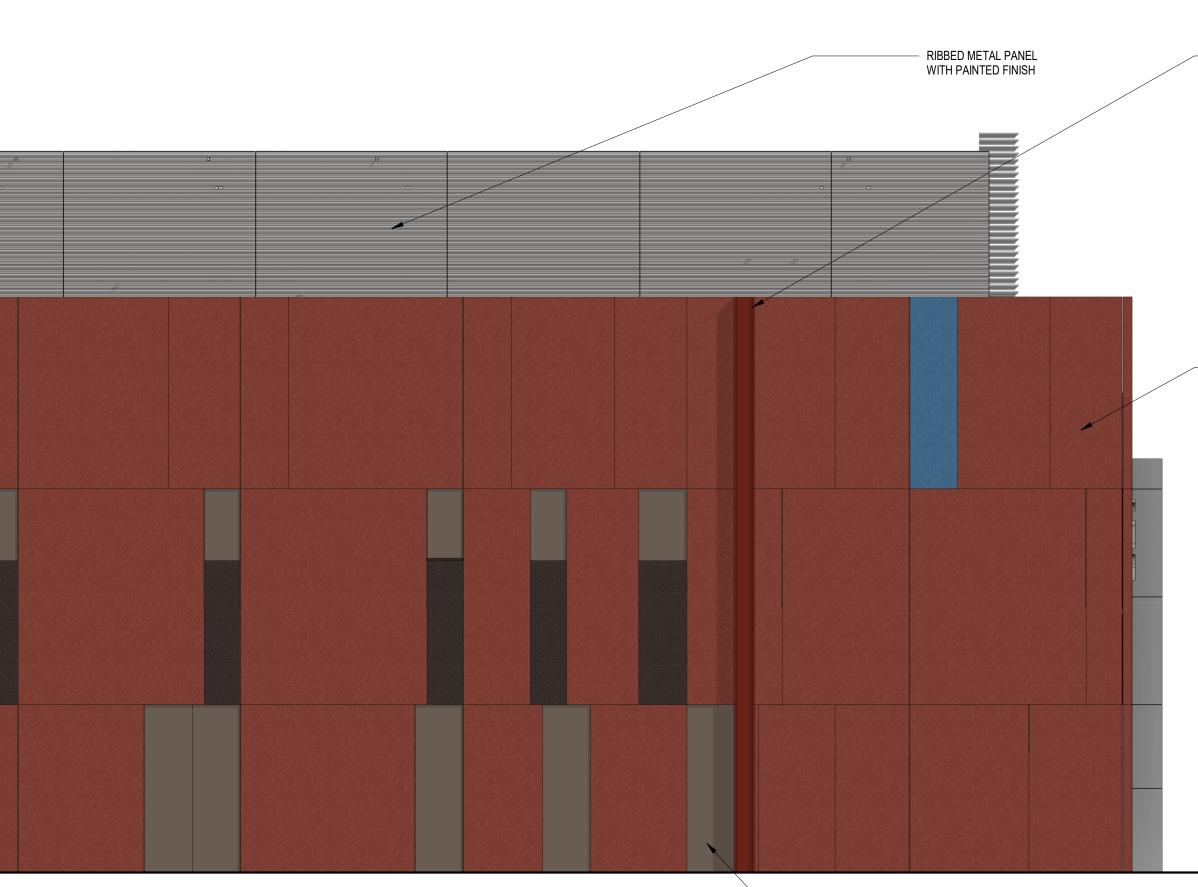

National Drive Suite A Sacramento, CA 95831 (916) 286-3000

## PH1 Data Center

10302 E. Elliot Road Mesa, AZ 85212

This document contains information that is proprietary to RagingWire and it's consultants and is furnished for permitting, bidding or construction of the project listed above and shall not be used for any other purpose or released to any other party without the written consent of RagingWire. Information contained herein is an instrument of professional services and shall remain the property of RagingWire and its services and shall remain the property of RaginWire and its consultants. All rights reserved Copyright ©2019. This drawing is not final or to be used for construction until it is signed by the Architect and Engineer.

Date Issued For

08/19/19 Design Review











- TINTED VISION GLASS



### - ARCHITECTURAL VISION BARRIER

PAINTED METAL

#### DOWNSPOUT AND COVER SCUPPER

# CONCRETE TILT-UP PANEL WITH PAINTED FINISH

ARCHITECTURAL **VISION BARRIER** 



\_\_\_\_\_ <u>T.O. PARAPET</u> 48'-0"

CONCRETE TILT-UP PANEL
WITH REVEALS AND
PAINTED FINISH

FIRST FLOOR 0'-0"

1045 National Drive Suite A Sacramento, CA 95831 (916) 286-3000

# PH1 Data Center

10302 E. Elliot Road Mesa, AZ 85212

This document contains information that is proprietary to RagingWire and it's consultants and is furnished for permitting, bidding or construction of the project listed above and shall not be used for any other purpose or released to any other party without the written consent of RagingWire. Information contained herein is an instrument of professional services and sh