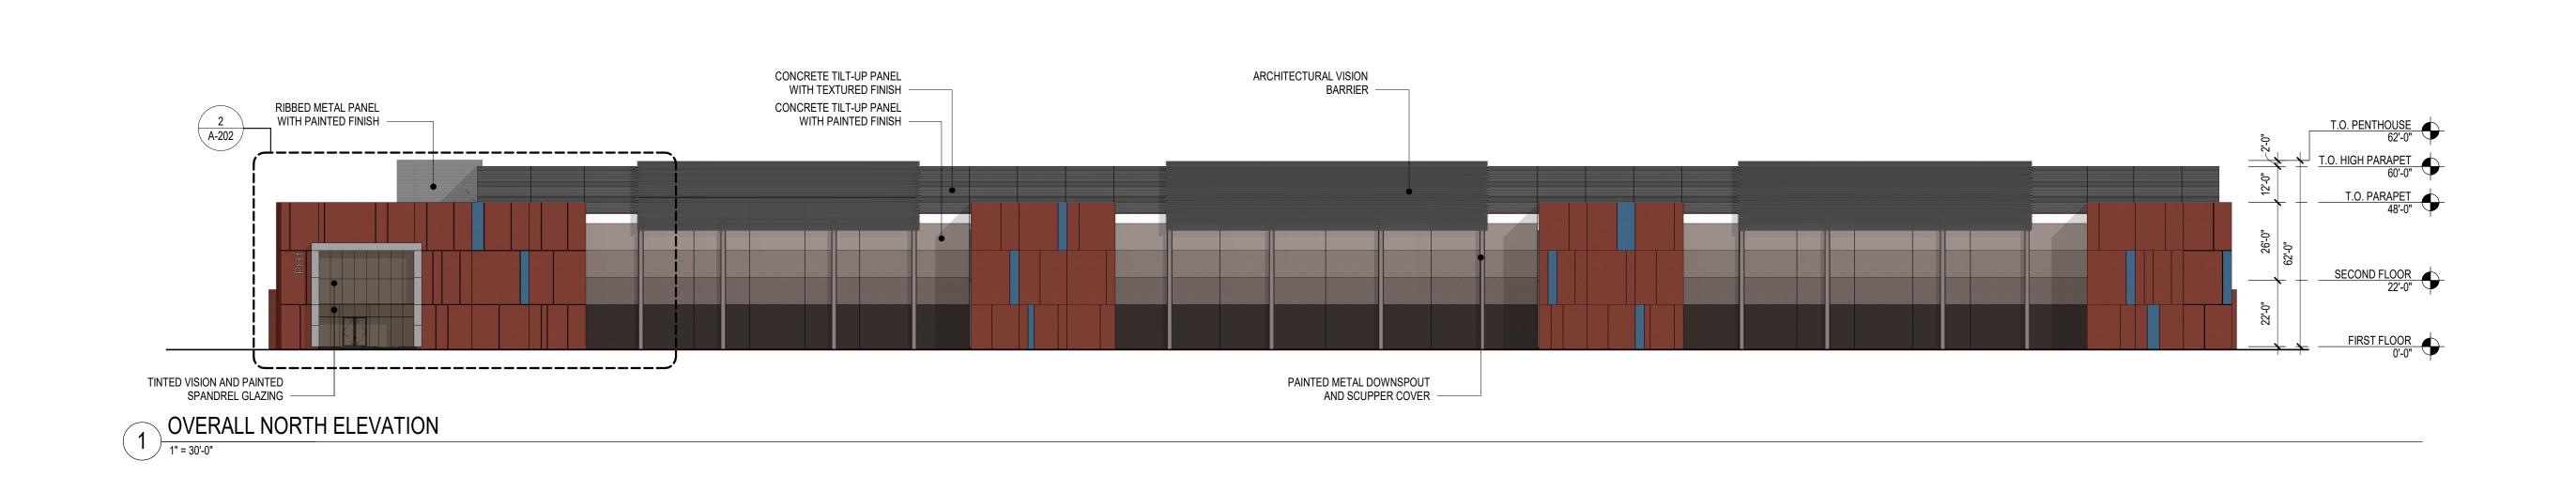

Date Issued For

08/19/19 Design Review

- TINTED VISION GLASS

### - ARCHITECTURAL VISION BARRIER

PAINTED METAL

#### DOWNSPOUT AND COVER SCUPPER

# CONCRETE TILT-UP PANEL WITH PAINTED FINISH

ARCHITECTURAL **VISION BARRIER** 

\_\_\_\_\_ <u>T.O. PARAPET</u> 48'-0"

CONCRETE TILT-UP PANEL
WITH REVEALS AND
PAINTED FINISH

FIRST FLOOR 0'-0"

1045 National Drive Suite A Sacramento, CA 95831 (916) 286-3000