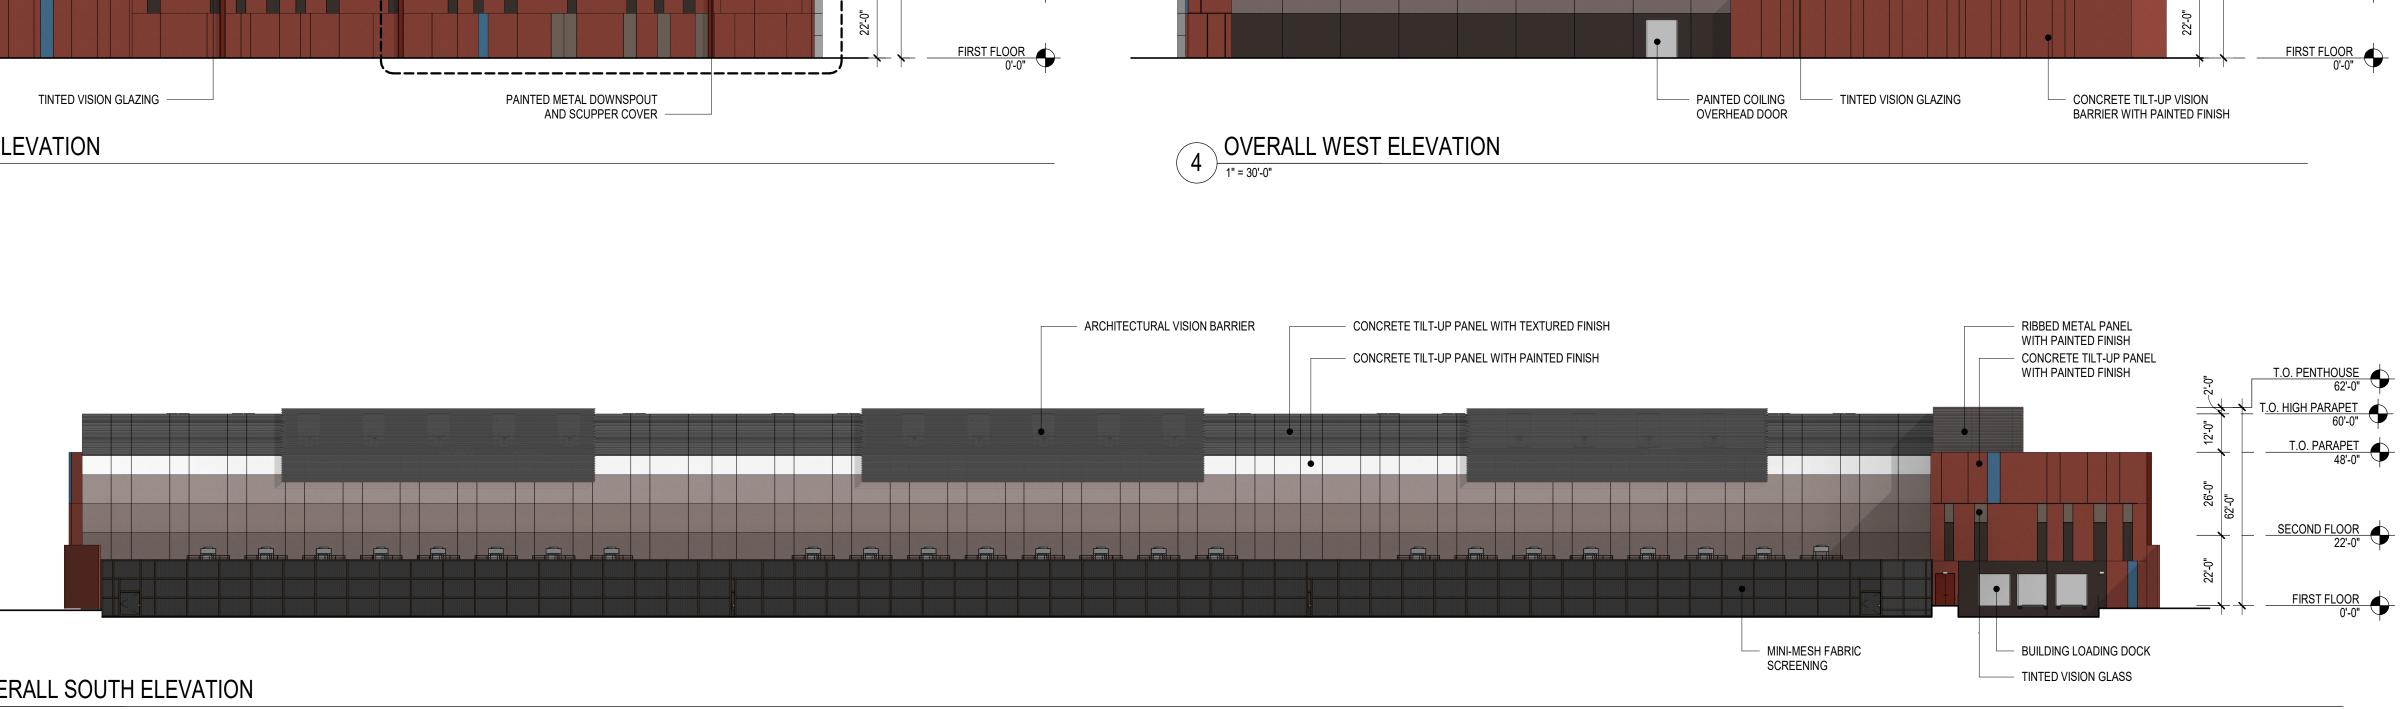

Date Issued For

08/19/19 Design Review

- TINTED VISION GLASS

### - ARCHITECTURAL VISION BARRIER

PAINTED METAL

#### DOWNSPOUT AND COVER SCUPPER

# CONCRETE TILT-UP PANEL WITH PAINTED FINISH

ARCHITECTURAL **VISION BARRIER** 

\_\_\_\_\_ <u>T.O. PARAPET</u> 48'-0"

CONCRETE TILT-UP PANEL
WITH REVEALS AND
PAINTED FINISH

FIRST FLOOR 0'-0"

1045 National Drive Suite A Sacramento, CA 95831 (916) 286-3000