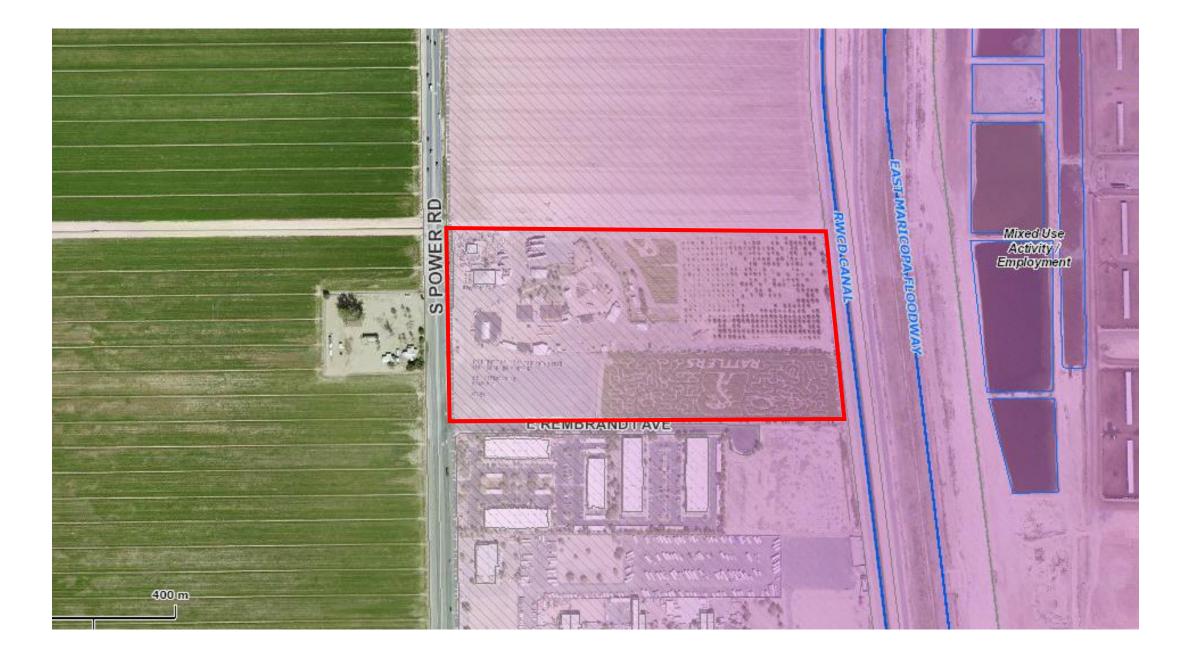

### PRELIMINARY SITE PLAN

LOCATED IN

SW 1/4, SECTION 18, T.1S., R.7E.

OF THE GILA AND SALT RIVER BASE & MERIDIAN

MARICOPA COUNTY, ARIZONA

VICINITY MAP:

LEGEND:

A - COMPUSED PROPERTY CORNER

#### PRELIMINARY SITE PLAN

LOCATED IN

SW 1/4, SECTION 18, T.1S., R.7E.

OF THE GILA AND SALT RIVER BASE & MERIDIAN

MARICOPA COUNTY, ARIZONA

VICINITY MAP:

LEGEND:

A - COMPLIED PROPERTY CORNER

#### PRELIMINARY SITE PLAN

SW 1/4, SECTION 18, T.1S., R.7E. OF THE GILA AND SALT RIVER BASE & MERIDIAN MARICOPA COUNTY, ARIZONA

VICINITY MAP:

LEGEND:

A - COMPUSED PROPERTY CORNER

----- - DESTING FENCE

- PROPERTY LINE

#### PRELIMINARY SITE PLAN

LOCATED IN

\$W 1/4, SECTION 18, T.1S., R.7E.

OF THE GILA AND SALT RIVER BASE & MERIDIAN

MARICOPA COUNTY, ARIZONA

VICINITY MAP:

LEGEND:

A - COMPLIED PROPERTY CORNER

#### PRELIMINARY SITE PLAN

SW 1/4, SECTION 18, T.1S., R.7E. OF THE GILA AND SALT RIVER BASE & MERIDIAN MARICOPA COUNTY, ARIZONA

VICINITY MAP:

LEGEND:

A - COMPUTED PROPERTY CORNER

---- - DESTING / DNCX

- PROPERTY LINE

#### PRELIMINARY SITE PLAN

LOCATED IN

SW 1/4, SECTION 18, T.1S., R.7E.

OF THE GILA AND SALT RIVER BASE & MERIDIAN

MARICOPA COUNTY, ARIZONA

VICINITY MAP:

LEGEND:

A - COMPUSED PROPERTY CORNER

### PRELIMINARY SITE PLAN

LOCATED IN

SW 1/4, SECTION 18, T.1S., R.7E.

OF THE GILA AND SALT RIVER BASE & MERIDIAN

MARICOPA COUNTY, ARIZONA

VICINITY MAP:

LEGEND:

A - COMPLIED PROPERTY CORNER

#### PRELIMINARY SITE PLAN

LOCATED IN

SW 1/4, SECTION 18, T.1S., R.7E.

OF THE GILA AND SALT RIVER BASE & MERIDIAN

MARICOPA COUNTY, ARIZONA

VICINITY MAP:

Signage