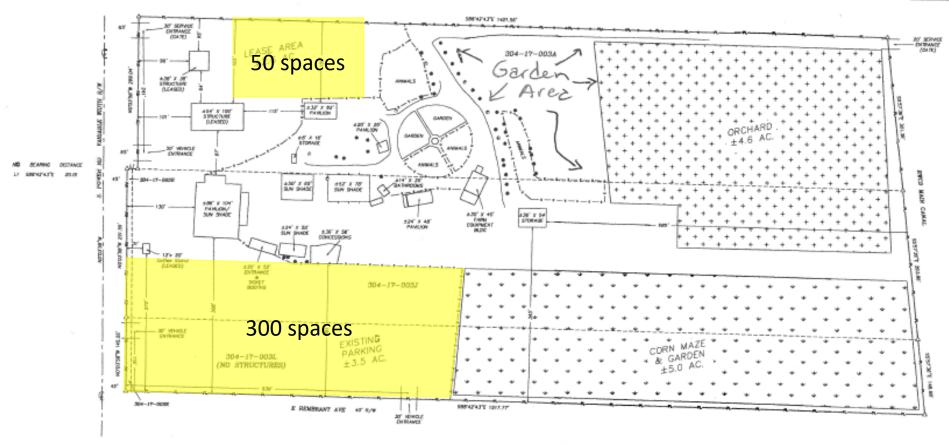

#### PRELIMINARY SITE PLAN

LOCATED IN

SW 1/4, SECTION 18, T.1S., R.7E.

OF THE GILA AND SALT RIVER BASE & MERIDIAN

MARICOPA COUNTY, ARIZONA

VICINITY MAP:

LEGEND:

A - COMPUSED PROPERTY CORNER

------ ERSTING FONCE

- MORERTY LINE - MORE R/W

---- - WIDEOU WORKERY LINES

**Employee and Customer Parking** 

SCALE: 1" = 60" DATE: MAY 2, 2004

COMO HERFUCCIO 4001 S. POMER PO MESA, AZ 8021Z DWNER: VERTUCCIO FAMILY LIMITED PARTMERSHIP AND CONO MERTUCCIO