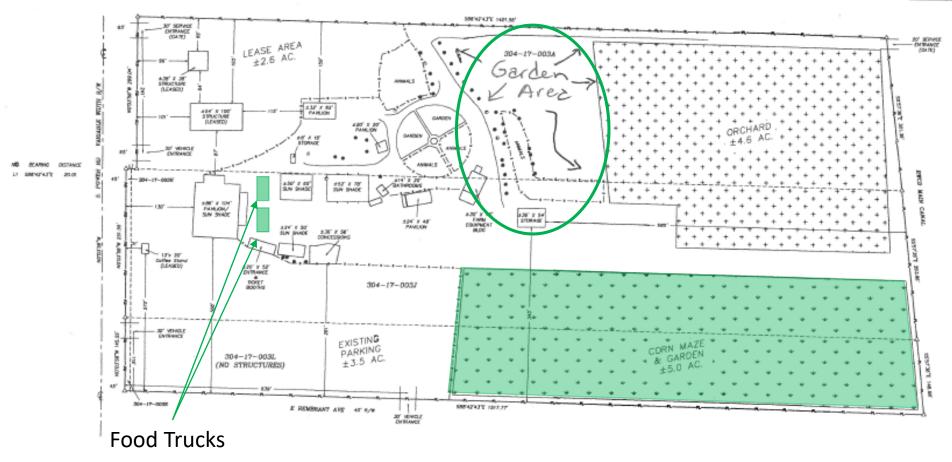

- ENSTING FORCE
- MOPERTY LINE

- ROAD R/W

---- - MERGE PROPERTY LINES

U-Pick Crop Area

SCALE: 1" = 60" DATE: MAY 2, 2018

FONO HERFUCCIO 4011 S. POMER PO MESA, AZ 80212 DWNER:

VERTUCCIO FAMILY LIMITED PARTMERSHIP AND CONO VERTUCCIO