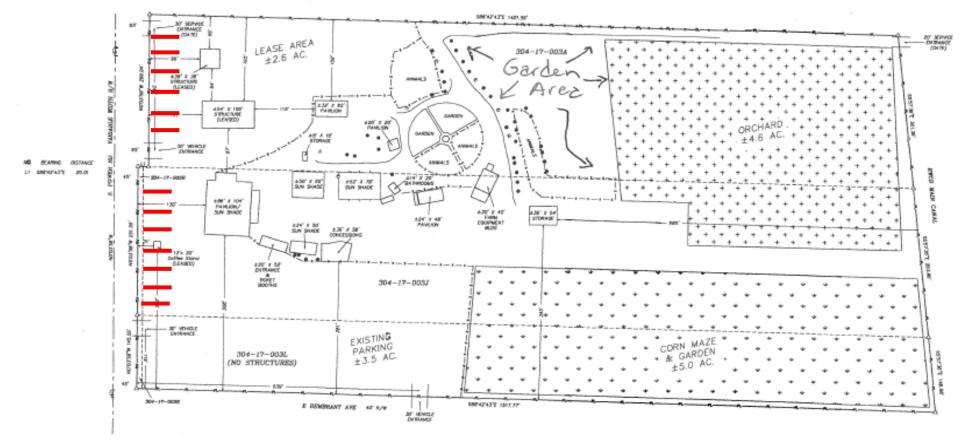

PARTY: VERTUCCIO FAMILI' LINITED PARTMERSHIP AND CONO MERTUCCIO

SITUS ADDRESS: 4011 S. POMETI RD, MESA, AZ 85212

APN(S): 304-17-003A 304-17-003H 304-17-003H 304-17-003K 304-77-003K

# "VERTUCCIO FARMS"

### PRELIMINARY SITE PLAN

LOCATED IN

SW 1/4, SECTION 18, T.1S., R.7E.

OF THE GILA AND SALT RIVER BASE & MERIDIAN

MARICOPA COUNTY, ARIZONA

VICINITY MAP:

LEGEND:

A - COMPUSED PROPERTY CORNER

- ENSTING FORCE
- MOPERTY LINE

- ROAD R/W

---- - MERGE PROPERTY LINES

U-Pick Crop Area

SCALE: 1" = 60" DATE: MAY 2, 2018

FONO HERFUCCIO 4011 S. POMER PO MESA, AZ 80212 DWNER:

VERTUCCIO FAMILY LIMITED PARTMERSHIP AND CONO VERTUCCIO