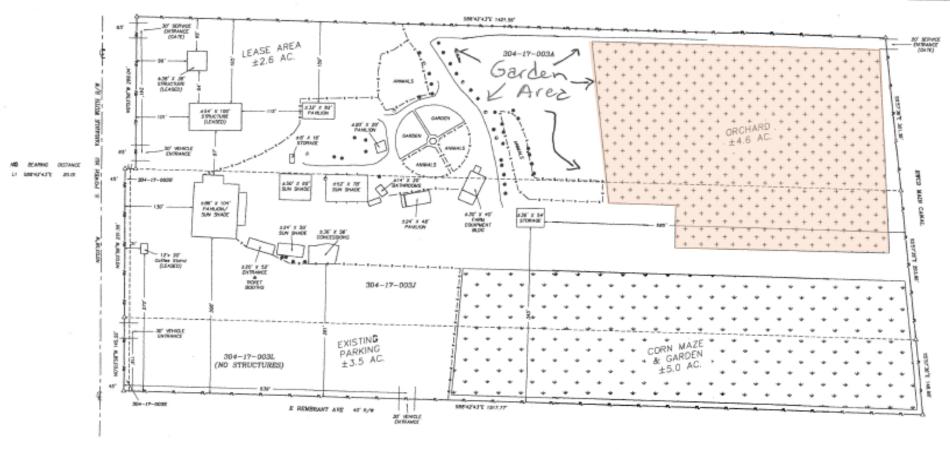

PARTY: VERTUCCIO FAMILI' LINITED PARTMERSHIP AND CONO MERTUCCIO

SITUS ADDRESS: 4011 S. POMETI RD, MESA, AZ 85212

APN(S): 304-17-003A 304-17-003H 304-17-003H 304-17-003K 304-77-003K

# "VERTUCCIO FARMS"

### PRELIMINARY SITE PLAN

LOCATED IN

SW 1/4, SECTION 18, T.1S., R.7E.

OF THE GILA AND SALT RIVER BASE & MERIDIAN

MARICOPA COUNTY, ARIZONA

VICINITY MAP:

LEGEND:

A - COMPUSED PROPERTY CORNER

- ENSTING FORCE
- MOPERTY LINE

- ROAD R/W

---- - MERGE PROPERTY LINES

U-Pick Crop Area

SCALE: 1" = 60" DATE: MAY 2, 2018

FONO HERFUCCIO 4011 S. POMER PO MESA, AZ 80212 DWNER:

VERTUCCIO FAMILY LIMITED PARTMERSHIP AND CONO VERTUCCIO

SITUS ADDRESS:

4011 S. POMETI RD, MESA, AZ 85212

APM(S):

304-17-0034 304-17-0034 304-17-0033 304-17-003K 304-17-003