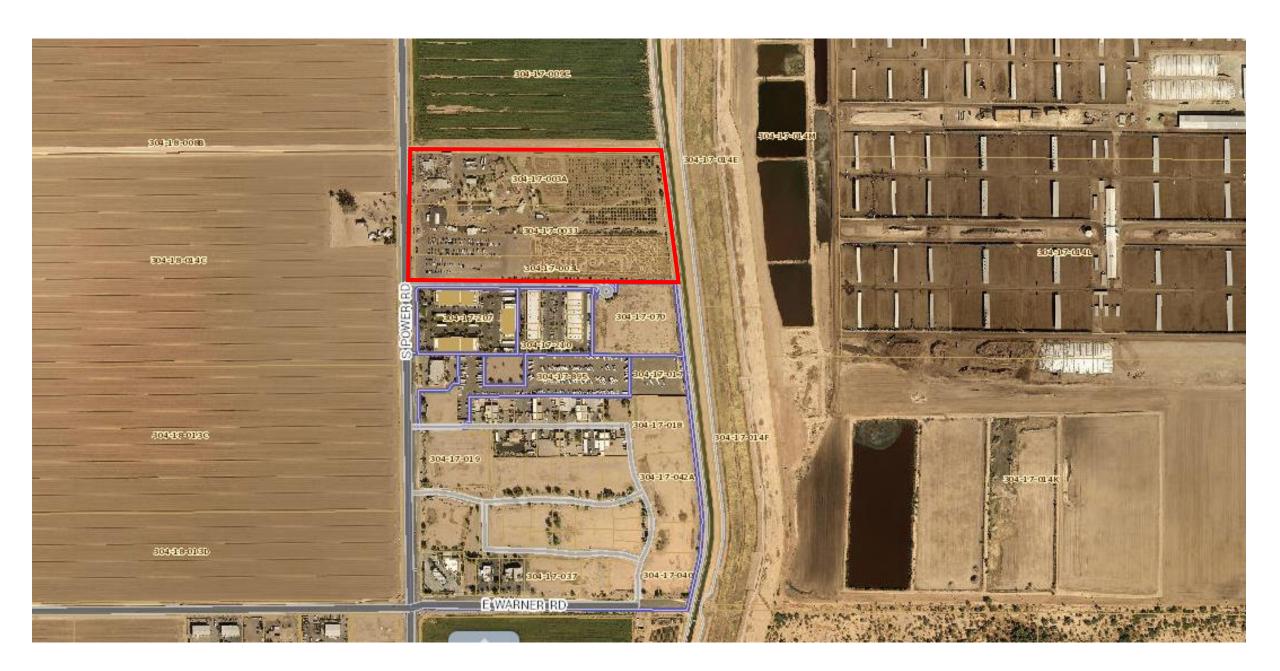

PARTY: VERTUCCIO FAMILI' LINITED PARTMERSHIP AND CONO MERTUCCIO

SITUS ADDRESS: 4011 S. POMETI RD, MESA, AZ 85212

APN(S): 304-17-003A 304-17-003H 304-17-003H 304-17-003K 304-77-003K

# "VERTUCCIO FARMS"

### PRELIMINARY SITE PLAN

LOCATED IN

SW 1/4, SECTION 18, T.1S., R.7E.

OF THE GILA AND SALT RIVER BASE & MERIDIAN

MARICOPA COUNTY, ARIZONA

VICINITY MAP:

LEGEND:

A - COMPUSED PROPERTY CORNER

- ENSTING FORCE
- MOPERTY LINE

- ROAD R/W

---- - MERGE PROPERTY LINES

U-Pick Crop Area

SCALE: 1" = 60" DATE: MAY 2, 2018

FONO HERFUCCIO 4011 S. POMER PO MESA, AZ 80212 DWNER:

VERTUCCIO FAMILY LIMITED PARTMERSHIP AND CONO VERTUCCIO

SITUS ADDRESS:

4011 S. POMETI RD, MESA, AZ 85212

APM(S):

304-17-0034 304-17-0034 304-17-0033 304-17-003K 304-17-003