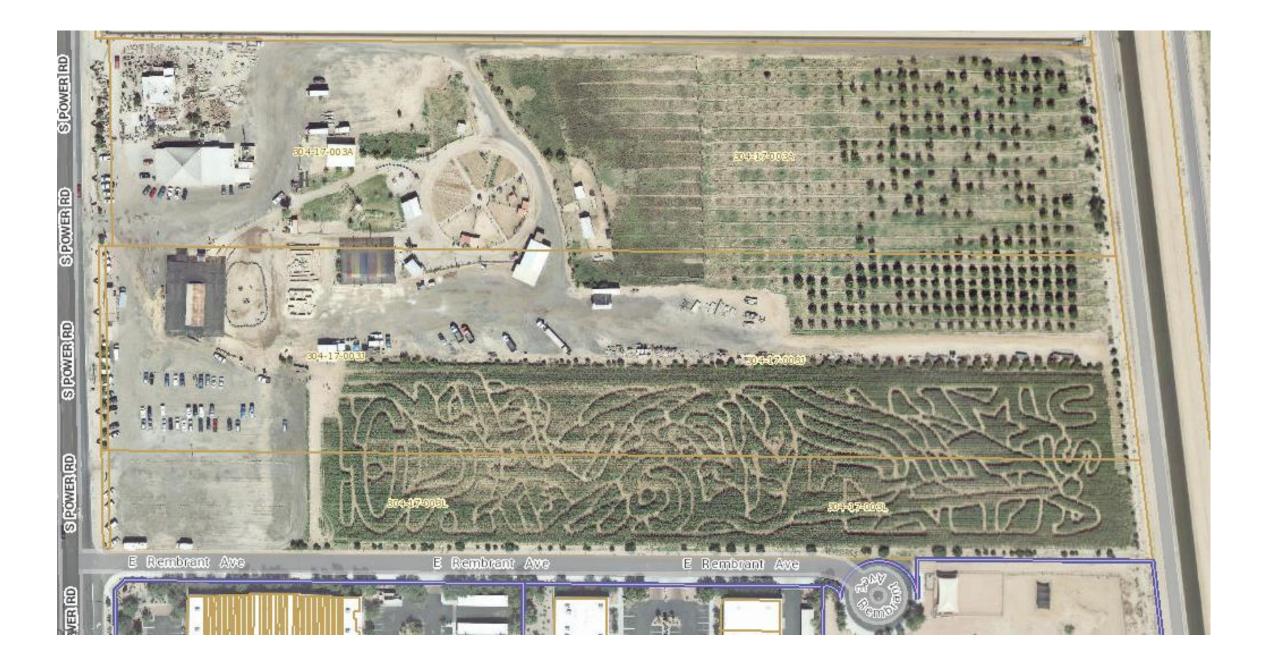

SITUS ADDRESS:

4011 S. POMETI RD, MESA, AZ 85212

APM(S):

304-17-0034 304-17-0034 304-17-0033 304-17-003K 304-17-003

# "VERTUCCIO FARMS"

#### PRELIMINARY SITE PLAN

LOCATED IN

SW 1/4, SECTION 18, T.1S., R.7E.

OF THE GILA AND SALT RIVER BASE & MERIDIAN

MARICOPA COUNTY, ARIZONA

VICINITY MAP:

LEGEND:

A - COMPLIED PROPERTY CORNER

- A - - - - ERSTING FENCE - PROPERTY LINE

- ACAD R/W

---- - MERGE PROPERTY LINES

Farmers Market and Pottery
Sales Areas

SCALE: 1" = 60" DATE: MAY 2, 2008

COMO HERFUCCIO 4001 S. POMER PO MESA, AZ 8021Z

VERTUCCIO FAMILI' LIMITED PARTMERSHIP AND CONO MERTUCCIO