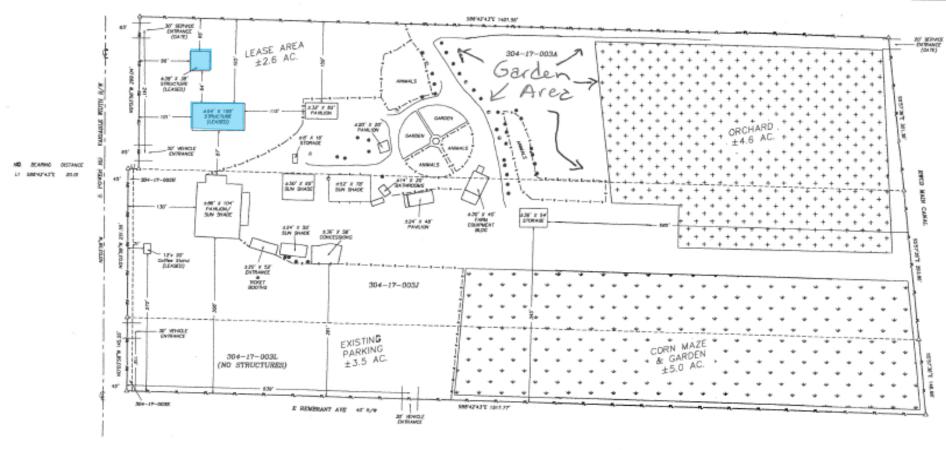

# "VERTUCCIO FARMS"

#### PRELIMINARY SITE PLAN

LOCATED IN

SW 1/4, SECTION 18, T.1S., R.7E.

OF THE GILA AND SALT RIVER BASE & MERIDIAN

MARICOPA COUNTY, ARIZONA

VICINITY MAP:

LEGEND:

A - COMPLIED PROPERTY CORNER

- A - - - - ERSTING FENCE - PROPERTY LINE

- ACAD R/W

---- - MERGE PROPERTY LINES

Farmers Market and Pottery
Sales Areas

SCALE: 1" = 60" DATE: MAY 2, 2008

COMO HERFUCCIO 4001 S. POMER PO MESA, AZ 8021Z

VERTUCCIO FAMILI' LIMITED PARTMERSHIP AND CONO MERTUCCIO

SITUS ADDRESS: 40/1 S. POMET RD, MESA, AZ 852/2

APM(S):

304-17-0034 304-17-0034 304-17-0033 304-17-003K 304-17-003