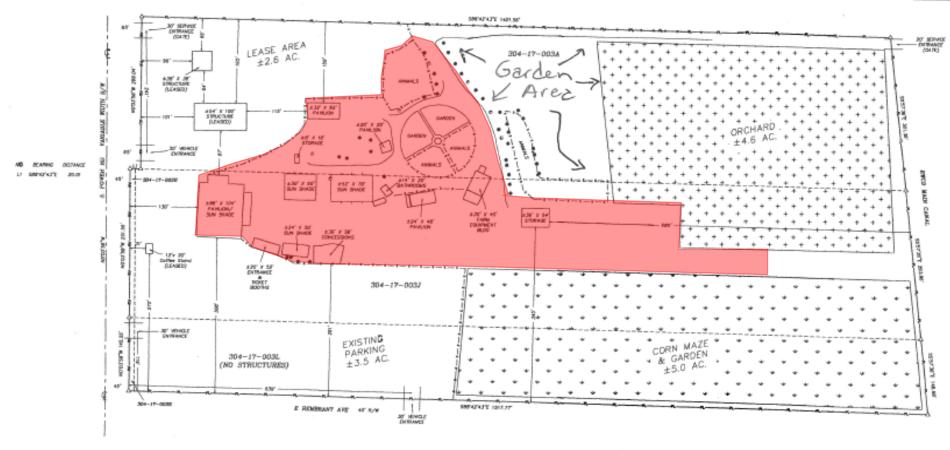

- AOAD R/W

---- - MERGE PROPERTY LINES

Corn Maze and Fall Festival Area

DATE: MAY 2, 2018

DANCE: VERTUCCIO FAMILI' LINITED PARTMERSHIP AND CONO MERTUCCIO

SITUS ADDRESS: 4011 S. POMER RD, MESA, AZ 85212

APN(S): 304-77-903A 304-77-903A 304-77-903A 304-77-903A 394-77-903A