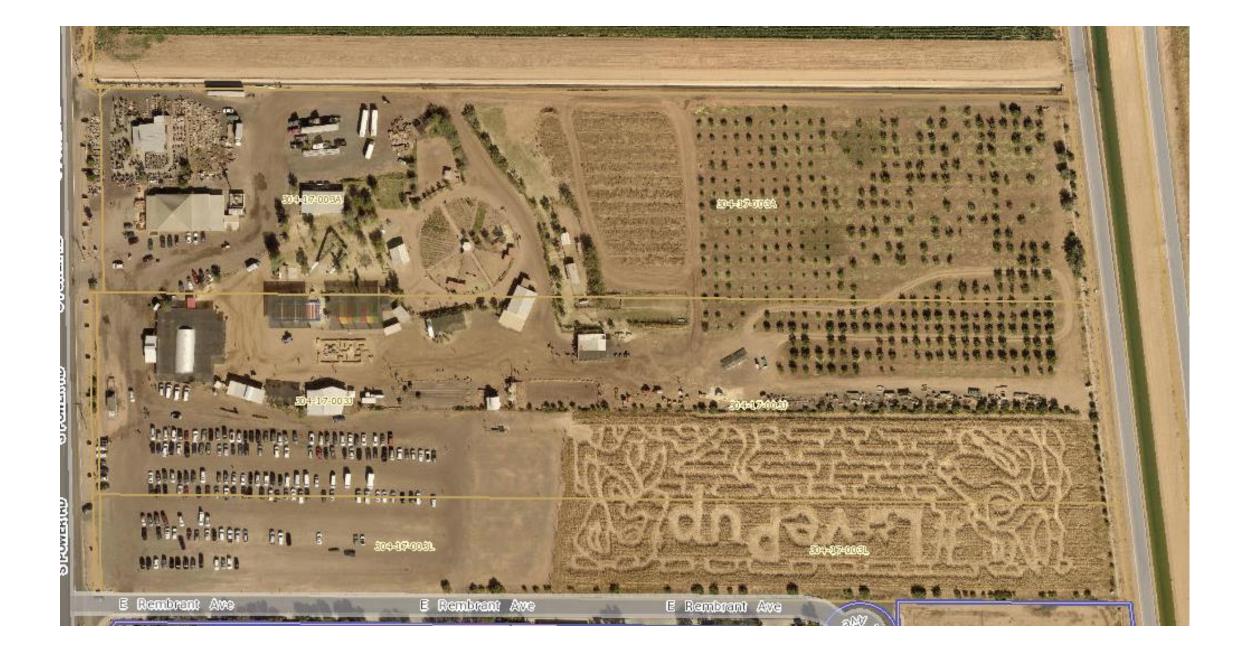

PARTY: VERTUCCIO FAMILI' LINITED PARTMERSHIP AND CONO MERTUCCIO

SITUS ADDRESS: 4011 S. POMETI RD, MESA, AZ 85212

APN(S): 304-17-003A 304-17-003H 304-17-003H 304-17-003K 304-77-003K

# "VERTUCCIO FARMS"

### PRELIMINARY SITE PLAN

LOCATED IN

SW 1/4, SECTION 18, T.1S., R.7E.

OF THE GILA AND SALT RIVER BASE & MERIDIAN

MARICOPA COUNTY, ARIZONA

VICINITY MAP:

LEGEND:

A - COMPUSED PROPERTY CORNER

- ENSTING FORCE
- MOPERTY LINE

- ROAD R/W

---- - MERGE PROPERTY LINES

U-Pick Crop Area

SCALE: 1" = 60" DATE: MAY 2, 2018

FONO HERFUCCIO 4011 S. POMER PO MESA, AZ 80212 DWNER:

VERTUCCIO FAMILY LIMITED PARTMERSHIP AND CONO VERTUCCIO