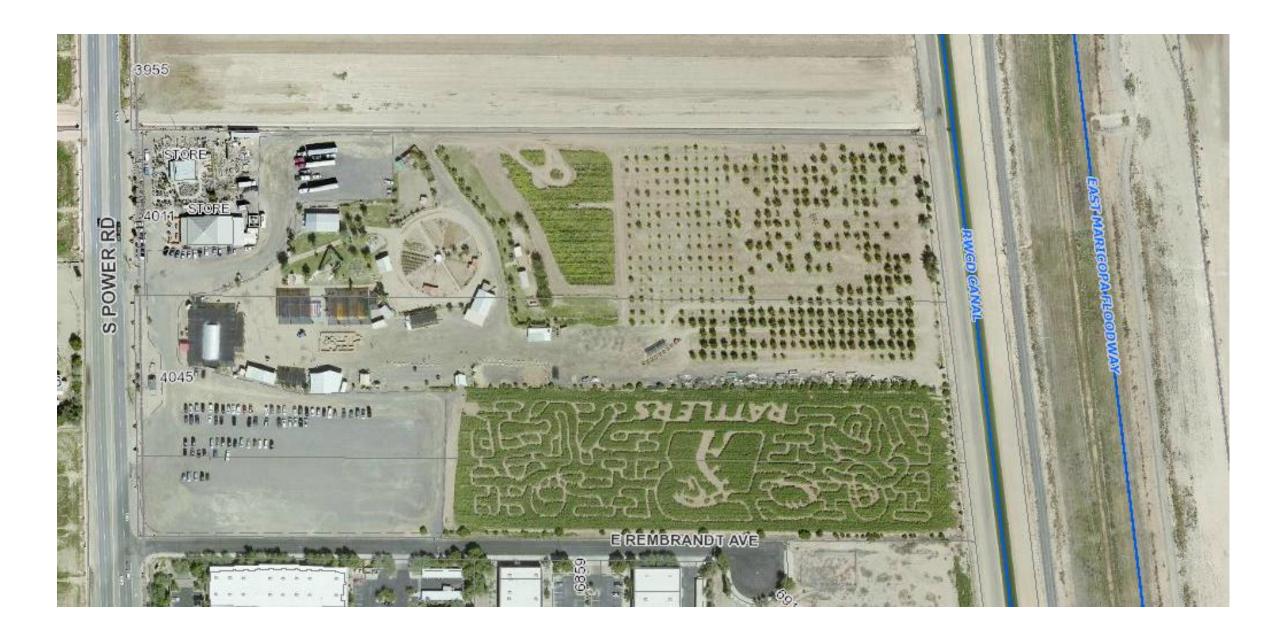

SITUS ADDRESS: 40/1 S. POMET RD, MESA, AZ 852/2

APM(S):

304-17-0034 304-17-0034 304-17-0033 304-17-003K 304-17-003

# "VERTUCCIO FARMS"

#### PRELIMINARY SITE PLAN

SW 1/4, SECTION 18, T.1S., R.7E. OF THE GILA AND SALT RIVER BASE & MERIDIAN MARICOPA COUNTY, ARIZONA

VICINITY MAP:

LEGEND:

A - COMPUSED PROPERTY CORNER

----- - DESTING FENCE

- PROPERTY LINE

- AOAD R/W

---- - MERGE PROPERTY LINES

Corn Maze and Fall Festival Area

DATE: MAY 2, 2018

DANCE: VERTUCCIO FAMILI' LINITED PARTMERSHIP AND CONO MERTUCCIO

SITUS ADDRESS: 4011 S. POMER RD, MESA, AZ 85212

APN(S): 304-77-903A 304-77-903A 304-77-903A 304-77-903A 394-77-903A