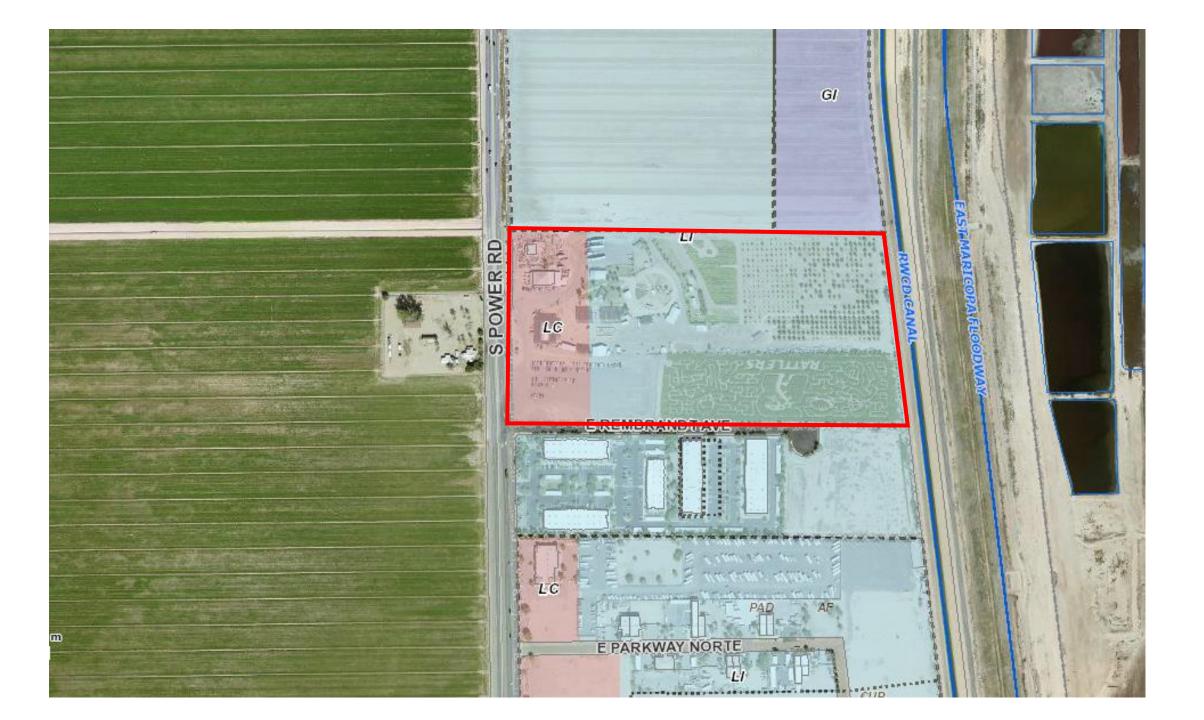

### PRELIMINARY SITE PLAN

LOCATED IN

SW 1/4, SECTION 18, T.1S., R.7E.

OF THE GILA AND SALT RIVER BASE & MERIDIAN

MARICOPA COUNTY, ARIZONA

VICINITY MAP:

LEGEND:

A - COMPUSED PROPERTY CORNER

#### PRELIMINARY SITE PLAN

LOCATED IN

SW 1/4, SECTION 18, T.1S., R.7E.

OF THE GILA AND SALT RIVER BASE & MERIDIAN

MARICOPA COUNTY, ARIZONA

VICINITY MAP:

LEGEND:

A - COMPLIED PROPERTY CORNER

#### PRELIMINARY SITE PLAN

SW 1/4, SECTION 18, T.1S., R.7E. OF THE GILA AND SALT RIVER BASE & MERIDIAN MARICOPA COUNTY, ARIZONA

VICINITY MAP:

LEGEND:

A - COMPUSED PROPERTY CORNER

----- - DESTING FENCE

- PROPERTY LINE

#### PRELIMINARY SITE PLAN

LOCATED IN

\$W 1/4, SECTION 18, T.1S., R.7E.

OF THE GILA AND SALT RIVER BASE & MERIDIAN

MARICOPA COUNTY, ARIZONA

VICINITY MAP:

LEGEND:

A - COMPLIED PROPERTY CORNER

#### PRELIMINARY SITE PLAN

SW 1/4, SECTION 18, T.1S., R.7E. OF THE GILA AND SALT RIVER BASE & MERIDIAN MARICOPA COUNTY, ARIZONA

VICINITY MAP:

LEGEND:

A - COMPUTED PROPERTY CORNER

---- - DESTING / DNCX

- PROPERTY LINE

#### PRELIMINARY SITE PLAN

LOCATED IN

SW 1/4, SECTION 18, T.1S., R.7E.

OF THE GILA AND SALT RIVER BASE & MERIDIAN

MARICOPA COUNTY, ARIZONA

VICINITY MAP:

LEGEND:

A - COMPUSED PROPERTY CORNER

### PRELIMINARY SITE PLAN

LOCATED IN

SW 1/4, SECTION 18, T.1S., R.7E.

OF THE GILA AND SALT RIVER BASE & MERIDIAN

MARICOPA COUNTY, ARIZONA

VICINITY MAP:

LEGEND:

A - COMPLIED PROPERTY CORNER

#### PRELIMINARY SITE PLAN

LOCATED IN

SW 1/4, SECTION 18, T.1S., R.7E.

OF THE GILA AND SALT RIVER BASE & MERIDIAN

MARICOPA COUNTY, ARIZONA

VICINITY MAP:

Signage