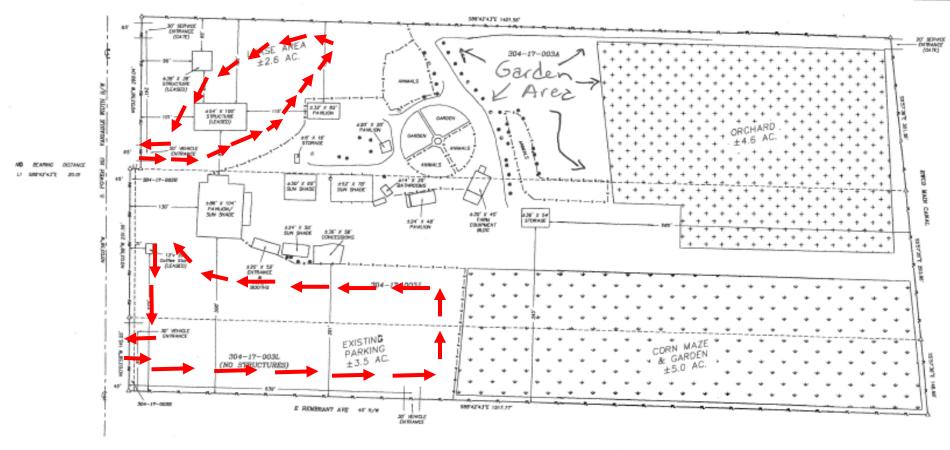

### PRELIMINARY SITE PLAN

LOCATED IN

SW 1/4, SECTION 18, T.1S., R.7E.

OF THE GILA AND SALT RIVER BASE & MERIDIAN

MARICOPA COUNTY, ARIZONA

VICINITY MAP:

LEGEND:

A - COMPLIED PROPERTY CORNER

- PROPERTY LINE - ROAD R/W

---- - MERGE PROPERTY LINES

Site Circulation

SCALE: 1" = 60" DATE: MAY 2, 2018

COMO HERFUCCIO 4011 S. POWER PO MESA, AZ 80212 CANCE.

VERTUCCIO FAMILI LIMITED PARTMERSHIP AND CONO MERTUCCIO