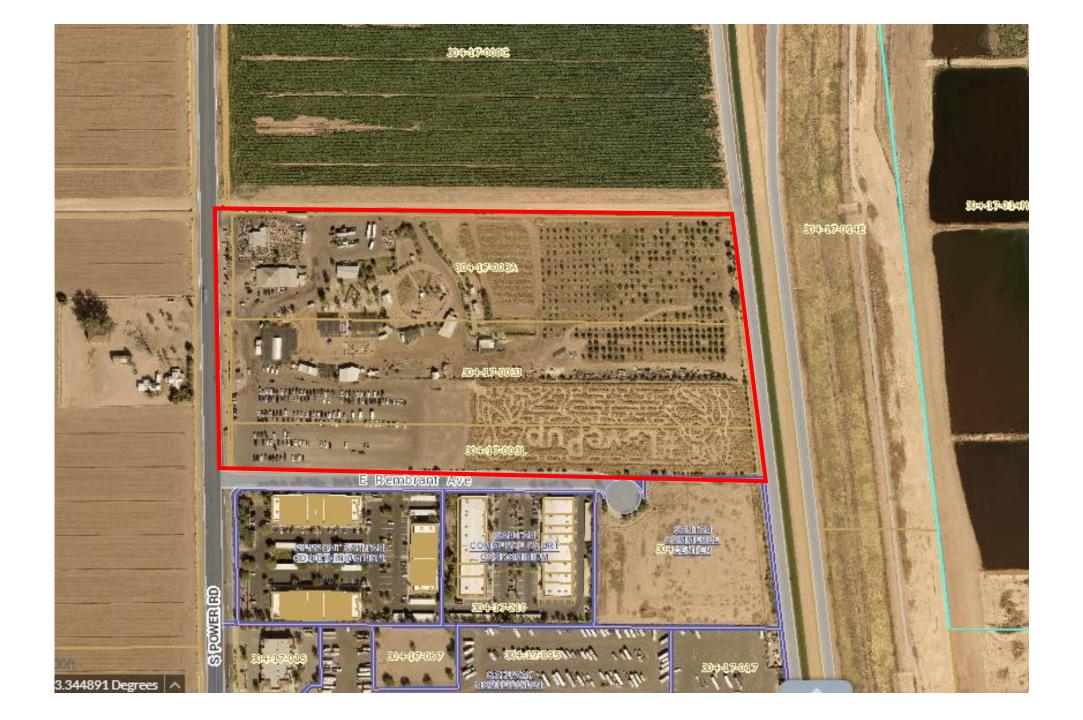

# "VERTUCCIO FARMS"

#### PRELIMINARY SITE PLAN

LOCATED IN

SW 1/4, SECTION 18, T.1S., R.7E.

OF THE GILA AND SALT RIVER BASE & MERIDIAN

MARICOPA COUNTY, ARIZONA

VICINITY MAP:

LEGEND:

A - COMPLIED PROPERTY CORNER

- A - - - - ERSTING FENCE - PROPERTY LINE

- ACAD R/W

---- - MERGE PROPERTY LINES

Farmers Market and Pottery
Sales Areas

SCALE: 1" = 60" DATE: MAY 2, 2008

COMO HERFUCCIO 4001 S. POMER PO MESA, AZ 8021Z

VERTUCCIO FAMILI' LIMITED PARTMERSHIP AND CONO MERTUCCIO

SITUS ADDRESS: 40/1 S. POMET RD, MESA, AZ 852/2

APM(S):

304-17-0034 304-17-0034 304-17-0033 304-17-003K 304-17-003