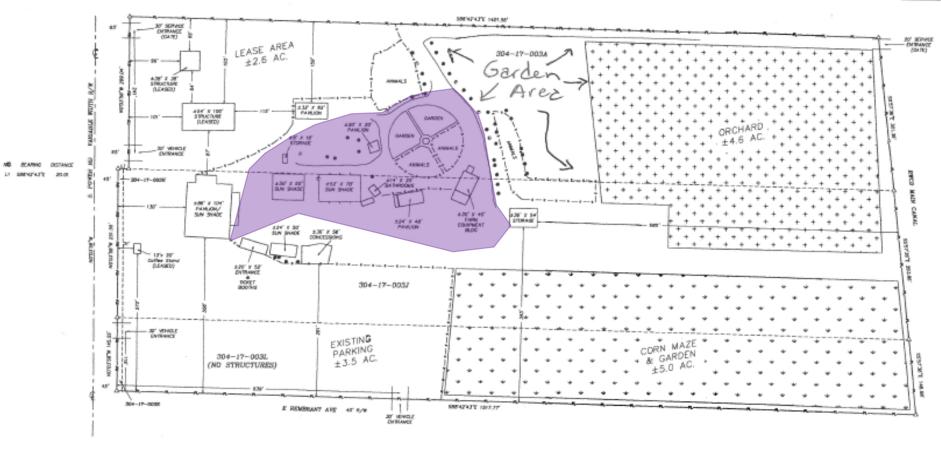

- A - - - - ERSTING FENCE - PROPERTY LINE

- ACAD R/W

---- - MERGE PROPERTY LINES

Farmers Market and Pottery
Sales Areas

SCALE: 1" = 60" DATE: MAY 2, 2008

COMO HERFUCCIO 4001 S. POMER PO MESA, AZ 8021Z

VERTUCCIO FAMILI' LIMITED PARTMERSHIP AND CONO MERTUCCIO