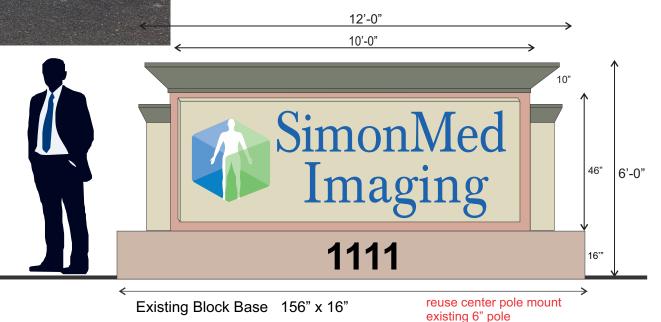

\*This sign design is the property of The Sign Company of Arizona, LLC and any portions or design elements may not be reproduced without prior written consent!

Mfg and install

- double face illuminated cabinet sign with architectural design to match other signs
- aluminum construction with 2" pan formed routed aluminum faces backed with 607 blue acrylic with digital print on logo on white
- internal fluorescent illumination
- mount to existing pole and block base
- FCO .080 aluminum address #s

## 12-6" height Main sign area 8' x 10' overall sign area: 12'-6" x 147"