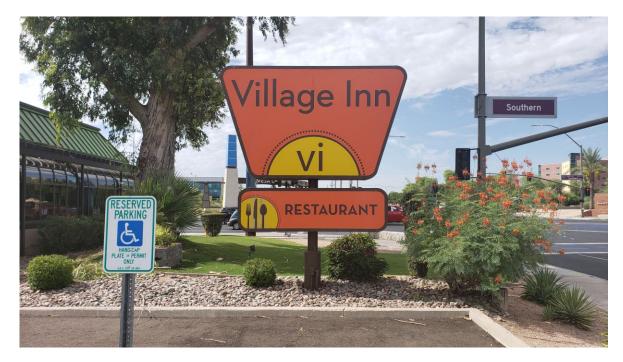

## Existing signs located on Dobson Rd

12' height Village Inn sign: 9' x 6' bottom sign: 28" x 8'

sign base to be reused and in drawings