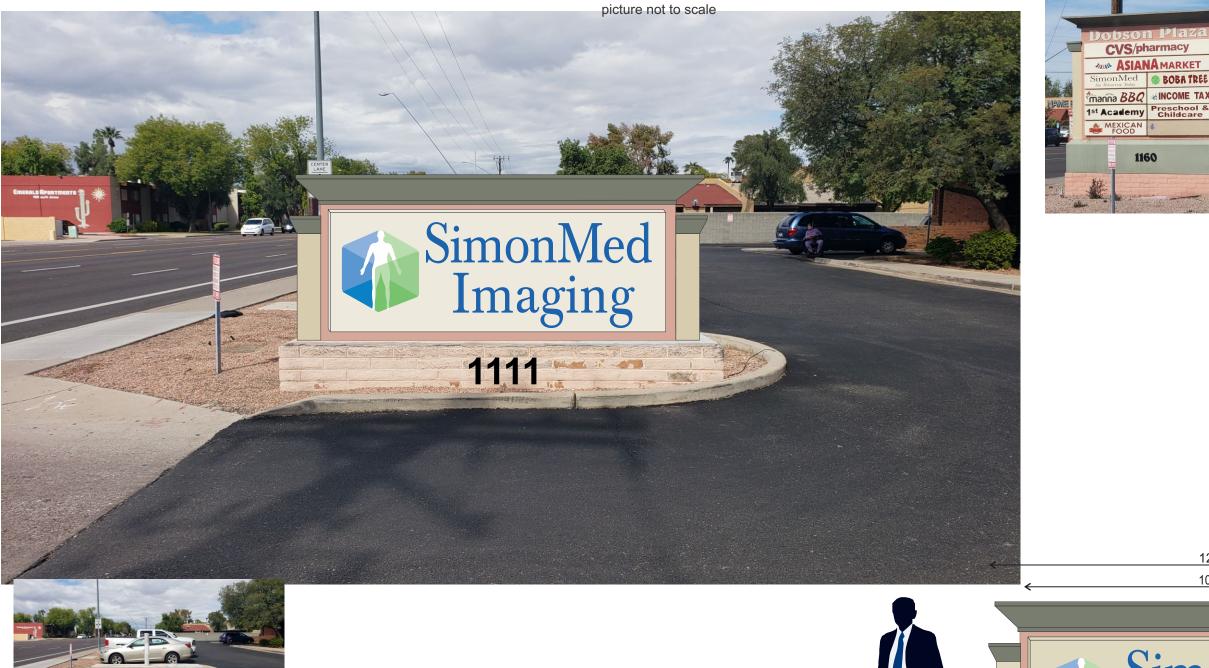

| 1111 S Dobson  |                      | CONTACT:                  |     |
|----------------|----------------------|---------------------------|-----|
| SCALE(S):      | <b>ELEVATION:</b>    | ARTWORK<br>DATE: 10-16-18 |     |
| 3/8" = 1' - 0" | picture not to scale | APPROVAL SIGNATURE:       | DAT |

\*This sign design is the property of The Sign Company of Arizona, LLC and any portions or design elements may not be reproduced without prior written consent!

Mfg and install

- double face illuminated cabinet sign with architectural design to match other signs
- aluminum construction with 2" pan formed routed aluminum faces backed with 607 blue acrylic with digital print on logo on white
- internal fluorescent illumination
- mount to existing pole and block base
- FCO .080 aluminum address #s