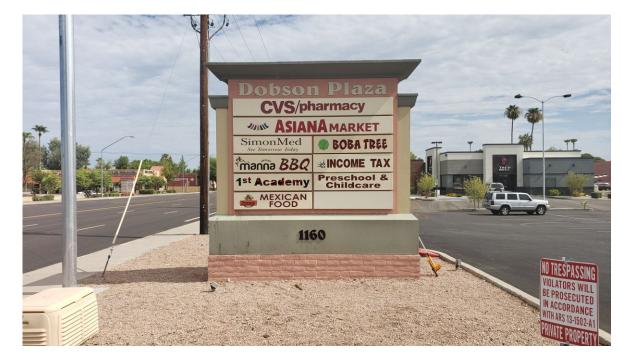

| 1111 S Dobson  |                      | CONTACT:                  |     |
|----------------|----------------------|---------------------------|-----|
| SCALE(S):      | <b>ELEVATION:</b>    | ARTWORK<br>DATE: 10-16-18 |     |
| 3/8" = 1' - 0" | picture not to scale | APPROVAL SIGNATURE:       | DAT |

\*This sign design is the property of The Sign Company of Arizona, LLC and any portions or design elements may not be reproduced without prior written consent!

Mfg and install

- double face illuminated cabinet sign with architectural design to match other signs
- aluminum construction with 2" pan formed routed aluminum faces backed with 607 blue acrylic with digital print on logo on white
- internal fluorescent illumination
- mount to existing pole and block base
- FCO .080 aluminum address #s

## 12-6" height Main sign area 8' x 10' overall sign area: 12'-6" x 147"