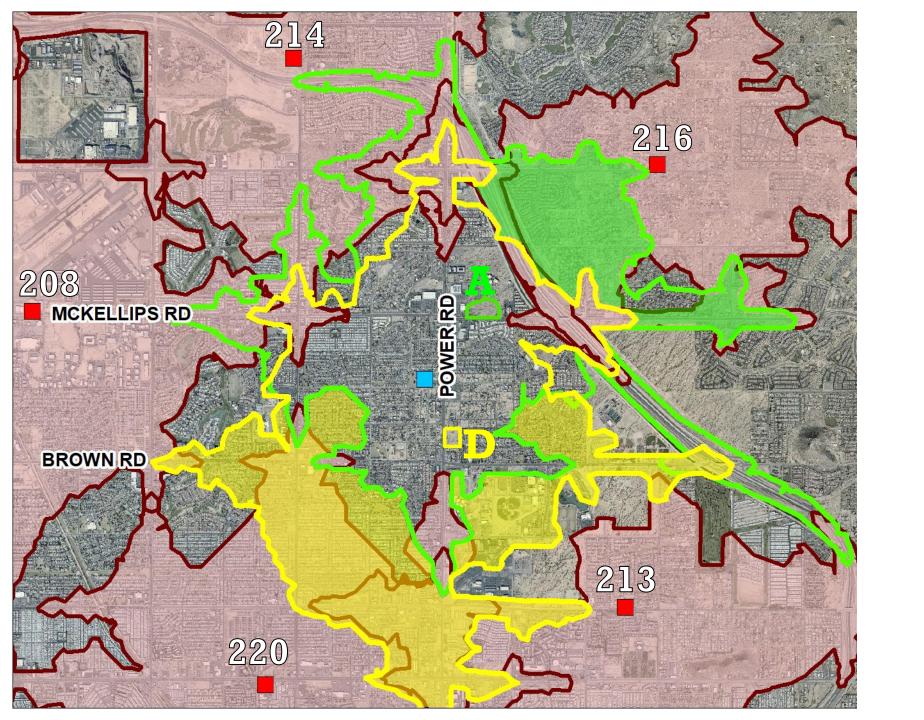

### STATION 222

Site D is ~0.5 miles from the analytical center

#### ~4min 216 travel area ~4min travel area 208 **MCKELLIPS RD** ~4min travel area BROWN RD ~4min ~4min travel area travel area 213 220

### STATION 222

Site D is ~0.5 miles from the analytical center, but because it is on Power Rd, the 4-minute travel range improves significantly