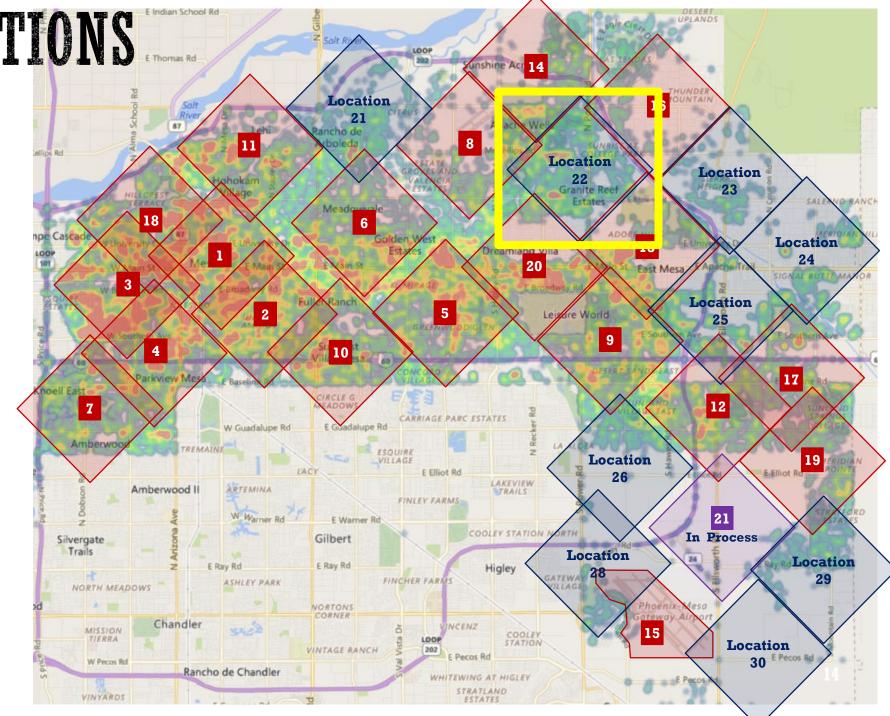

# DUBLIC SAFETY FACILITY

North East Mesa Police & Fire Site Location

### POLICE DIVISIONS

#### E Indian School Rd Z Salt River E Thomas Rd 16 Location SALERNO RANCE 13 5 2 Leighre World 9 10 12 CARRIAGE PARC ESTATES Amberwoo 19 E Elliot Rd LAKEVIEW Amberwood II FINLEY FARMS E Warner Rd COOLEY STATION NORTH In Process Gilbert Silvergate E Ray Rd GATEWA FINCHER FARMS NORTH MEADOWS NORTONS MISSION TIERRA VINTAGE RANCH 202 E Pecos Rd W Pecos Rd Rancho de Chandler WHITEWING AT HIGLEY VINYARDS

### STATION 222

Location 22 is served by

Station 214

Station 216

Station 208

Station 213

Station 220