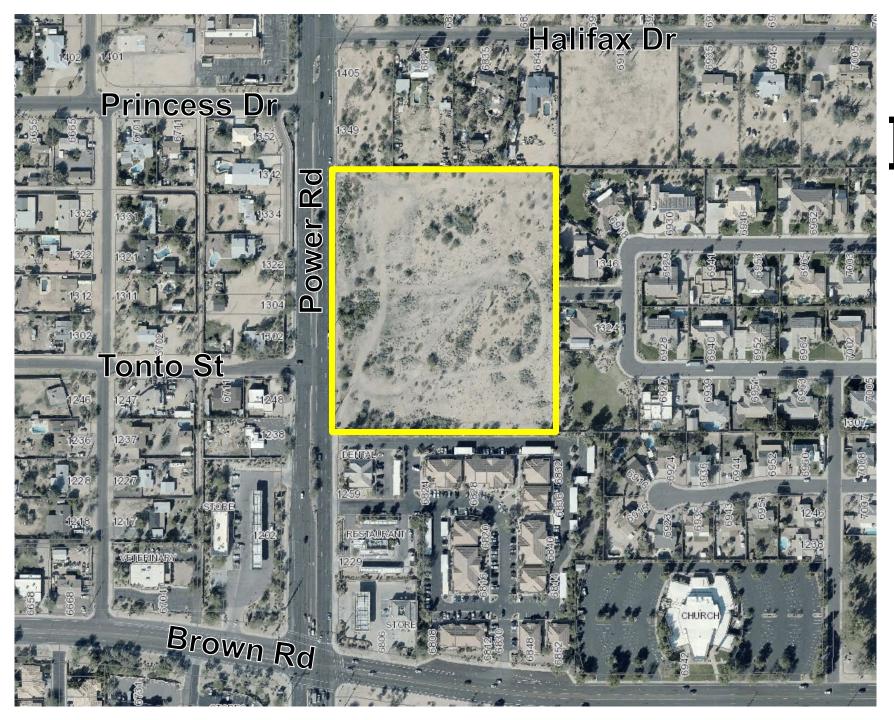

### STATION 222

Site D is ~0.5 miles from the analytical center

### STATION 222

Site D is ~0.5 miles from the analytical center, but because it is on Power Rd, the 4-minute travel range improves significantly

## NORTHEAST PUBLIC SAFETY FACILITY

Power & Brown