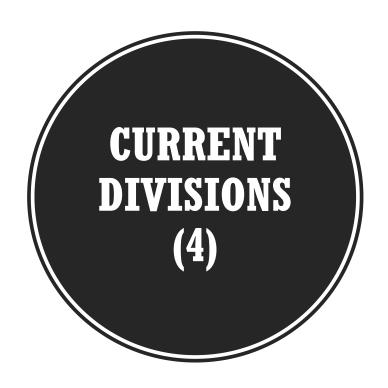

# DUBLIC SAFETY FACILITY

North East Mesa Police & Fire Site Location



### POLICE DIVISIONS





### POLICE DIVISIONS





#### E Indian School Rd Z Salt River E Thomas Rd 16 Location SALERNO RANCE 13 5 2 Leighre World 9 10 12 CARRIAGE PARC ESTATES Amberwoo 19 E Elliot Rd LAKEVIEW Amberwood II FINLEY FARMS E Warner Rd COOLEY STATION NORTH In Process Gilbert Silvergate E Ray Rd GATEWA FINCHER FARMS NORTH MEADOWS NORTONS MISSION TIERRA VINTAGE RANCH 202 E Pecos Rd W Pecos Rd Rancho de Chandler WHITEWING AT HIGLEY VINYARDS

### FIRE STATIONS

- Current Stations
- Approximate 4-minute travel zone
  - In the last 12 months, our units traveled to 64% of calls within 4 minutes



#### ~4min 216 travel area ~4min travel area 208 MCKELLIPS RD ~4min travel area BROWN RD ~4min ~4min travel area travel area 213 220

### STATION 222

Location 22 is served by

Station 214

Station 216

Station