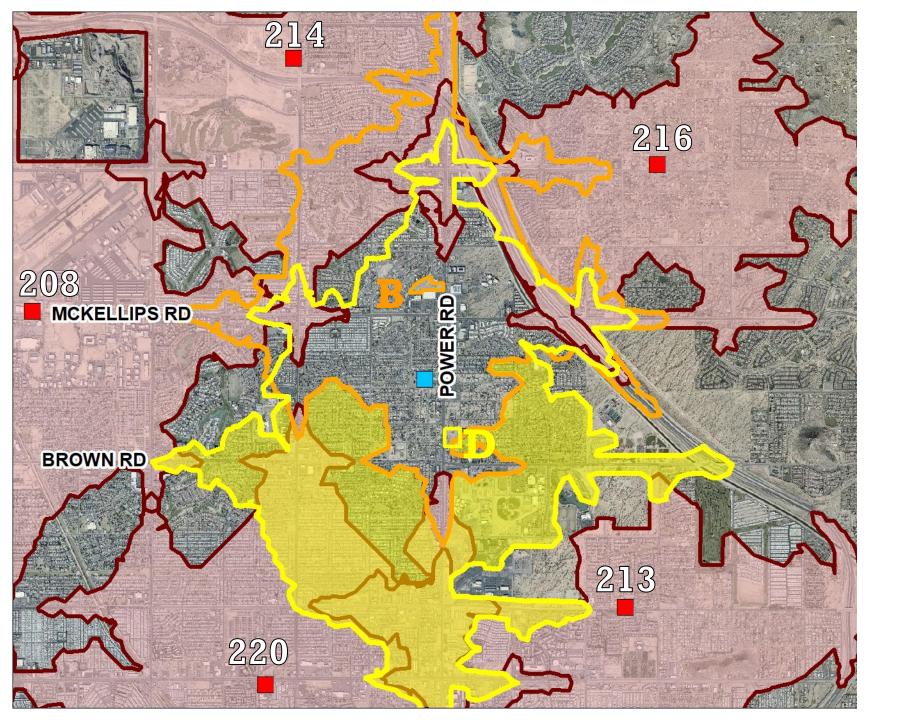

### STATION 222

Site D is ~0.5 miles from the analytical center, but because it is on Power Rd, the 4-minute travel range improves significantly

#### ~4min 216 travel area ~4min travel area 208 POWER RD MCKELLIPS RD ~4min travel area BROWN RD ~4min ~4min travel area travel area 213 220

### STATION 222

Fire travel times improve from 39% within 4-minute to about 65%