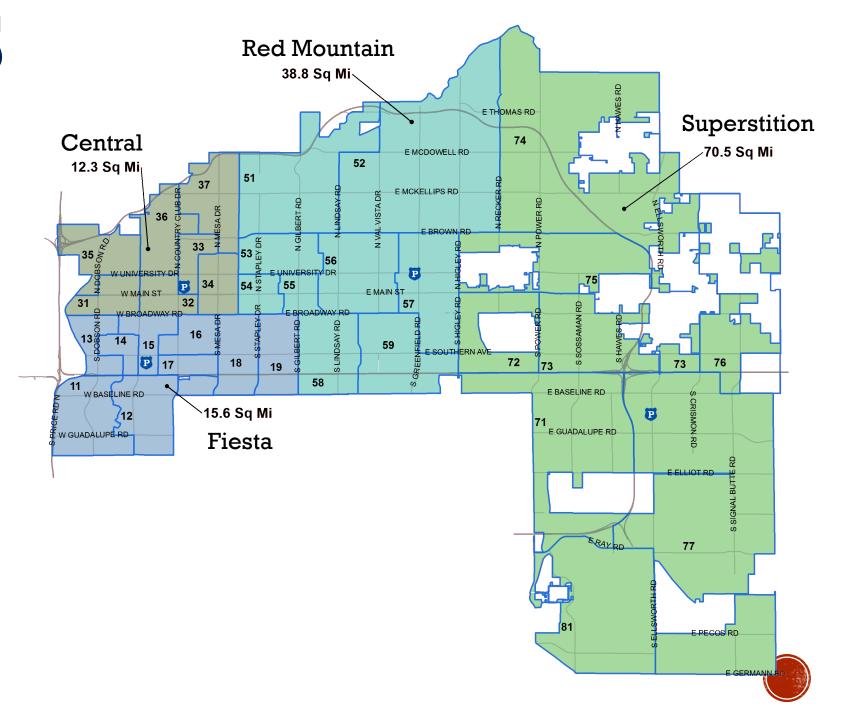

# DUBLIC SAFETY FACILITY

North East Mesa Police & Fire Site Location



### POLICE DIVISIONS





### POLICE DIVISIONS





#### E Indian School Rd Z Salt River E Thomas Rd 16 Location SALERNO RANCE 13 5 2 Leighre World 9 10 12 CARRIAGE PARC ESTATES Amberwoo 19 E Elliot Rd LAKEVIEW Amberwood II FINLEY FARMS E Warner Rd COOLEY STATION NORTH In Process Gilbert Silvergate E Ray Rd GATEWA FINCHER FARMS NORTH MEADOWS NORTONS MISSION TIERRA VINTAGE RANCH 202 E Pecos Rd W Pecos Rd Rancho de Chandler WHITEWING AT HIGLEY VINYARDS

### FIRE STATIONS

- Current Stations
- Approximate 4-minute travel zone
  - In the last 12 months, our units traveled to 64% of calls within 4 minutes



#### ~4min 216 travel area ~4min travel area 208 MCKELLIPS RD ~4min travel area BROWN RD ~4min ~4min travel area travel area 213 220

### STATION 222

Location 22 is served by

Station 214

Station 216

Station 20