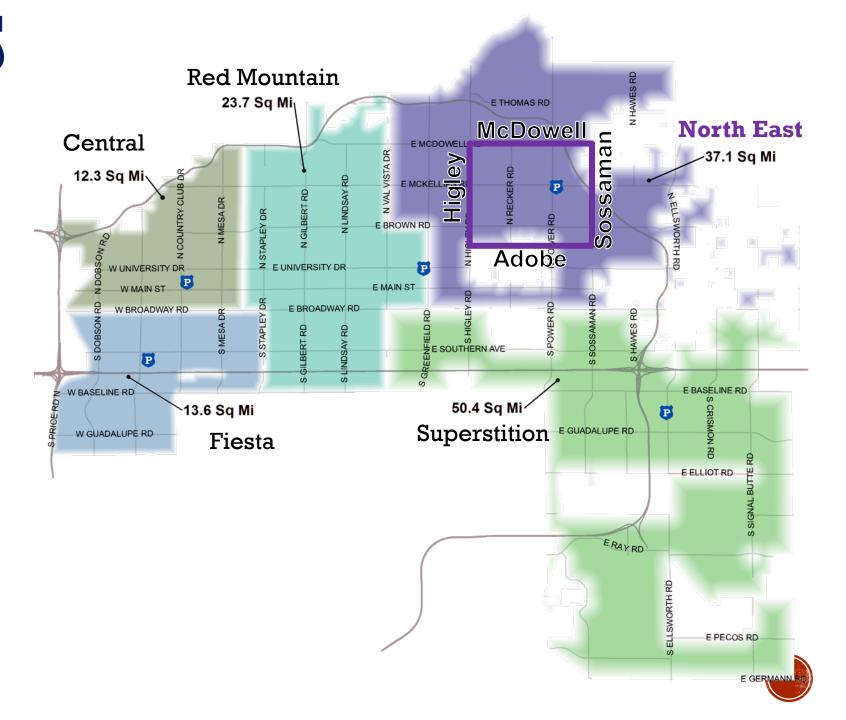

# DUBLIC SAFETY FACILITY

North East Mesa Police & Fire Site Location



### POLICE DIVISIONS





### POLICE DIVISIONS





#### E Indian School Rd Z Salt River E Thomas Rd 16 Location SALERNO RANCE 13 5 2 Leighre World 9 10 12 CARRIAGE PARC ESTATES Amberwoo 19 E Elliot Rd LAKEVIEW Amberwood II FINLEY FARMS E Warner Rd COOLEY STATION NORTH In Process Gilbert Silvergate E Ray Rd GATEWA FINCHER FARMS NORTH MEADOWS NORTONS MISSION TIERRA VINTAGE RANCH 202 E Pecos Rd W Pecos Rd Rancho de Chandler WHITEWING AT HIGLEY VINYARDS

### FIRE STATIONS

- Current Stations
- Approximate 4-minute travel zone
  - In the last 12 months, our units traveled to 64% of calls within 4 minutes



#### ~4min 216 travel area ~4min travel area 208 MCKELLIPS RD ~4min travel area BROWN RD ~4min ~4min travel area travel area 213 220

### STATION 222

Location 22 is served by

Station 214

Station 216

Station 208

Station 213

Station 22