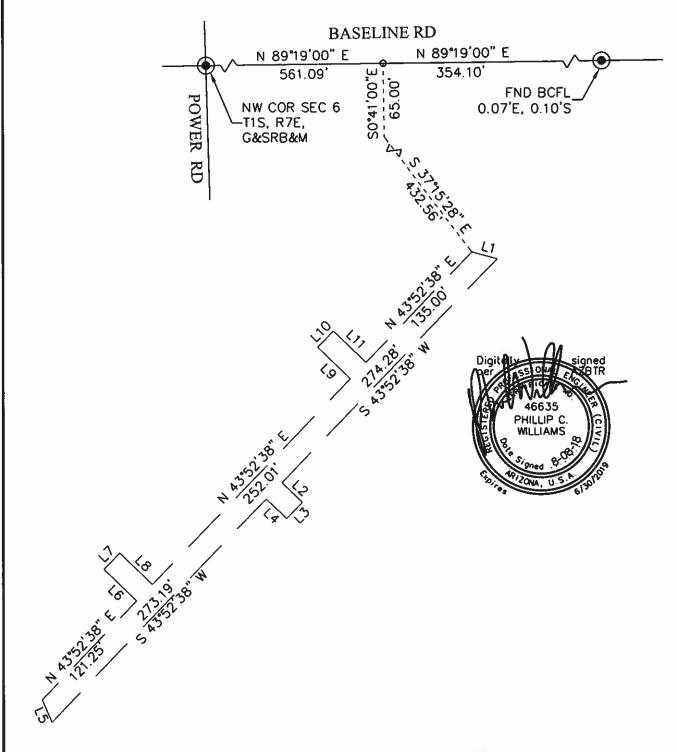

## LEGAL DESCRIPTION

BEGINNING AT THE NORTHWEST CORNER OF SECTION 6, T1S, R7E, G&SRB&M

THENCE N 89°19'00" E, A DISTANCE OF 561.09 FEET ALONG THE NORTH LINE OF SAID SECTION 6 TO A POINT;

THENCE S 00°41'00" E, A DISTANCE OF 65.00 FEET TO A POINT ON THE SOUTH RIGHT OF WAY LINE OF BASELINE ROAD;

THENCE S 37°15'28" E, A DISTANCE OF 432.56 FEET TO THE TRUE POINT OF BEGINNING;

THENCE S 74°46'53" E, A DISTANCE OF 22.79 FEET;

THENCE S 43°52'38" W, A DISTANCE OF 274.28 FEET;

THENCE S 46°07'22" E, A DISTANCE OF 25.00 FEET;

THENCE S 43°52'38" W, A DISTANCE OF 20.00 FEET;

THENCE N 46°07'22" W, A DISTANCE OF 25.00 FEET;

THENCE S 43°52'38" W, A DISTANCE OF 273.19 FEET;

THENCE N 23°39'23" W, A DISTANCE OF 21.64 FEET;

THENCE N 43°52'38" E, A DISTANCE OF 121.25 FEET;

THENCE N 46°07'22" W, A DISTANCE OF 40.00 FEET;

THENCE N 43°52'38" E, A DISTANCE OF 20.00 FEET; THENCE S 46°07'22" E, A DISTANCE OF 40.00 FEET;

THENCE N 43°52'38" E, A DISTANCE OF 252.01 FEET;

THENCE N 46°07'22" W, A DISTANCE OF 40.00 FEET;

THENCE N 43°52'38" E, A DISTANCE OF 20.00 FEET;

THENCE S 46°07'22" E, A DISTANCE OF 40.00 FEET;

THENCE N 43°52'38" E, A DISTANCE OF 135.00 FEET TO THE TRUE POINT OF BEGINNING.

AREA COMPRISING 13,257.38 SF MORE OR LESS.