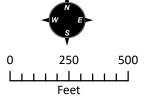

## OC W RIO SALADO PKWY Case: Site Location PAD GC RM-2 Z **ORANGE CIR** RM-3 RM-3 WANA LC ARD **RS-9** z W 7TH ST PS N V RM-4 N HOSICK CIR RAD RM-2 A . A . A RS-6 W 6TH PL SITE **CLUB DR** ..... oc W 6TH ST Ŷ COUNTRY EE DATE Z RM-3 LC ž z W 5TH PL **RS-9** RS-6 **RM-2** N ORANGE W CAMINO CIR RM-4 W 5TH ST RM-4 $\bigcirc$ W 4TH PL RM-2 DR-3 00 DB-1 LC NC W UNIVERSITY DR LC RM-4 RS-6

## **Case Details**

BOA19-00342

Site / Address: District 1. 614 North Orange