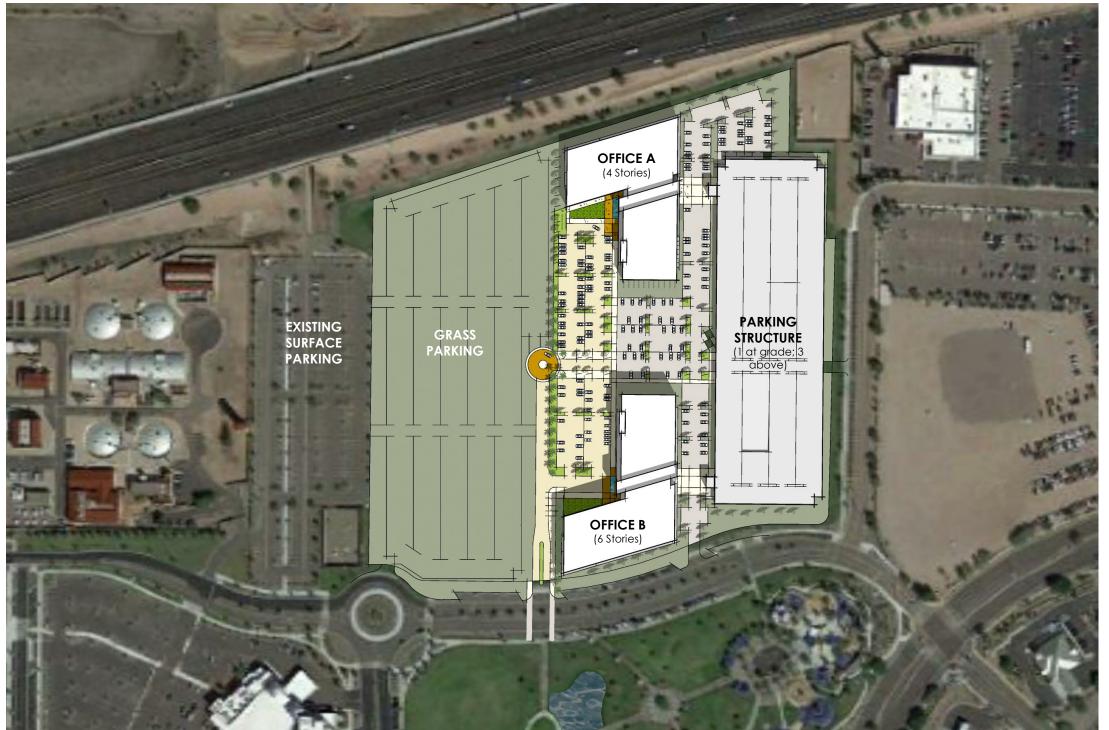

# EXHIBIT D

SITE PLAN: PHASE I

Site Area: 28.28 Acres (Net)

1,232,000 SF

Office Area:

Office A: 225,000 GSF Office B: 337,500 GSF

TOTAL Office: 562,500 GSF 535,000 RSF

Parking Provided:

Parking Structure: 2,444 Spaces Surface: 456 Spaces

TOTAL Parking: 2,900 Spaces

5.42:1,000 RSF

**Additional Parking:** 

Grass Parking: 996 Spaces Existing Surface: 460 Spaces

Site Area: 28.28 Acres (Net)

1,232,000 SF