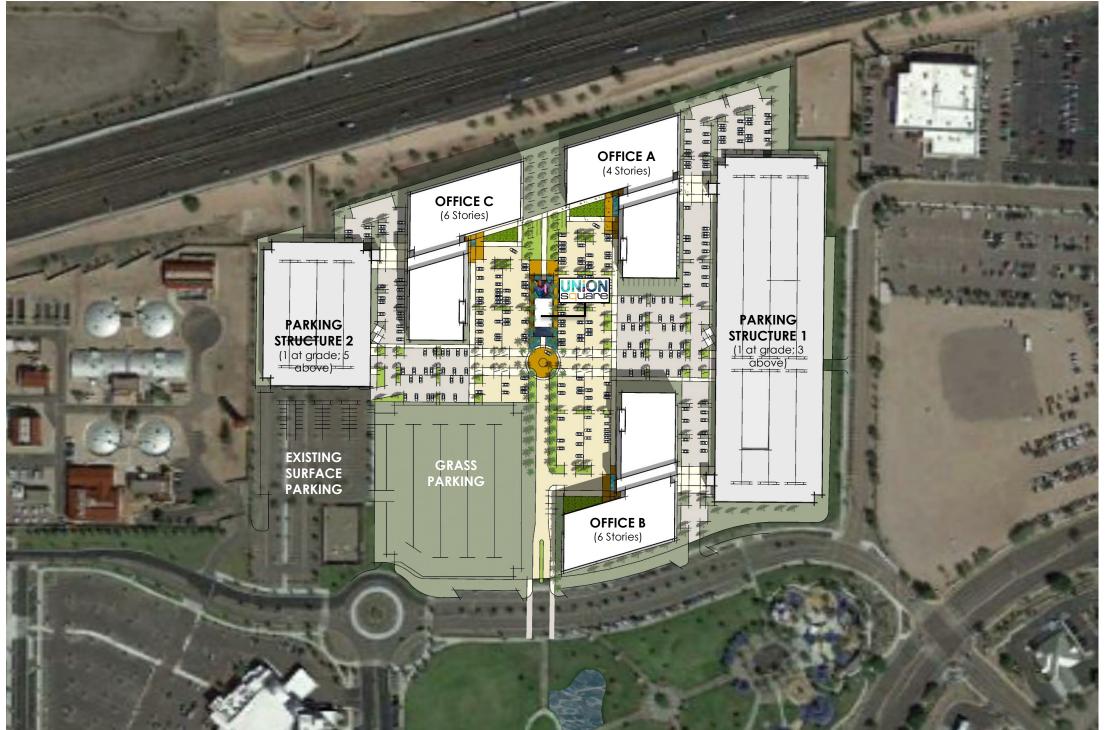

Office Area:

Office A: 225,000 GSF Office B: 337,500 GSF Office C: 337,500 GSF

TOTAL Office: 900,000 GSF

855,000 RSF

Union Square Amenity: 3,000 GSF

Parking Provided:

Parking Structure 1: 2,444 Spaces
Parking Structure 2: 1,556 Spaces
Surface: 686 Spaces

TOTAL Parking: 4,686 Spaces

5.48:1,000 RSF

**Additional Parking:** 

Grass Parking: 394 Spaces Existing Surface: 225 Spaces

Site Area: 28.28 Acres (Net)

1,232,000 SF

Office Area:

Office A: 225,000 GSF 337,500 GSF Office B: Office C: 337,500 GSF Office D: 450,000 GSF