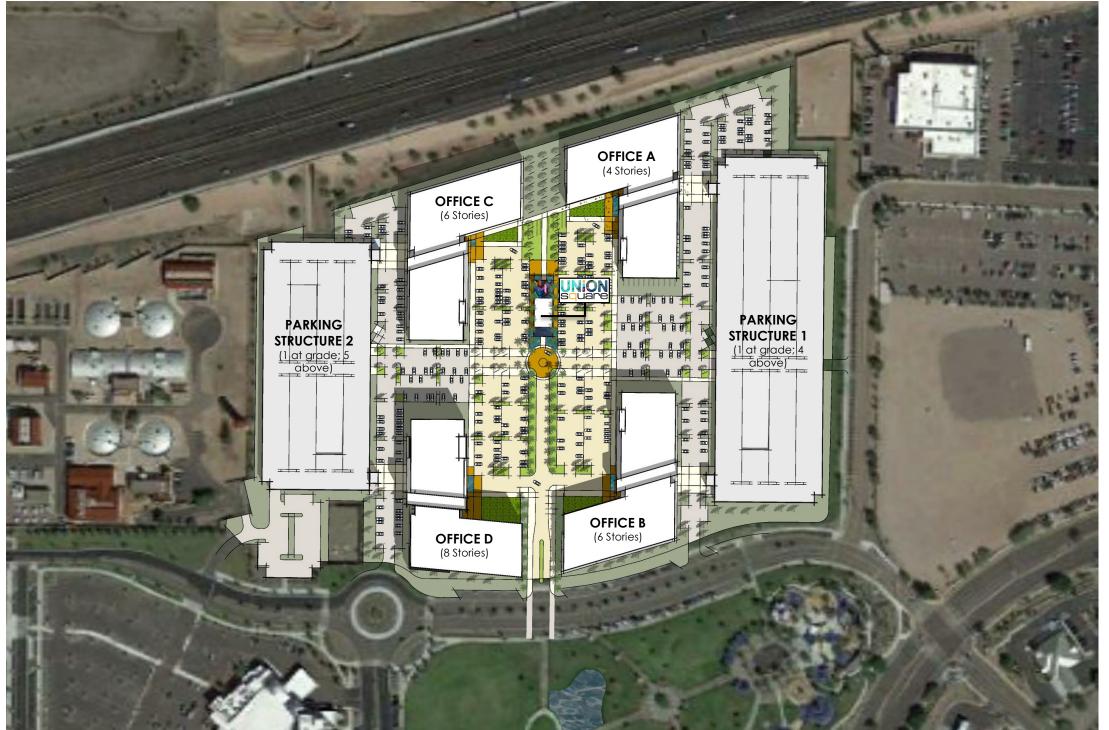

TOTAL Office: 1,350,000 GSF

1,290,000 RSF

Union Square Amenity: 3,000 GSF

Parking Provided:

Parking Structure 1: 3,055 Spaces Parking Structure 2: 2,628 Spaces Surface: 840 Spaces

TOTAL Parking: 6,523 Spaces

5.06:1,000 RSF