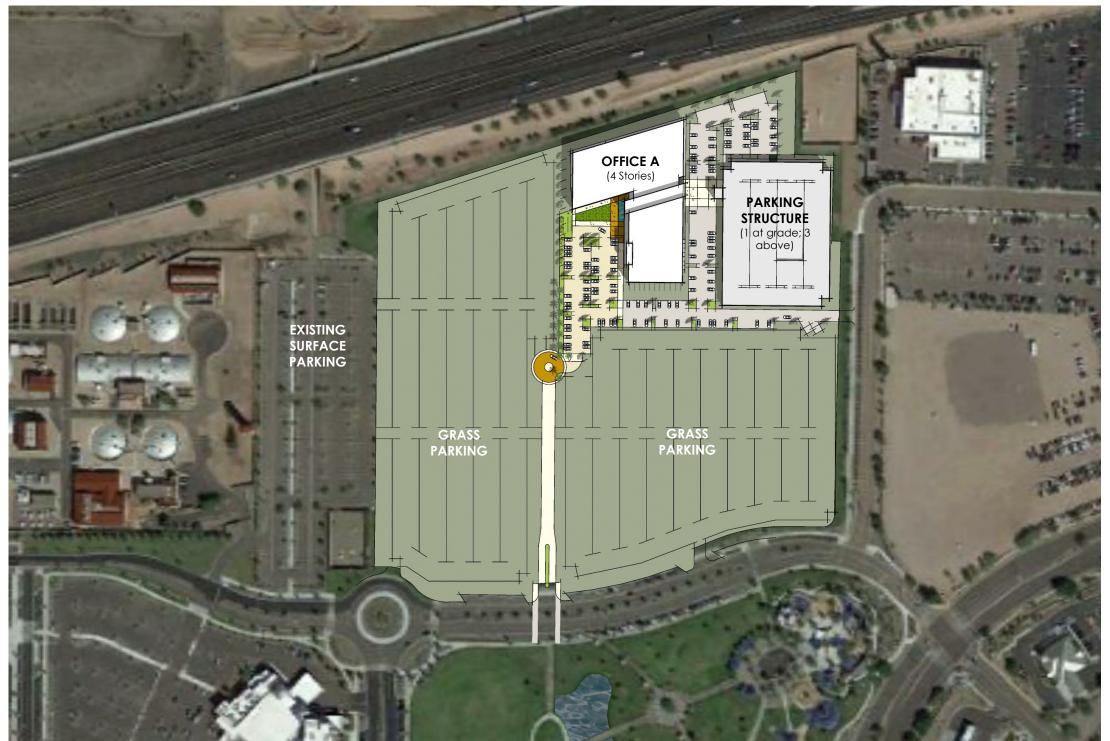

Site Area: 28.28 Acres (Net)

1,232,000 SF

Office Area:

Office A: 225,000 GSF

214,300 RSF

Parking Provided:

Parking Structure: 1,008 Spaces
Surface: 260 Spaces

TOTAL Parking: 1,268 Spaces

5.91:1,000 RSF

**Additional Parking:** 

Grass Parking: 1,927 Spaces Existing Surface: 460 Spaces

# EXHIBIT D

SITE PLAN: PHASE I

Site Area: 28.28 Acres (Net)

1,232,000 SF

Office Area:

Office A: 225,000 GSF Office B: 337,500 GSF

TOTAL Office: 562,500 GSF 535,000 RSF

Parking Provided: