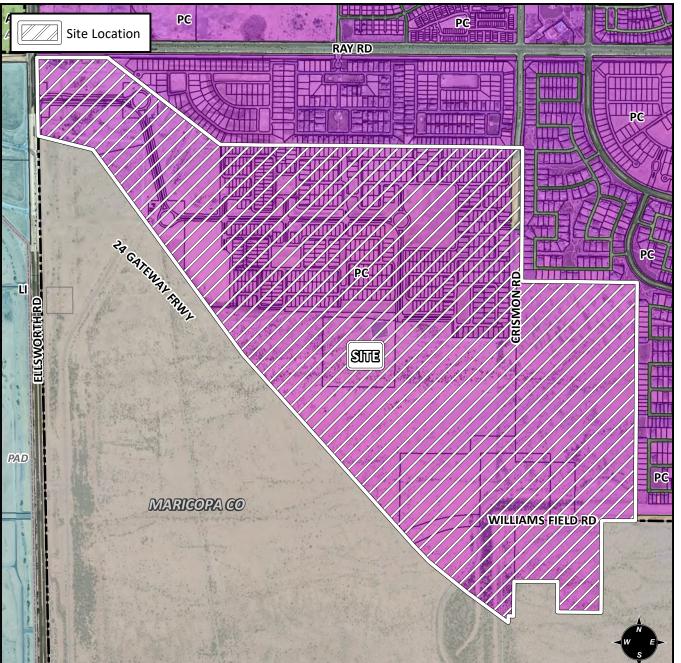

## SITE / ADDRESS:

District 6. The 5200 to 5300 blocks of South Ellsworth Road (east side), the 5300 through 6200 blocks of the South Crismon Road alignment (east and west sides), and the 10000 through 10200 blocks of the East Williams Field Road alignment (north and south sides). Located on the north side of the future State Route 24 freeway alignment between Ellsworth Road to approximately one-quarter mile east of the Crismon Road alignment (485± acres)

## **REQUEST:**

Major Amendment to the Pacific Proving Grounds North Community Plan, also known as the Cadence Community Plan. This request will remove Development Unit 5 from the Cadence Community Plan (20± acres at the southeast corner of the Crismon and Williams Field Road alignments)