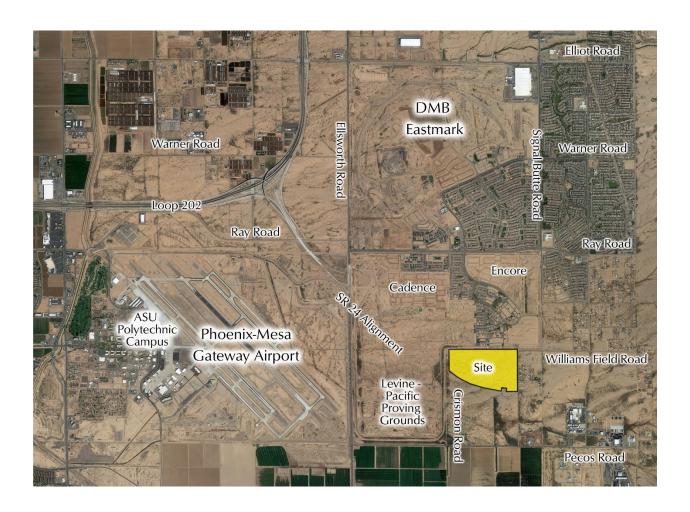

#### Case No. ZON18-00951

Dear Property Owner, Interested Party, or Neighborhood Association Representative:

The purpose of this letter is to inform you that a public hearing has been scheduled regarding our client's recent submittal application to the City of Mesa for rezoning to allow for a mixed-use/residential development on approximately 182 gross acres (the "Property"). (See the attached *Location Aerial Map.*) Most of the Property (i.e., 162 acres) is currently located within unincorporated Maricopa County and will be annexed into the City concurrently with the rezoning case (Ref. Case No. ANX18-00031). With that said, our request is for rezoning the Property to a Planned Community Development ("PCD") zoning designation. The goals of the proposed PCD are to provide for a community plan and document that is thoughtfully designed with the appropriate allocations/integration of land uses, market ready for development, and reflective of the City's endeavors for a more sustainable and livable approach to development within the Gateway Area of the City of Mesa. (See the attached *Conceptual Parcel Allocation/Parks & Open Space Plan.*) The proposed PCD plan/document establishes the legal regulatory framework and design standards necessary to facilitate the community envisioned.

## **Location Aerial Map**