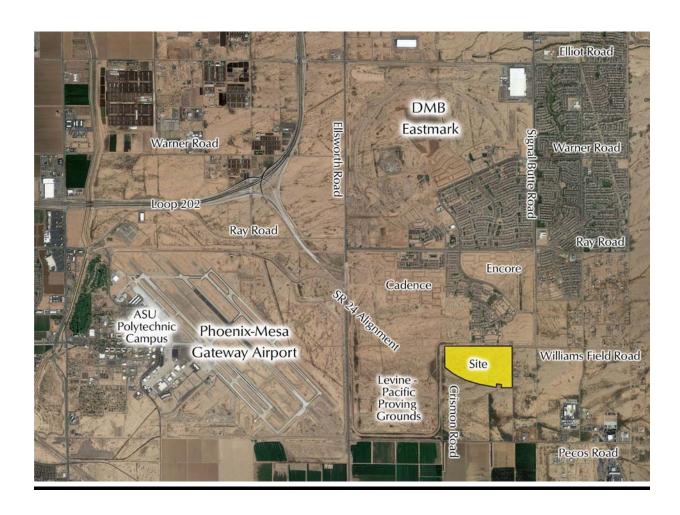

Dear Property Owner/Neighborhood Association/Interested Party:

Please accept this letter as an invitation to attend a neighborhood meeting, which is being held to discuss our client's recent submittal applications to the City of Mesa for Annexation and Rezone to allow for a mixed-use/residential development on approximately 182 gross acres (the "Property"). (See the attached: Location Aerial Map.) Most of the Property is currently located within unincorporated Maricopa County. With that said, our requests are for: annexing approximately 162 acres into the City of Mesa and rezoning the entire Property to a Planned Community Development ("PCD") zoning designation. The goals of the proposed PCD are to provide for a community plan and document that is thoughtfully designed with the appropriate allocations/integration of land uses, market ready for development, and reflective of the City's endeavors for a more sustainable and livable approach to development within the Gateway Area of the City of Mesa. (See the attached: Conceptual Parcel Allocation/Parks & Open Space Plan.) The proposed PCD plan/document establishes the legal regulatory framework and design standards necessary to facilitate the community envisioned.

#### Case No. ZON18-00951

Dear Property Owner, Interested Party, or Neighborhood Association Representative:

The purpose of this letter is to inform you that a public hearing has been scheduled regarding our client's recent submittal application to the City of Mesa for rezoning to allow for a mixed-use/residential development on approximately 182 gross acres (the "Property"). (See the attached *Location Aerial Map.*) Most of the Property (i.e., 162 acres) is currently located within unincorporated Maricopa County and will be annexed into the City concurrently with the rezoning case (Ref. Case No. ANX18-00031). With that said, our request is for rezoning the Property to a Planned Community Development ("PCD") zoning designation. The goals of the proposed PCD are to provide for a community plan and document that is thoughtfully designed with the appropriate allocations/integration of land uses, market ready for development, and reflective of the City's endeavors for a more sustainable and livable approach to development within the Gateway Area of the City of Mesa. (See the attached *Conceptual Parcel Allocation/Parks & Open Space Plan.*) The proposed PCD plan/document establishes the legal regulatory framework and design standards necessary to facilitate the community envisioned.