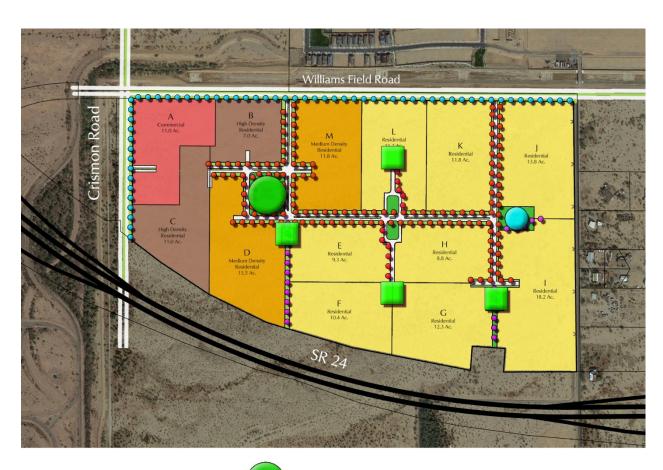

# Conceptual Parcel Allocation/Parks & Open Space Plan

| Parcel  | Use        | Net Acreage | Density | Unit # |
|---------|------------|-------------|---------|--------|
| Α       | Commercial | 11.0        | 111V3   |        |
| Non-Res |            | 11.0        |         |        |
| В       | HDR        | 7.0         | 15.0    | 105    |
| С       | HDR        | 11.0        | 15.0    | 165    |
| D       | MDR        | 13.5        | 8.0     | 108    |
| E       | LDR        | 9.3         | 6.0     | 56     |
| F       | LDR        | 10.4        | 6.0     | 62     |
| G       | LDR        | 12.3        | 5.0     | 62     |
| Н       | LDR        | 8.8         | 6.0     | 53     |
| 1       | LDR        | 18.2        | 4.0     | 73     |
| J       | LDR        | 13.8        | 4.0     | 55     |
| K       | LDR        | 11.8        | 5.0     | 59     |
| L       | LDR        | 11.2        | 6.0     | 67     |
| M       | MDR        | 11.8        | 8.0     | 94     |

3. Are apartments contemplated as part of the project and where are they located?

Response: There are two high density residential parcels shown on the Conceptual Parcel Allocation Plan (Parcels B and C). Although apartments are likely in those two Parcels, the residential product could also be condominiums. The ultimate residential product is unknown at this time, but it is intended to be high density, which will buffer the medium density and low density residential product from the commercial development immediately adjacent to Williams Field and Crismon Roads.

4. Where is the commercial and what kinds of business will be there?

Response: The commercial area is located on the Conceptual Parcel Allocation Plan at the immediate southeast corner of Williams Field Road and Crismon Road. The intent of the plan is to allow a variety of goods and services, such as grocery and drug stores, restaurants, medical and professional offices, gas stations, etc., that will meet the needs of the project's residents and encourage pedestrian connectivity and access. No users have been identified at present.