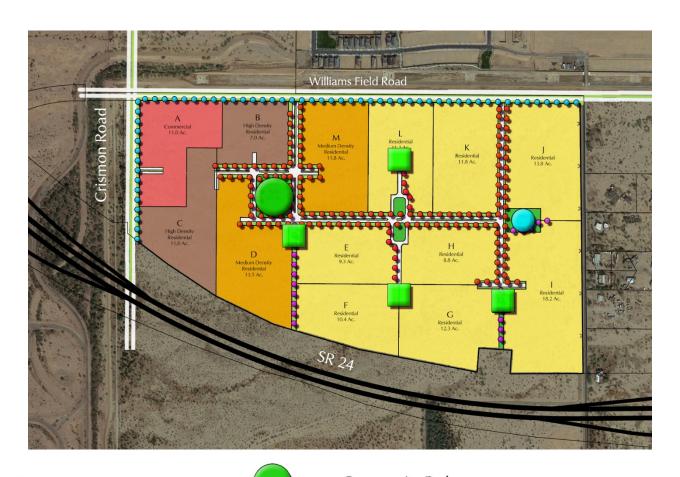

# Conceptual Parcel Allocation/Parks & Open Space Plan

| Parcel  | Use        | Net Acreage | Density | Unit # |
|---------|------------|-------------|---------|--------|
| Α       | Commercial | 11.0        | 111V3   |        |
| Non-Res |            | 11.0        |         |        |
| В       | HDR        | 7.0         | 15.0    | 105    |
| С       | HDR        | 11.0        | 15.0    | 165    |
| D       | MDR        | 13.5        | 8.0     | 108    |
| E       | LDR        | 9.3         | 6.0     | 56     |
| F       | LDR        | 10.4        | 6.0     | 62     |
| G       | LDR        | 12.3        | 5.0     | 62     |
| Н       | LDR        | 8.8         | 6.0     | 53     |
| 1       | LDR        | 18.2        | 4.0     | 73     |
| J       | LDR        | 13.8        | 4.0     | 55     |
| K       | LDR        | 11.8        | 5.0     | 59     |
| L       | LDR        | 11.2        | 6.0     | 67     |
| M       | MDR        | 11.8        | 8.0     | 94     |