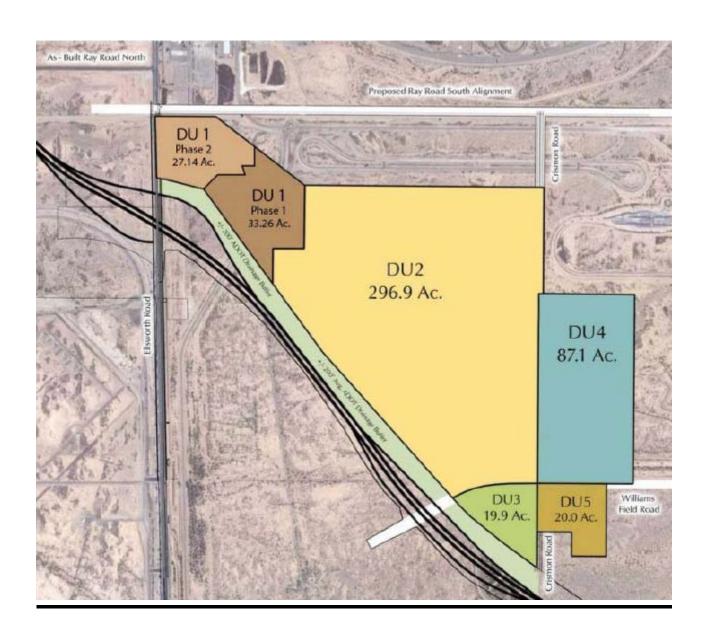

- 1. Removing property referred to as Development Unit 5 in the Cadence at Gateway Community Plan ("CGCP") (Case No. ZON19-00436) from the CGCP (see attached Development Unit Map), and including the same property in a separate, mixed use/residential development rezoning case described below;
- 2. Rezoning to allow for a mixed-use/residential development on approximately 182 gross acres (the "Property"), including Development Unit 5 described above (Case No. ZON18-00951); and
- 3. Annexing approximately 162 acres of the Property from within unincorporated Maricopa County into the City of Mesa (Case No. ANX18-00031) concurrently with the rezoning cases. Development Unit 5 is located currently within the City of Mesa. (See attached location map of the Property.)