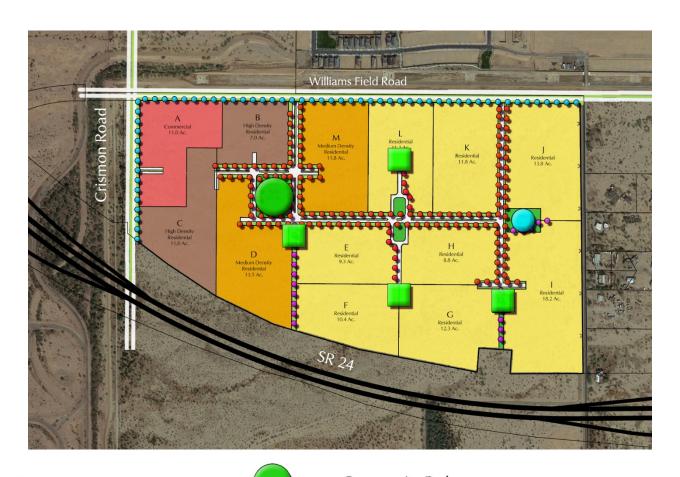

Dear Property Owner/Neighborhood Association/Interested Party:

Please accept this letter as an invitation to attend a neighborhood meeting, which is being held to discuss our client's recent submittal applications to the City of Mesa for Annexation and Rezone to allow for a mixed-use/residential development on approximately 182 gross acres (the "Property"). (See the attached: Location Aerial Map.) Most of the Property is currently located within unincorporated Maricopa County. With that said, our requests are for: annexing approximately 162 acres into the City of Mesa and rezoning the entire Property to a Planned Community Development ("PCD") zoning designation. The goals of the proposed PCD are to provide for a community plan and document that is thoughtfully designed with the appropriate allocations/integration of land uses, market ready for development, and reflective of the City's endeavors for a more sustainable and livable approach to development within the Gateway Area of the City of Mesa. (See the attached: Conceptual Parcel Allocation/Parks & Open Space Plan.) The proposed PCD plan/document establishes the legal regulatory framework and design standards necessary to facilitate the community envisioned.

# Conceptual Parcel Allocation/Parks & Open Space Plan

| Parcel  | Use        | Net Acreage | Density | Unit # |
|---------|------------|-------------|---------|--------|
| Α       | Commercial | 11.0        | 111V3   |        |
| Non-Res |            | 11.0        |         |        |
| В       | HDR        | 7.0         | 15.0    | 105    |
| С       | HDR        | 11.0        | 15.0    | 165    |
| D       | MDR        | 13.5        | 8.0     | 108    |
| E       | LDR        | 9.3         | 6.0     | 56     |
| F       | LDR        | 10.4        | 6.0     | 62     |
| G       | LDR        | 12.3        | 5.0     | 62     |
| Н       | LDR        | 8.8         | 6.0     | 53     |
| 1       | LDR        | 18.2        | 4.0     | 73     |
| J       | LDR        | 13.8        | 4.0     | 55     |
| K       | LDR        | 11.8        | 5.0     | 59     |
| L       | LDR        | 11.2        | 6.0     | 67     |
| M       | MDR        | 11.8        | 8.0     | 94     |

3. Are apartments contemplated as part of the project and where are they located?

Response: There are two high density residential parcels shown on the Conceptual Parcel Allocation Plan (Parcels B and C). Although apartments are likely in those two Parcels, the residential product could also be condominiums. The ultimate residential product is unknown at this time, but it is intended to be high density, which will buffer the medium density and low density residential product from the commercial development immediately adjacent to Williams Field and Crismon Roads.

4. Where is the commercial and what kinds of business will be there?

Response: The commercial area is located on the Conceptual Parcel Allocation Plan at the immediate southeast corner of Williams Field Road and Crismon Road. The intent of the plan is to allow a variety of goods and services, such as grocery and drug stores, restaurants, medical and professional offices, gas stations, etc., that will meet the needs of the project's residents and encourage pedestrian connectivity and access. No users have been identified at present.