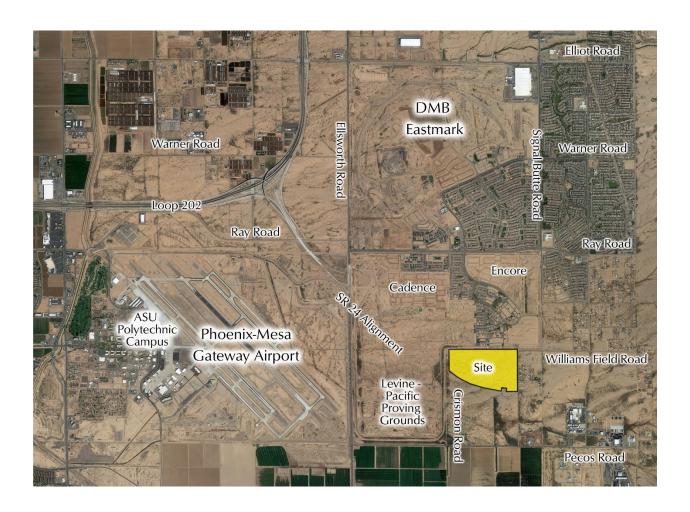

Dear Property Owner/Neighborhood Association/Interested Party:

Please accept this letter as an invitation to attend a neighborhood meeting, which is being held to discuss our client's recent submittal applications to the City of Mesa for Annexation and Rezone to allow for a mixed-use/residential development on approximately 182 gross acres (the "Property"). (See the attached: Location Aerial Map.) Most of the Property is currently located within unincorporated Maricopa County. With that said, our requests are for: annexing approximately 162 acres into the City of Mesa and rezoning the entire Property to a Planned Community Development ("PCD") zoning designation. The goals of the proposed PCD are to provide for a community plan and document that is thoughtfully designed with the appropriate allocations/integration of land uses, market ready for development, and reflective of the City's endeavors for a more sustainable and livable approach to development within the Gateway Area of the City of Mesa. (See the attached: Conceptual Parcel Allocation/Parks & Open Space Plan.) The proposed PCD plan/document establishes the legal regulatory framework and design standards necessary to facilitate the community envisioned.

A brief overview of the project: the proposal is being planned as a New Traditional Community that draws influence from modern smart growth principles as well as the timeless qualities of historic American neighborhoods. The community will be defined by four distinctive planning principles, which act as the structuring elements of the master plan. These include classic, formal tree-lined streets that double as important public places; compact, walkable neighborhoods united by interconnected paseos and sidewalks; purposeful architecture comprised of simple building forms and durable materials; and integrated parks and amenities designed to contribute to the overall structure and social identity of the community. Residential living opportunities will be comprised of single-residence and multi-residence neighborhoods. Specifically, single-residence homes will be more compact than historical auto-oriented suburban development, with residences designed to engage the street and foster a socially interactive community. In addition, the plan will offer locally oriented retail services during the early phases of development that will be designed with strong connections to the residential neighborhoods. We believe the result, once completed, of the proposed development will be an enhancement to the overall area as #386289v1

March 13, 2019 Page 2 of 2

well as providing a mix of housing products with supporting retail. It should be noted, long term opportunities for regional serving retail and employment uses currently exist and are planned in those areas abutting the future State Route 24 (SR-24) freeway and the Phoenix-Mesa Gateway Airport.