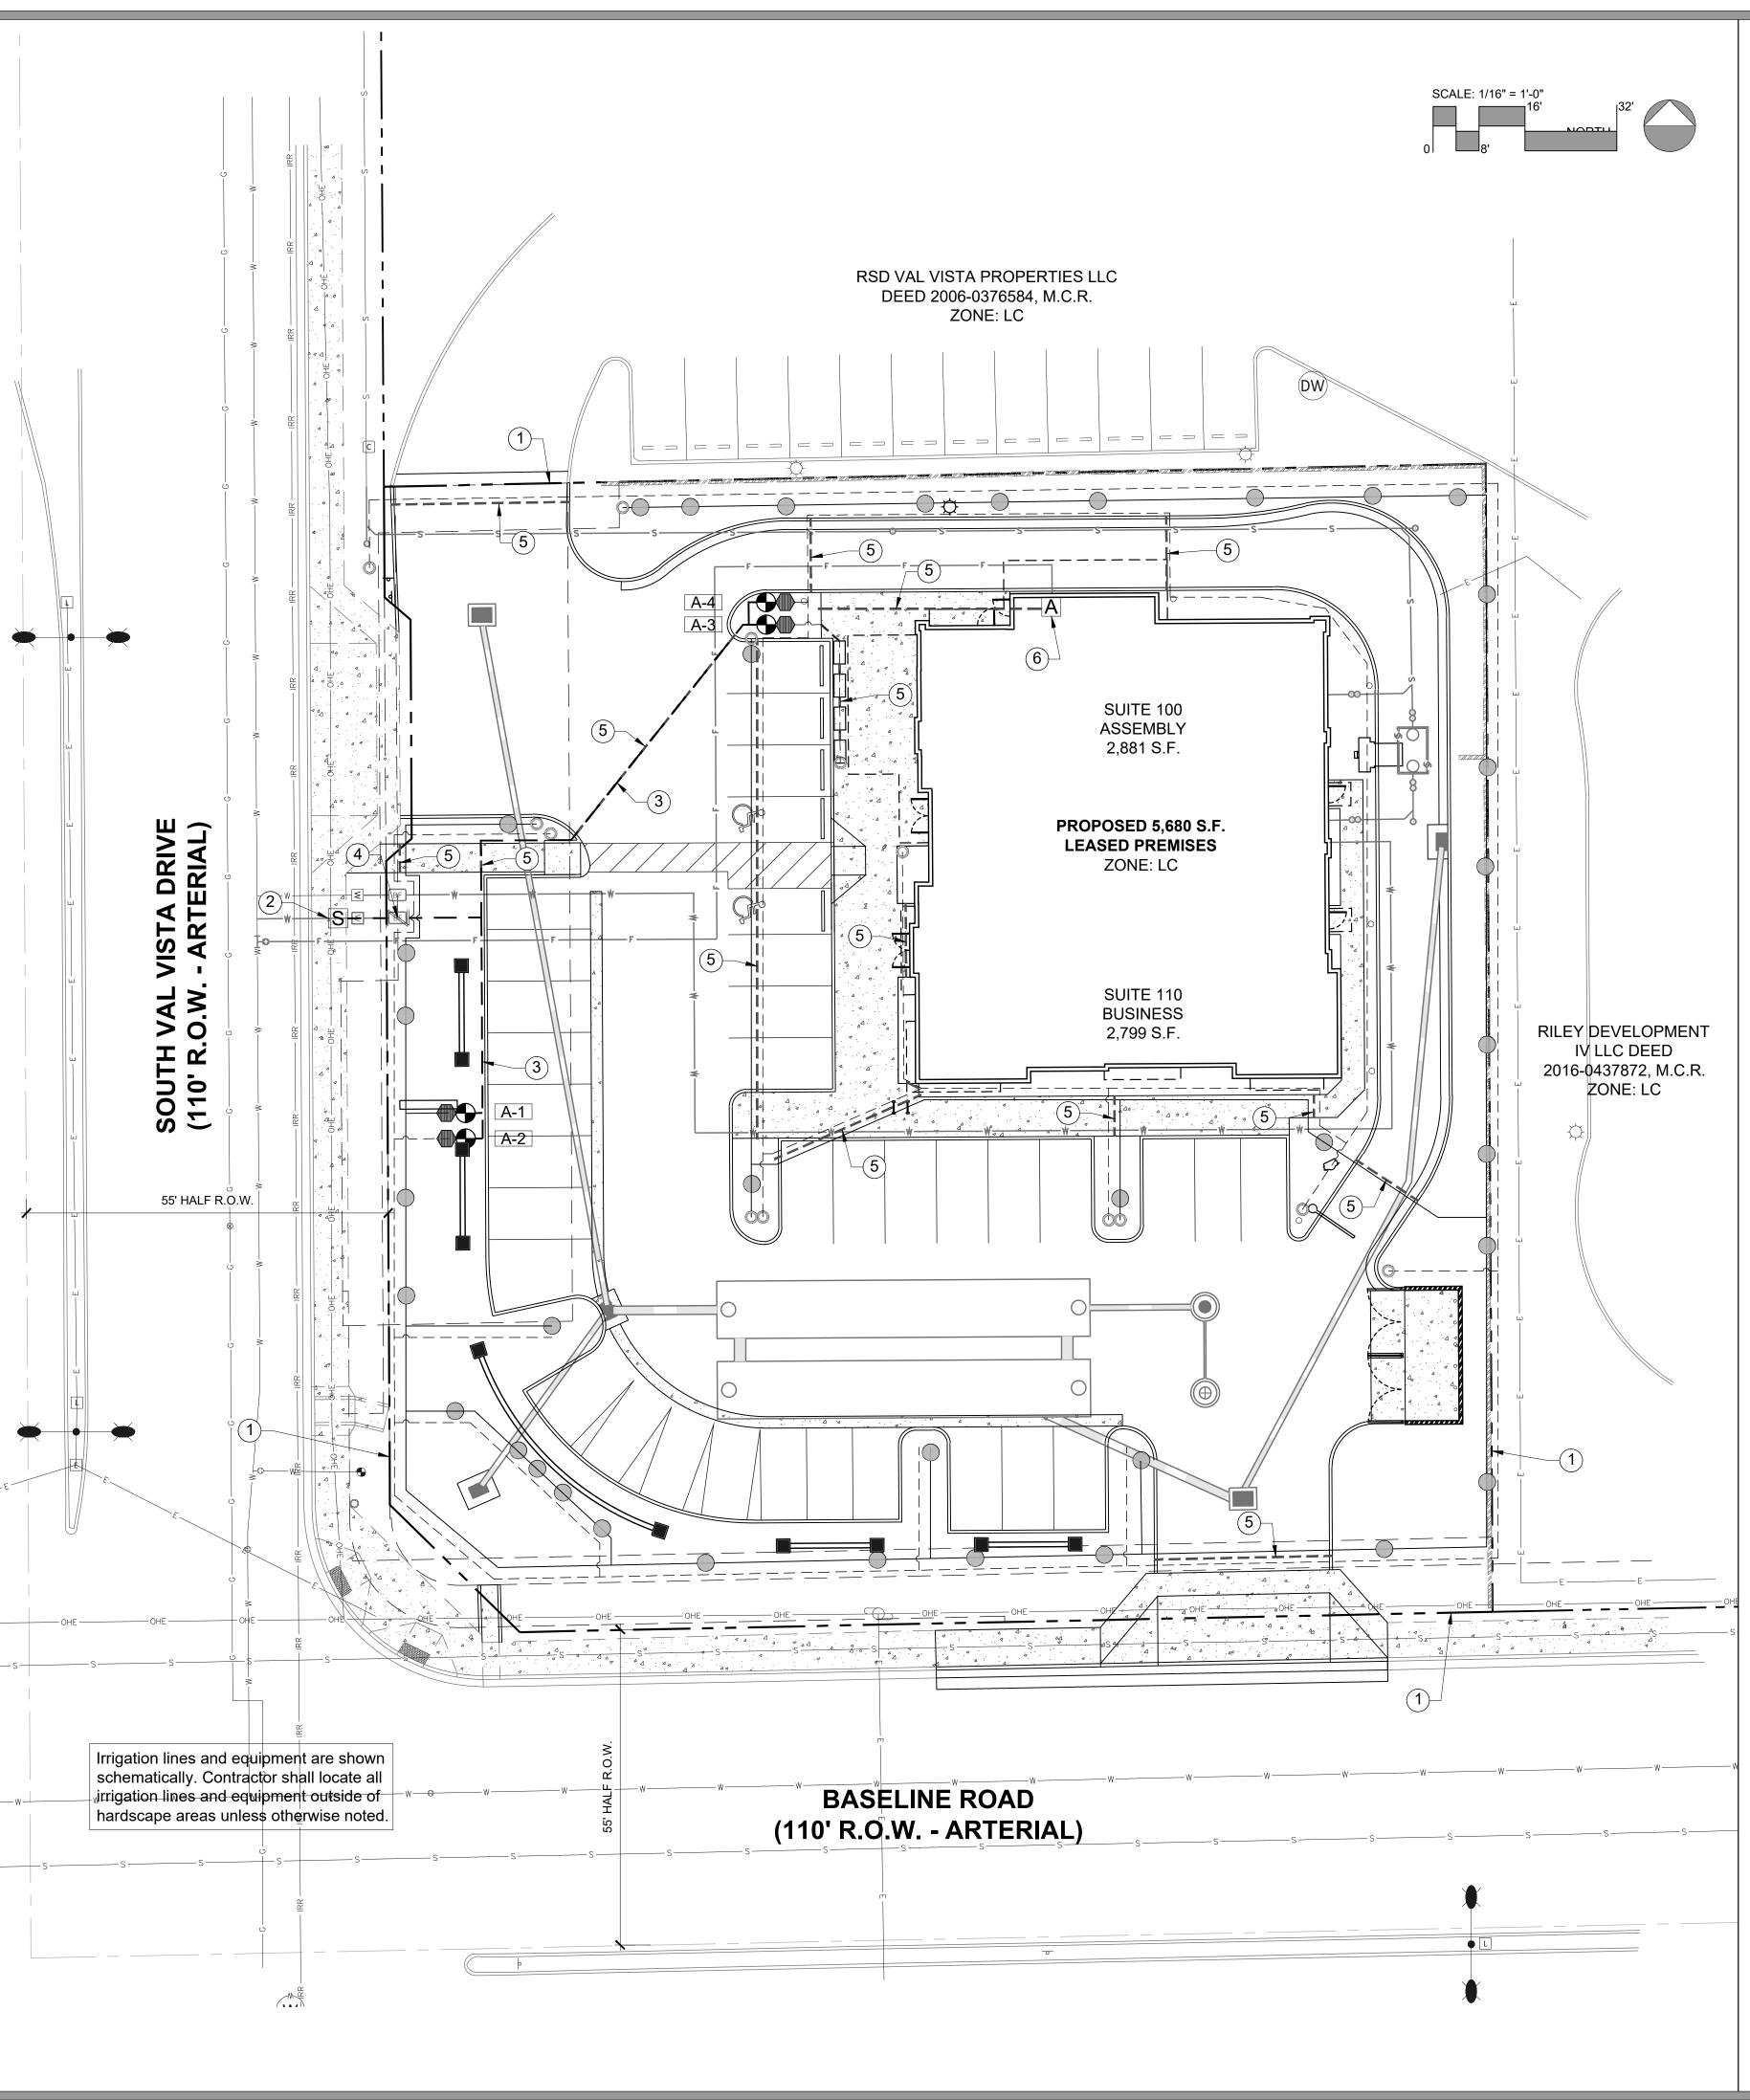

| S                                                                                            | (refer to civil                                                                                                         | urce / point of<br>water plans)                   |               |             |                    |              |  |
|----------------------------------------------------------------------------------------------|-------------------------------------------------------------------------------------------------------------------------|---------------------------------------------------|---------------|-------------|--------------------|--------------|--|
|                                                                                              | reduced pressure backflow preventer - watts u009 - 1" w/ enclosure                                                      |                                                   |               |             |                    |              |  |
|                                                                                              | irrigation mainline - sch. 40 pvc 1-1/2" w/ sch. 80 fittings,<br>2hr pressure test at 150 psi                           |                                                   |               |             |                    |              |  |
| Α                                                                                            |                                                                                                                         | ntroller - toro e<br>I weather sens               |               |             |                    |              |  |
| $\bullet$                                                                                    | connect and weather sensor, evo-4-od-8-sc, evo-ws<br>remote control valve & filter - valve - irritrol 700 series, 700-1 |                                                   |               |             |                    |              |  |
|                                                                                              | irrigation sleeve - class 200 pvc - 4" mainlines and multiple<br>lines 2" single line and controller wiring             |                                                   |               |             |                    |              |  |
|                                                                                              | •                                                                                                                       | ch. 40 pvc - 3/                                   |               |             | shown              |              |  |
|                                                                                              | - shrub line -                                                                                                          | sch. 40 pvc -                                     | 3/4" unless   | otherwise   | e shown            |              |  |
| 0                                                                                            | hose end ca                                                                                                             | ар                                                |               |             |                    |              |  |
|                                                                                              | pressure re                                                                                                             | gulating filter -                                 | rain bird -   | xcz-prb-1   | 00-com             |              |  |
| $\bigcirc$                                                                                   |                                                                                                                         | xeri-bug emitt<br>to emitter sch                  |               | d - (6) 1gp | oh and 2           | gph          |  |
| NOT<br>SHOWN                                                                                 | single-port                                                                                                             | emitters - insta<br>er to emitter so              | all rain bird | xeri-bug >  | kbt-10 ai          | nd           |  |
|                                                                                              | GATION VAI                                                                                                              | VE SCHEDU                                         | LE            | 0:          | Turna              |              |  |
| Valv<br>A-1                                                                                  | e Size<br>1"                                                                                                            | Type<br>tree                                      | Valve<br>A-5  | Size        | Type<br>not use    | ed           |  |
| A-2<br>A-3                                                                                   | 1"<br>1"                                                                                                                | shrub<br>raised plante                            | A-6<br>er A-7 |             | not use<br>not use |              |  |
| A-4                                                                                          | 1"<br>VE SCHEDU                                                                                                         | shrub .                                           | A-8           |             | not use            |              |  |
| EMIT<br>Free                                                                                 | plant materia<br>TER SCHED                                                                                              | d provide wate<br>I for establish<br>IULE         | ment.         | Outlets     | Gph<br>outlet      | Gph          |  |
|                                                                                              | opis velutina<br>vet mesquite                                                                                           |                                                   | m             | 5           | 2.0                | 10.0         |  |
| Pista                                                                                        | icia x 'Red Pu<br>I push pistach                                                                                        |                                                   | m             | 6           | 2.0                | 12.0         |  |
| Soph                                                                                         | nora secundifi<br>as <i>mountain</i> l                                                                                  | ora                                               | m             | 4           | 2.0                | 8.0          |  |
| Acad                                                                                         | cia willardiana<br>lo blanco                                                                                            |                                                   | m             | 4           | 2.0                | 8.0          |  |
| Caes                                                                                         |                                                                                                                         | aco Smoothie<br>ote                               | m             | 4           | 2.0                | 8.0          |  |
| Phoe                                                                                         | enix dactylifer<br>te palm                                                                                              | -                                                 | m             | 4           | 2.0                | 8.0          |  |
|                                                                                              | ibs / Ground                                                                                                            | Covers                                            | Туре          | Outlets     | Gph<br>outlet      | Gph<br>plant |  |
|                                                                                              | ninia lunariodo<br>Thuahuan orch                                                                                        |                                                   | s/m           | 3           | 2.0                | 6.0          |  |
| Dodo                                                                                         | onea viscosa<br>o seed                                                                                                  |                                                   | s/m           | 2           | 2.0                | 4.0          |  |
| Salvi                                                                                        | ia clevelandii<br><i>veland sage</i>                                                                                    |                                                   | s/m           | 2           | 2.0                | 4.0          |  |
| Justi                                                                                        | icia californica<br>uparosa                                                                                             | a                                                 | s/m           | 2           | 1.0                | 2.0          |  |
| Calli                                                                                        | ,<br>andra califorr                                                                                                     |                                                   | s/m           | 2           | 1.0                | 2.0          |  |
| Wed                                                                                          | <i>ia fairy duster</i><br>lelia texana<br>villa river                                                                   |                                                   | s/m           | 1           | 1.0                | 1.0          |  |
| Salv                                                                                         | <i>vil's river</i><br>ia leucantha                                                                                      |                                                   | s/m           | 2           | 2.0                | 4.0          |  |
| Setc                                                                                         | exican bush s<br>reasea pallid                                                                                          | •                                                 | s/m           | 1           | 1.0                | 1.0          |  |
|                                                                                              | rple heart<br>ti / Succulen                                                                                             | ts                                                | Туре          | e Outlets   |                    | Gph<br>plant |  |
|                                                                                              | ca rostrata                                                                                                             |                                                   | s/m           | 2           | outlet<br>1.0      | plant<br>2.0 |  |
| Hes                                                                                          |                                                                                                                         | lora 'breakligh                                   | nts' s/m      | 2           | 1.0                | 2.0          |  |
| Aga                                                                                          | eaklights' hes<br>ve sp.<br>ave                                                                                         | peraioe                                           | s/m           | 1           | 0.5                | 0.5          |  |
| Eupl                                                                                         | <i>ave</i><br>horbia antisyp<br>ndo <i>lill</i> o                                                                       | ohilitica                                         | s/m           | 1           | 0.5                | 0.5          |  |
| Aloe                                                                                         | ndelilla<br>e x Blue Elf                                                                                                |                                                   | s/m           | 1           | 0.5                | 0.5          |  |
| 1. 1                                                                                         | <i>le elf</i><br>nea armata                                                                                             |                                                   | s/m           | 2           | 2.0                | 4.0          |  |
| Brah                                                                                         | exican blue pa<br>ulacaria afra<br>ubant food                                                                           |                                                   | s/m           | 1           | 0.5                | 0.5          |  |
| Brah<br><i>m</i> e<br>Port                                                                   | e <i>phant food</i><br>e wickensii                                                                                      |                                                   | s/m           | 1           | 0.5                | 0.5          |  |
| Brah<br><i>me</i><br>Port<br><i>ele</i><br>Aloe                                              |                                                                                                                         |                                                   |               |             |                    |              |  |
| Brah<br>me<br>Port<br>ele<br>Aloe<br>alo                                                     | be wickensii                                                                                                            |                                                   |               |             |                    |              |  |
| Brah<br>me<br>Port<br>ele<br>Aloe<br>alo                                                     | IRRIGATIO                                                                                                               |                                                   | S             |             | -                  |              |  |
| Brah<br>me<br>Port<br>ele<br>Aloe<br>alo<br>(#)<br>1.<br>2.                                  | IRRIGATIO                                                                                                               | e<br>urce                                         | S             |             | -                  |              |  |
| Brah<br><i>me</i><br>Port<br><i>ele</i><br>Aloe<br><i>alo</i><br>(#)<br>1.<br>2.<br>3.<br>4. | IRRIGATIO<br>Property line<br>Irrigation so<br>Irrigation ma<br>Backflow pre                                            | e<br>urce<br>ainline<br>eventer                   |               | radiac      | -                  |              |  |
| Brah<br><i>me</i><br>Port<br><i>ele</i><br>Aloe<br><i>alo</i><br>(#)<br>1.<br>2.<br>3.       | IRRIGATIO<br>Property line<br>Irrigation so<br>Irrigation ma<br>Backflow pre                                            | e<br>urce<br>ainline<br>eventer<br>eve - refer to |               | rading      | _                  |              |  |

## **IRRIGATION NOTES:**

- 1. The irrigation system shall utilize a potable water source. All lines shall be sch. 40 pvc unless otherwise noted on plans.
- 2. The irrigation system is designed with an operating pressure of 60psi at connection. Contractor shall verify pressure at connection and confirm system design with collected test information prior to continuation of installation. Tested pressure shall be noted on the as-built plans.
- 3. Contractor shall notify Landscape Architect if any discrepancies occur prior to installation of the irrigation system. If the pressure test is not within 5 lbs of noted design pressure, contractor shall cease installation until minimum pressure is obtained or revised design is provided.
- 4. Contractor shall test pressure prior to start of construction, test pressure 30 days prior to start of irrigation work and submit pressure tests and readings to architect.
- 5. If contractor fails to provide pressure test readings and pressure is below intended system design, contractor shall make adjustments necessary to obtain a fully function irrigation system with adequate pressure at heads at no additional cost to the owner.
- 6. Sleeving for irrigation shall be under all paved areas including streets and sidewalks and other hardscape elements. Contractor to coordinate with general contractor for sleeve installation.
- 7. Irrigation lines, valves, and associated equipment are shown schematically. Contractor shall locate all lines in unpaved areas.
- 8. Maximum distance for distribution tubing shall not exceed 8' from emitter to plant.
- 9. Irrigation controller shall be set to run per coordination of property manager. Controller shall be set to run with daily automatic adjustments to local live ET or historic ET data.
- 10. Contractor shall set additional programs on controller for deep root watering and plant growth from march thru June.
- 11. Contractor shall complete pressure test of main line and laterals with the observation of the landscape architect.
- 12. Contractor shall have the irrigation functional, prior to start of planting.