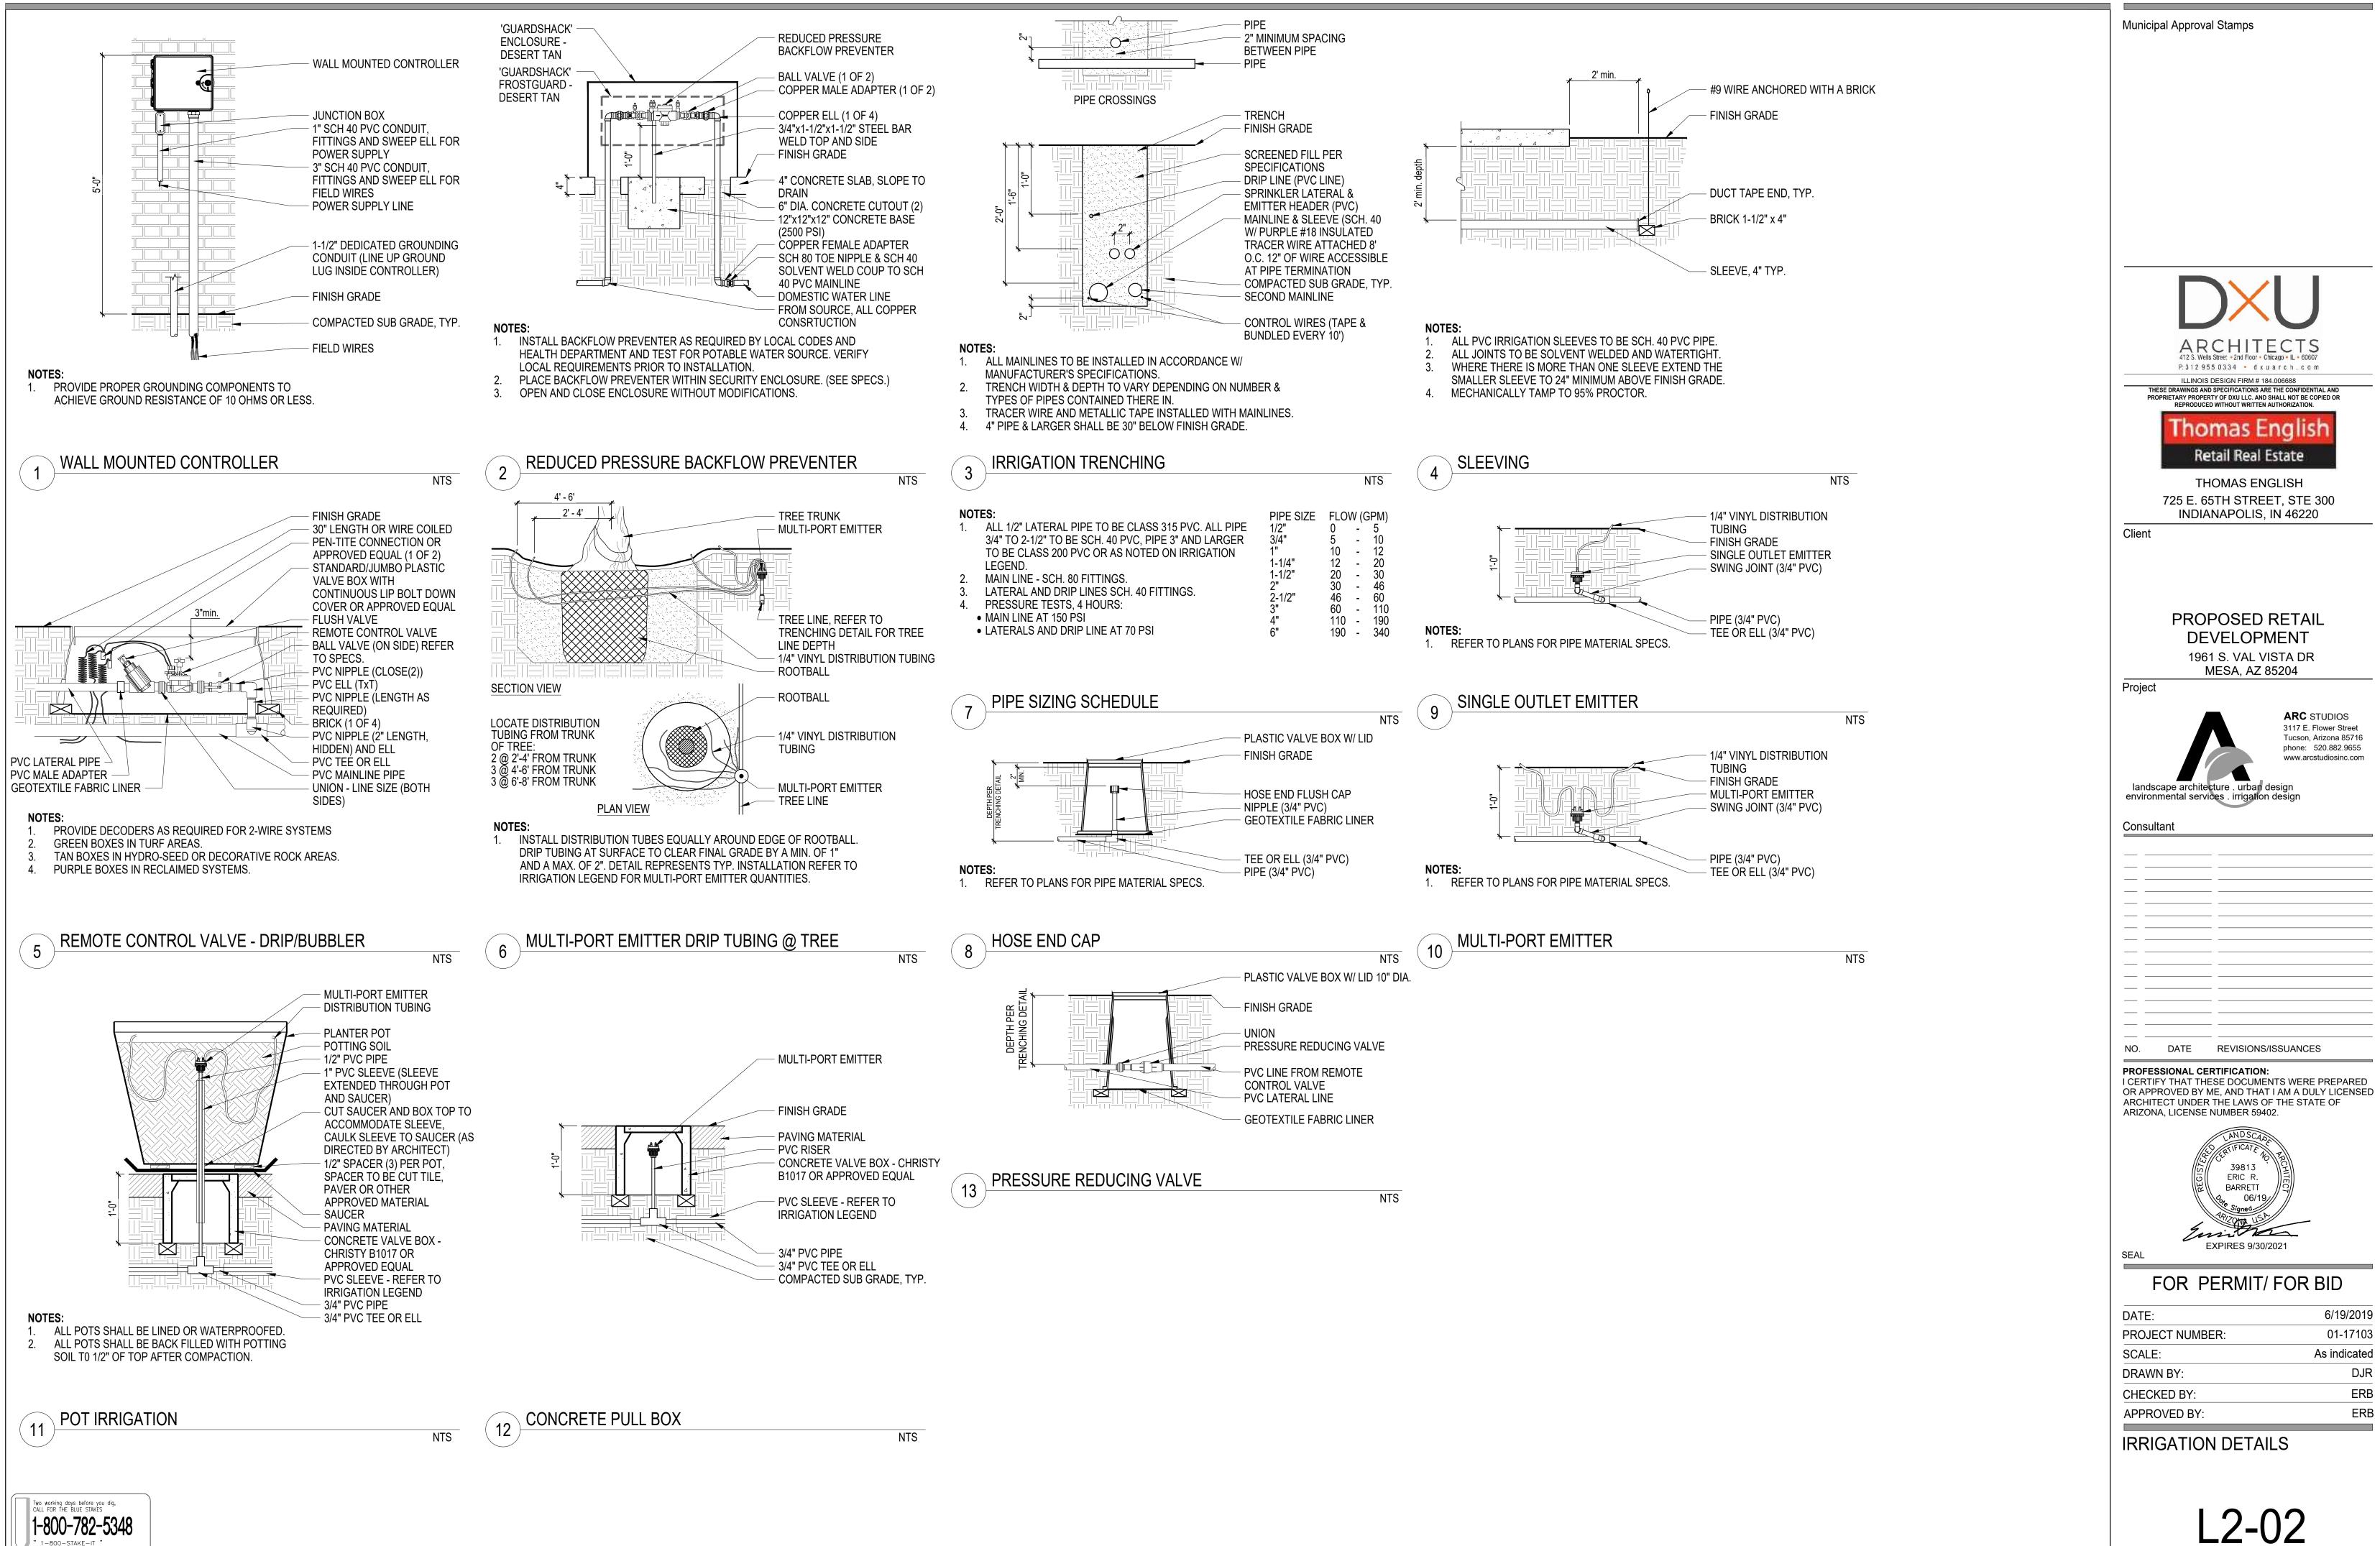

## **IRRIGATION NOTES:**

- 1. The irrigation system shall utilize a potable water source. All lines shall be sch. 40 pvc unless otherwise noted on plans.
- 2. The irrigation system is designed with an operating pressure of 60psi at connection. Contractor shall verify pressure at connection and confirm system design with collected test information prior to continuation of installation. Tested pressure shall be noted on the as-built plans.
- 3. Contractor shall notify Landscape Architect if any discrepancies occur prior to installation of the irrigation system. If the pressure test is not within 5 lbs of noted design pressure, contractor shall cease installation until minimum pressure is obtained or revised design is provided.
- 4. Contractor shall test pressure prior to start of construction, test pressure 30 days prior to start of irrigation work and submit pressure tests and readings to architect.
- 5. If contractor fails to provide pressure test readings and pressure is below intended system design, contractor shall make adjustments necessary to obtain a fully function irrigation system with adequate pressure at heads at no additional cost to the owner.
- 6. Sleeving for irrigation shall be under all paved areas including streets and sidewalks and other hardscape elements. Contractor to coordinate with general contractor for sleeve installation.
- 7. Irrigation lines, valves, and associated equipment are shown schematically. Contractor shall locate all lines in unpaved areas.
- 8. Maximum distance for distribution tubing shall not exceed 8' from emitter to plant.
- 9. Irrigation controller shall be set to run per coordination of property manager. Controller shall be set to run with daily automatic adjustments to local live ET or historic ET data.
- 10. Contractor shall set additional programs on controller for deep root watering and plant growth from march thru June.
- 11. Contractor shall complete pressure test of main line and laterals with the observation of the landscape architect.
- 12. Contractor shall have the irrigation functional, prior to start of planting.