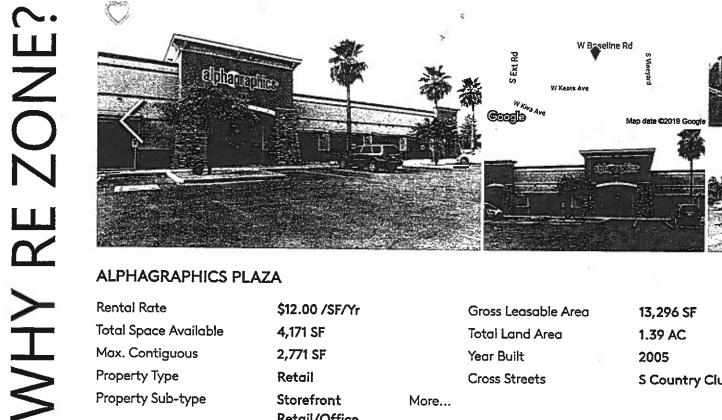

4250 North Drinkwater Boulevard | Fourth Floor | Scottsdale, Arizona 85251-3693 | 480.425.2600 | Fax 480.970.4610 | www.sackstlerney.com 2331261.v1

February 8, 2019

February 8, 2019 Page 2

Baseline Road between Alma School Road and Country Club Drive, at 535 West Baseline Road ("Property"). You may recognize this address as a local Alphagraphics store. The Applicant is proposing to change the Property's current zoning of NC (neighborhood commercial) to LI (light industrial).

This Application is intended to permit the more effective and financially feasible leasing of 8 suites comprising the existing mini-retail and services center on the Property ("Center"). Operation of the Center will continue to be in accordance with the original City and State approved building plans; no exterior improvements or alterations are anticipated as a result of the rezoning. Color copies of the Center's storefronts and a map are included for your reference. If the rezoning can be accomplished, Applicant expects to lease one or two suites in the Center to Kind Meds, Inc., a licensed non-profit medical marijuana dispensary that will move from its current location a few blocks away in the Vanderbilt Plaza.