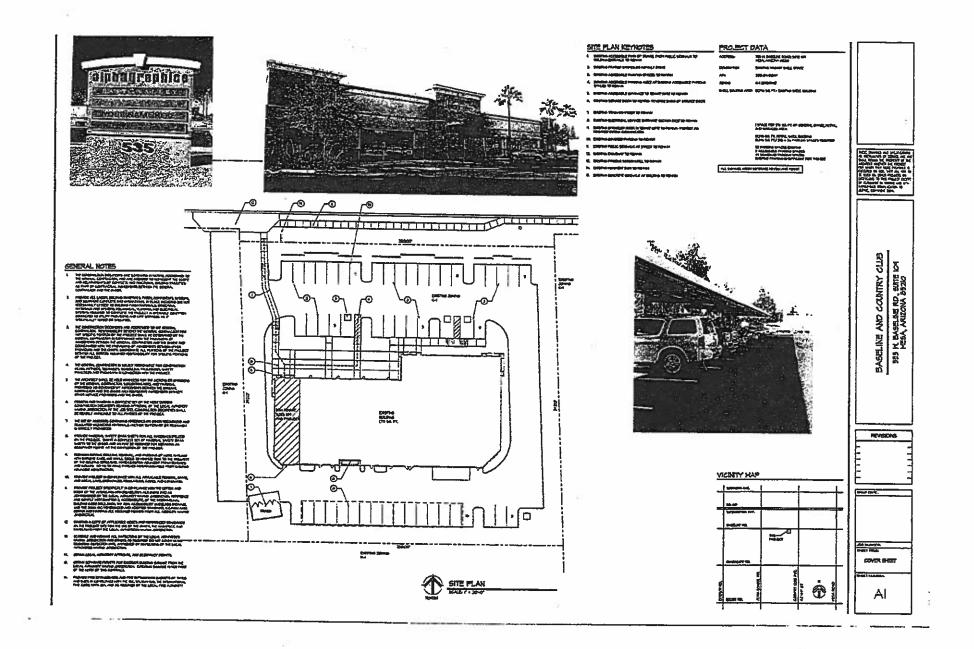

### OVERVIEW

This is a current building with existing 8 suit design. No exterior improvements or alterations will be made at this time or requested. There is currently 52 standard parking spaces and 3 ADA parking spaces with only 49 required parking spaces. The current Property APN # 302-04-008P is zoned C-1. We are proposing to rezone the property LI which requires 50' setbacks from residential for loading zones and rear building access we currently have 70' clear set back buffer from residential to meet this requirement.

Photographs of the exterior of the building and structures on the Property and a layout/site plan of the Property were shown (see pp. 3 - 4 and 6 of <u>Exhibit</u> <u>#7</u>). Mr. Rettig advised the audience that no external changes to the building on the Property or other portions of the Property were intended in the event of a rezoning. Mr. Rettig outlined the Applicant's unsuccessful efforts to lease the 6 empty suites in the center and advised that several prospective tenants liked the location but NC zoning prohibited their businesses:

This Application is intended to permit the more effective and financially feasible leasing of 8 suites comprising an existing mini-retail and services center on the Property ("Center"). Operation of the Center will continue to be in accordance with the original City and State approved building plans; no exterior improvements or alterations are anticipated as a result of the rezoning. Color copies of the Center's storefronts and a map are included for your reference. If the rezoning can be accomplished, Applicant expects to lease one or two suites in the Center to Kind Meds, Inc., a licensed non-profit medical marijuana dispensary that will move from its current location a few blocks away.