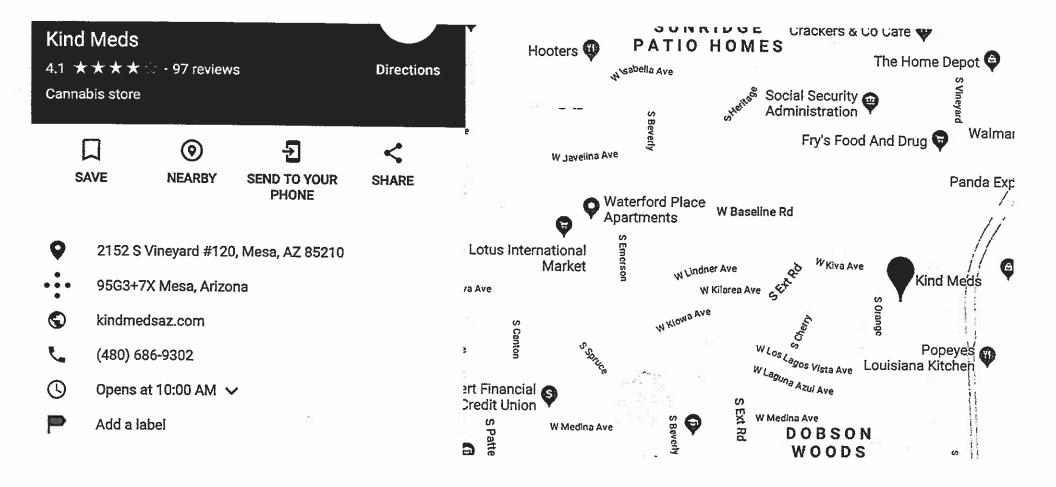

- 724 West Baseline Road
- 708 West Baseline Road
- 612 West Baseline Road
- 525 West Baseline Road (the Titan Solar Power building)
- □ 2020 South Vineyard.

Mr. Rettig then turned to describing a viable tenant candidate, Kind Meds, whose operation is currently located at 2152 South Vineyard, #120, Mesa (see p. 7 of <u>Exhibit #7</u>). Kind Meds is interested in leasing up to 2,500 sq. ft. in the center if the Property can be rezoned to LI. Mr. Rettig explained that LI is one of only 2 zoning designations in the City's Zoning Code permitting the location of medical marijuana facilities.

Kind Meds' President, Jason Chacon, addressed the audience concerning his interest in relocating from its current location in the Vanderbilt Plaza to Baseline Road, where patients can more easily access the dispensary. At present, patients often get lost in the winding side streets of Vanderbilt Plaza, home to numerous offices and medical/dental facilities, while searching for the dispensary. By relocating to the Property, those patients will no longer need to add to the traffic congestion in the Plaza. Mr. Chacon and Mr. Rettig described Kind Meds' current suite as professional, without signage (other than on a monument sign with other tenants), secured and office-like in appearance. Photographs of the interior and exterior were shown (see p. 8 of Exhibit #7).