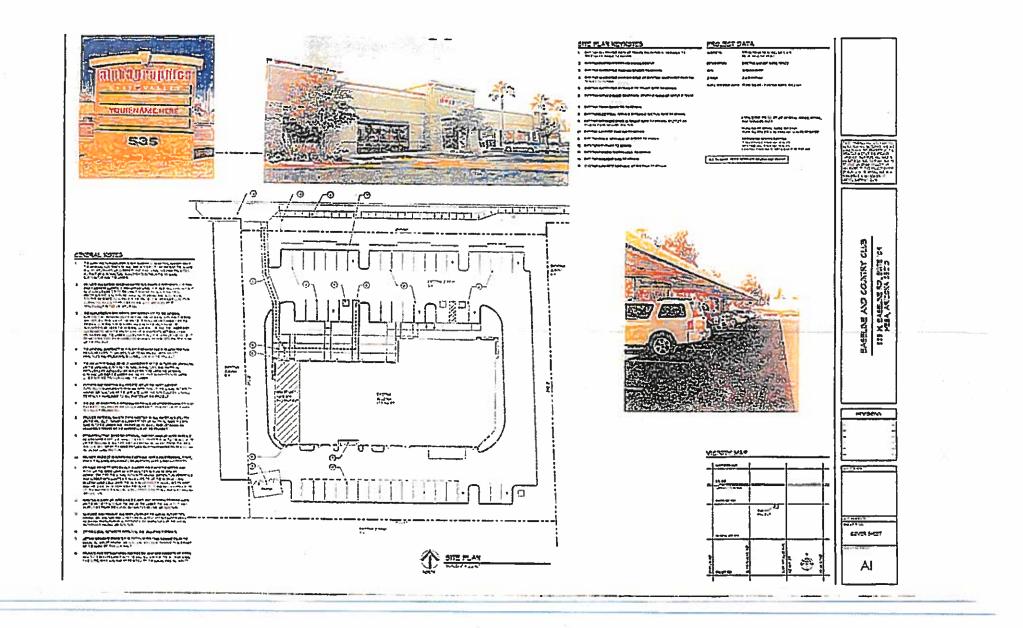

Photographs of the exterior of the building and structures on the Property and a layout/site plan of the Property were shown (see pp. 3 - 4 and 6 of <u>Exhibit</u> <u>#7</u>). Mr. Rettig advised the audience that no external changes to the building on the Property or other portions of the Property were intended in the event of a rezoning. Mr. Rettig outlined the Applicant's unsuccessful efforts to lease the 6 empty suites in the center and advised that several prospective tenants liked the location but NC zoning prohibited their businesses:

- 724 West Baseline Road
- 708 West Baseline Road
- 612 West Baseline Road
- 525 West Baseline Road (the Titan Solar Power building)
- □ 2020 South Vineyard.

Mr. Rettig then turned to describing a viable tenant candidate, Kind Meds, whose operation is currently located at 2152 South Vineyard, #120, Mesa (see p. 7 of <u>Exhibit #7</u>). Kind Meds is interested in leasing up to 2,500 sq. ft. in the center if the Property can be rezoned to LI. Mr. Rettig explained that LI is one of only 2 zoning designations in the City's Zoning Code permitting the location of medical marijuana facilities.