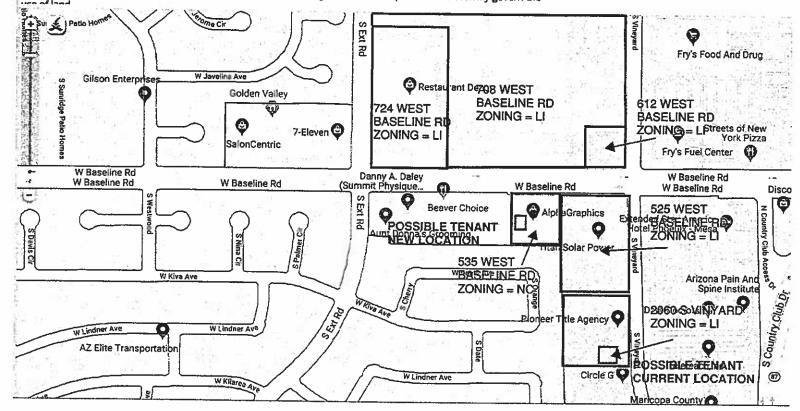

• The sixth unaffiliated attendee represented a business enterprise nearby, Titan Solar Power, which is believed to be a tenant of the building located at 525 West Baseline Road, immediately east of the Property.

A current zoning map was presented to the audience by Mr. Rettig (see p. 2 of <u>Exhibit #7</u>), and Mr. Rettig explained that the following 5 properties adjacent to the Property (next to or immediately north of the Property on Baseline) are *zoned LI*:

- 724 West Baseline Road
- 708 West Baseline Road
- 612 West Baseline Road
- 525 West Baseline Road (the Titan Solar Power building)
- □ 2020 South Vineyard.

Mr. Rettig then turned to describing a viable tenant candidate, Kind Meds, whose operation is currently located at 2152 South Vineyard, #120, Mesa (see p. 7 of <u>Exhibit #7</u>). Kind Meds is interested in leasing up to 2,500 sq. ft. in the center if the Property can be rezoned to LI. Mr. Rettig explained that LI is one of only 2 zoning designations in the City's Zoning Code permitting the location of medical marijuana facilities.

All separation requirements imposed upon medical marijuana facilities would be met by this location (see p. 9 of <u>Exhibit #7</u>, which is the City's summary of Ord #5025, amended by Ord #5388 regulating medical marijuana related facilities). Mr. Rettig showed the audience a copy of Mesa's medical marijuana separation map indicating that the western-most suites of the building are greater than 1,200 ft. from the nearby park at West Jerome Avenue and South Vineyard (see p. 10 of <u>Exhibit #7</u>).