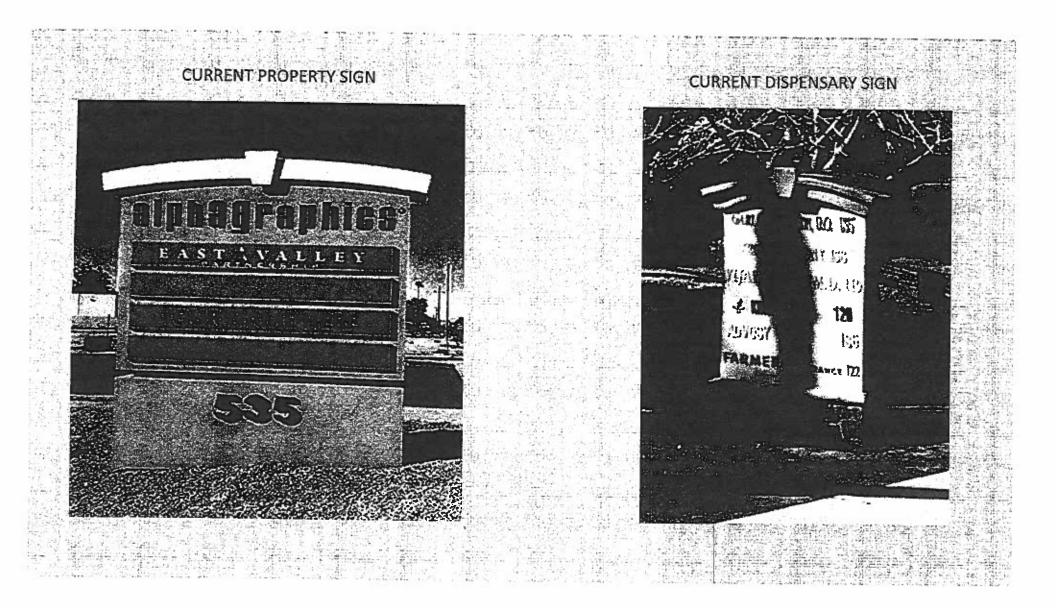

Kind Meds' President, Jason Chacon, addressed the audience concerning his interest in relocating from its current location in the Vanderbilt Plaza to Baseline Road, where patients can more easily access the dispensary. At present, patients often get lost in the winding side streets of Vanderbilt Plaza, home to numerous offices and medical/dental facilities, while searching for the dispensary. By relocating to the Property, those patients will no longer need to add to the traffic congestion in the Plaza. Mr. Chacon and Mr. Rettig described Kind Meds' current suite as professional, without signage (other than on a monument sign with other tenants), secured and office-like in appearance. Photographs of the interior and exterior were shown (see p. 8 of Exhibit #7).

And finally, Mr. Rettig showed photographs of the monument signage where Kind Meds is currently located (in Vanderbilt Plaza) and signage at the Property (see p. 12 of <u>Exhibit #7</u>); note the similarity of signage at the properties.