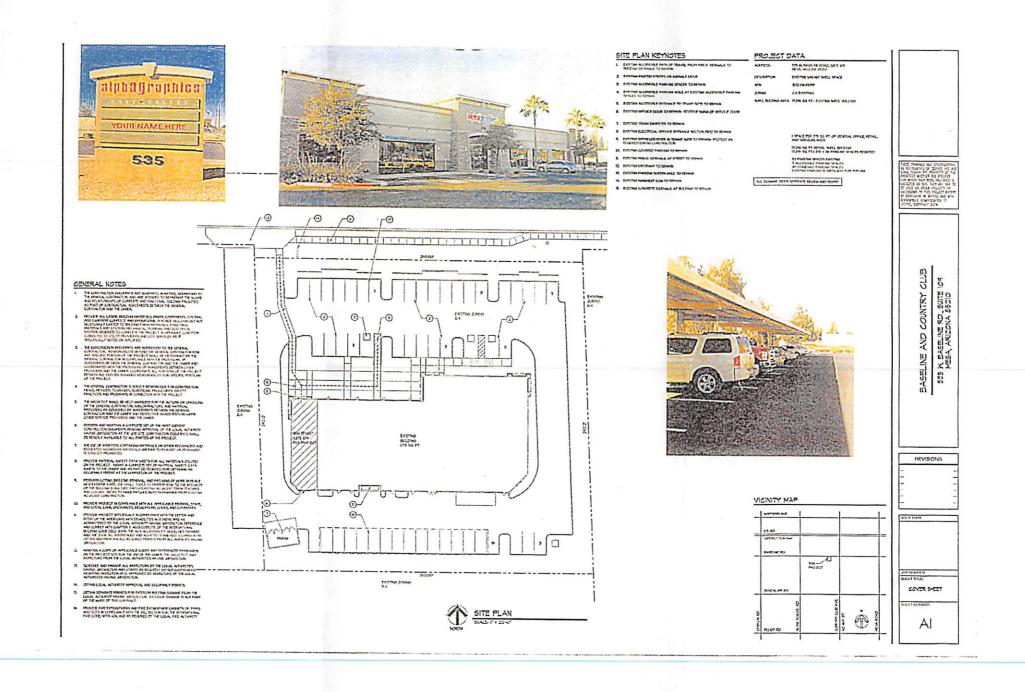

### OVERVIEW

This is a current building with existing 8 suit design. No exterior improvements or alterations will be made at this time or requested. There is currently 52 standard parking spaces and 3 ADA parking spaces with only 49 required parking spaces. The current Property APN # 302-04-008P is zoned C-1. We are proposing to rezone the property LI which requires 50' setbacks from residential for loading zones and rear building access we currently have 70' clear set back buffer from residential to meet this requirement.

Photographs of the exterior of the building and structures on the Property and a layout/site plan of the Property were shown (see pp. 3 - 4 and 6 of <u>Exhibit</u> <u>#7</u>). Mr. Rettig advised the audience that no external changes to the building on the Property or other portions of the Property were intended in the event of a rezoning. Mr. Rettig outlined the Applicant's unsuccessful efforts to lease the 6 empty suites in the center and advised that several prospective tenants liked the location but NC zoning prohibited their businesses: