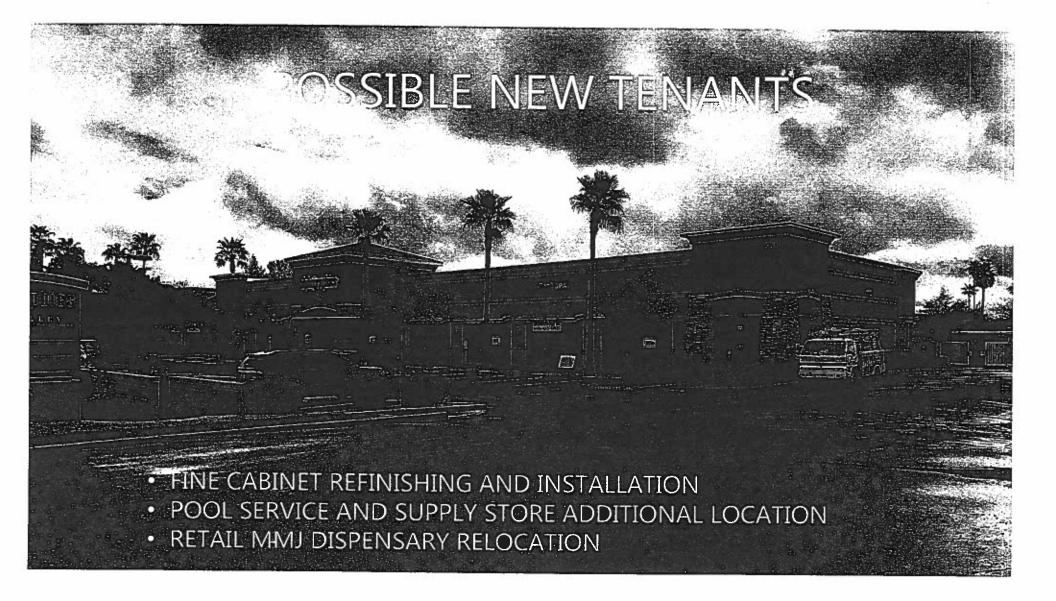

### PURPOSE OF REZONING

The current owner of the property PD & Investments, LLC has struggled to find tenants with 5 open suites for over 18 months. Listed with multiple different agencies and all lease options on the table the lack of income has created hardship on the landlord. In recent interests of new tenants who prefer the road side frontage but require the Light Industrial Zoning LI. Such as wholesale pool equipment stores, Cabinet Refinishing Shops, Dental Manufacturing, Agriculture Testing Facilities, and Medical Marijuana Dispensaries have all been possible proposed tenants. However without the correct zoning on the property we are un able to lease to these possible tenants. The current situation of the property to date we have Alpha Graphics in three suites, Foot Massage in one suite and 4 current vacancy's we hope to fill with new tenants. Due to the lack of rental income the property has been placed for sale as of Feb 2019. We would like to get rezoned into LI in hopes of pulling out of this rut.

• The 3 interested businesses were described as a family-owned cabinet refinisher, a pool chemicals distributor and a medical marijuana dispensary wishing to relocate from its current suite at 2152 South Vineyard to Baseline Road (see p. 7 of Exhibit #6).