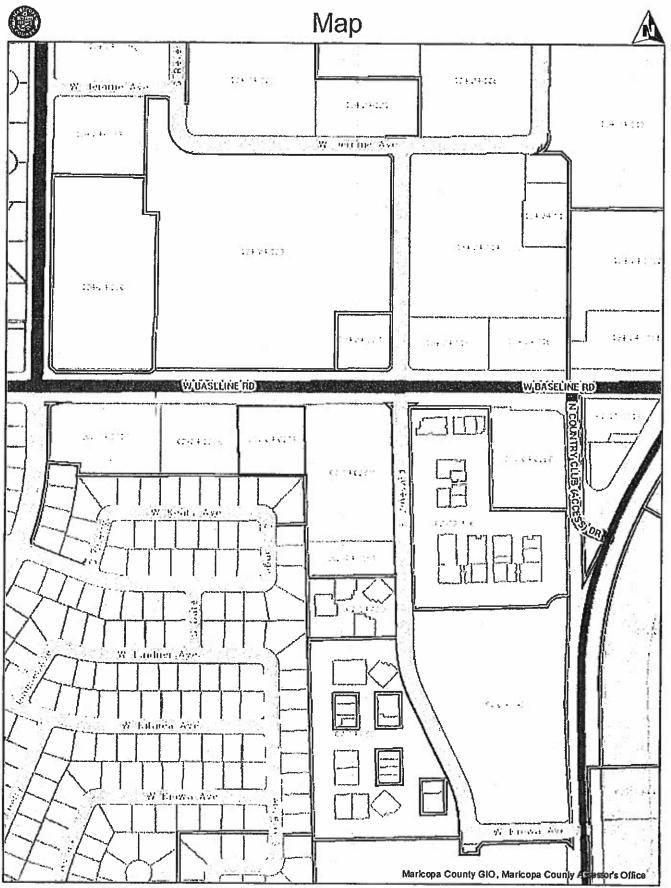

Already-zoned LI properties adjacent to Applicant's Property include the following:

- ✓ 525 West Baseline Road, consisting of 152,460 sq. ft. for retail, medical, industrial, warehouse, office and showroom uses.
- ✓ 2045 South Vineyard, consisting of 240,692 sq. ft. for a professional condominium park of general offices, medical, and professional uses.
- ✓ 708 West Baseline Road, consisting of 632,717 sq. ft. for offices and warehouses owned by the City.

Other properties in the immediate area of the Property are a GC-zoned property used as a hotel farther to the east bordering South Country Club Drive, a large commercial property to the northeast consisting of a convenience store, other retail stores and medical offices, 3 other NC properties to the west facing Baseline, and an LC parcel to the northwest, consisting of retail stores, auto repair and other uses.

A current zoning map was presented to the audience by Mr. Rettig (see p. 2 of <u>Exhibit #7</u>), and Mr. Rettig explained that the following 5 properties adjacent to the Property (next to or immediately north of the Property on Baseline) are *zoned LI*:

- 724 West Baseline Road
- 708 West Baseline Road
- 612 West Baseline Road
- 525 West Baseline Road (the Titan Solar Power building)
- □ 2020 South Vineyard.

Mr. Rettig then turned to describing a viable tenant candidate, Kind Meds, whose operation is currently located at 2152 South Vineyard, #120, Mesa (see p. 7 of <u>Exhibit #7</u>). Kind Meds is interested in leasing up to 2,500 sq. ft. in the center if the Property can be rezoned to LI. Mr. Rettig explained that LI is one of only 2 zoning designations in the City's Zoning Code permitting the location of medical marijuana facilities.