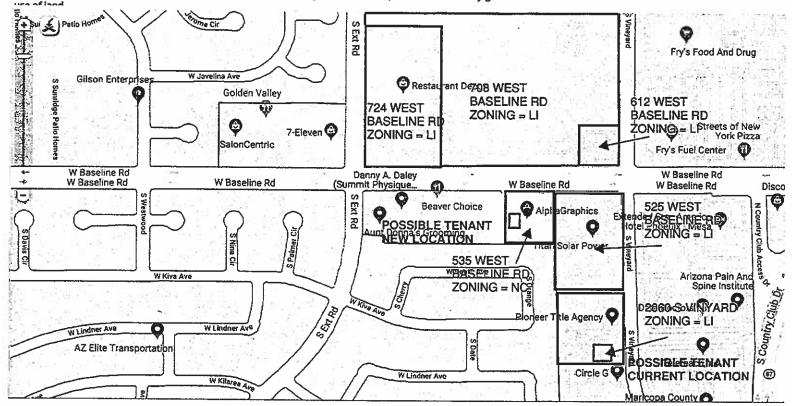

• The sixth unaffiliated attendee represented a business enterprise nearby, Titan Solar Power, which is believed to be a tenant of the building located at 525 West Baseline Road, immediately east of the Property.

A current zoning map was presented to the audience by Mr. Rettig (see p. 2 of <u>Exhibit #7</u>), and Mr. Rettig explained that the following 5 properties adjacent to the Property (next to or immediately north of the Property on Baseline) are *zoned LI*:

- 724 West Baseline Road
- 708 West Baseline Road
- 612 West Baseline Road
- 525 West Baseline Road (the Titan Solar Power building)
- □ 2020 South Vineyard.

Mr. Rettig then turned to describing a viable tenant candidate, Kind Meds, whose operation is currently located at 2152 South Vineyard, #120, Mesa (see p. 7 of <u>Exhibit #7</u>). Kind Meds is interested in leasing up to 2,500 sq. ft. in the center if the Property can be rezoned to LI. Mr. Rettig explained that LI is one of only 2 zoning designations in the City's Zoning Code permitting the location of medical marijuana facilities.

Already-zoned LI properties adjacent to Applicant's Property include the following:

- ✓ 525 West Baseline Road, consisting of 152,460 sq. ft. for retail, medical, industrial, warehouse, office and showroom uses.
- ✓ 2045 South Vineyard, consisting of 240,692 sq. ft. for a professional condominium park of general offices, medical, and professional uses.
- ✓ 708 West Baseline Road, consisting of 632,717 sq. ft. for offices and warehouses owned by the City.

<sup>&</sup>lt;sup>2</sup> Mesa Zoning Ordinance, § 11-3-1 (C), p. 3-2.

<sup>&</sup>lt;sup>3</sup> *Id.*, § 11-7-1 (A) (3), (4), p. 7-1.

✓ 612 West Baseline Road, consisting of 40,000 sq. ft. for a medical office.<sup>4</sup>