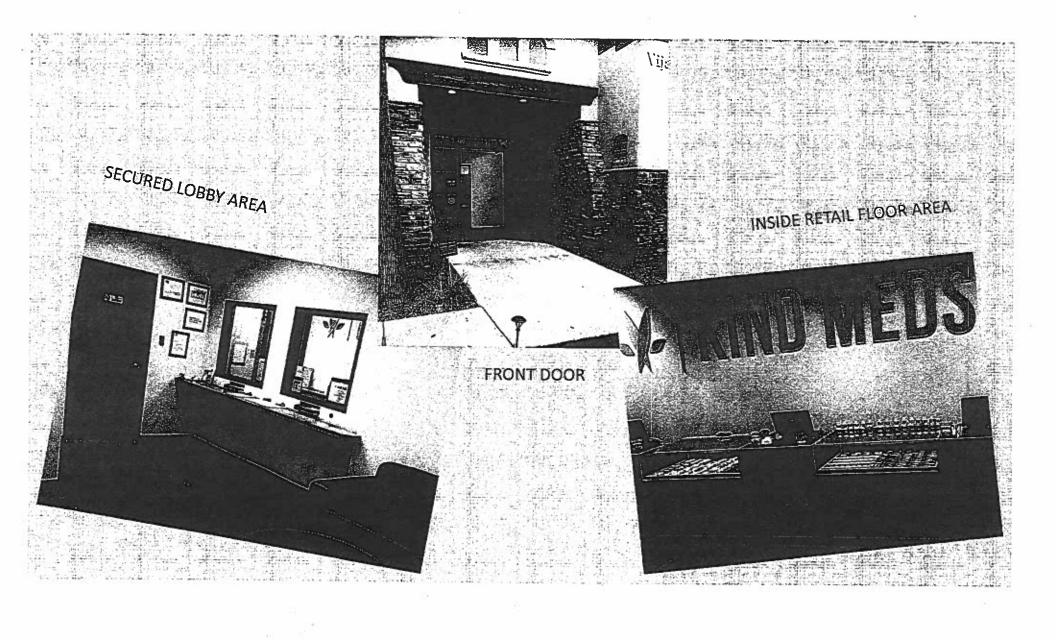

Kind Meds' President, Jason Chacon, addressed the audience concerning his interest in relocating from its current location in the Vanderbilt Plaza to Baseline Road, where patients can more easily access the dispensary. At present, patients often get lost in the winding side streets of Vanderbilt Plaza, home to numerous offices and medical/dental facilities, while searching for the dispensary. By relocating to the Property, those patients will no longer need to add to the traffic congestion in the Plaza. Mr. Chacon and Mr. Rettig described Kind Meds' current suite as professional, without signage (other than on a monument sign with other tenants), secured and office-like in appearance. Photographs of the interior and exterior were shown (see p. 8 of Exhibit #7).

If the dispensary is moved to the Property, residents should expect to see discrete signage only—there would be no flashing lights, green leaves or noise pollution, Mr. Chacon assured attendees. In the event the City approves the rezoning Application, Messrs. Rettig and Chacon explained that Kind Meds would occupy 2 of the westernmost suites in the building and its tenant improvements within the building would be similar to those shown in the photographs of its current location.