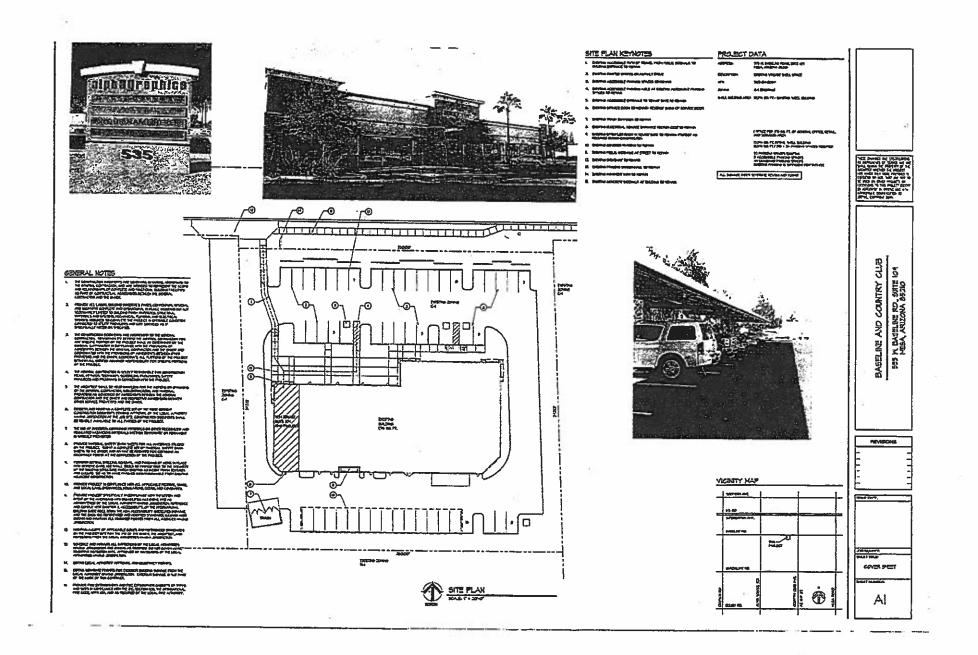

Photographs of the exterior of the building and structures on the Property and a layout/site plan of the Property were shown (see pp. 3 - 4 and 6 of <u>Exhibit</u> <u>#7</u>). Mr. Rettig advised the audience that no external changes to the building on the Property or other portions of the Property were intended in the event of a rezoning. Mr. Rettig outlined the Applicant's unsuccessful efforts to lease the 6 empty suites in the center and advised that several prospective tenants liked the location but NC zoning prohibited their businesses:

- 724 West Baseline Road
- 708 West Baseline Road
- 612 West Baseline Road
- 525 West Baseline Road (the Titan Solar Power building)
- □ 2020 South Vineyard.

Mr. Rettig then turned to describing a viable tenant candidate, Kind Meds, whose operation is currently located at 2152 South Vineyard, #120, Mesa (see p. 7 of <u>Exhibit #7</u>). Kind Meds is interested in leasing up to 2,500 sq. ft. in the center if the Property can be rezoned to LI. Mr. Rettig explained that LI is one of only 2 zoning designations in the City's Zoning Code permitting the location of medical marijuana facilities.