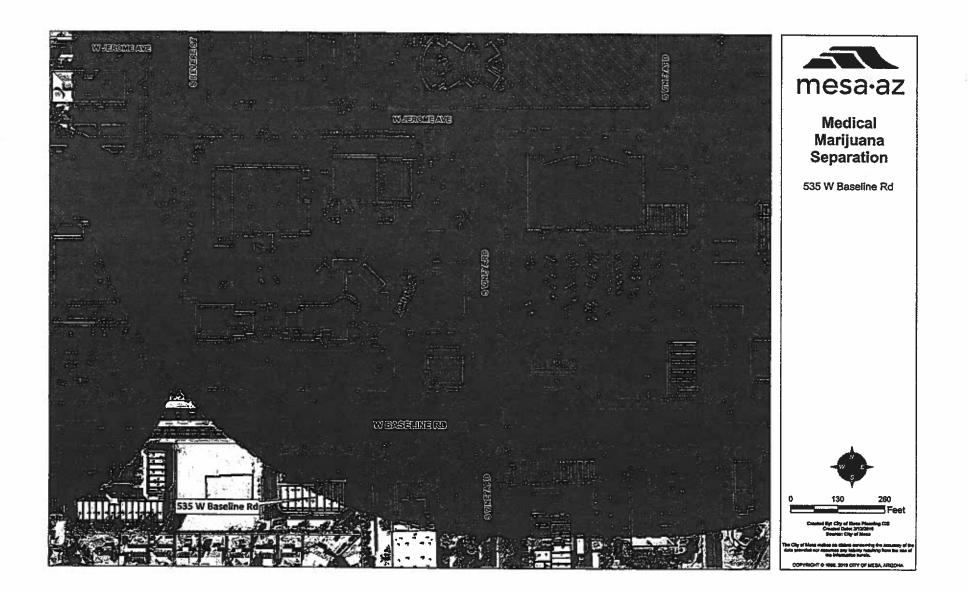

All separation requirements imposed upon medical marijuana facilities would be met by this location (see p. 9 of <u>Exhibit #7</u>, which is the City's summary of Ord #5025, amended by Ord #5388 regulating medical marijuana related facilities). Mr. Rettig showed the audience a copy of Mesa's medical marijuana separation map indicating that the western-most suites of the building are greater than 1,200 ft. from the nearby park at West Jerome Avenue and South Vineyard (see p. 10 of <u>Exhibit #7</u>).