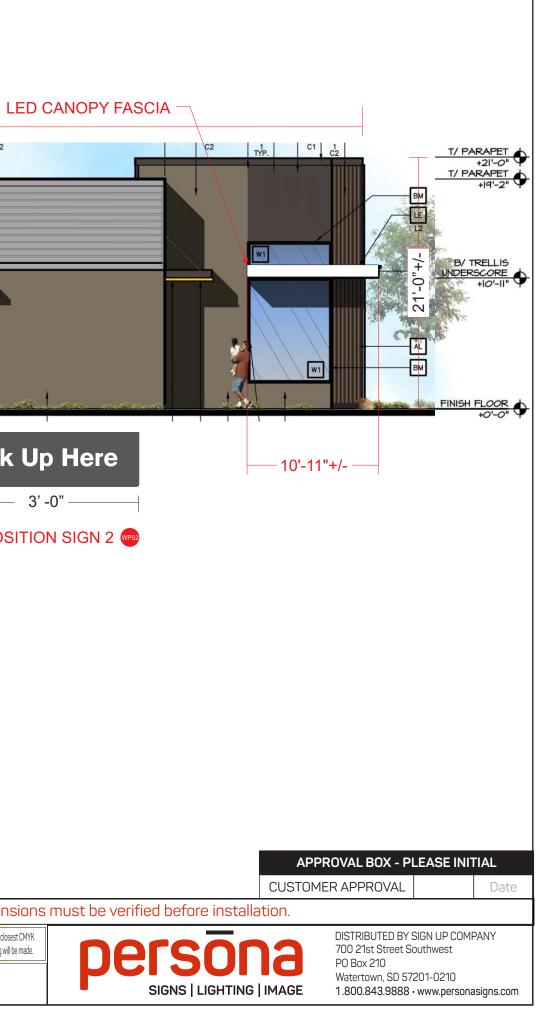

|               | SOUTH (NON DRIVE-THRU) E<br>SCALE: 1/8" = 1'-0" | ELEVATION                                             |                          |                           |                        |            |
|---------------|-------------------------------------------------|-------------------------------------------------------|--------------------------|---------------------------|------------------------|------------|
|               |                                                 | PLAY PLACE PP                                         | 4                        | 2" WALL ARCH WA           | 24" WORDMARK W         | <b>)</b> — |
| +2I'-O"       |                                                 | $\begin{array}{c ccccccccccccccccccccccccccccccccccc$ |                          | 117-7 +/-<br>3            | C1 C2<br>TYP<br>U.N.o. |            |
|               | <b>playplace</b>                                |                                                       | · M / F                  |                           |                        |            |
|               |                                                 |                                                       |                          |                           |                        | Me         |
| B/ TRELLIS    |                                                 |                                                       | Welcome                  |                           |                        |            |
|               |                                                 |                                                       |                          |                           |                        |            |
| And A water   |                                                 |                                                       |                          | ā.                        |                        |            |
| FINISH FLOOP  | R                                               |                                                       |                          | $\Lambda$                 |                        | ļ I        |
| 1 32 34 - 114 |                                                 |                                                       |                          |                           | 1                      |            |
|               | 17'-9"+/-                                       |                                                       |                          | - 8" WELCOME L            |                        |            |
|               |                                                 |                                                       |                          |                           |                        |            |
|               |                                                 |                                                       |                          |                           |                        |            |
|               |                                                 |                                                       |                          |                           |                        |            |
|               |                                                 |                                                       |                          |                           |                        |            |
|               |                                                 |                                                       |                          |                           |                        |            |
|               |                                                 |                                                       |                          |                           |                        |            |
|               |                                                 |                                                       |                          |                           |                        |            |
|               |                                                 |                                                       |                          |                           |                        |            |
|               |                                                 |                                                       |                          |                           |                        |            |
|               | NOTE: Elevation drawing                         | ngs are for customer approval only, d                 | rawings are not to be us | ed as any installation of | lide all dimensions m  | ist have   |
|               |                                                 |                                                       |                          |                           |                        |            |