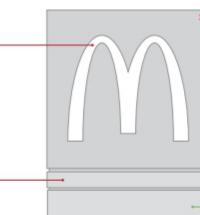

### **U.S. DESIGN STANDARDS**

FIXED FLEXIBLE OPTIONAL

The Golden Arches should be flat faced and pushed through the sign box. They should be made of vacuum formed polycarbonate or injection molded acrylic with crisp, sharp edges. The Golden Arches should be the color gold and internally LED illuminated.

### METAL FRAME

The metal frame shall be painted silver with a durable finish.