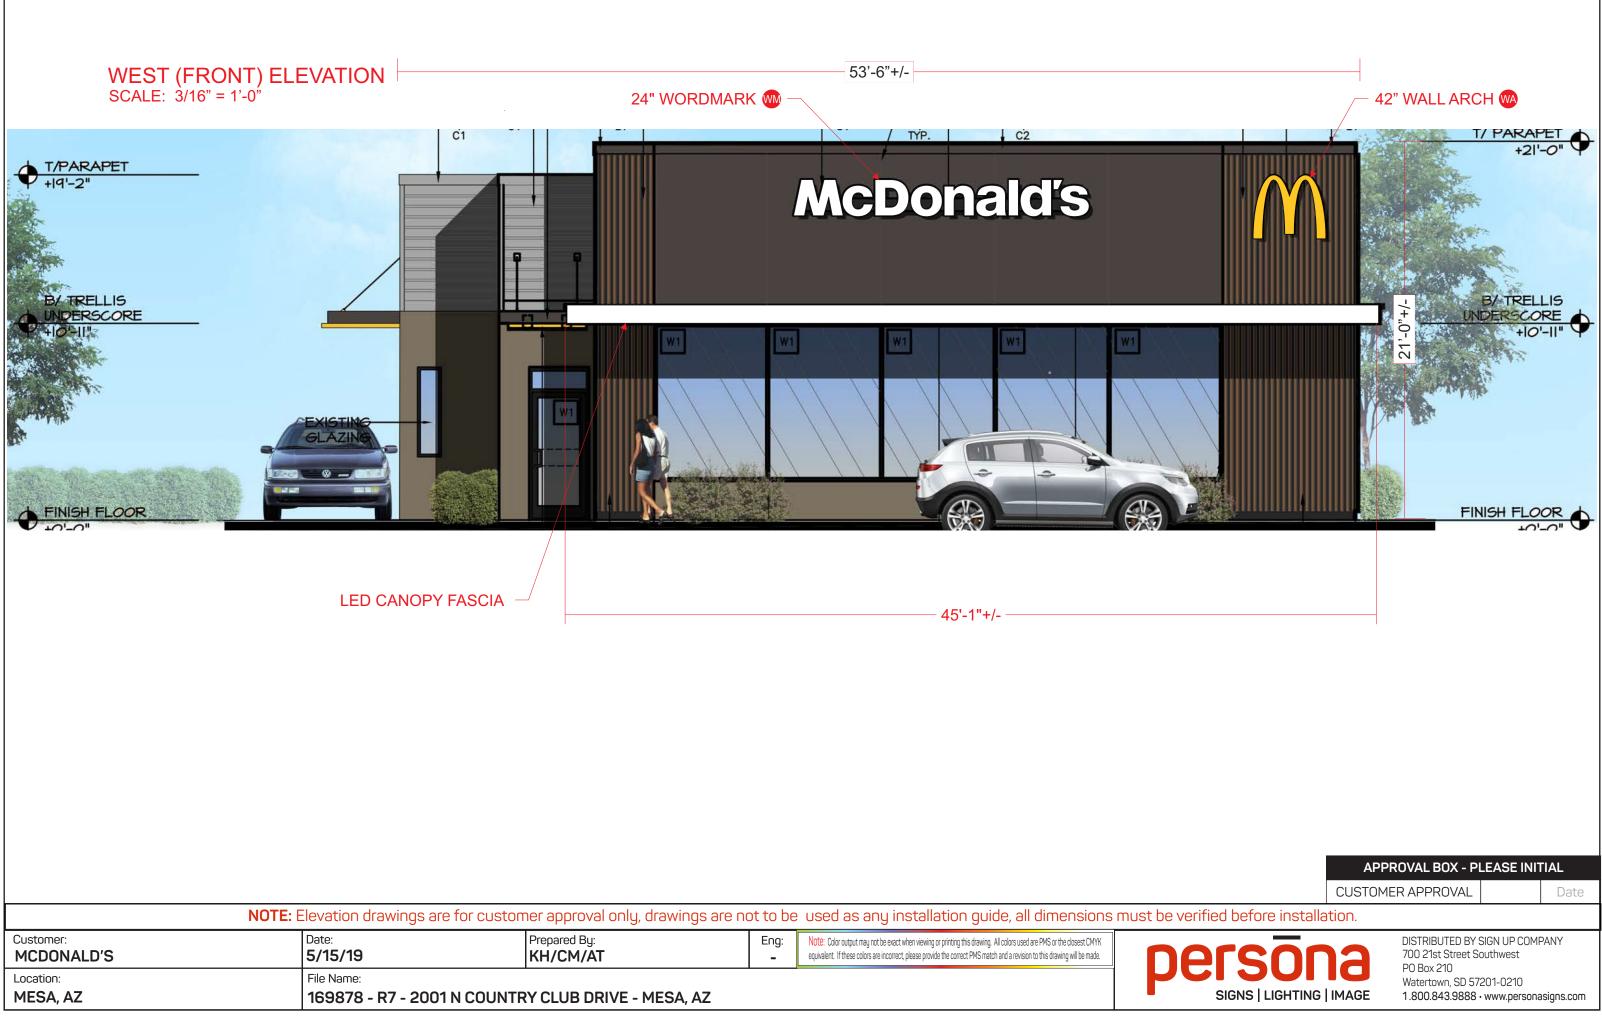

| NOTE: Elevation d | rawings are for | customer ap | pproval only, | drawings are i | not to be | used as any | installation g | guide, all di | mensions | must be v | 'eri |
|-------------------|-----------------|-------------|---------------|----------------|-----------|-------------|----------------|---------------|----------|-----------|------|
|                   |                 |             |               |                |           |             |                |               |          |           |      |

| Customer:<br>MCDONALD'S | Date:<br>5/15/19            | Prepared By:<br>KH/CM/AT | Eng:<br>- | Note: Color output may not be exact when viewing or printing this drawing. All colors used are PMS or the closest CMYK equivalent. If these colors are incorrect, please provide the correct PMS match and a revision to this drawing will be made. |  |
|-------------------------|-----------------------------|--------------------------|-----------|-----------------------------------------------------------------------------------------------------------------------------------------------------------------------------------------------------------------------------------------------------|--|
| Location:               | File Name:                  |                          |           |                                                                                                                                                                                                                                                     |  |
| MESA, AZ                | 169878 - R7 - 2001 N COUNTF | RY CLUB DRIVE - MESA, AZ |           |                                                                                                                                                                                                                                                     |  |