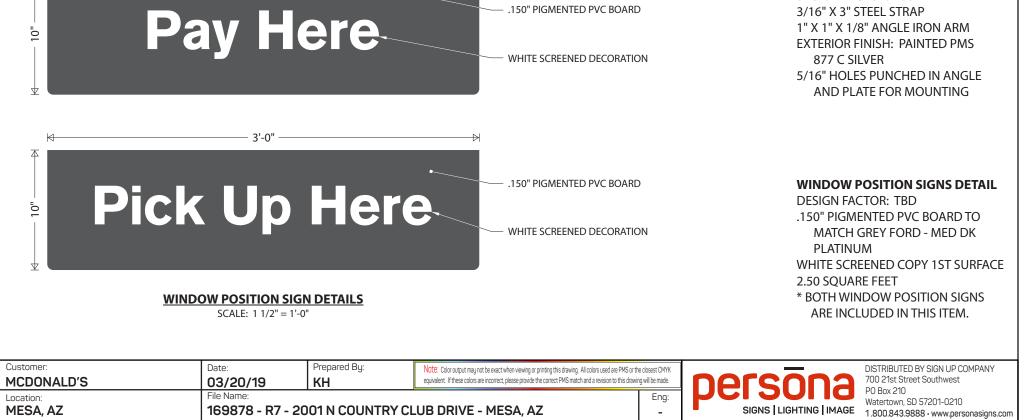

**APPROVAL BOX - PLEASE INITIAL** 

Date

CUSTOMER APPROVAL

- ··· WINDOW POSITION SIGN 1
- MENU BOARD (QTY 2)
- ···· ORDER HERE CANOPY (QTY 2)
- SINGLE ARM GATEWAY (REVERSE)
- SINGLE ARM GATEWAY
- ···· PRE-SELL BOARD (QTY 2)