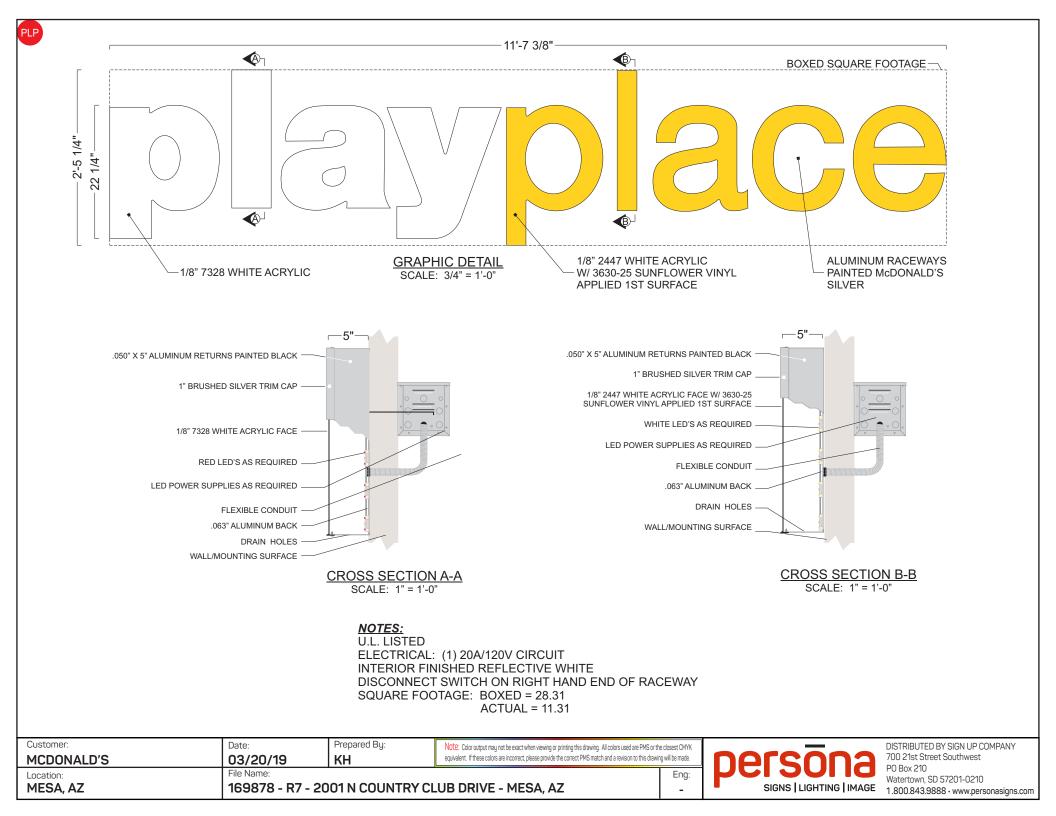

### **CLEARANCE BAR DETAIL**

BLACK ACM PIPE W/ 180-25 GOLD VINYL STRIPES APPLIED TO 1ST SURFACE

SQUARE FEET: BOXED = 92.44 ACTUAL = 15.68