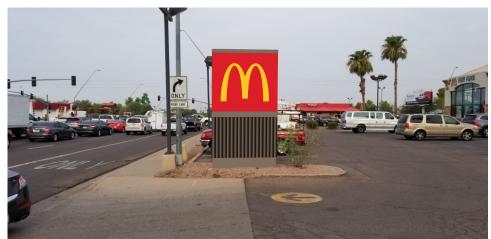

## **Monument Sign**

A LOW HEIGHT SIGN THAT EMBRACES THE LOCAL LANDSCAPE AND DISPLAYS THE GOLDEN ARCHES AGAINST A SOLID BACKGROUND. IDEAL FOR LOCATIONS WITH LIMITED VISIBILITY DUE TO ENVIRONMENTAL OBSTACLES (TREES, BRIDGES, BUILDINGS, OTHER SIGNAGE) OR AREAS GOVERNED BY STRICT CODE REQUIREMENTS.