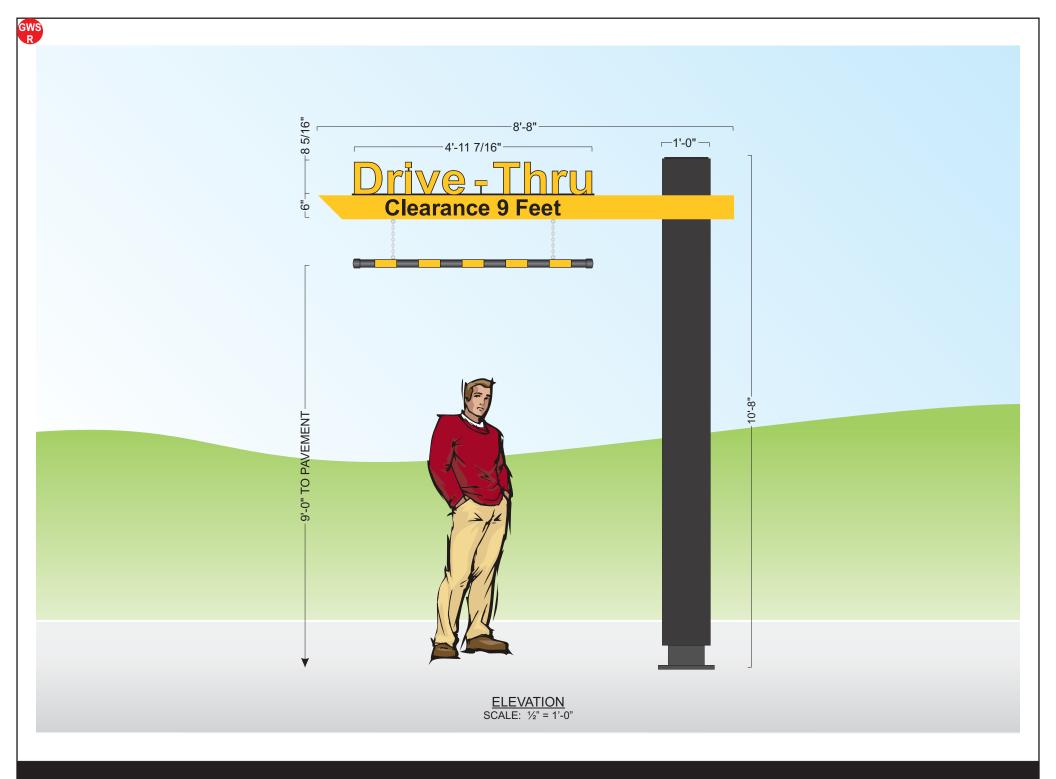

### NORTH (DRIVE-THRU) ELEVATION SCALE: 1/8" = 1'-0"

| NOTE: E                 | levation drawings are for custon | ner approval only, drawings are no | ot to be  | e used as any installation guide, all dimensions                                                                                                                                                                                                    | must be ve |  |  |
|-------------------------|----------------------------------|------------------------------------|-----------|-----------------------------------------------------------------------------------------------------------------------------------------------------------------------------------------------------------------------------------------------------|------------|--|--|
| Customer:<br>MCDONALD'S | Date:<br>5/15/19                 | Prepared By:<br>KH/CM/AT           | Eng:<br>- | Note: Color output may not be exact when viewing or printing this drawing. All colors used are PMS or the closest CMYK equivalent. If these colors are incorrect, please provide the correct PMS match and a revision to this drawing will be made. |            |  |  |
| Location:               | File Name:                       | ne:                                |           |                                                                                                                                                                                                                                                     |            |  |  |
| MESA, AZ                | 169878 - R7 - 2001 N COUNTF      | RY CLUB DRIVE - MESA, AZ           |           |                                                                                                                                                                                                                                                     |            |  |  |

### **CLEARANCE BAR DETAIL**

BLACK ACM PIPE W/ 180-25 GOLD VINYL STRIPES APPLIED TO 1ST SURFACE

SQUARE FEET: BOXED = 92.44 ACTUAL = 15.68

### SWING ARM DETAIL

DESIGN FACTOR: TBD 18 GAUGE STEEL ARM WITH HINGE W/ 1ST SURFACE PAINT AND VINYL DECORATION:

MATCH PMS 123 C YELLOW - SWING ARM 7725-12 BLACK - "CLEARANCE 9 FEET" COPY

### "DRIVE-THRU" LETTER DETAIL

3/4" ROUTED ALUMINUM LETTERS W/ 1ST SURFACE VINYL DECORATION: 180-25 GOLD - "DRIVE-THRU" COPY BLACK - COPY OUTLINE

| Customer:<br>MCDONALD'S | Date:<br>03/20/19              | Prepared By:<br>KH | Note: Color output may not be exact when viewing or printing this drawing. All colors used are PMS or the<br>equivalent. If these colors are incorrect, please provide the correct PMS match and a revision to this drawing | e closest CMYK<br>ıg will be made. | nei  | renna | DISTRIBUTED BY SIGN UP COMPANY<br>700 21st Street Southwest<br>P0 Box 210 |
|-------------------------|--------------------------------|--------------------|-----------------------------------------------------------------------------------------------------------------------------------------------------------------------------------------------------------------------------|------------------------------------|------|-------|---------------------------------------------------------------------------|
| Location:<br>MESA, AZ   | File Name:<br>169878 - R7 - 20 | 01 N COUNTRY CL    | UB DRIVE - MESA, AZ                                                                                                                                                                                                         | Eng:<br>-                          | PC s |       | Watertown, SD 57201-0210<br>1.800.843.9888 • www.personasigns.com         |