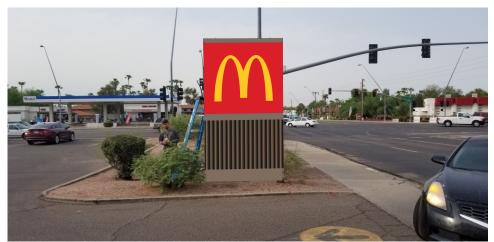

GRAPHIC DETAIL SCALE: 1/2" = 1'-0"

REMOTE WORDMARK LETTER PROFILE

3-0

本

WL

BRACKET DETAILS DESIGN FACTOR: TBD

6'-0" EXISTING PROPOSED 6' WIDE X 6' TALL 1-12' OAH 6'-0" 12'-0" 1" 1" 4'-2" ALUMINUM BATTEN SYSTEM MFR: AWNEX SIZE: 2"X2" PROFILE COLOR: WOOD GRAIN, BACKRAIL UNFINISHED, ENDCAP PAINTED TO MATCH SUBSTRATE: 1/2" LP SMARTBOARD SUBSTRATE COLOR: RAL 7022 AL \*To be applied on all 4 sides of monument **GRAPHIC DETAIL** 2 BOXED SIGN AREA: 36 SQ FT SCALE: 3/8" = 1'0" Customer: Prepared By: Date: DISTRIBUTED BY SIGN UP COMPANY Note: Color output may not be exact when viewing or printing this drawing. All colors used are PMS or the closest CMYK 700 21st Street Southwest equivalent. If these colors are incorrect, please provide the correct PMS match and a revision to this drawing will be made. MCDONALD'S 05/17/19 SC/CM PO Box 210 Location: File Name: Eng: Watertown, SD 57201-0210 MESA, AZ 169878 - R7 - 2001 N COUNTRY CLUB DRIVE - MESA, AZ SIGNS LIGHTING IMAGE 1.800.843.9888 • www.personasigns.com