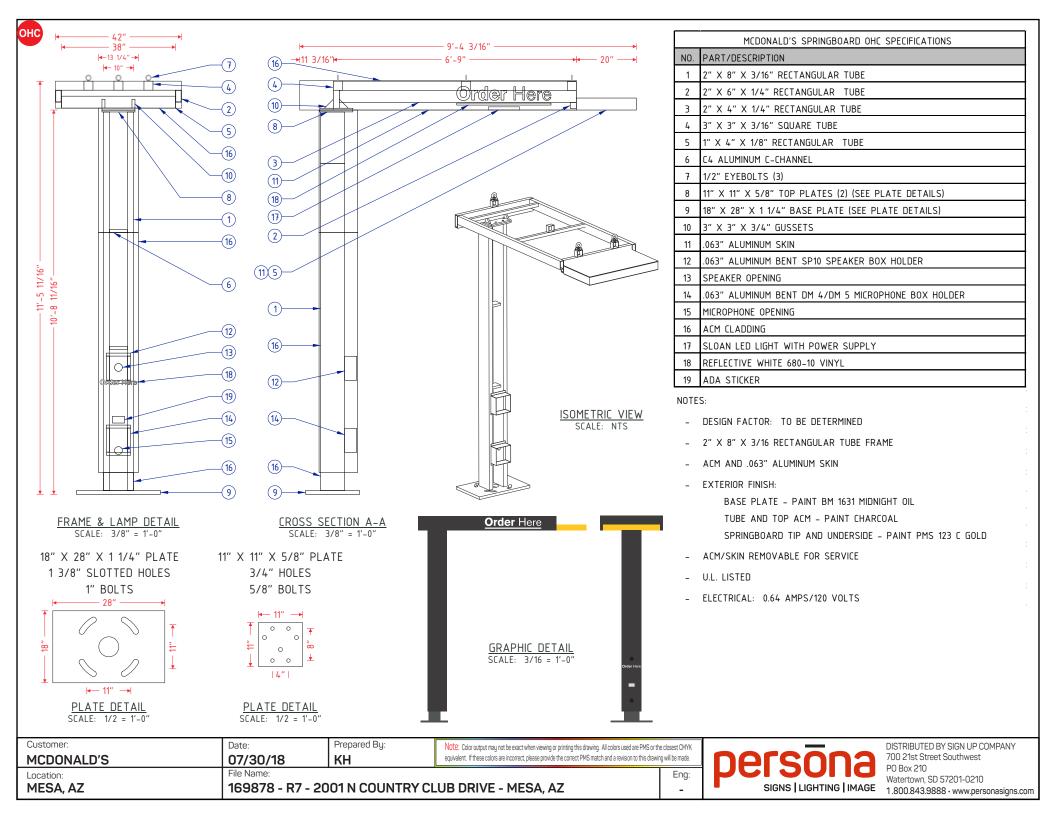

### 2001 N COUNTRY CLUB DRIVE - MESA AZ

| MESA, AZ                | 169878 - R7 - 2001 N COUNTF | RY CLUB DRIVE - MESA, AZ  |           |                                                                                                                                                                                                                                                     |   |
|-------------------------|-----------------------------|---------------------------|-----------|-----------------------------------------------------------------------------------------------------------------------------------------------------------------------------------------------------------------------------------------------------|---|
| Location:               | File Name:                  |                           |           | -                                                                                                                                                                                                                                                   |   |
| Customer:<br>MCDONALD'S | Date:<br><b>07/30/18</b>    | Prepared By:<br><b>KH</b> | Eng:<br>- | Note: Color output may not be exact when viewing or printing this drawing. All colors used are PMS or the closest CMYK equivalent. If these colors are incorrect, please provide the correct PMS match and a revision to this drawing will be made. | Г |
|                         |                             |                           |           | r                                                                                                                                                                                                                                                   |   |