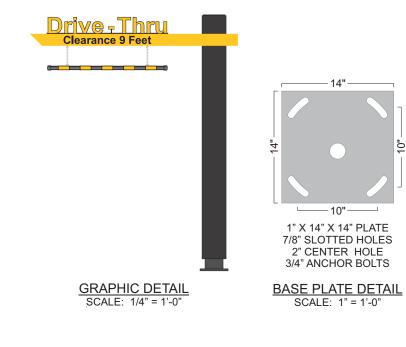

### **CLEARANCE BAR DETAIL**

BLACK ACM PIPE W/ 180-25 GOLD VINYL STRIPES APPLIED TO 1ST SURFACE

SQUARE FEET: BOXED = 92.44 ACTUAL = 15.68

### SWING ARM DETAIL

DESIGN FACTOR: TBD 18 GAUGE STEEL ARM WITH HINGE W/ 1ST SURFACE PAINT AND VINYL DECORATION:

MATCH PMS 123 C YELLOW - SWING ARM 7725-12 BLACK - "CLEARANCE 9 FEET" COPY