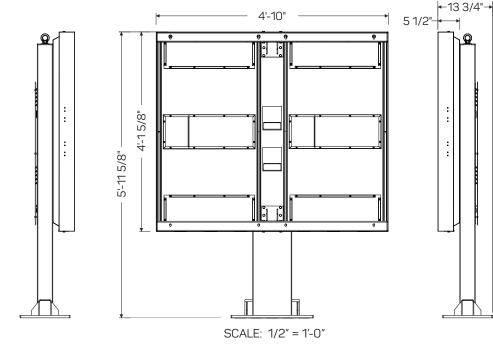

| Hot dip galvanized + anti-graffiti powder coated steel |  |  |
|       | Brackets            | Hot dip galvanized                                     |  |  |
|       | Panels              | Aluminium + anti-graffiti powdercoat                   |  |  |
|       | Access fasteners    | Security Torx                                          |  |  |
|       | Media player access | Dual camlock                                           |  |  |
|       | Eyebolt             | Stainless crane on                                     |  |  |
|       | Baseplate           | McDonalds spec triple mounting pattern option          |  |  |
| 1     |                     | )                                                      |  |  |

MB

Customer:

Location:

MESA, AZ

MCDONALD'S







Date:

07/30/18

File Name:

Prepared By:

169878 - R7 - 2001 N COUNTRY CLUB DRIVE - MESA, AZ

KH



Eng:

-

Note: Color output may not be exact when viewing or printing this drawing. All colors used are PMS or the closest CMYK

equivalent. If these colors are incorrect, please provide the correct PMS match and a revision to this drawing will be made.

DISTRIBUTED BY SIGN UP COMPANY 700 21st Street Southwest PO Box 210 Watertown, SD 57201-0210 SIGNS LIGHTING IMAGE 1.800.843.9888 • www.personasigns.com

**ISOMETRIC VIEW** NOT TO SCALE



.177" WHITE MODIFIED ACRYLIC MOLDED FACES/LETTER BODIES

GRAPHIC DETAIL SCALE: 1/2" = 1'-0"

REMOTE WORDMARK LETTER PROFILE







3-0

本

WL

BRACKET DETAILS DESIGN FACTOR: TBD









6'-0" EXISTING PROPOSED 6' WIDE X 6' TALL 1-12' OAH 6'-0" 12'-0" 1"