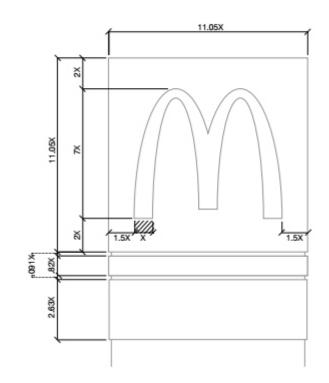

### SIGN ANATOMY

This graphic represents the intent of accurately proportioned McDonald's signage. We use the width of the foot of the Golden Arches as our governing dimension. All other dimensions can be determined from this figure.