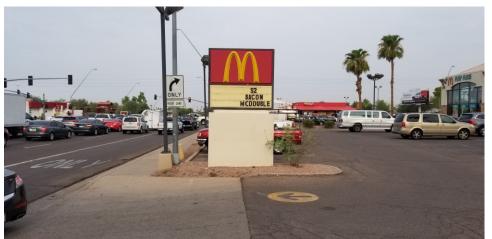

## **Monument Sign**

A LOW HEIGHT SIGN THAT EMBRACES THE LOCAL LANDSCAPE AND DISPLAYS THE GOLDEN ARCHES AGAINST A SOLID BACKGROUND. IDEAL FOR LOCATIONS WITH LIMITED VISIBILITY DUE TO ENVIRONMENTAL OBSTACLES (TREES, BRIDGES, BUILDINGS, OTHER SIGNAGE) OR AREAS GOVERNED BY STRICT CODE REQUIREMENTS.