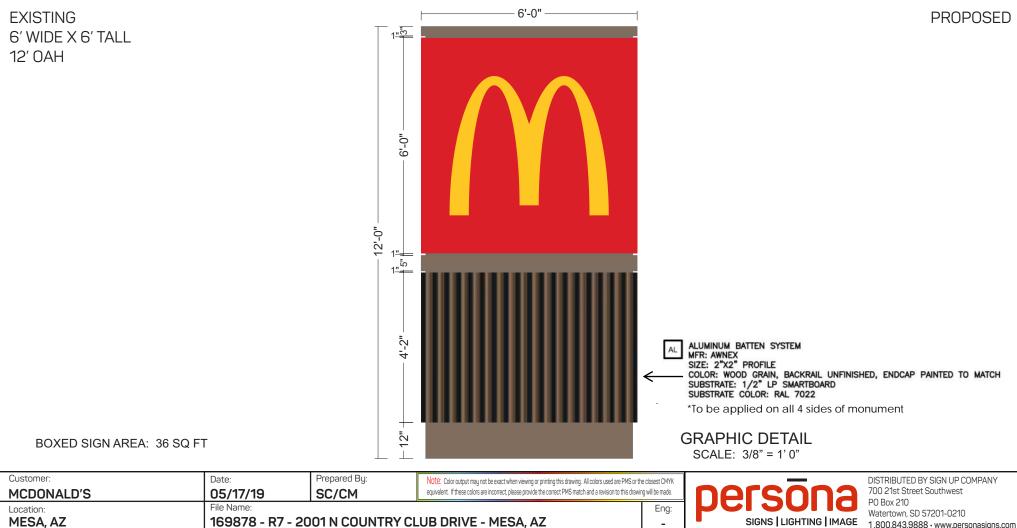

GRAPHIC DETAIL SCALE: 1/2" = 1'-0"

REMOTE WORDMARK LETTER PROFILE

3-0

本

WL

BRACKET DETAILS DESIGN FACTOR: TBD

6'-0" EXISTING PROPOSED 6' WIDE X 6' TALL 1-12' OAH 6'-0" 12'-0" 1" 1" 4'-2" ALUMINUM BATTEN SYSTEM MFR: AWNEX SIZE: 2"X2" PROFILE COLOR: WOOD GRAIN, BACKRAIL UNFINISHED, ENDCAP PAINTED TO MATCH SUBSTRATE: 1/2" LP SMARTBOARD SUBSTRATE COLOR: RAL 7022 AL \*To be applied on all 4 sides of monument **GRAPHIC DETAIL** 2 BOXED SIGN AREA: 36 SQ FT SCALE: 3/8" = 1'0" Customer: Prepared By: Date: DISTRIBUTED BY SIGN UP COMPANY Note: Color output may not be exact when viewing or printing this drawing. All colors used are PMS or the closest CMYK 700 21st Street Southwest equivalent. If these colors are incorrect, please provide the correct PMS match and a revision to this drawing will be made. MCDONALD'S 05/17/19 SC/CM PO Box 210 Location: File Name: Eng: Watertown, SD 57201-0210 MESA, AZ 169878 - R7 - 2001 N COUNTRY CLUB DRIVE - MESA, AZ SIGNS LIGHTING IMAGE 1.800.843.9888 • www.personasigns.com