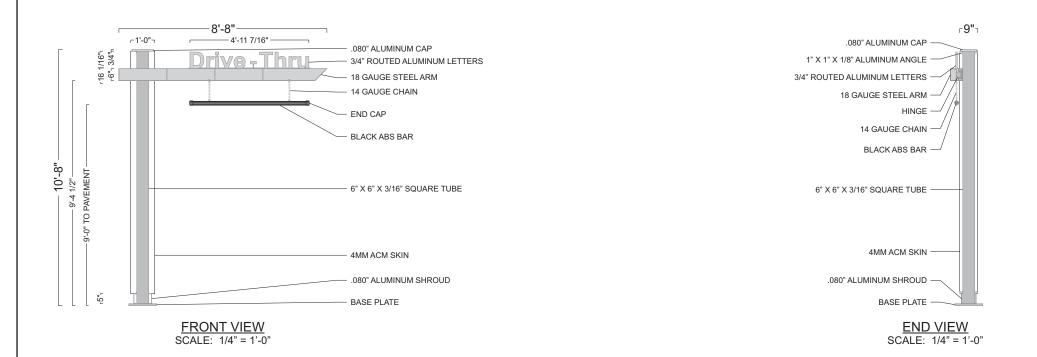

### "DRIVE-THRU" LETTER DETAIL

3/4" ROUTED ALUMINUM LETTERS W/ 1ST SURFACE VINYL DECORATION: 180-25 GOLD - "DRIVE-THRU" COPY BLACK - COPY OUTLINE

| Customer:<br>MCDONALD'S | Date:<br>03/20/19              | Prepared By:<br>KH | Note: Color output may not be exact when viewing or printing this drawing. All colors used are PMS or the<br>equivalent. If these colors are incorrect, please provide the correct PMS match and a revision to this drawing | e closest CMYK<br>ıg will be made. | nei  | renna | DISTRIBUTED BY SIGN UP COMPANY<br>700 21st Street Southwest<br>P0 Box 210 |
|-------------------------|--------------------------------|--------------------|-----------------------------------------------------------------------------------------------------------------------------------------------------------------------------------------------------------------------------|------------------------------------|------|-------|---------------------------------------------------------------------------|
| Location:<br>MESA, AZ   | File Name:<br>169878 - R7 - 20 | 01 N COUNTRY CL    | UB DRIVE - MESA, AZ                                                                                                                                                                                                         | Eng:<br>-                          | PC s |       | Watertown, SD 57201-0210<br>1.800.843.9888 • www.personasigns.com         |

### "DRIVE-THRU" LETTER DETAIL

3/4" ROUTED ALUMINUM LETTERS W/ 1ST SURFACE VINYL DECORATION: 180-25 GOLD - "DRIVE-THRU" COPY BLACK - COPY OUTLINE

| Customer:<br>MCDONALD'S | Date: 03/20/19                 | Prepared By:<br><b>KH</b> | Note: Color output may not be exact when viewing or printing this drawing. All colors used are PMS or th<br>equivalent. If these colors are incorrect, please provide the correct PMS match and a revision to this drawing the set of the | IC GIUGEGE GIVITIN | nerenna | DISTRIBUTED BY SIGN UP COMPANY<br>700 21st Street Southwest                     |
|-------------------------|--------------------------------|---------------------------|----------------------------------------------------------------------------------------------------------------------------------------------------------------------------------------------------------------------------------------------------------------------------------------------------------------------------------------------------------------------------------------------------------------------------------------------------------------------------------------------------------------------------------------------------------------------------------------------------------------------------------------------------------------------------------------------------------------------------------------------------------------------------------------------------------------------------------------------------------------------------------------------------------------------------------------------------------------------------------------------------------------------------------------------------------------------------------------------------------------------------------------------------------------------------------------------------------------------------------------------------------------------------------------------------------------------------------------------------------------------------------------------------------------------------------------------------------------------------------------------------------------------------------------------------------------------------------------------------------------------------------------------------------------------------------------------------------------------------------------------------------------------------------------------------------------------------------------------------------------------------------------------------------------------------------------------------------------------------------------------------------------------------------------------------------------------------------------------------------------------------------|--------------------|---------|---------------------------------------------------------------------------------|
| Location:<br>MESA, AZ   | File Name:<br>169878 - R7 - 20 | 001 N COUNTRY CL          | UB DRIVE - MESA, AZ                                                                                                                                                                                                                                                                                                                                                                                                                                                                                                                                                                                                                                                                                                                                                                                                                                                                                                                                                                                                                                                                                                                                                                                                                                                                                                                                                                                                                                                                                                                                                                                                                                                                                                                                                                                                                                                                                                                                                                                                                                                                                                              | Eng:<br>-          |         | PO Box 210<br>Watertown, SD 57201-0210<br>1.800.843.9888 • www.personasigns.com |