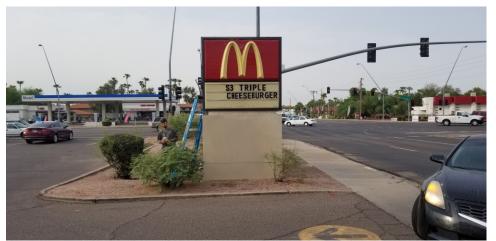

## **Monument Sign**

A LOW HEIGHT SIGN THAT EMBRACES THE LOCAL LANDSCAPE AND DISPLAYS THE GOLDEN ARCHES AGAINST A SOLID BACKGROUND. IDEAL FOR LOCATIONS WITH LIMITED VISIBILITY DUE TO ENVIRONMENTAL OBSTACLES (TREES, BRIDGES, BUILDINGS, OTHER SIGNAGE) OR AREAS GOVERNED BY STRICT CODE REQUIREMENTS.

## Monument Sign