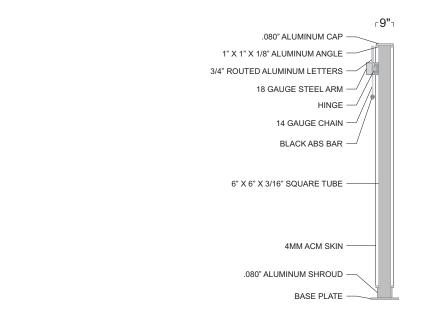

### POLE COVER DETAIL

DESIGN FACTOR: TBD 4MM CHARCOAL ACM POLE COVER .080" ALUMINUM CAP AND SHROUD EXTERIOR FINISH:

POLE COVER - PRE-FINISHED CHARCOAL

SHROUD AND BASE PLATE - MATCH B.M. 1631 MIDNIGHT OIL

### **CLEARANCE BAR DETAIL**

BLACK ACM PIPE W/ 180-25 GOLD VINYL STRIPES APPLIED TO 1ST SURFACE

SQUARE FEET: BOXED = 92.44 ACTUAL = 15.68

### SWING ARM DETAIL

DESIGN FACTOR: TBD 18 GAUGE STEEL ARM WITH HINGE W/ 1ST SURFACE PAINT AND VINYL DECORATION:

MATCH PMS 123 C YELLOW - SWING ARM 7725-12 BLACK - "CLEARANCE 9 FEET" COPY

### "DRIVE-THRU" LETTER DETAIL

3/4" ROUTED ALUMINUM LETTERS W/ 1ST SURFACE VINYL DECORATION: 180-25 GOLD - "DRIVE-THRU" COPY BLACK - COPY OUTLINE

| Customer:<br>MCDONALD'S | Date:<br>03/20/19              | Prepared By:<br>KH | Note: Color output may not be exact when viewing or printing this drawing. All colors used are PMS or the<br>equivalent. If these colors are incorrect, please provide the correct PMS match and a revision to this drawing | e closest CMYK<br>ıg will be made. | nei  | renna | DISTRIBUTED BY SIGN UP COMPANY<br>700 21st Street Southwest<br>P0 Box 210 |
|-------------------------|--------------------------------|--------------------|-----------------------------------------------------------------------------------------------------------------------------------------------------------------------------------------------------------------------------|------------------------------------|------|-------|---------------------------------------------------------------------------|
| Location:<br>MESA, AZ   | File Name:<br>169878 - R7 - 20 | 01 N COUNTRY CL    | UB DRIVE - MESA, AZ                                                                                                                                                                                                         | Eng:<br>-                          | PC s |       | Watertown, SD 57201-0210<br>1.800.843.9888 • www.personasigns.com         |