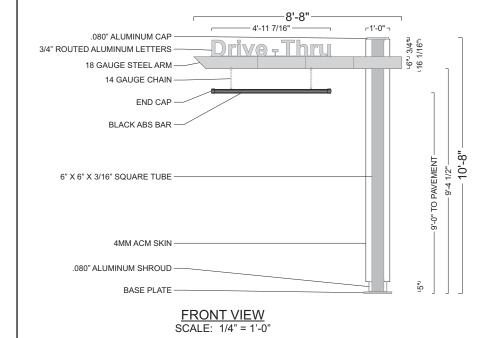

### NORTH (DRIVE-THRU) ELEVATION SCALE: 1/8" = 1'-0"

| NOTE: E                 | levation drawings are for custon | ner approval only, drawings are no | ot to be  | e used as any installation guide, all dimensions                                                                                                                                                                                                    | must be ve |  |  |
|-------------------------|----------------------------------|------------------------------------|-----------|-----------------------------------------------------------------------------------------------------------------------------------------------------------------------------------------------------------------------------------------------------|------------|--|--|
| Customer:<br>MCDONALD'S | Date:<br>5/15/19                 | Prepared By:<br>KH/CM/AT           | Eng:<br>- | Note: Color output may not be exact when viewing or printing this drawing. All colors used are PMS or the closest CMYK equivalent. If these colors are incorrect, please provide the correct PMS match and a revision to this drawing will be made. |            |  |  |
| Location:               | File Name:                       | ne:                                |           |                                                                                                                                                                                                                                                     |            |  |  |
| MESA, AZ                | 169878 - R7 - 2001 N COUNTF      | RY CLUB DRIVE - MESA, AZ           |           |                                                                                                                                                                                                                                                     |            |  |  |

### POLE COVER DETAIL

DESIGN FACTOR: TBD 4MM CHARCOAL ACM POLE COVER .080" ALUMINUM CAP AND SHROUD EXTERIOR FINISH:

POLE COVER - PRE-FINISHED CHARCOAL

SHROUD AND BASE PLATE - MATCH B.M. 1631 MIDNIGHT OIL

### **CLEARANCE BAR DETAIL**

BLACK ACM PIPE W/ 180-25 GOLD VINYL STRIPES APPLIED TO 1ST SURFACE

SQUARE FEET: BOXED = 92.44 ACTUAL = 15.68

### SWING ARM DETAIL

DESIGN FACTOR: TBD 18 GAUGE STEEL ARM WITH HINGE W/ 1ST SURFACE PAINT AND VINYL DECORATION:

MATCH PMS 123 C YELLOW - SWING ARM 7725-12 BLACK - "CLEARANCE 9 FEET" COPY

### "DRIVE-THRU" LETTER DETAIL

3/4" ROUTED ALUMINUM LETTERS W/ 1ST SURFACE VINYL DECORATION: 180-25 GOLD - "DRIVE-THRU" COPY BLACK - COPY OUTLINE

| Customer:<br>MCDONALD'S | Date:<br>03/20/19              | Prepared By:<br>KH | Note: Color output may not be exact when viewing or printing this drawing. All colors used are PMS or the<br>equivalent. If these colors are incorrect, please provide the correct PMS match and a revision to this drawing | e closest CMYK<br>ıg will be made. | nei  | renna | DISTRIBUTED BY SIGN UP COMPANY<br>700 21st Street Southwest<br>P0 Box 210 |
|-------------------------|--------------------------------|--------------------|-----------------------------------------------------------------------------------------------------------------------------------------------------------------------------------------------------------------------------|------------------------------------|------|-------|---------------------------------------------------------------------------|
| Location:<br>MESA, AZ   | File Name:<br>169878 - R7 - 20 | 01 N COUNTRY CL    | UB DRIVE - MESA, AZ                                                                                                                                                                                                         | Eng:<br>-                          | PC s |       | Watertown, SD 57201-0210<br>1.800.843.9888 • www.personasigns.com         |