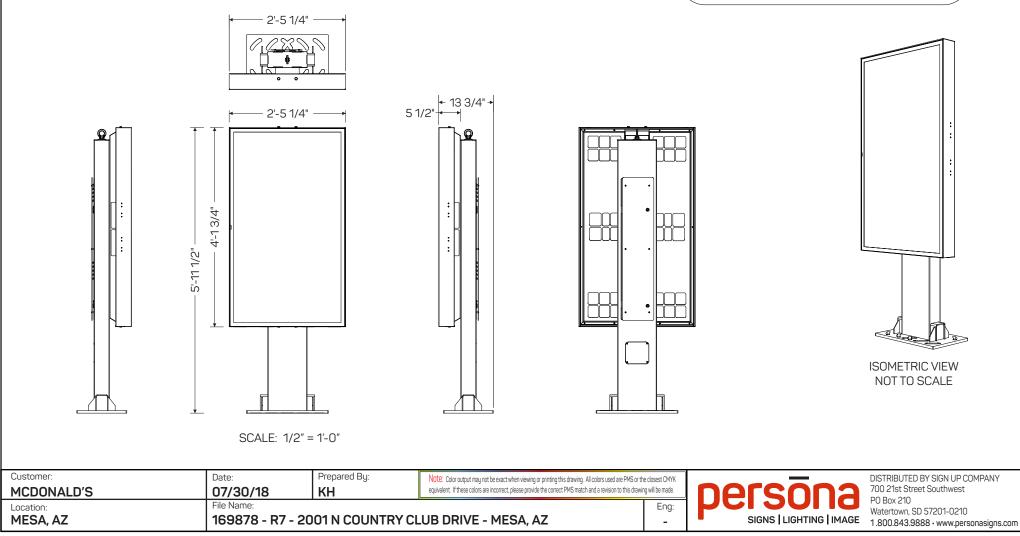

### 2001 N COUNTRY CLUB DRIVE - MESA AZ

| MESA, AZ                | 169878 - R7 - 2001 N COUNTF | RY CLUB DRIVE - MESA, AZ  |           |                                                                                                                                                                                                                                                     |   |
|-------------------------|-----------------------------|---------------------------|-----------|-----------------------------------------------------------------------------------------------------------------------------------------------------------------------------------------------------------------------------------------------------|---|
| Location:               | File Name:                  |                           |           | -                                                                                                                                                                                                                                                   |   |
| Customer:<br>MCDONALD'S | Date:<br><b>07/30/18</b>    | Prepared By:<br><b>KH</b> | Eng:<br>- | Note: Color output may not be exact when viewing or printing this drawing. All colors used are PMS or the closest CMYK equivalent. If these colors are incorrect, please provide the correct PMS match and a revision to this drawing will be made. | Г |
|                         |                             |                           |           | r                                                                                                                                                                                                                                                   |   |