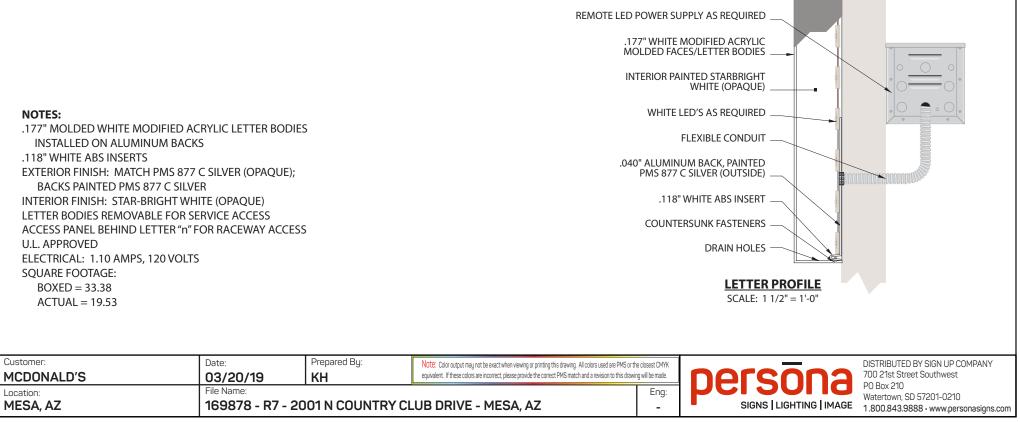

DISTRIBUTED BY SIGN UP COMPANY 700 21st Street Southwest PO Box 210 Watertown, SD 57201-0210 SIGNS LIGHTING IMAGE 1.800.843.9888 • www.personasigns.com

**ISOMETRIC VIEW** NOT TO SCALE

.177" WHITE MODIFIED ACRYLIC MOLDED FACES/LETTER BODIES

GRAPHIC DETAIL SCALE: 1/2" = 1'-0"

REMOTE WORDMARK LETTER PROFILE

3-0

本

WL

BRACKET DETAILS DESIGN FACTOR: TBD

6'-0" EXISTING PROPOSED 6' WIDE X 6' TALL 1-12' OAH 6'-0" 12'-0" 1" 1" 4'-2" ALUMINUM BATTEN SYSTEM MFR: AWNEX SIZE: 2"X2" PROFILE COLOR: WOOD GRAIN, BACKRAIL UNFINISHED, ENDCAP PAINTED TO MATCH SUBSTRATE: 1/2" LP SMARTBOARD SUBSTRATE COLOR: RAL 7022 AL \*To be applied on all 4 sides of monument **GRAPHIC DETAIL** 2 BOXED SIGN AREA: 36 SQ FT SCALE: 3/8" = 1'0" Customer: Prepared By: Date: DISTRIBUTED BY SIGN UP COMPANY Note: Color output may not be exact when viewing or printing this drawing. All colors used are PMS or the closest CMYK 700 21st Street Southwest equivalent. If these colors are incorrect, please provide the correct PMS match and a revision to this drawing will be made. MCDONALD'S 05/17/19 SC/CM PO Box 210 Location: File Name: Eng: Watertown, SD 57201-0210 MESA, AZ 169878 - R7 - 2001 N COUNTRY CLUB DRIVE - MESA, AZ SIGNS LIGHTING IMAGE 1.800.843.9888 • www.personasigns.com