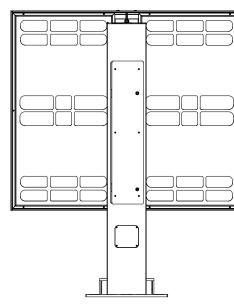

### NORTH (DRIVE-THRU) ELEVATION SCALE: 1/8" = 1'-0"

| NOTE: E                 | levation drawings are for custon | ner approval only, drawings are no | ot to be  | e used as any installation guide, all dimensions                                                                                                                                                                                                    | must be ve |  |  |
|-------------------------|----------------------------------|------------------------------------|-----------|-----------------------------------------------------------------------------------------------------------------------------------------------------------------------------------------------------------------------------------------------------|------------|--|--|
| Customer:<br>MCDONALD'S | Date:<br>5/15/19                 | Prepared By:<br>KH/CM/AT           | Eng:<br>- | Note: Color output may not be exact when viewing or printing this drawing. All colors used are PMS or the closest CMYK equivalent. If these colors are incorrect, please provide the correct PMS match and a revision to this drawing will be made. |            |  |  |
| Location:               | File Name:                       | ne:                                |           |                                                                                                                                                                                                                                                     |            |  |  |
| MESA, AZ                | 169878 - R7 - 2001 N COUNTF      | RY CLUB DRIVE - MESA, AZ           |           |                                                                                                                                                                                                                                                     |            |  |  |

|               | SOUTH (NON DRIVE-THRU) E<br>SCALE: 1/8" = 1'-0" | ELEVATION                                             |                          |                           |                        |            |
|---------------|-------------------------------------------------|-------------------------------------------------------|--------------------------|---------------------------|------------------------|------------|
|               |                                                 | PLAY PLACE PP                                         | 4                        | 2" WALL ARCH WA           | 24" WORDMARK W         | <b>)</b> — |
| +2I'-O"       |                                                 | $\begin{array}{c ccccccccccccccccccccccccccccccccccc$ |                          | 117-7 +/-<br>3            | C1 C2<br>TYP<br>U.N.o. |            |
|               | <b>playplace</b>                                |                                                       | · M / F                  |                           |                        |            |
|               |                                                 |                                                       |                          |                           |                        | Me         |
| B/ TRELLIS    |                                                 |                                                       | Welcome                  |                           |                        |            |
|               |                                                 |                                                       |                          |                           |                        |            |
| And A water   |                                                 |                                                       |                          | ā.                        |                        |            |
| FINISH FLOOP  | R                                               |                                                       |                          | $\Lambda$                 |                        | ļ I        |
| 1 32 34 - 114 |                                                 |                                                       |                          |                           | 1                      |            |
|               | 17'-9"+/-                                       |                                                       |                          | - 8" WELCOME L            |                        |            |
|               |                                                 |                                                       |                          |                           |                        |            |
|               |                                                 |                                                       |                          |                           |                        |            |
|               |                                                 |                                                       |                          |                           |                        |            |
|               |                                                 |                                                       |                          |                           |                        |            |
|               |                                                 |                                                       |                          |                           |                        |            |
|               |                                                 |                                                       |                          |                           |                        |            |
|               |                                                 |                                                       |                          |                           |                        |            |
|               |                                                 |                                                       |                          |                           |                        |            |
|               |                                                 |                                                       |                          |                           |                        |            |
|               | NOTE: Elevation drawing                         | ngs are for customer approval only, d                 | rawings are not to be us | ed as any installation of | lide all dimensions m  | ist have   |
|               |                                                 |                                                       |                          |                           |                        |            |