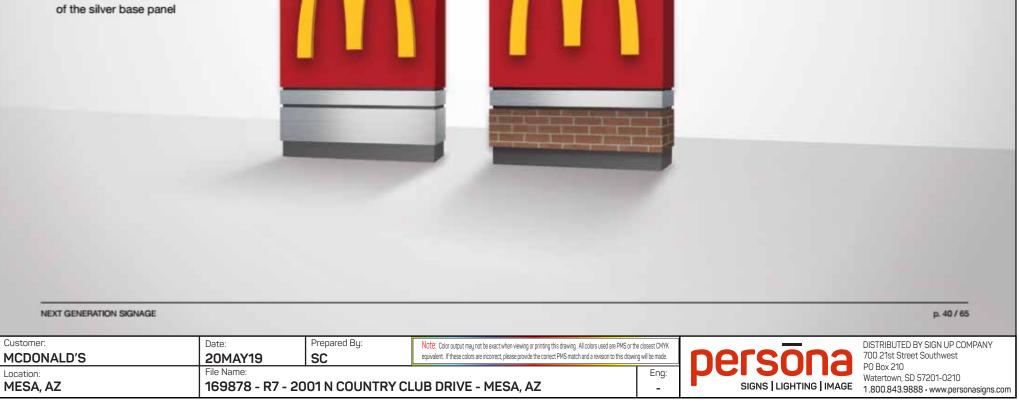

### U.S. & GLOBAL STANDARDS

The Monument sign is a simple straightforward sign. The recommended options consist of the variations allowed in the colors and materials.

- Golden Arches on a red background
  Silver base panel
- 2 Golden Arches on a red background
   - Masonry brick base panel (example)
  - NOTE: A predominant building

1

2

material can be used in lieu of the silver base panel