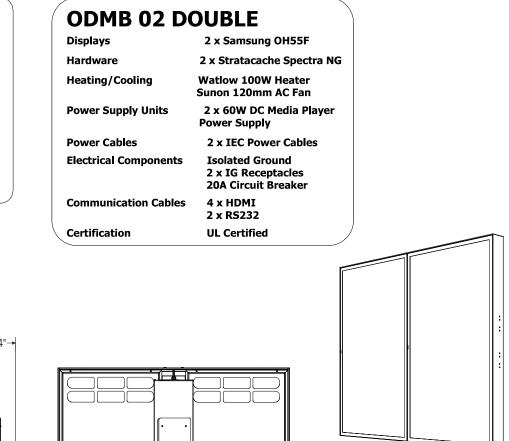

### **ODMB 02 SINGLE**

| Displays              | Samsung OH55F                                                |
|-----------------------|--------------------------------------------------------------|
| Hardware              | Stratacache Spectra NG                                       |
| Heating/Cooling       | Watlow 100W Heater<br>Sunon 120mm AC Fan                     |
| Power Supply Units    | 60W DC Media Player<br>Power Supply                          |
| Power Cables          | 1 x IEC Power Cable                                          |
| Electrical Components | Isolated Ground<br>2 x IG Receptacles<br>20A Circuit Breaker |
| Communication Cables  | 2 x HDMI<br>1 x RS232                                        |
| Certification         | UL Certified                                                 |