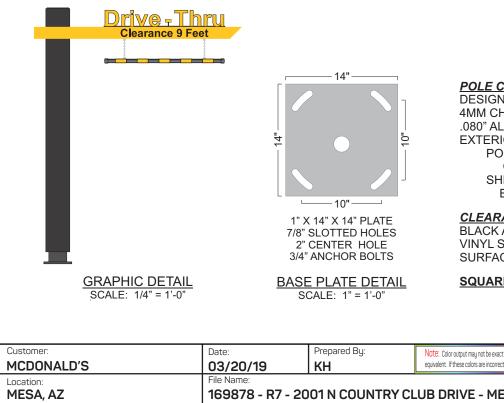

### POLE COVER DETAIL

DESIGN FACTOR: TBD 4MM CHARCOAL ACM POLE COVER .080" ALUMINUM CAP AND SHROUD EXTERIOR FINISH:

POLE COVER - PRE-FINISHED CHARCOAL

SHROUD AND BASE PLATE - MATCH B.M. 1631 MIDNIGHT OIL

### **CLEARANCE BAR DETAIL**

BLACK ACM PIPE W/ 180-25 GOLD VINYL STRIPES APPLIED TO 1ST SURFACE

SQUARE FEET: BOXED = 92.44 ACTUAL = 15.68