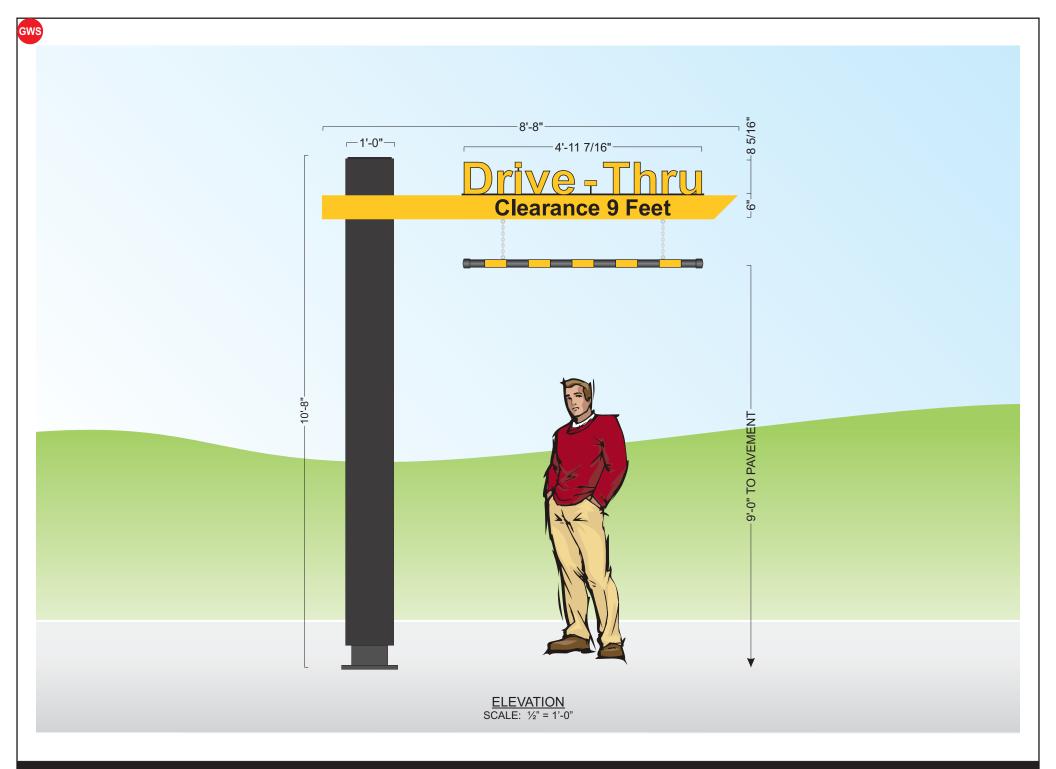

### **CLEARANCE BAR DETAIL**

BLACK ACM PIPE W/ 180-25 GOLD VINYL STRIPES APPLIED TO 1ST SURFACE

SQUARE FEET: BOXED = 92.44 ACTUAL = 15.68

### SWING ARM DETAIL

DESIGN FACTOR: TBD 18 GAUGE STEEL ARM WITH HINGE W/ 1ST SURFACE PAINT AND VINYL DECORATION:

MATCH PMS 123 C YELLOW - SWING ARM 7725-12 BLACK - "CLEARANCE 9 FEET" COPY