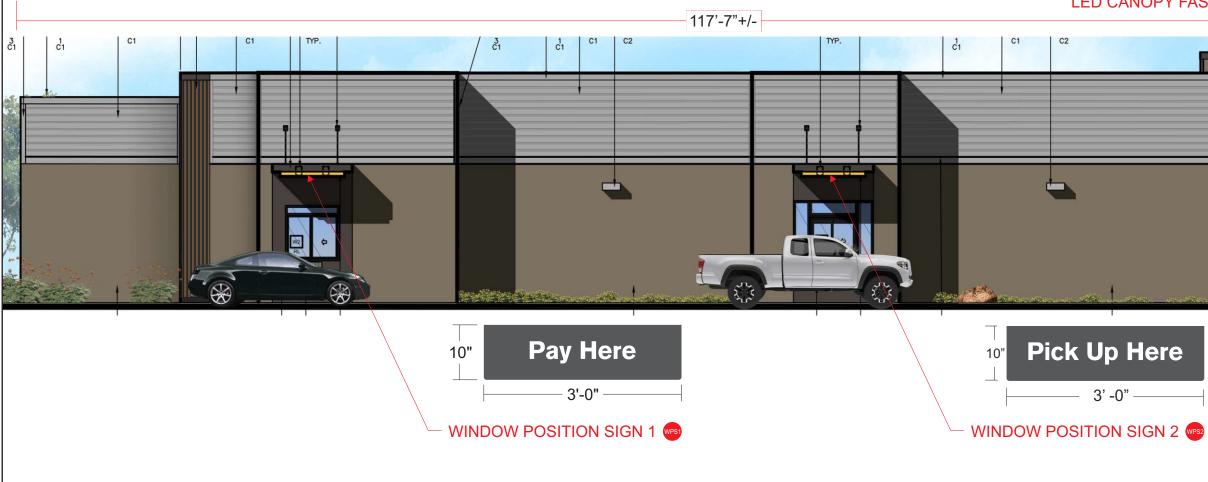

|               | SOUTH (NON DRIVE-THRU) E<br>SCALE: 1/8" = 1'-0" | ELEVATION                                             |                          |                           |                        |            |
|---------------|-------------------------------------------------|-------------------------------------------------------|--------------------------|---------------------------|------------------------|------------|
|               |                                                 | PLAY PLACE PP                                         | 4                        | 2" WALL ARCH WA           | 24" WORDMARK W         | <b>)</b> — |
| +2I'-O"       |                                                 | $\begin{array}{c ccccccccccccccccccccccccccccccccccc$ |                          | 117-7 +/-<br>3            | C1 C2<br>TYP<br>U.N.o. |            |
|               | <b>playplace</b>                                |                                                       | · M / F                  |                           |                        |            |
|               |                                                 |                                                       |                          |                           |                        | Me         |
| B/ TRELLIS    |                                                 |                                                       | Welcome                  |                           |                        |            |
|               |                                                 |                                                       |                          |                           |                        |            |
| And A water   |                                                 |                                                       |                          | ā.                        |                        |            |
| FINISH FLOOP  | R                                               |                                                       |                          | $\Lambda$                 |                        | ļ I        |
| 1 32 34 - 114 |                                                 |                                                       |                          |                           | 1                      |            |
|               | 17'-9"+/-                                       |                                                       |                          | - 8" WELCOME L            |                        |            |
|               |                                                 |                                                       |                          |                           |                        |            |
|               |                                                 |                                                       |                          |                           |                        |            |
|               |                                                 |                                                       |                          |                           |                        |            |
|               |                                                 |                                                       |                          |                           |                        |            |
|               |                                                 |                                                       |                          |                           |                        |            |
|               |                                                 |                                                       |                          |                           |                        |            |
|               |                                                 |                                                       |                          |                           |                        |            |
|               |                                                 |                                                       |                          |                           |                        |            |
|               |                                                 |                                                       |                          |                           |                        |            |
|               | NOTE: Elevation drawing                         | ngs are for customer approval only, d                 | rawings are not to be us | ed as any installation of | lide all dimensions m  | ist have   |
|               |                                                 |                                                       |                          |                           |                        |            |