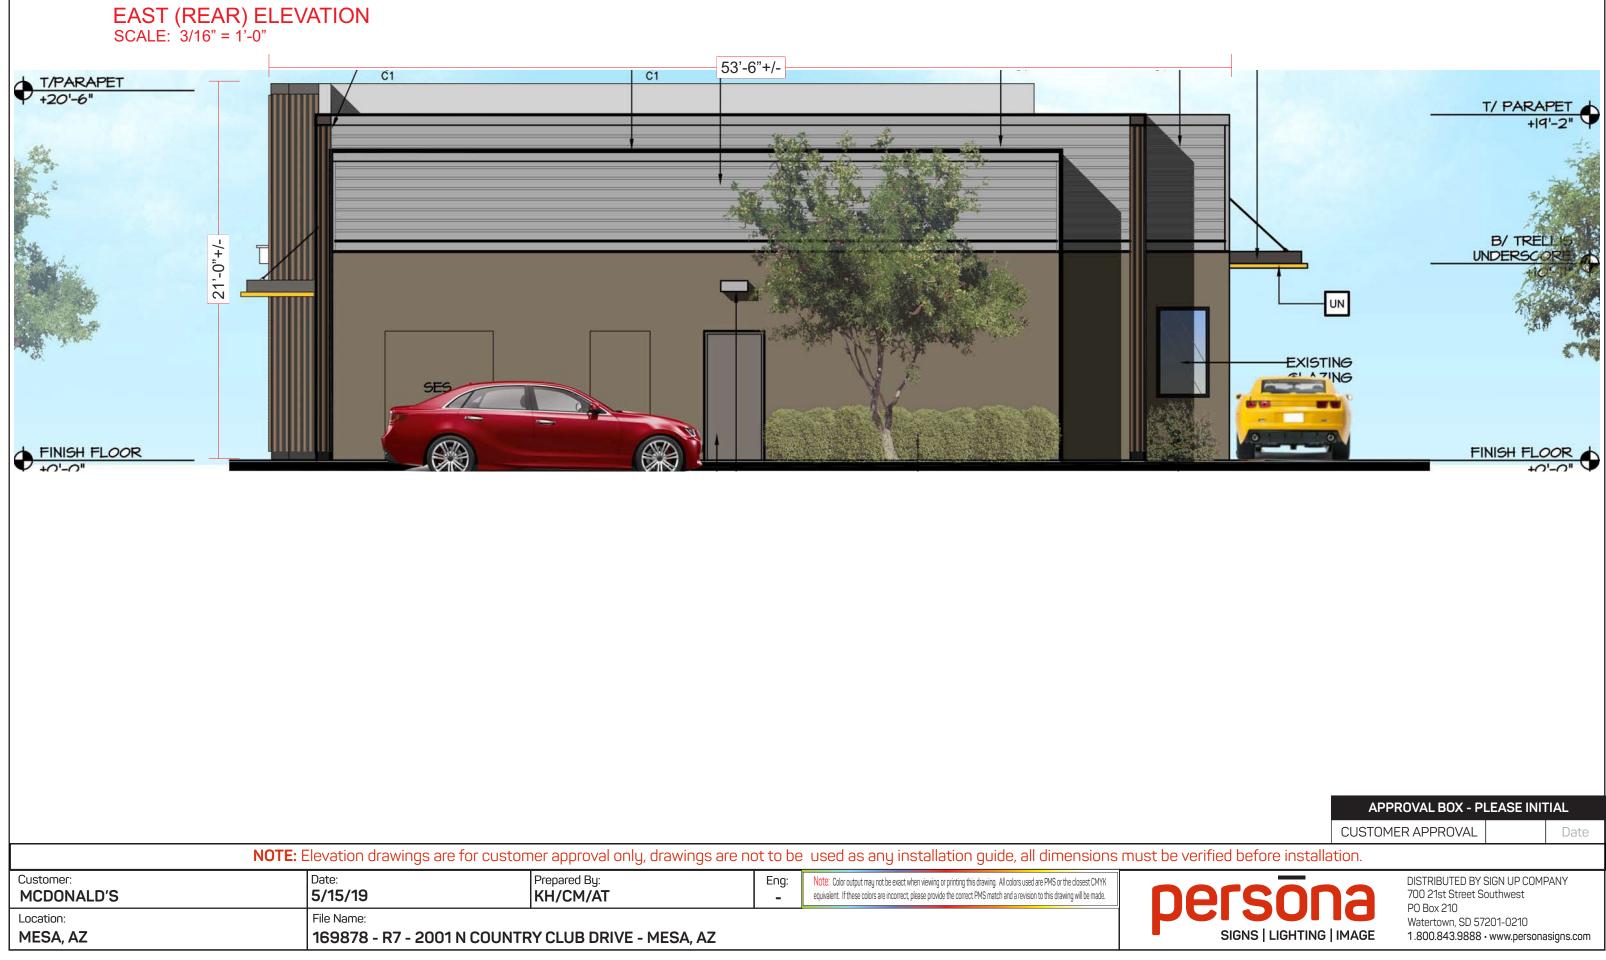

### NORTH (DRIVE-THRU) ELEVATION SCALE: 1/8" = 1'-0"

| NOTE: E                 | levation drawings are for custon | ner approval only, drawings are no | ot to be  | e used as any installation guide, all dimensions                                                                                                                                                                                                    | must be ve |  |  |
|-------------------------|----------------------------------|------------------------------------|-----------|-----------------------------------------------------------------------------------------------------------------------------------------------------------------------------------------------------------------------------------------------------|------------|--|--|
| Customer:<br>MCDONALD'S | Date:<br>5/15/19                 | Prepared By:<br>KH/CM/AT           | Eng:<br>- | Note: Color output may not be exact when viewing or printing this drawing. All colors used are PMS or the closest CMYK equivalent. If these colors are incorrect, please provide the correct PMS match and a revision to this drawing will be made. |            |  |  |
| Location:               | File Name:                       | ne:                                |           |                                                                                                                                                                                                                                                     |            |  |  |
| MESA, AZ                | 169878 - R7 - 2001 N COUNTF      | RY CLUB DRIVE - MESA, AZ           |           |                                                                                                                                                                                                                                                     |            |  |  |