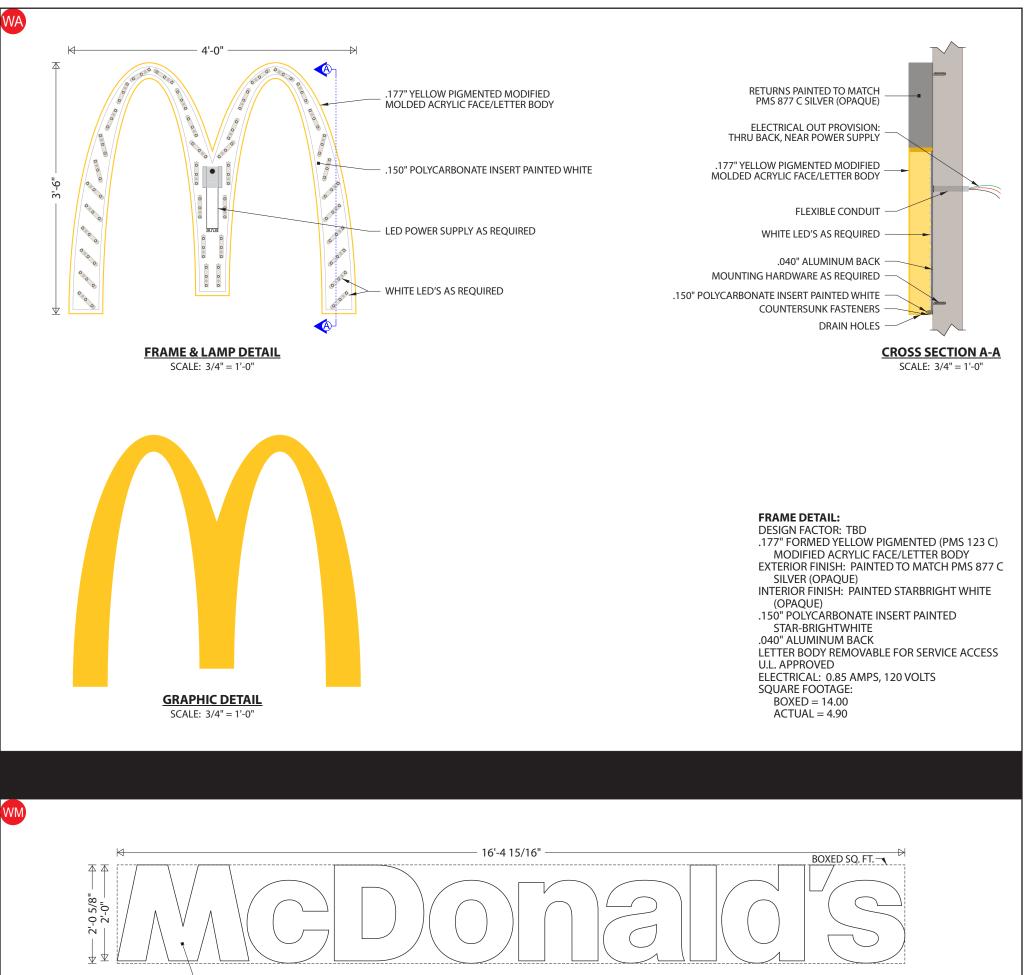

### POLE COVER DETAIL

DESIGN FACTOR: TBD 4MM CHARCOAL ACM POLE COVER .080" ALUMINUM CAP AND SHROUD EXTERIOR FINISH:

POLE COVER - PRE-FINISHED CHARCOAL

SHROUD AND BASE PLATE - MATCH B.M. 1631 MIDNIGHT OIL

### **CLEARANCE BAR DETAIL**

BLACK ACM PIPE W/ 180-25 GOLD VINYL STRIPES APPLIED TO 1ST SURFACE

SQUARE FEET: BOXED = 92.44 ACTUAL = 15.68

### SWING ARM DETAIL

DESIGN FACTOR: TBD 18 GAUGE STEEL ARM WITH HINGE W/ 1ST SURFACE PAINT AND VINYL DECORATION:

MATCH PMS 123 C YELLOW - SWING ARM 7725-12 BLACK - "CLEARANCE 9 FEET" COPY

### "DRIVE-THRU" LETTER DETAIL

3/4" ROUTED ALUMINUM LETTERS W/ 1ST SURFACE VINYL DECORATION: 180-25 GOLD - "DRIVE-THRU" COPY BLACK - COPY OUTLINE

| Customer:<br>MCDONALD'S | Date:<br>03/20/19              | Prepared By:<br>KH | Note: Color output may not be exact when viewing or printing this drawing. All colors used are PMS or the<br>equivalent. If these colors are incorrect, please provide the correct PMS match and a revision to this drawing | e closest CMYK<br>ıg will be made. | nei  | renna | DISTRIBUTED BY SIGN UP COMPANY<br>700 21st Street Southwest<br>P0 Box 210 |
|-------------------------|--------------------------------|--------------------|-----------------------------------------------------------------------------------------------------------------------------------------------------------------------------------------------------------------------------|------------------------------------|------|-------|---------------------------------------------------------------------------|
| Location:<br>MESA, AZ   | File Name:<br>169878 - R7 - 20 | 01 N COUNTRY CL    | UB DRIVE - MESA, AZ                                                                                                                                                                                                         | Eng:<br>-                          | PC s |       | Watertown, SD 57201-0210<br>1.800.843.9888 • www.personasigns.com         |