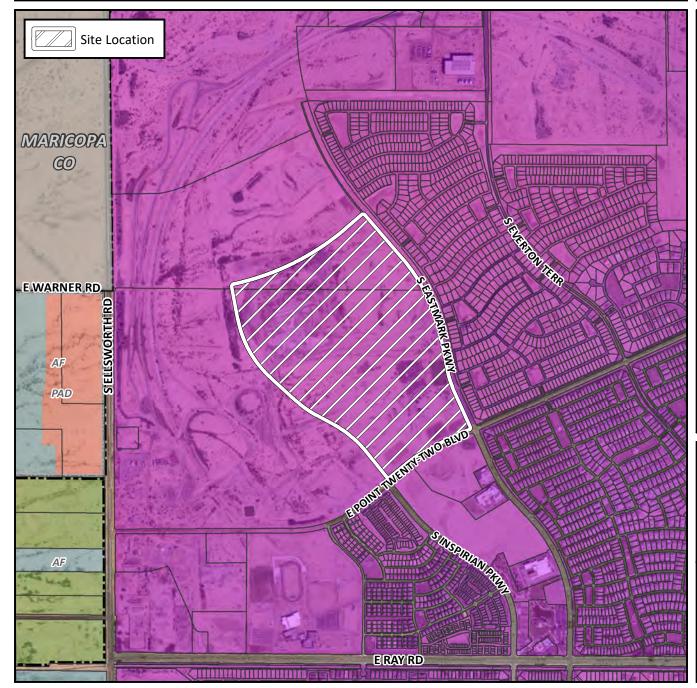

# Final Plat Vicinity Map

#### **Project:**

Eastmark DU 3/4 North Phase 2 and 3

## Site/Address:

(District 6) Within the 9800 through 9900 blocks of East Point Twenty-Two Boulevard (north side), within the 9400 through 9700 blocks of East Warner Road (south side), within the 4200 through 4600 blocks of South Eastmark Parkway (west side) and within the 4400 through 4700 blocks of South Inspirian Parkway (east side). Located north and east of Ellsworth and Ray Roads within the Eastmark Community

## **Description:**

487 PCD single residence lots (154± acres). DMB Mesa Proving Grounds, LLC, Developer. Brian J. Diehl, Wood Patel, Surveyor.

0 500 1,000