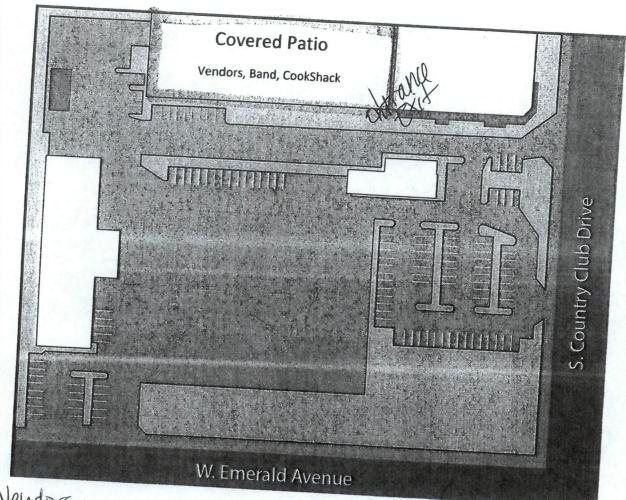

**SECTION 11** License premises diagram. The licensed premises for your special event is the area in which you are authorized to sell, dispense or serve alcoholic beverages under the provisions of your license. Please attach a diagram of your special event licensed premises. Please show dimensions, serving areas, fencing, barricades, or other control measures and security position.

# ATTACH DIAGRAM

If the special event will be held at a location without a permanent liquor license or if the event will be on any portion of a location that is not covered by the existing liquor license, this application must be approved by the local government before submission to the Department of Liquor Licenses and Control. Please contact the local governing board for additional application requirements and submission deadlines. Additional licensing fees may also be required before approval may be granted. For more information, please contact your local jurisdiction.