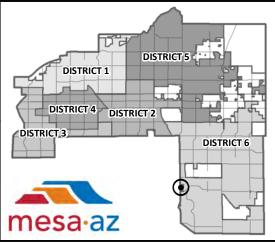

## SITE / ADDRESS:

District 6. Within the 4900 to 5200 blocks of South Power Road (east side). Located south of 202 San Tan Freeway on the east side of Power Road and north of Ray Road. ( $58\pm$  acres)