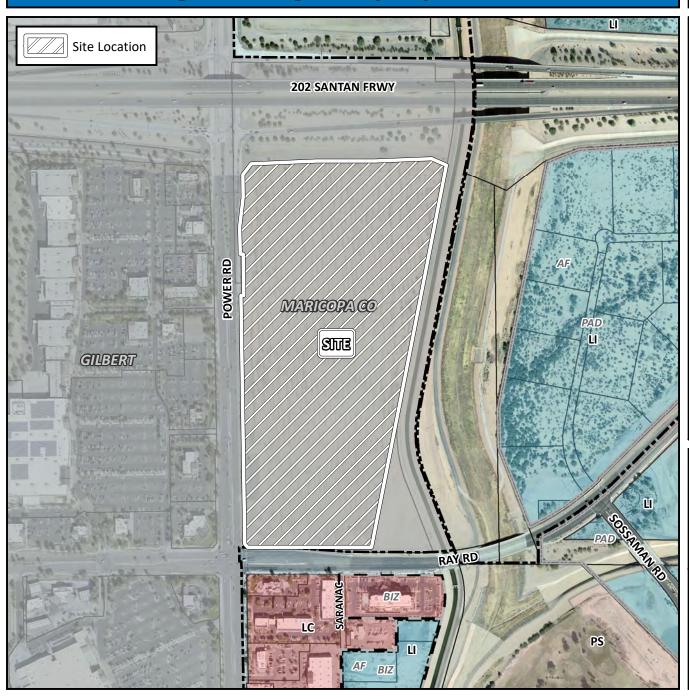

## SITE / ADDRESS:

District 6. Within the 4900 to 5200 blocks of South Power Road (east side). Located south of 202 San Tan Freeway on the east side of Power Road and north of Ray Road. ( $58\pm$  acres)

## **REQUEST:**

Rezone from AG to LC-AF-PAD; Council Use Permit to allow multi-residential, commercial entertainment, hotel, and college and commercial trade school uses in the AOA1 and AOA2 overflight areas in the LC District; and Site Plan Review. This request will allow for a mixed-use development.