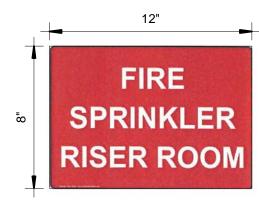

## DOCK SECTION 1/8" = 1'-0"

ODFL MESA, AZ **BUILDING SECTION** 

11 x 17 = 1/8" = 1'-0"

RISER ROOM DOOR SIGN

EXTERIOR SIGN ABOVE EACH DOCK DOOR

INTERIOR JAMB SIGN AT DOCK DOORS

RECESSED LOGO IN CONCRETE PANEL