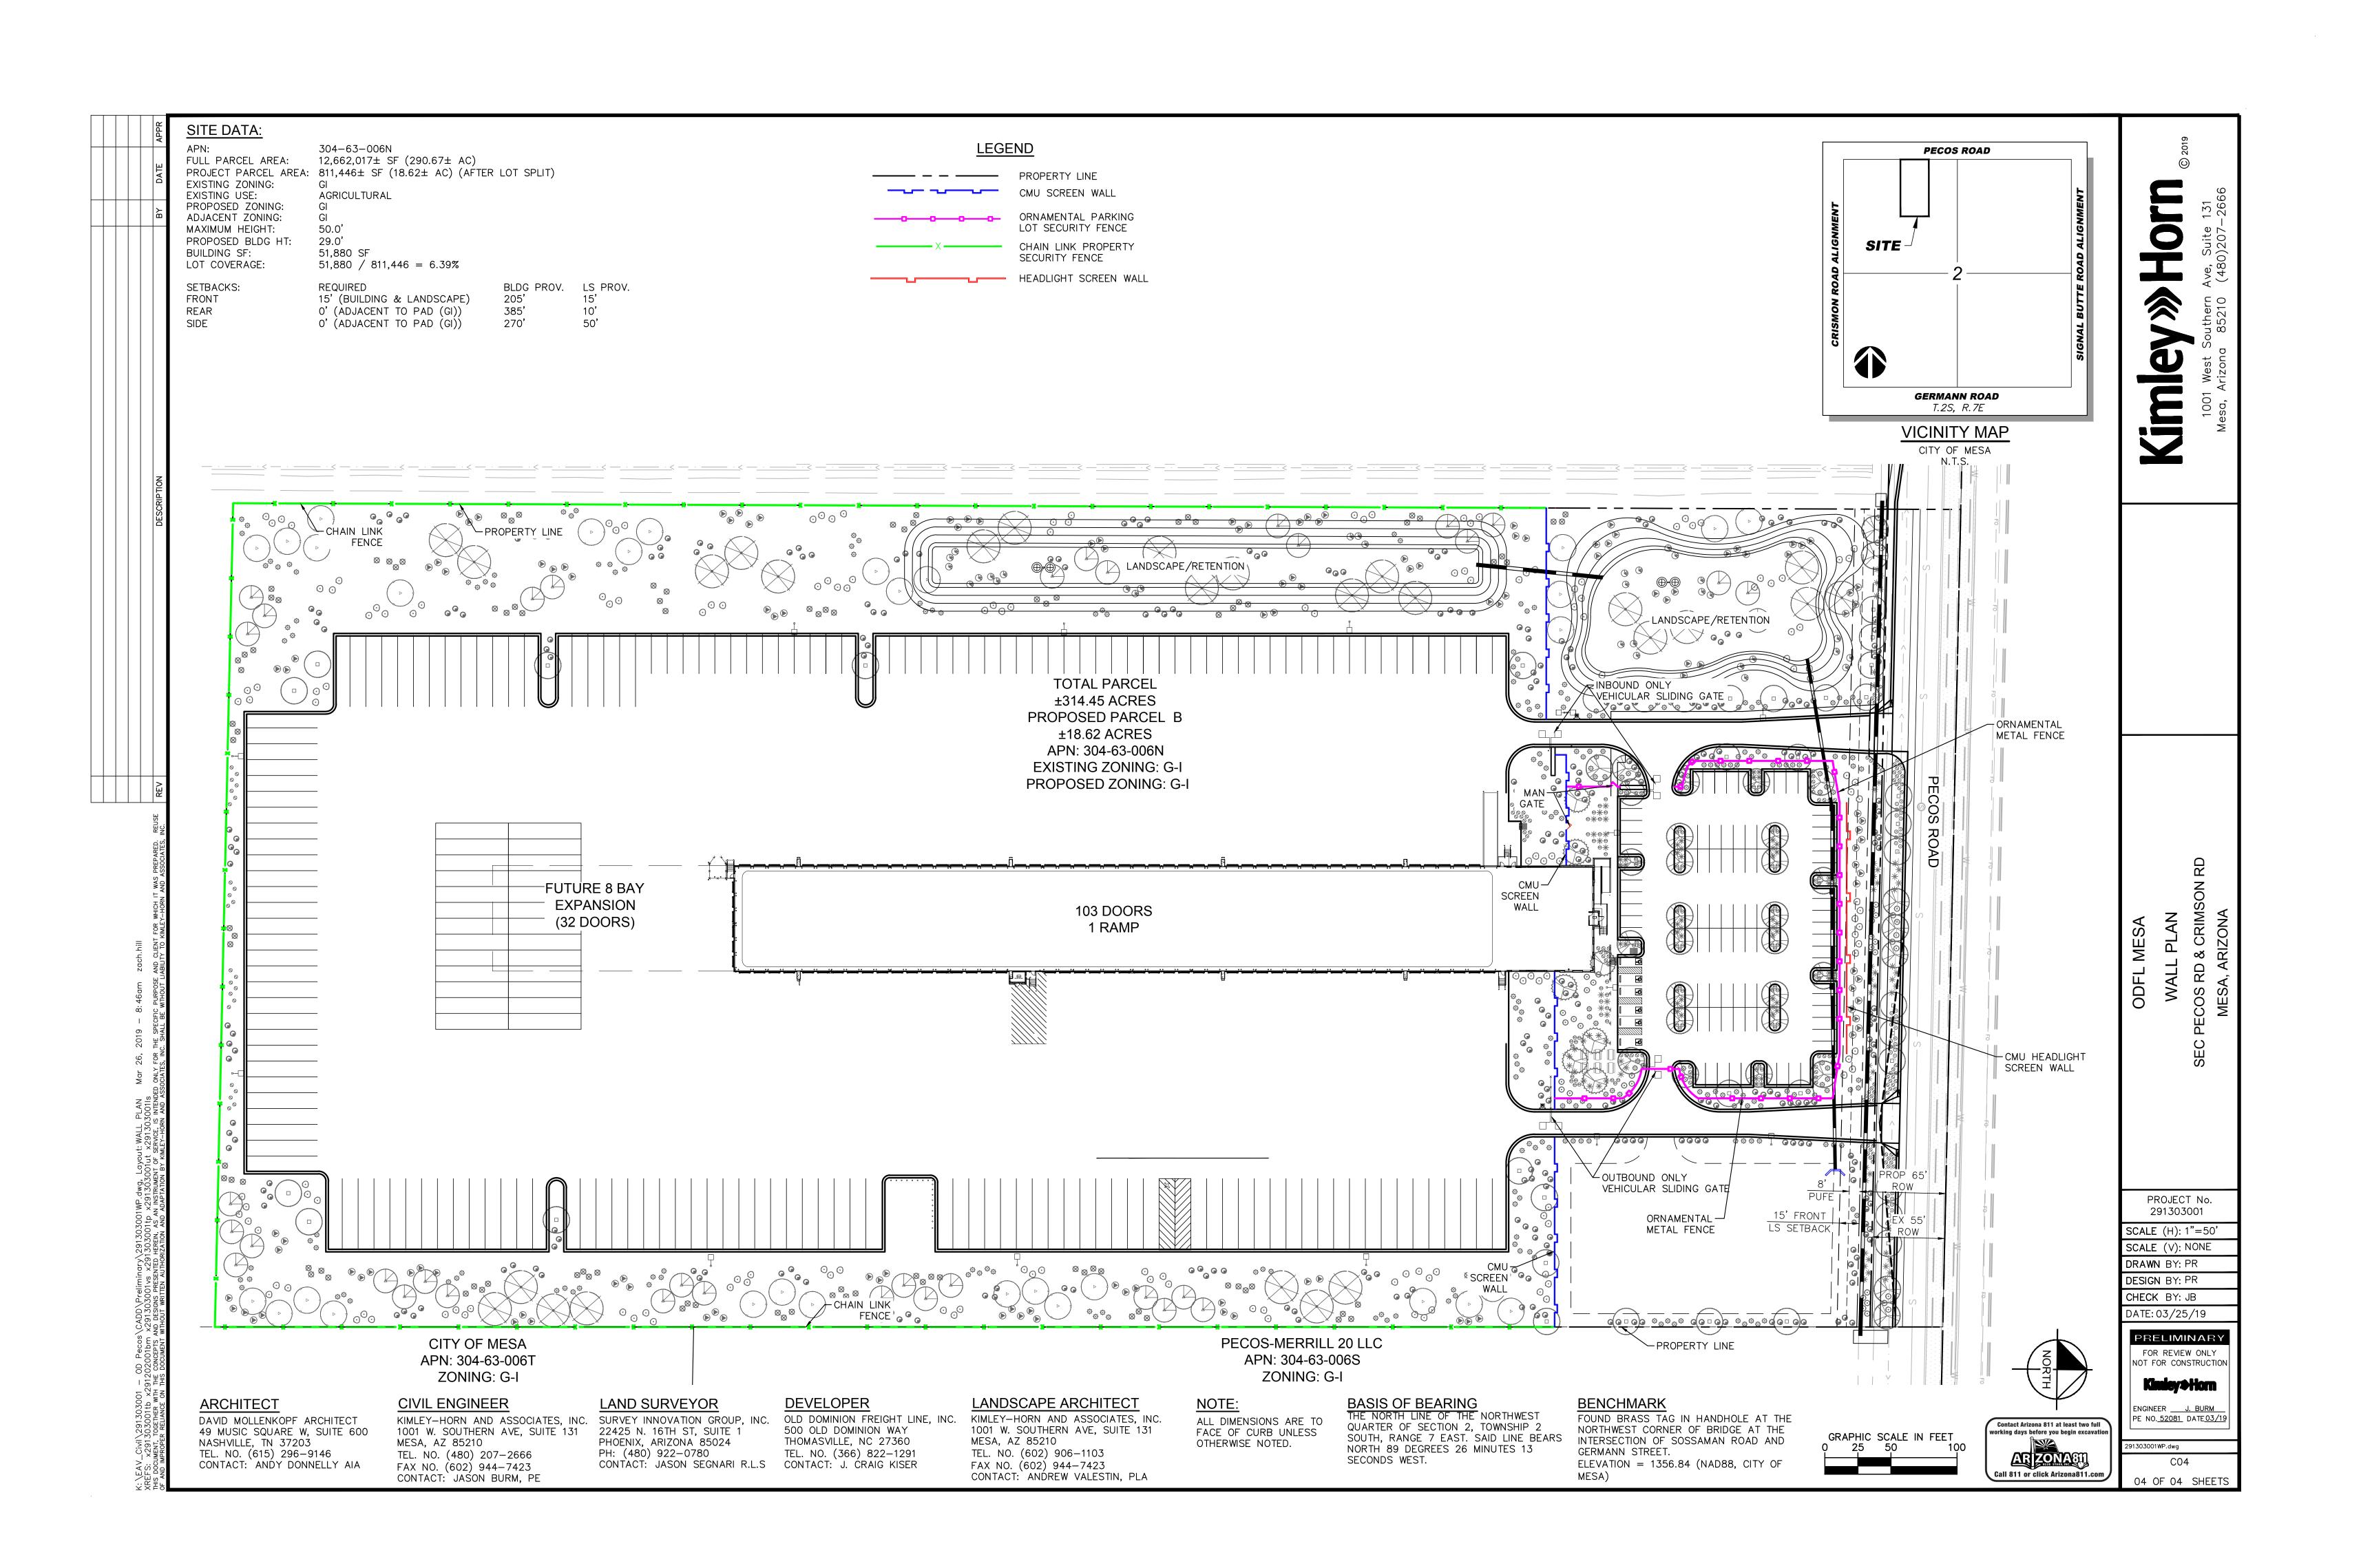

TTAL

11 x 17 = As indicated 03/19/19



lusic Square W - Suite 600 shville, Tennessee 37203 615.296.9146



2" SQUARE TUBULAR STEEL HORIZONTAL CROSSBAR, TYP.

4" SQUARE TUBULAR STEEL POST, TYP.

3/4" SQUARE TUBULAR STEEL PICKET WITH POINTED STEEL CAP @ 6" O.C.

## 4 REAR AND SIDE YARD FENCE ELEVATION 3/16" = 1'-0"



## 3 TYP EMPLOYEE PARKING FENCE SECTION 3/16" = 1'-0"



MAN GATE AT EMPLOYEE PARKING FENCE
3/16" = 1'-0"





ODFL MESA, AZ
TUBULAR FENCE DETAILS

11 x 17 = 3/16" = 1'-0"







4 HEADLIGHT SCREEN WALL - ELEVATION
3/32" = 1'-0"

2 STORAGE AREA SCREEN WALL - ELEVATION 3/32" = 1'-0"





3 HEADLIGHT SCREEN WALL - PLAN
3/32" = 1'-0"

1 STORAGE AREA SCREEN WALL - PLAN
3/32" = 1'-0"



ODFL MESA, AZ SCREEN WALL DETAILS

11 x 17 = 3/32" = 1'-0"









11 x 17 = 3/16" = 1'-0"