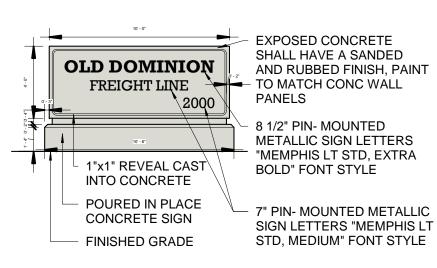

FRONT ELEVATION

**BUILDING ADDRESS NUMBER** 

**GROUND SIGN PHOTO** 

ILLUMINATED GROUND SIGN

ODFL MESA, AZ
EXTERIOR SIGNAGE SUBMITTAL

11 x 17 = As indicated 03/19/19

lusic Square W - Suite 600 shville, Tennessee 37203 615.296.9146