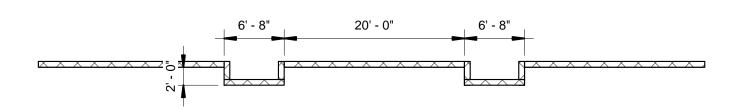

2 STORAGE AREA SCREEN WALL - ELEVATION 3/32" = 1'-0"

3 HEADLIGHT SCREEN WALL - PLAN
3/32" = 1'-0"

1 STORAGE AREA SCREEN WALL - PLAN
3/32" = 1'-0"

ODFL MESA, AZ SCREEN WALL DETAILS

11 x 17 = 3/32" = 1'-0"

11 x 17 = 3/16" = 1'-0"