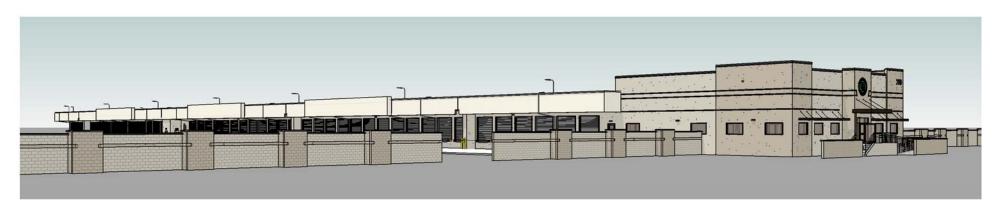

03/04/19

4 WEST ELEVATION 1" = 50'-0"

3 EAST ELEVATION 1" = 50'-0"

2 TYPICAL SIDE ELEVATION
1" = 20'-0"

1 VIEW FROM NORTH EAST

ODFL MESA, AZ **EXTERIOR ELEVATIONS** 

> 11 x 17 = As indicated 03/04/19

ODFL MESA, AZ BUILDING SECTION