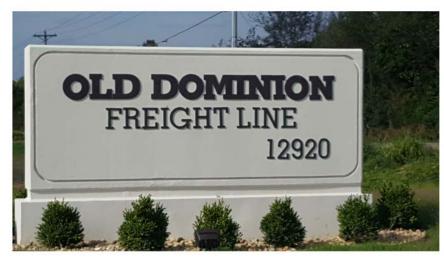

FRONT ELEVATION

**BUILDING ADDRESS NUMBER** 

**GROUND SIGN PHOTO** 

ILLUMINATED GROUND SIGN

ODFL MESA, AZ
EXTERIOR SIGNAGE SUBMITTAL

11 x 17 = As indicated 03/19/19

lusic Square W - Suite 600 shville, Tennessee 37203 615.296.9146