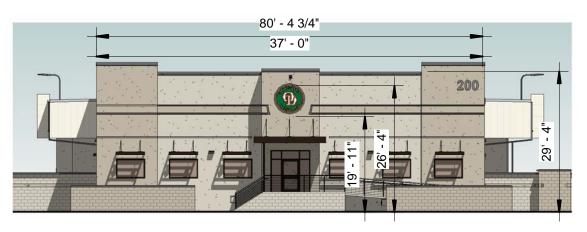

03/04/19

4 WEST ELEVATION 1" = 50'-0"

3 EAST ELEVATION 1" = 50'-0"

2 TYPICAL SIDE ELEVATION
1" = 20'-0"

1 VIEW FROM NORTH EAST

ODFL MESA, AZ **EXTERIOR ELEVATIONS** 

> 11 x 17 = As indicated 03/04/19

ODFL MESA, AZ BUILDING SECTION