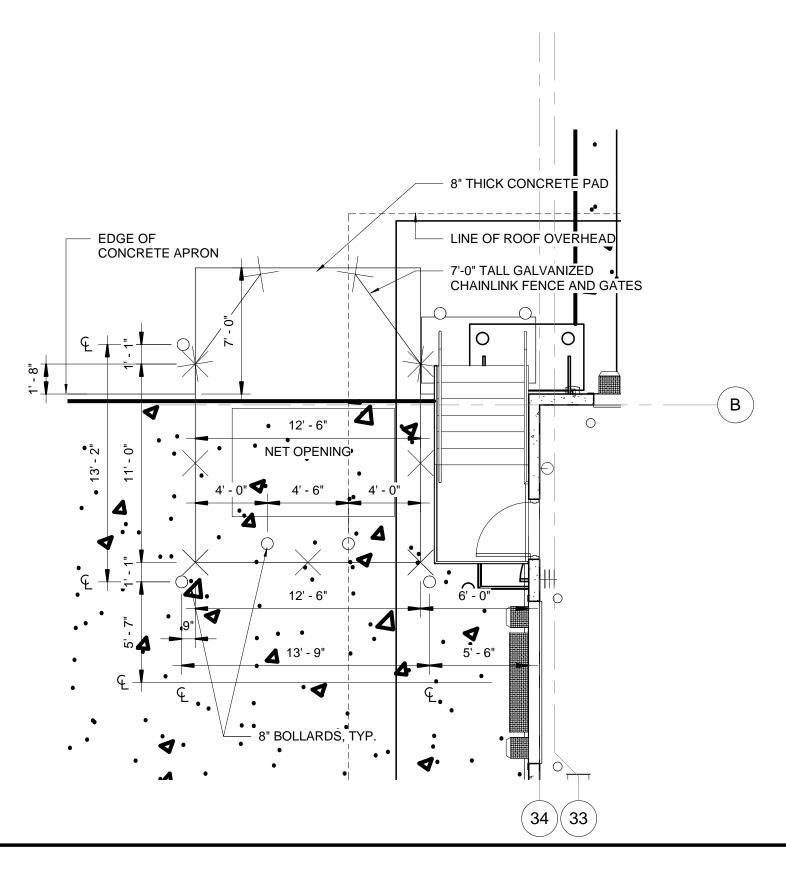

## DOCK SECTION 1/8" = 1'-0"

ODFL MESA, AZ **BUILDING SECTION** 

11 x 17 = 1/8" = 1'-0"

RISER ROOM DOOR SIGN

EXTERIOR SIGN ABOVE EACH DOCK DOOR

INTERIOR JAMB SIGN AT DOCK DOORS

RECESSED LOGO IN CONCRETE PANEL