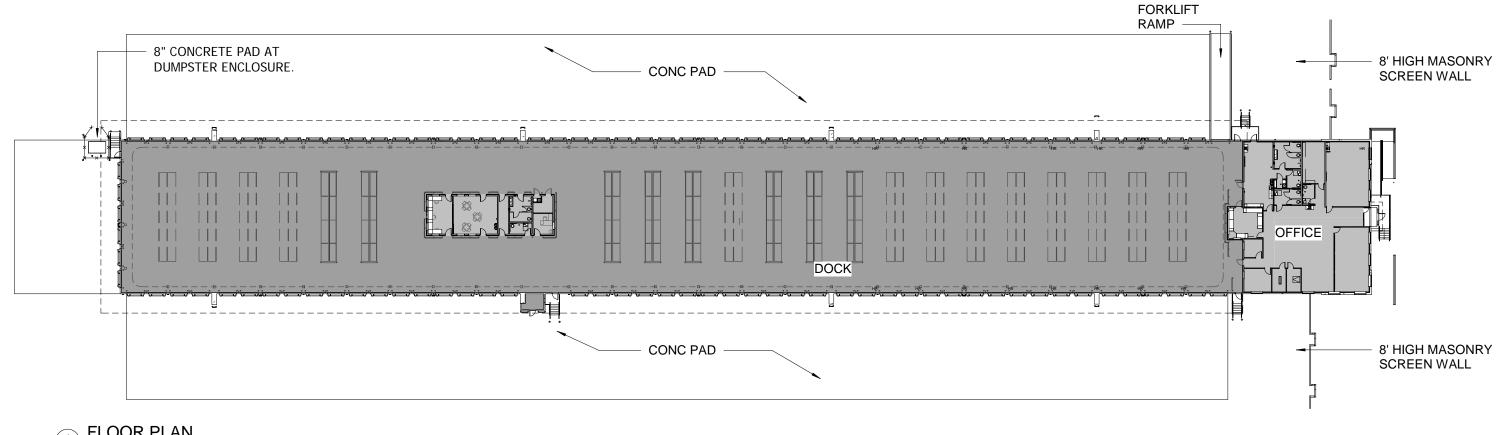

1" = 50'-0"

ODFL MESA, AZ
OVERALL FLOOR PLAN

11 x 17 = 1" = 50'-0"

3 BLDG ELEVATION - SOUTH 1" = 20'-0"

2 BLDG ELEVATION - NORTH 1" = 20'-0"

(1) VIEW LOOKING WEST

ODFL MESA, AZ
EXTERIOR ELEVATIONS

11 x 17 = 1" = 20'-0"