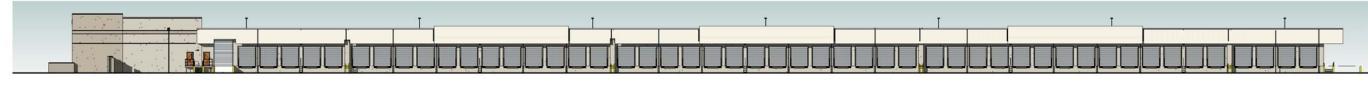

03/04/19

4 WEST ELEVATION 1" = 50'-0"

3 EAST ELEVATION 1" = 50'-0"

2 TYPICAL SIDE ELEVATION
1" = 20'-0"

1 VIEW FROM NORTH EAST

ODFL MESA, AZ **EXTERIOR ELEVATIONS** 

> 11 x 17 = As indicated 03/04/19

ODFL MESA, AZ BUILDING SECTION