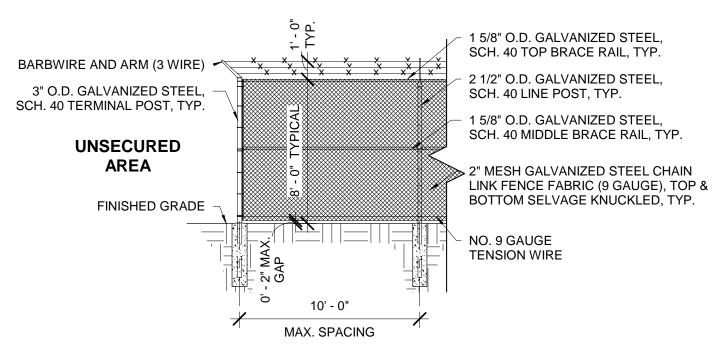

2" SQUARE TUBULAR STEEL HORIZONTAL CROSSBAR, TYP.

4" SQUARE TUBULAR STEEL POST, TYP.

3/4" SQUARE TUBULAR STEEL PICKET WITH POINTED STEEL CAP @ 6" O.C.

## 4 REAR AND SIDE YARD FENCE ELEVATION 3/16" = 1'-0"

## 3 TYP EMPLOYEE PARKING FENCE SECTION 3/16" = 1'-0"

MAN GATE AT EMPLOYEE PARKING FENCE
3/16" = 1'-0"

ODFL MESA, AZ
TUBULAR FENCE DETAILS

11 x 17 = 3/16" = 1'-0"

4 HEADLIGHT SCREEN WALL - ELEVATION
3/32" = 1'-0"