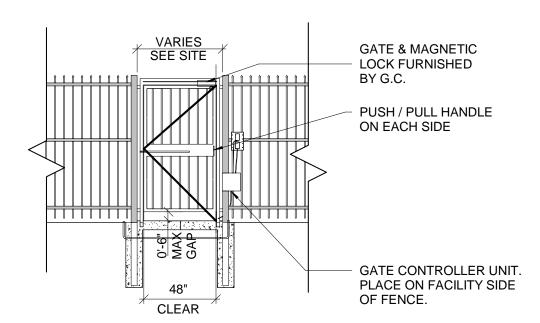

## 3 TYP EMPLOYEE PARKING FENCE SECTION 3/16" = 1'-0"

MAN GATE AT EMPLOYEE PARKING FENCE
3/16" = 1'-0"

ODFL MESA, AZ
TUBULAR FENCE DETAILS

11 x 17 = 3/16" = 1'-0"

4 HEADLIGHT SCREEN WALL - ELEVATION
3/32" = 1'-0"