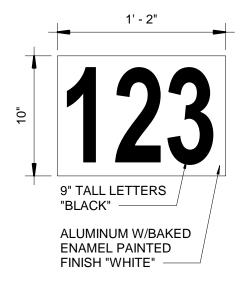

FRONT ELEVATION

**BUILDING ADDRESS NUMBER** 

**GROUND SIGN PHOTO** 

ILLUMINATED GROUND SIGN

ODFL MESA, AZ
EXTERIOR SIGNAGE SUBMITTAL

11 x 17 = As indicated 03/19/19

lusic Square W - Suite 600 shville, Tennessee 37203 615.296.9146