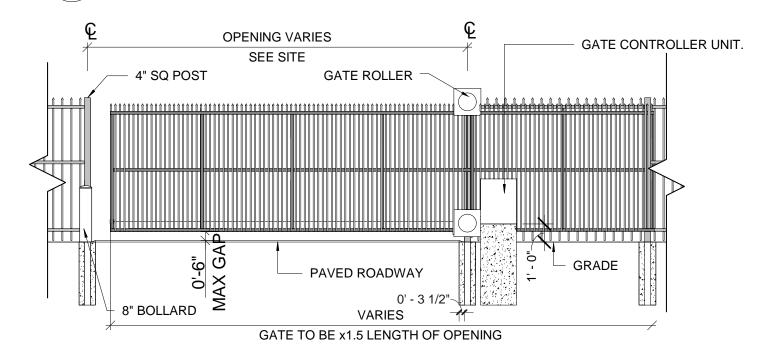

## 3 TYP EMPLOYEE PARKING FENCE SECTION 3/16" = 1'-0"

MAN GATE AT EMPLOYEE PARKING FENCE
3/16" = 1'-0"

ODFL MESA, AZ
TUBULAR FENCE DETAILS

11 x 17 = 3/16" = 1'-0"

4 HEADLIGHT SCREEN WALL - ELEVATION
3/32" = 1'-0"