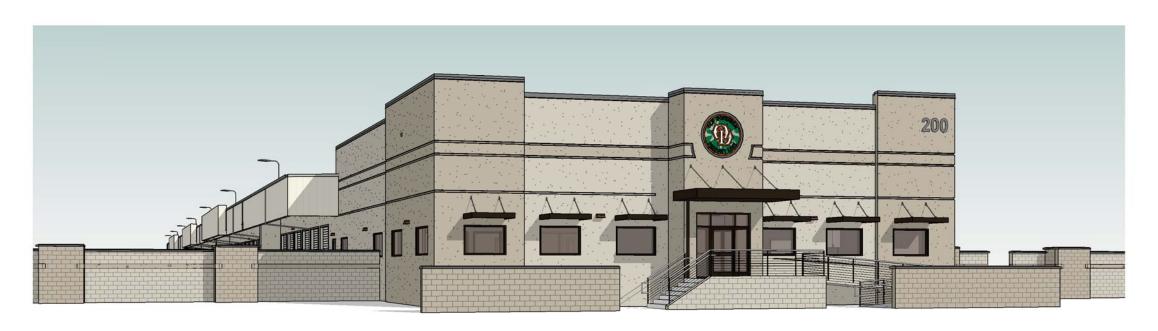

1" = 50'-0"

ODFL MESA, AZ
OVERALL FLOOR PLAN

11 x 17 = 1" = 50'-0"

3 BLDG ELEVATION - SOUTH 1" = 20'-0"

2 BLDG ELEVATION - NORTH 1" = 20'-0"

(1) VIEW LOOKING WEST

ODFL MESA, AZ
EXTERIOR ELEVATIONS

11 x 17 = 1" = 20'-0"