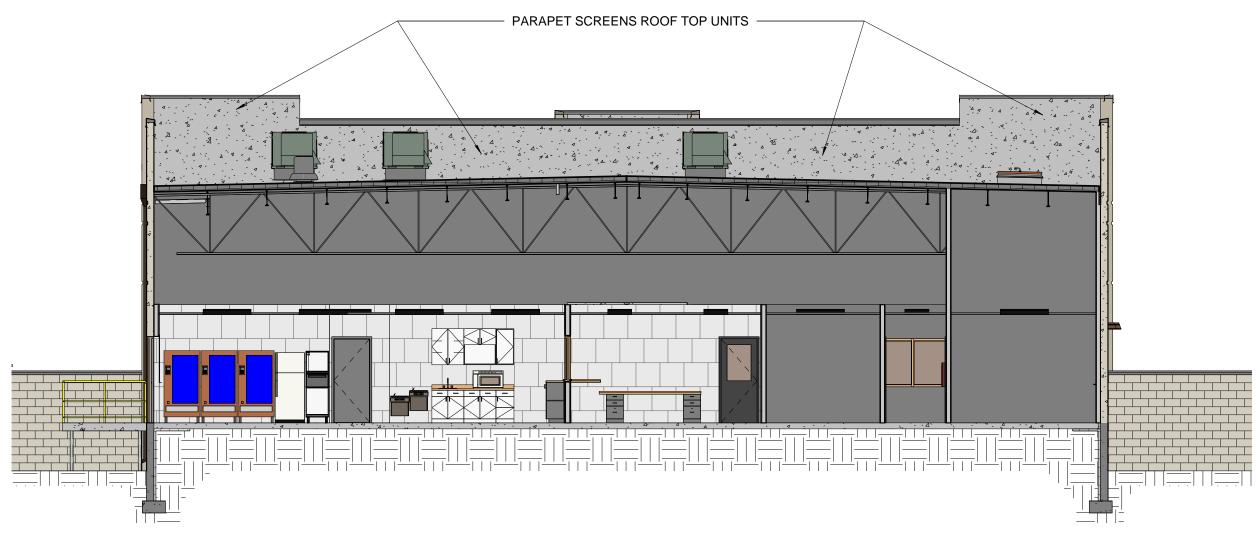

11 x 17 = 1/8" = 1'-0"

## DOCK SECTION 1/8" = 1'-0"

ODFL MESA, AZ **BUILDING SECTION** 

11 x 17 = 1/8" = 1'-0"

RISER ROOM DOOR SIGN

EXTERIOR SIGN ABOVE EACH DOCK DOOR

INTERIOR JAMB SIGN AT DOCK DOORS

RECESSED LOGO IN CONCRETE PANEL