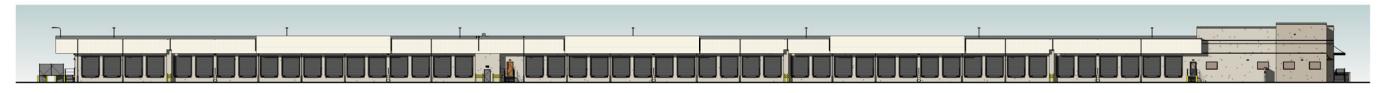

03/04/19

4 WEST ELEVATION 1" = 50'-0"

3 EAST ELEVATION 1" = 50'-0"

2 TYPICAL SIDE ELEVATION
1" = 20'-0"

1 VIEW FROM NORTH EAST

ODFL MESA, AZ **EXTERIOR ELEVATIONS** 

> 11 x 17 = As indicated 03/04/19

ODFL MESA, AZ BUILDING SECTION