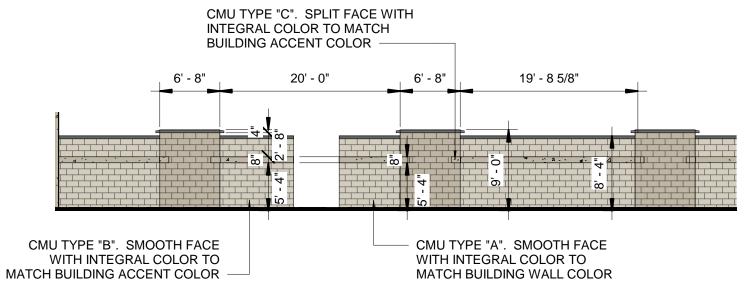

2 STORAGE AREA SCREEN WALL - ELEVATION 3/32" = 1'-0"

3 HEADLIGHT SCREEN WALL - PLAN
3/32" = 1'-0"

1 STORAGE AREA SCREEN WALL - PLAN
3/32" = 1'-0"

ODFL MESA, AZ SCREEN WALL DETAILS

11 x 17 = 3/32" = 1'-0"

11 x 17 = 3/16" = 1'-0"