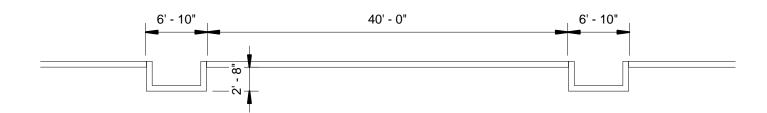

2 STORAGE AREA SCREEN WALL - ELEVATION 3/32" = 1'-0"

3 HEADLIGHT SCREEN WALL - PLAN
3/32" = 1'-0"

1 STORAGE AREA SCREEN WALL - PLAN
3/32" = 1'-0"

ODFL MESA, AZ SCREEN WALL DETAILS

11 x 17 = 3/32" = 1'-0"

11 x 17 = 3/16" = 1'-0"