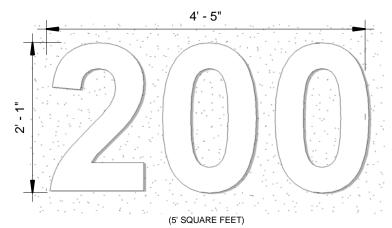

FRONT ELEVATION

**BUILDING ADDRESS NUMBER** 

**GROUND SIGN PHOTO** 

ILLUMINATED GROUND SIGN

ODFL MESA, AZ
EXTERIOR SIGNAGE SUBMITTAL

11 x 17 = As indicated 03/19/19

lusic Square W - Suite 600 shville, Tennessee 37203 615.296.9146