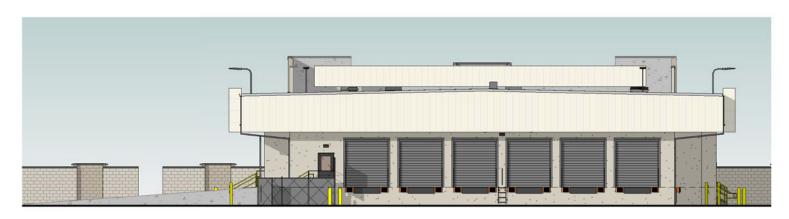

03/04/19

4 WEST ELEVATION 1" = 50'-0"

3 EAST ELEVATION 1" = 50'-0"

2 TYPICAL SIDE ELEVATION
1" = 20'-0"

1 VIEW FROM NORTH EAST

ODFL MESA, AZ **EXTERIOR ELEVATIONS** 

> 11 x 17 = As indicated 03/04/19

ODFL MESA, AZ BUILDING SECTION