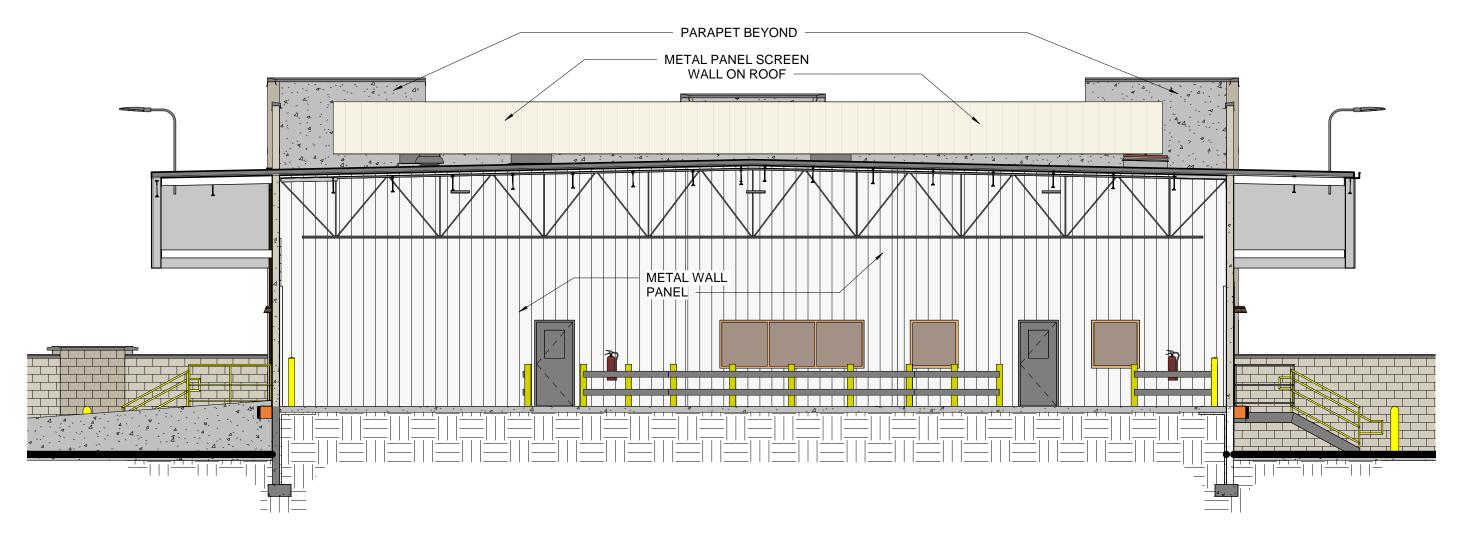

## DOCK SECTION 1/8" = 1'-0"

ODFL MESA, AZ **BUILDING SECTION** 

11 x 17 = 1/8" = 1'-0"

RISER ROOM DOOR SIGN

EXTERIOR SIGN ABOVE EACH DOCK DOOR

INTERIOR JAMB SIGN AT DOCK DOORS

RECESSED LOGO IN CONCRETE PANEL