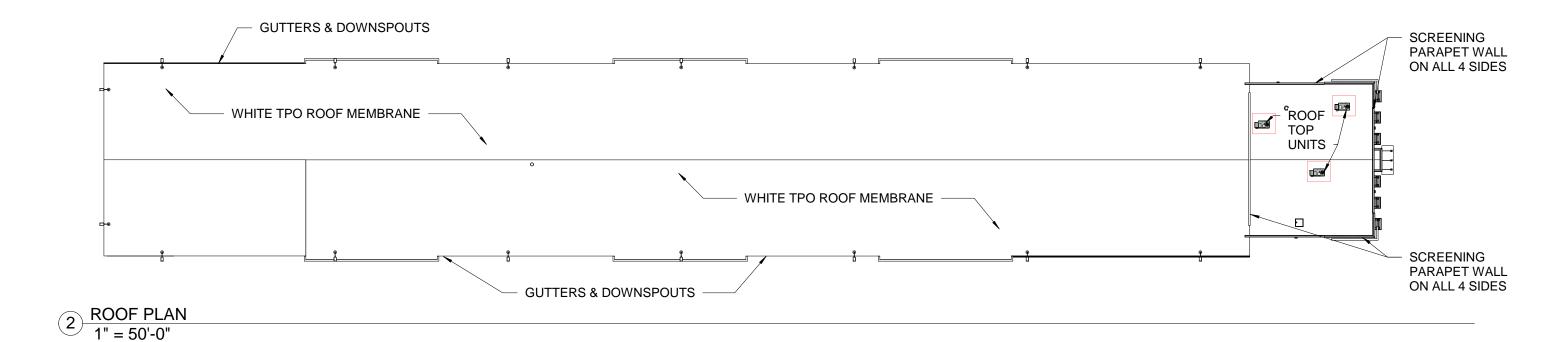

1" = 50'-0"

ODFL MESA, AZ
OVERALL FLOOR PLAN

11 x 17 = 1" = 50'-0"

3 BLDG ELEVATION - SOUTH 1" = 20'-0"

2 BLDG ELEVATION - NORTH 1" = 20'-0"

(1) VIEW LOOKING WEST

ODFL MESA, AZ
EXTERIOR ELEVATIONS

11 x 17 = 1" = 20'-0"