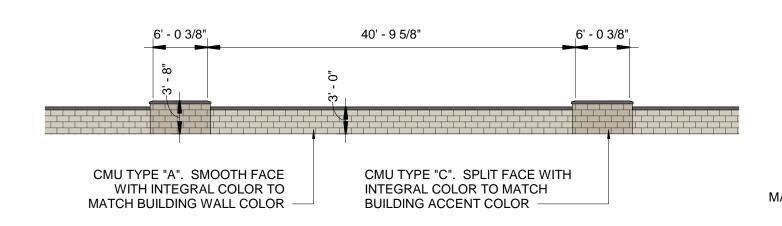

2 STORAGE AREA SCREEN WALL - ELEVATION 3/32" = 1'-0"

3 HEADLIGHT SCREEN WALL - PLAN
3/32" = 1'-0"

1 STORAGE AREA SCREEN WALL - PLAN
3/32" = 1'-0"

ODFL MESA, AZ SCREEN WALL DETAILS

11 x 17 = 3/32" = 1'-0"

11 x 17 = 3/16" = 1'-0"