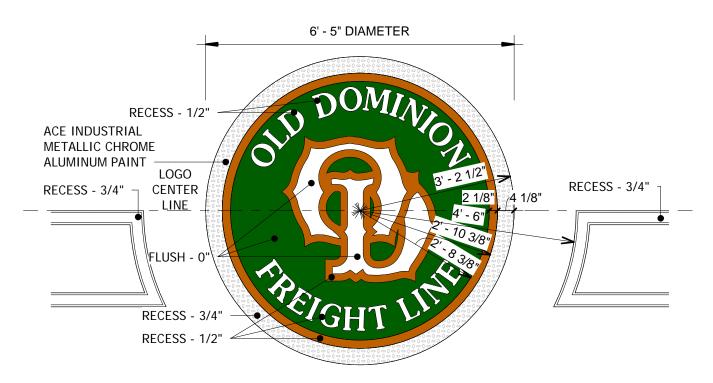

FRONT ELEVATION

**BUILDING ADDRESS NUMBER** 

**GROUND SIGN PHOTO** 

ILLUMINATED GROUND SIGN

ODFL MESA, AZ
EXTERIOR SIGNAGE SUBMITTAL

11 x 17 = As indicated 03/19/19

lusic Square W - Suite 600 shville, Tennessee 37203 615.296.9146