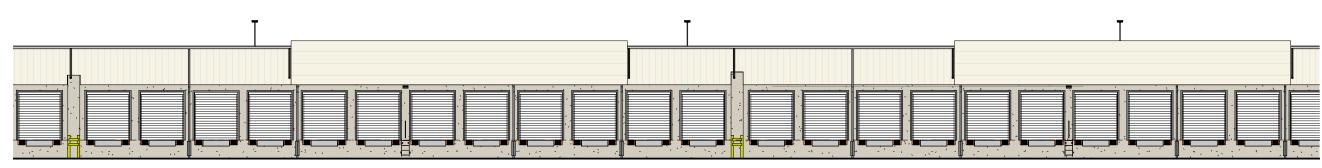

1" = 50'-0"

ODFL MESA, AZ
OVERALL FLOOR PLAN

11 x 17 = 1" = 50'-0"

3 BLDG ELEVATION - SOUTH 1" = 20'-0"

2 BLDG ELEVATION - NORTH 1" = 20'-0"

(1) VIEW LOOKING WEST

ODFL MESA, AZ
EXTERIOR ELEVATIONS

11 x 17 = 1" = 20'-0"