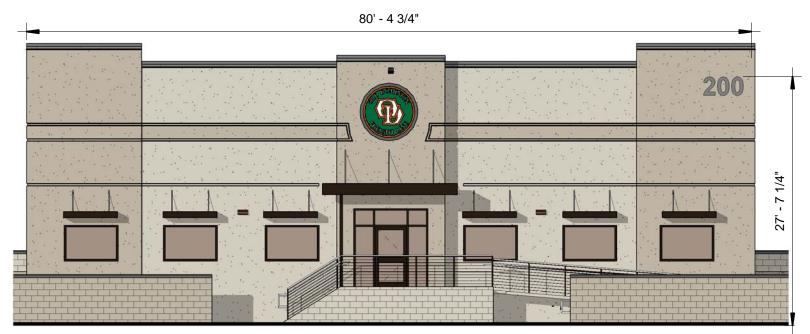

FRONT ELEVATION

**BUILDING ADDRESS NUMBER** 

**GROUND SIGN PHOTO** 

ILLUMINATED GROUND SIGN

ODFL MESA, AZ
EXTERIOR SIGNAGE SUBMITTAL

11 x 17 = As indicated 03/19/19

lusic Square W - Suite 600 shville, Tennessee 37203 615.296.9146