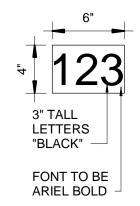

FRONT ELEVATION

**BUILDING ADDRESS NUMBER** 

**GROUND SIGN PHOTO** 

ILLUMINATED GROUND SIGN

ODFL MESA, AZ
EXTERIOR SIGNAGE SUBMITTAL

11 x 17 = As indicated 03/19/19

lusic Square W - Suite 600 shville, Tennessee 37203 615.296.9146